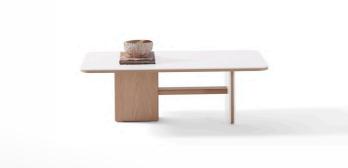

le

| oth   | 2080 mm |
|-------|---------|
| lth   | 1040 mm |
| eight | 776 mmz |

| pth    | 66 cm |
|--------|-------|
| dth    | 50 cm |
| leight | 85 cm |

Elegance Born from Simplicity Designed with modern lines, this Nota living room set brings a calm and peaceful atmosphere to your space with its neutral tones and soft textures. The functional coffee table and elegant Nota TV unit combine simplicity with aesthetics, while the comfortable seating areas offer a pleasant experience at any time of the day.

The color palette harmonizes beautifully with natural light, and every detail is thoughtfully crafted to create a balanced and stylish look. A perfect candidate to become the most special corner of your home.

derinlik / dept genişlik / widt yükseklik / hei

Sol Yan Sehpa / Left Sideboard

derinlik / depth 500 mm genişlik / width 500 mm yükseklik / height 500 mm

With its decorative LED lighting and spacious cabinets, Nota brings both organization and warmth to your living space. Complementing your TV experience, this unit stands out with its elegant design and practical functionality. An ideal choice for those seeking everyday convenience and stylish display areas.

### Technical Details

Tv Ünite / Tv Unit

452 mm 2080 mm 560 mm

Orta Sehpa / Coffee Table

| oth   | 1240 mm |
|-------|---------|
| lth   | 690 mm  |
| eight | 391 mm  |

Yan Sehpa / Side Table

| oth   | 500 mm |
|-------|--------|
| dth   | 500 mm |
| eight | 500 mm |