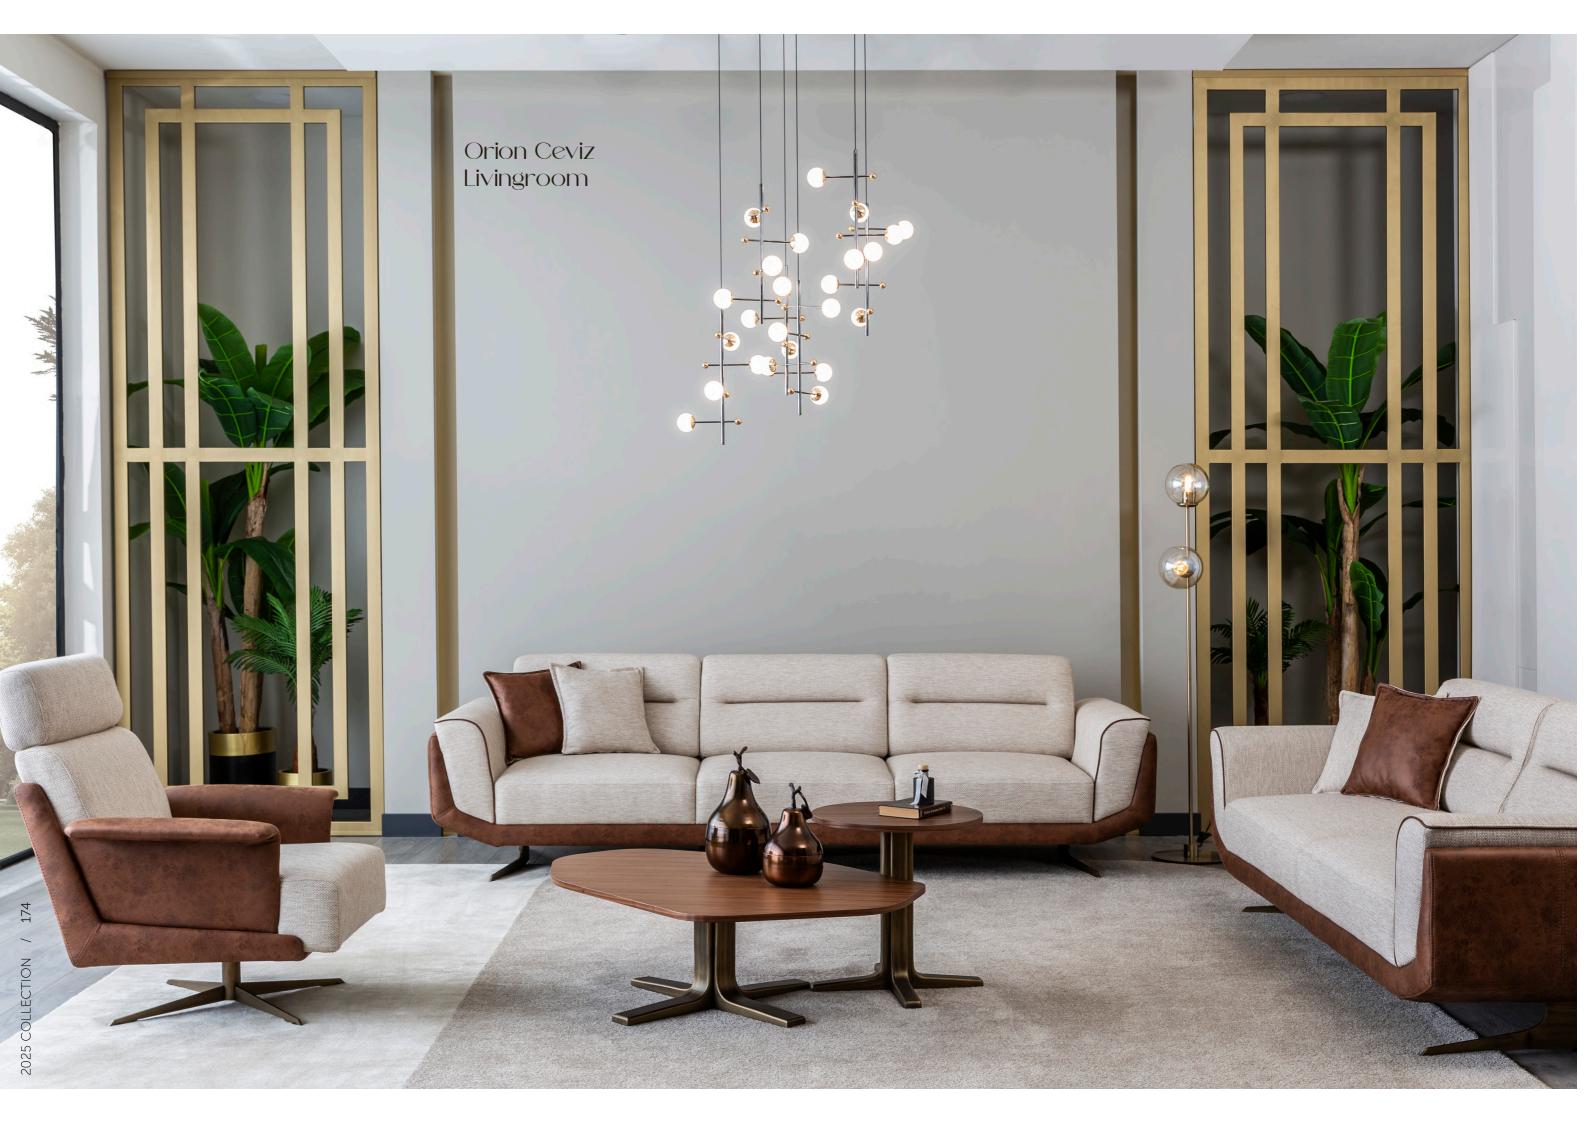

# Technical Details

46 cm 20,8 cm 85 cm

The Orion Walnut Sofa Set combines modern details with a spacious seating area, offering both style and comfort. Its elegant design, enhanced by refined craftsmanship, creates a sophisticated yet inviting atmosphere. The wide and ergonomic seating ensures maximum relaxation, making it perfect for both everyday use and social gatherings. With its high-quality materials and timeless walnut finish, the Orion Sofa Set is an ideal choice for those seeking a blend of modern aesthetics and ultimate comfort.

# Orion Ceviz Livingroom

derinlik / dept genişlik / widt yükseklik / hei

3'lü Koltuk / 3 Seater Sofa

derinlik / dep genişlik / widt yükseklik / hei

Berjer / Bergere

derinlik / dep genişlik / widt yükseklik / hei

The Orion Walnut Sofa Set combines modern details with a spacious seating area, offering both style and comfort. Its elegant design, enhanced by refined craftsmanship, creates a sophisticated yet inviting atmosphere. The wide and ergonomic seating ensures maximum relaxation, making it perfect for both everyday use and social gatherings. With its high-quality materials and timeless walnut finish, the Orion Sofa Set is an ideal choice for those seeking a blend of modern aesthetics and ultimate comfort.