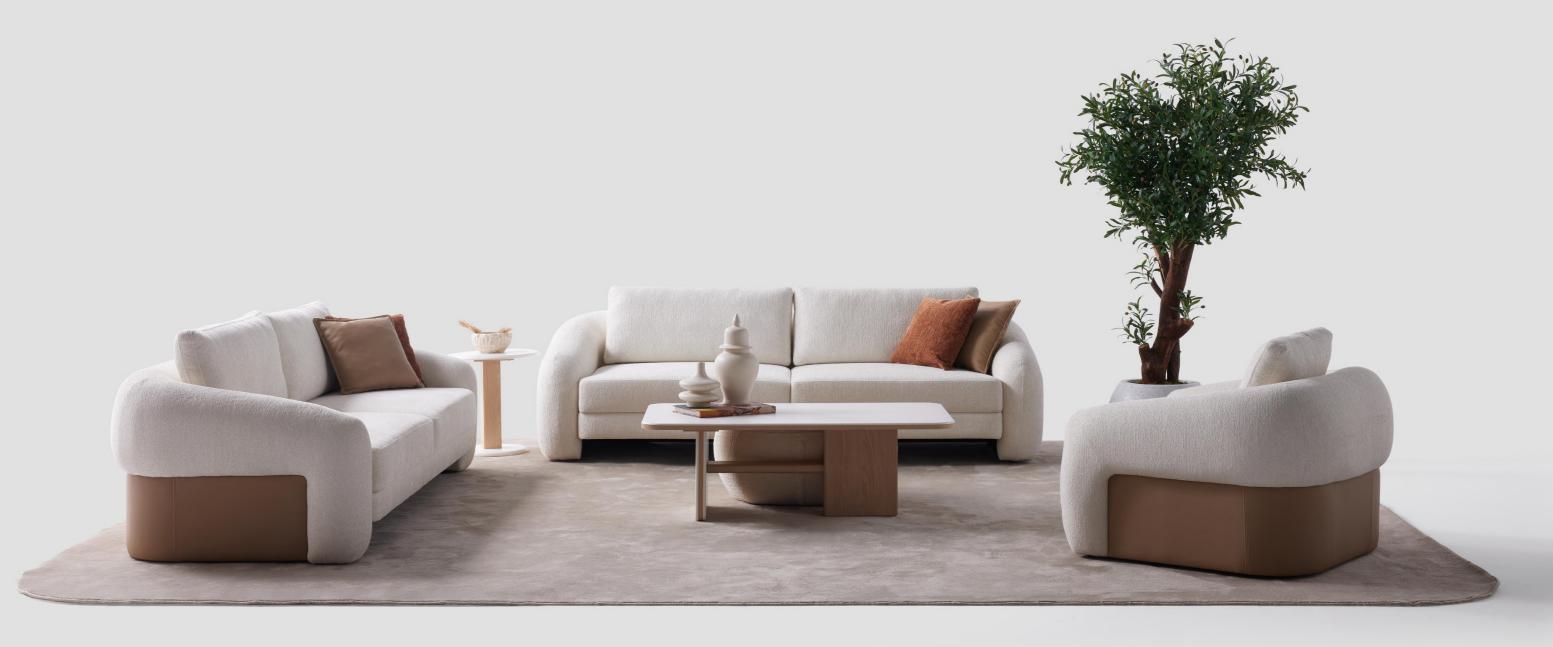

# Nota Living Room

Thanks to its modern and natural color palette, Nota easily adapts to any interior style, creating a peaceful corner for relaxation at any time of the day. Whether hosting guests or enjoying quiet moments on your own, it's the perfect choice.

#### Nota Living Room

Designed to bring a touch of luxury and warmth to your living space, the Nota Sofa Set redefines relaxation with its soft upholstery, modern lines, and ergonomic design. Every detail is thoughtfully crafted to offer a perfect blend of aesthetic appeal and ultimate comfort. Whether you're unwinding after a long day or entertaining guests, the Rosita Sofa Set creates an inviting atmosphere where style meets coziness.