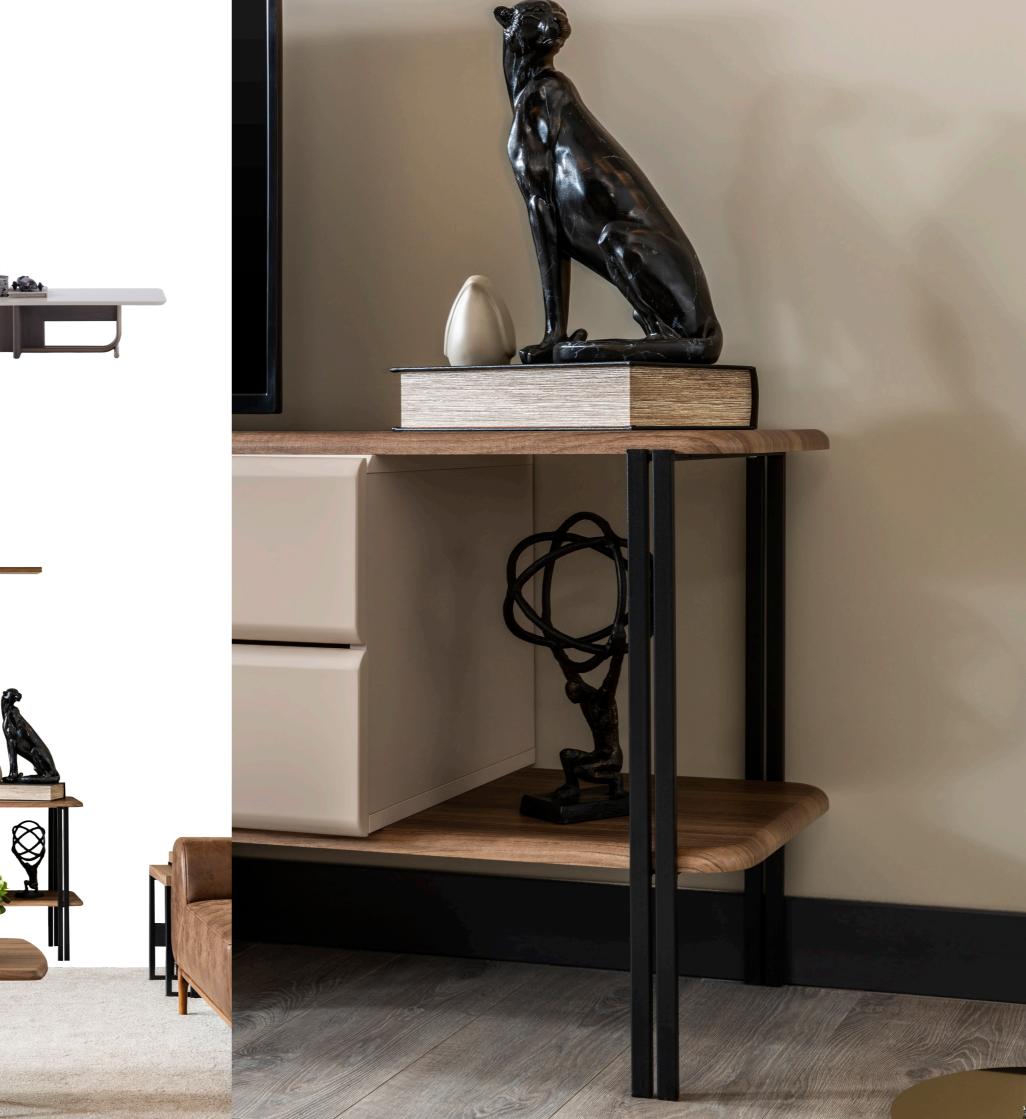

derinlik / dept genişlik / widt yükseklik / hei

Sol Yan Sehpa / Left Sideboard

derinlik / depth 500 mm genişlik / width 500 mm yükseklik / height 500 mm

With its decorative LED lighting and spacious cabinets, Nota brings both organization and warmth to your living space. Complementing your TV experience, this unit stands out with its elegant design and practical functionality. An ideal choice for those seeking everyday convenience and stylish display areas.

### Technical Details

Tv Ünite / Tv Unit

452 mm 2080 mm 560 mm

Orta Sehpa / Coffee Table

| oth   | 1240 mm |
|-------|---------|
| lth   | 690 mm  |
| eight | 391 mm  |

Yan Sehpa / Side Table

| oth   | 500 mm |
|-------|--------|
| dth   | 500 mm |
| eight | 500 mm |

Featuring spacious cabinets, open shelving, and decorative LED lighting, Rosita provides ample space for your entertainment essentials while adding a warm and inviting ambiance. Whether you're watching your favorite shows or showcasing decorative pieces, this unit offers the perfect balance of beauty and convenience.