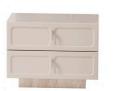

#### Komodin / Nightstand

| oth   | 452 mm |
|-------|--------|
| lth   | 654 mm |
| eight | 495 mm |

With its modern lines, soft color transitions, and functional design, the Nota Dining Room Collection brings a simple yet striking elegance to your living space. The oval-shaped table adds a sense of flow to the room, while the comfortable chairs and cushioned bench create a warm and welcoming atmosphere for your guests.