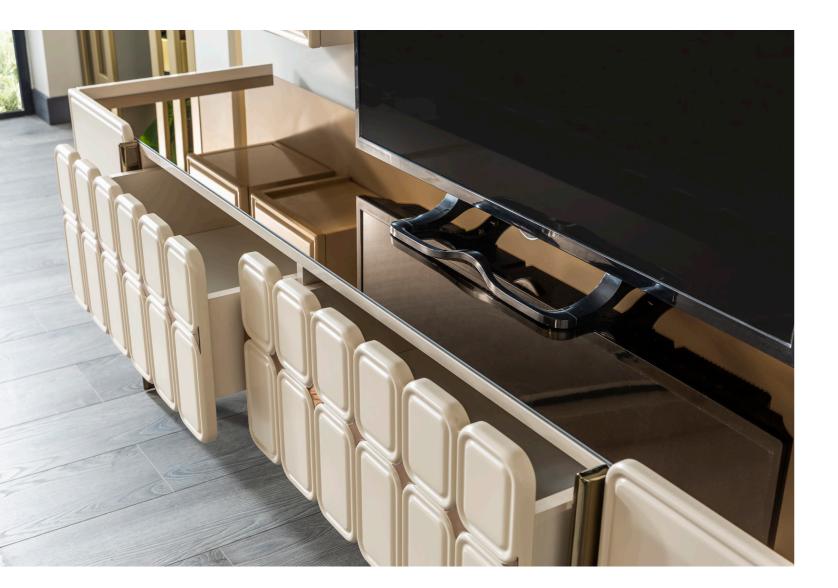

Orta Sehpa / Coffee Table

derinlik / dept genişlik / widt yükseklik / hei

The Stella TV Unit makes a striking sta-tement with its bold design and elegant details. Offering a per-fect blend of aesthe-tics and functionality, it features spacious storage, sleek shelving, and a modern structure that enhances any living space. With its refined craftsmanship and contemporary appeal, the Stella TV Unit is the ideal choice for a stylish and organized home.