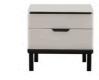

#### Komodin / Nightstand

| oth   | 452 mm |
|-------|--------|
| lth   | 654 mm |
| eight | 495 mm |

With its modern lines, soft color transitions, and functional design, the Nota Dining Room Collection brings a simple yet striking elegance to your living space. The oval-shaped table adds a sense of flow to the room, while the comfortable chairs and cushioned bench create a warm and welcoming atmosphere for your guests.