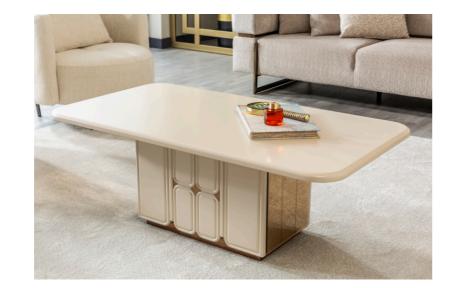

le

| oth   | 2080 mm |
|-------|---------|
| lth   | 1040 mm |
| eight | 776 mmz |

| pth    | 66 cm |
|--------|-------|
| dth    | 50 cm |
| leight | 85 cm |

Elegance Born from Simplicity Designed with modern lines, this Nota living room set brings a calm and peaceful atmosphere to your space with its neutral tones and soft textures. The functional coffee table and elegant Nota TV unit combine simplicity with aesthetics, while the comfortable seating areas offer a pleasant experience at any time of the day.

The color palette harmonizes beautifully with natural light, and every detail is thoughtfully crafted to create a balanced and stylish look. A perfect candidate to become the most special corner of your home.

derinlik / dept genişlik / widt yükseklik / hei

Sol Yan Sehpa / Left Sideboard

derinlik / depth 500 mm genişlik / width 500 mm yükseklik / height 500 mm

With its decorative LED lighting and spacious cabinets, Nota brings both organization and warmth to your living space. Complementing your TV experience, this unit stands out with its elegant design and practical functionality. An ideal choice for those seeking everyday convenience and stylish display areas.