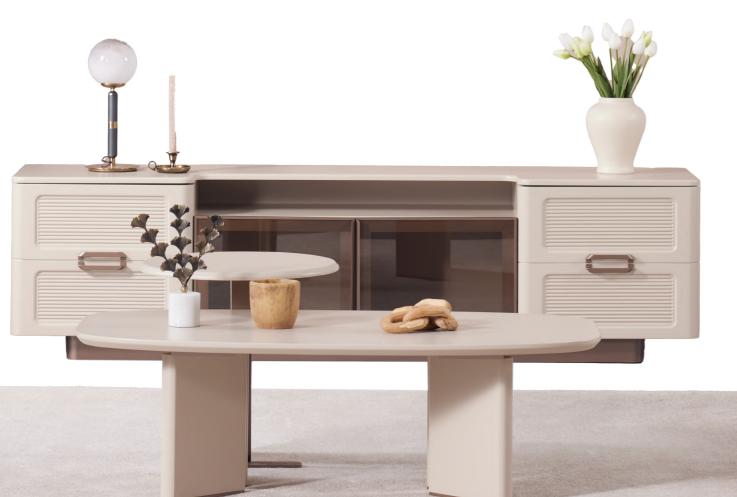

derinlik / dept genişlik / widt yükseklik / hei

Sol Yan Sehpa / Left Sideboard

derinlik / depth 500 mm genişlik / width 500 mm yükseklik / height 500 mm

With its decorative LED lighting and spacious cabinets, Nota brings both organization and warmth to your living space. Complementing your TV experience, this unit stands out with its elegant design and practical functionality. An ideal choice for those seeking everyday convenience and stylish display areas.

### Technical Details

Tv Ünite / Tv Unit

452 mm 2080 mm 560 mm

Orta Sehpa / Coffee Table

| oth   | 1240 mm |
|-------|---------|
| lth   | 690 mm  |
| eight | 391 mm  |

Yan Sehpa / Side Table

| oth   | 500 mm |
|-------|--------|
| dth   | 500 mm |
| eight | 500 mm |

Featuring spacious cabinets, open shelving, and decorative LED lighting, Rosita provides ample space for your entertainment essentials while adding a warm and inviting ambiance. Whether you're watching your favorite shows or showcasing decorative pieces, this unit offers the perfect balance of beauty and convenience.