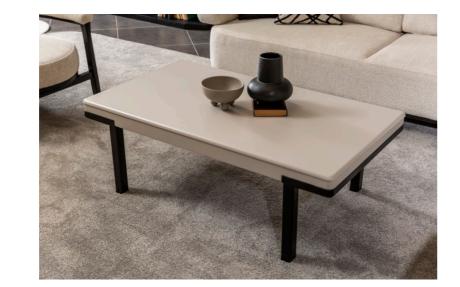

le

| oth   | 2080 mm |
|-------|---------|
| lth   | 1040 mm |
| eight | 776 mmz |

| pth    | 66 cm |
|--------|-------|
| dth    | 50 cm |
| leight | 85 cm |

Elegance Born from Simplicity Designed with modern lines, this Nota living room set brings a calm and peaceful atmosphere to your space with its neutral tones and soft textures. The functional coffee table and elegant Nota TV unit combine simplicity with aesthetics, while the comfortable seating areas offer a pleasant experience at any time of the day.

The color palette harmonizes beautifully with natural light, and every detail is thoughtfully crafted to create a balanced and stylish look. A perfect candidate to become the most special corner of your home.