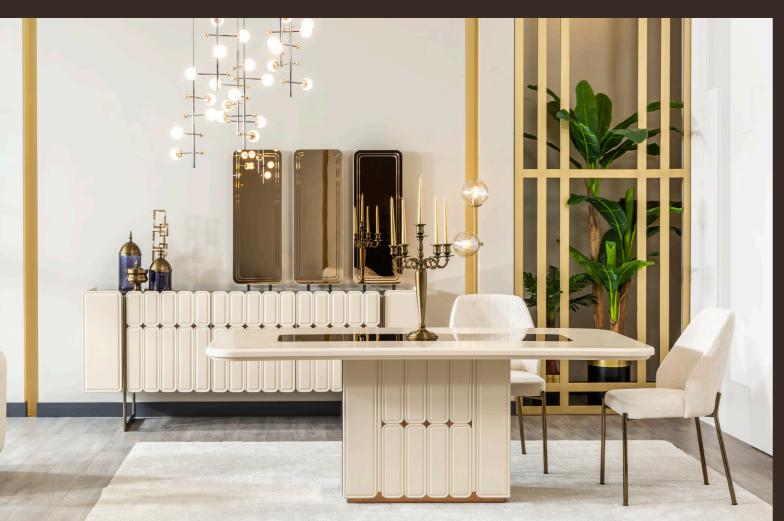

# Technical Details

3'lü Koltuk / 3 Seater Sofa

The Stella Dining Room stands out with its bold presence and aesthe-tic design. Combining elegance with functiona-lity, it features a spacious dining table, comfortable chairs, and stylish stora-ge solutions. Its refined details and modern lines create a sophisticated atmosphere, making the Stella Dining Room the perfect choice for those who appreciate both sta-tement-making style and practicality.

Stella Diningroom

www.lidyamobilya.com

Konsol / Console

derinlik / depth genişlik / width yükseklik / height

derinlik / depth genişlik / width yükseklik / height

Masa / Table

Sandalye / Chair

The Stella Dining Room stands out with its bold presence and aesthetic design. Combining elegance with fun-ctionality, it features a spacious dining table, comfortable chairs, and stylish storage solutions. Its refined details and modern lines create a sophisticated atmosphere, making the Stella Dining Room the perfect choice for those who appreciate both statement-making style and practicality.

132 2025 COLLECTION

www.lidyamobilya.com