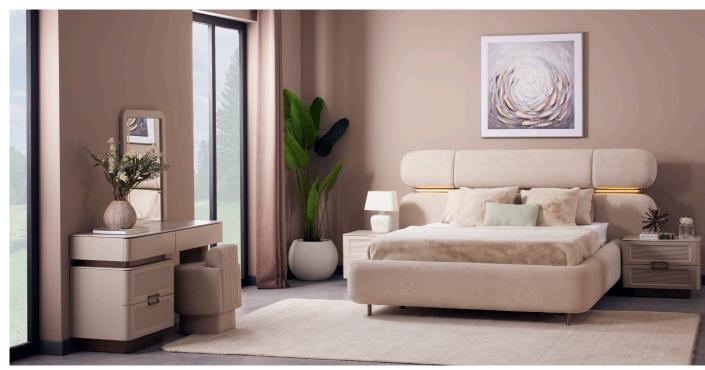

# 128. stella

Yemek Odası **/ Dinig room** Tv Ünitesi **/ Tv Unit** Oturma Odası **/ Livingroom** 

Where modern elegance meets understated comfort, the Nota Bedroom brings a sense of calm with its soft tones and refined details. The upholstered bed with its tall, details. The upholstered bed with its tall, rounded headboard becomes the centerpiece, combining aesthetics with exceptional comfort. A spacious wardrobe with mirrored doors offers both functionality and a feeling of openness. The vanity and nightstands complete the set with sleek lines and thoughtful design. Lidya offers timeless style and a warm, inviting atmosphere in every detail.

Nota Bedroom

Designed for those who seek comfort and elegance, the Nota Bedroom Collection adds timeless style to your living space. Its LED lighting creates a warm and inviting atmosphere. The spacious wardrobe, elegant nights-tands, and functional vanity offer not only aesthetic appeal but also practical use, ensuring a tidy and spacious environment.