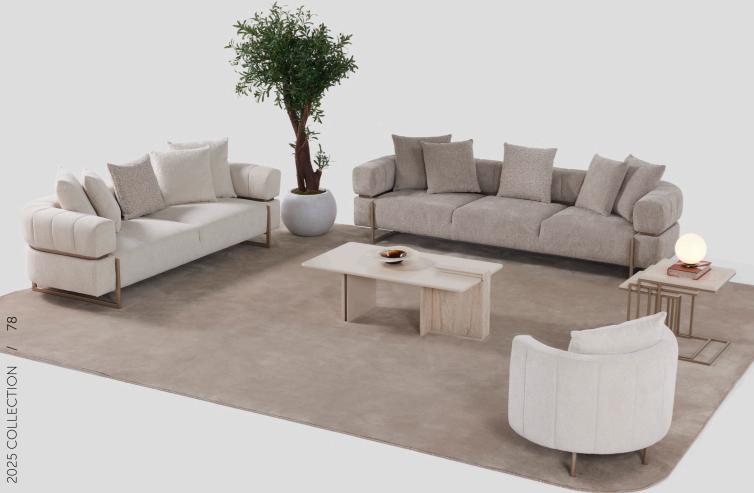

# Nota Living Room

Thanks to its modern and natural color palette, Nota easily adapts to any interior style, creating a peaceful corner for relaxation at any time of the day. Whether hosting guests or enjoying quiet moments on your own, it's the perfect choice.

#### Nota Living Room

Designed to bring a touch of luxury and warmth to your living space, the Nota Sofa Set redefines relaxation with its soft upholstery, modern lines, and ergonomic design. Every detail is thoughtfully crafted to offer a perfect blend of aesthetic appeal and ultimate comfort. Whether you're unwinding after a long day or entertaining guests, the Rosita Sofa Set creates an inviting atmosphere where style meets coziness.

le

| oth   | 2080 mm |
|-------|---------|
| lth   | 1040 mm |
| eight | 776 mmz |

| pth    | 66 cm |
|--------|-------|
| dth    | 50 cm |
| leight | 85 cm |

Elegance Born from Simplicity Designed with modern lines, this Nota living room set brings a calm and peaceful atmosphere to your space with its neutral tones and soft textures. The functional coffee table and elegant Nota TV unit combine simplicity with aesthetics, while the comfortable seating areas offer a pleasant experience at any time of the day.

The color palette harmonizes beautifully with natural light, and every detail is thoughtfully crafted to create a balanced and stylish look. A perfect candidate to become the most special corner of your home.