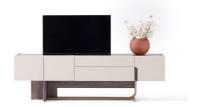

derinlik / dept genişlik / widt yükseklik / hei

Sol Yan Sehpa / Left Sideboard

derinlik / depth 500 mm genişlik / width 500 mm yükseklik / height 500 mm

With its decorative LED lighting and spacious cabinets, Nota brings both organization and warmth to your living space. Complementing your TV experience, this unit stands out with its elegant design and practical functionality. An ideal choice for those seeking everyday convenience and stylish display areas.

Featuring spacious cabinets, open shelving, and decorative LED lighting, Rosita provides ample space for your entertainment essentials while adding a warm and inviting ambiance. Whether you're watching your favorite shows or showcasing decorative pieces, this unit offers the perfect balance of beauty and convenience.