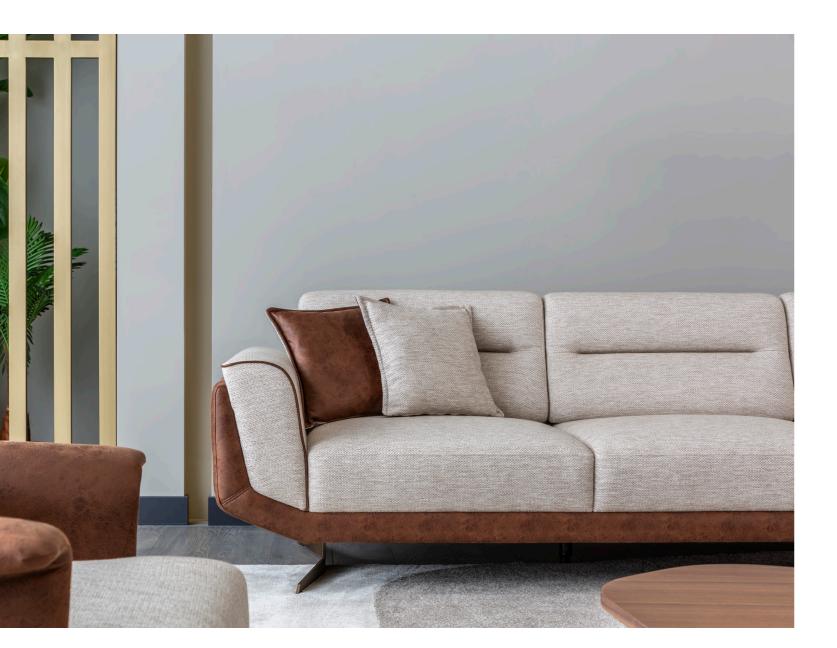

# Technical Details

46 cm 20,8 cm 85 cm

The Orion Walnut Sofa Set combines modern details with a spacious seating area, offering both style and comfort. Its elegant design, enhanced by refined craftsmanship, creates a sophisticated yet inviting atmosphere. The wide and ergonomic seating ensures maximum relaxation, making it perfect for both everyday use and social gatherings. With its high-quality materials and timeless walnut finish, the Orion Sofa Set is an ideal choice for those seeking a blend of modern aesthetics and ultimate comfort.

# Orion Ceviz Livingroom

derinlik / dept genişlik / widt yükseklik / hei

3'lü Koltuk / 3 Seater Sofa

derinlik / dep genişlik / widt yükseklik / hei

Berjer / Bergere

derinlik / dep genişlik / widt yükseklik / hei

The Orion Walnut Sofa Set combines modern details with a spacious seating area, offering both style and comfort. Its elegant design, enhanced by refined craftsmanship, creates a sophisticated yet inviting atmosphere. The wide and ergonomic seating ensures maximum relaxation, making it perfect for both everyday use and social gatherings. With its high-quality materials and timeless walnut finish, the Orion Sofa Set is an ideal choice for those seeking a blend of modern aesthetics and ultimate comfort.