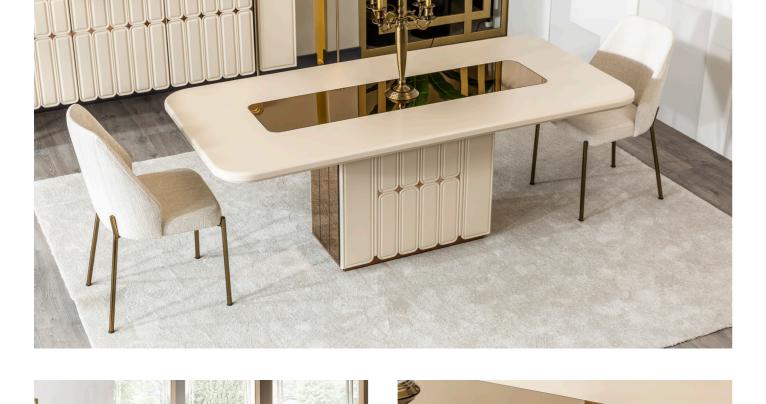

# Technical Details

3'lü Koltuk / 3 Seater Sofa

The Stella Dining Room stands out with its bold presence and aesthe-tic design. Combining elegance with functiona-lity, it features a spacious dining table, comfortable chairs, and stylish stora-ge solutions. Its refined details and modern lines create a sophisticated atmosphere, making the Stella Dining Room the perfect choice for those who appreciate both sta-tement-making style and practicality.

Stella Diningroom

www.lidyamobilya.com

Konsol / Console

derinlik / depth genişlik / width yükseklik / height

derinlik / depth genişlik / width yükseklik / height

Masa / Table

Sandalye / Chair

The Stella Dining Room stands out with its bold presence and aesthetic design. Combining elegance with fun-ctionality, it features a spacious dining table, comfortable chairs, and stylish storage solutions. Its refined details and modern lines create a sophisticated atmosphere, making the Stella Dining Room the perfect choice for those who appreciate both statement-making style and practicality.

132 2025 COLLECTION

www.lidyamobilya.com