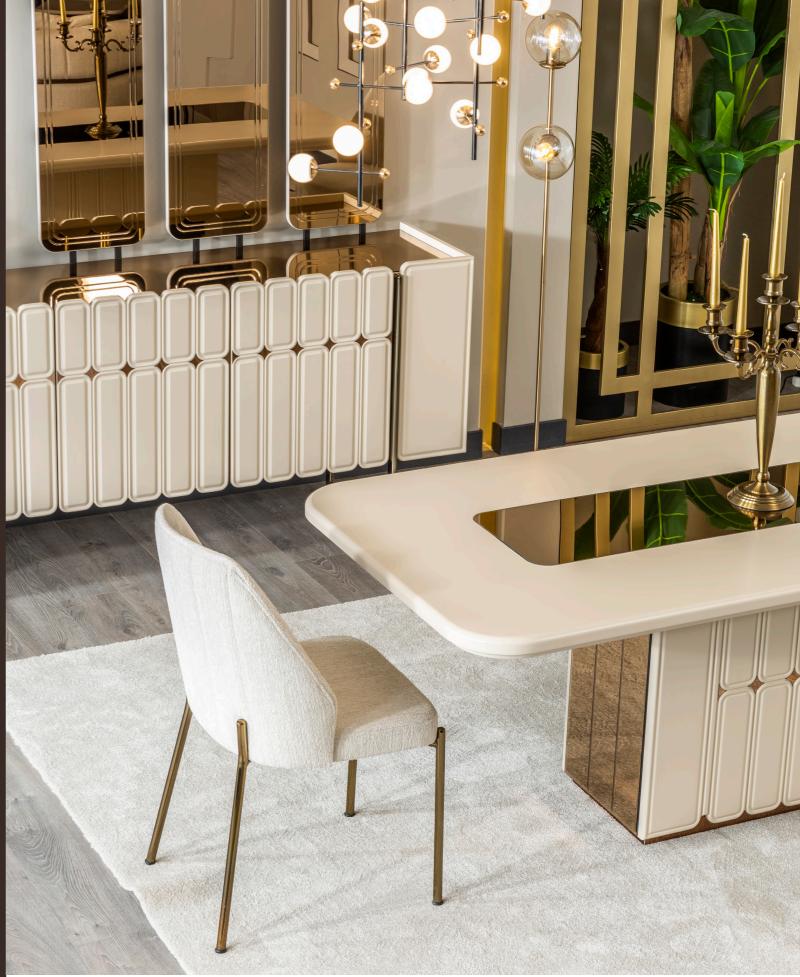

# Technical Details

3'lü Koltuk / 3 Seater Sofa

The Stella Dining Room stands out with its bold presence and aesthe-tic design. Combining elegance with functiona-lity, it features a spacious dining table, comfortable chairs, and stylish stora-ge solutions. Its refined details and modern lines create a sophisticated atmosphere, making the Stella Dining Room the perfect choice for those who appreciate both sta-tement-making style and practicality.

Stella Diningroom

www.lidyamobilya.com

Konsol / Console

derinlik / depth genişlik / width yükseklik / height

derinlik / depth genişlik / width yükseklik / height

Masa / Table

Sandalye / Chair

The Stella Dining Room stands out with its bold presence and aesthetic design. Combining elegance with fun-ctionality, it features a spacious dining table, comfortable chairs, and stylish storage solutions. Its refined details and modern lines create a sophisticated atmosphere, making the Stella Dining Room the perfect choice for those who appreciate both statement-making style and practicality.

132 2025 COLLECTION

www.lidyamobilya.com