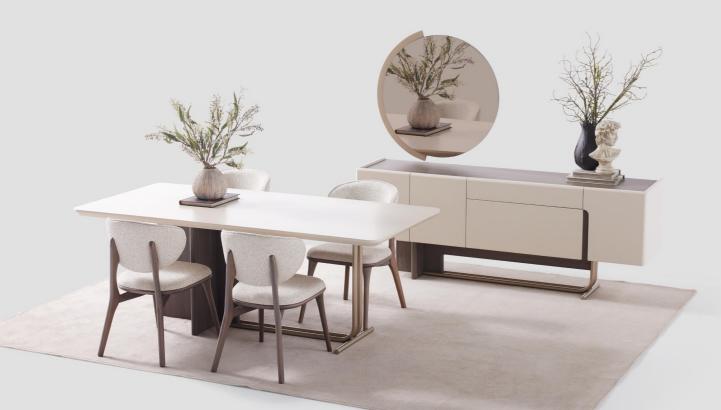

#### Komodin / Nightstand

| oth   | 452 mm |
|-------|--------|
| lth   | 654 mm |
| eight | 495 mm |

With its modern lines, soft color transitions, and functional design, the Nota Dining Room Collection brings a simple yet striking elegance to your living space. The oval-shaped table adds a sense of flow to the room, while the comfortable chairs and cushioned bench create a warm and welcoming atmosphere for your guests.

Offering a minimalist yet eye-catching style in every detail, this set is the perfect gathering spot for modern living spaces.

#### Nota Dining Room

www.lidyamobilya.com

derinlik / dep genişlik / wid yükseklik / he

| Masa / Table                                       |
|----------------------------------------------------|
| derinlik / dep<br>genişlik / wid<br>yükseklik / he |

Sandalye / Chair derinlik / dep genişlik / wid yükseklik / he

Whether hosting elegant dinner parties or enjoying intimate family moments, Nota Dining creates an inviting atmosphere where memories are made. Every detail is thoughtfully designed to enhance your dining experience, making every meal a special occasion.