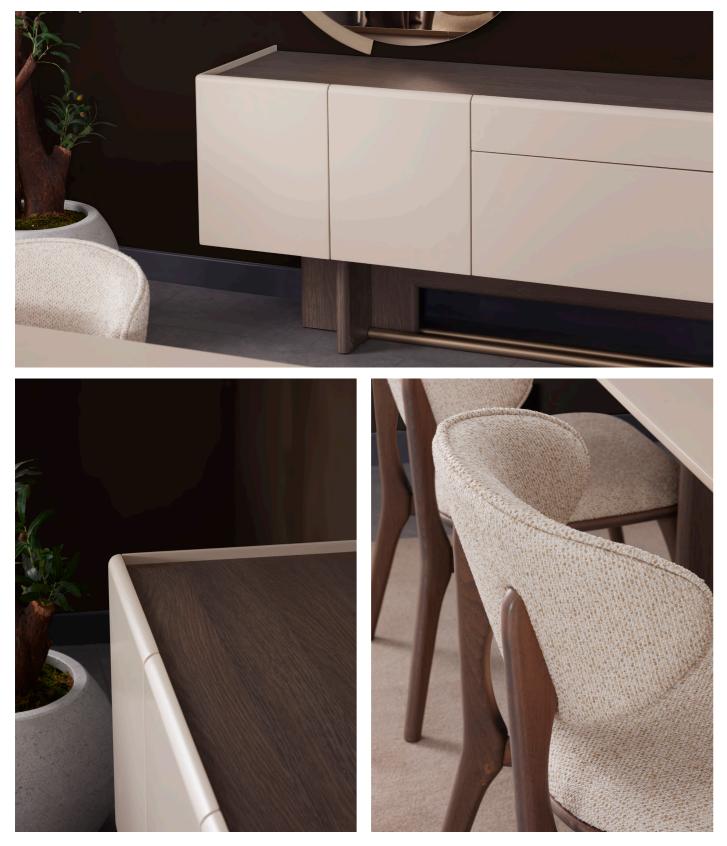

#### Komodin / Nightstand

| oth   | 452 mm |
|-------|--------|
| lth   | 654 mm |
| eight | 495 mm |

With its modern lines, soft color transitions, and functional design, the Nota Dining Room Collection brings a simple yet striking elegance to your living space. The oval-shaped table adds a sense of flow to the room, while the comfortable chairs and cushioned bench create a warm and welcoming atmosphere for your guests.

Offering a minimalist yet eye-catching style in every detail, this set is the perfect gathering spot for modern living spaces.

#### Nota Dining Room

www.lidyamobilya.com

derinlik / dep genişlik / wid yükseklik / he

| Masa / Table                                       |
|----------------------------------------------------|
| derinlik / dep<br>genişlik / wid<br>yükseklik / he |

Sandalye / Chair derinlik / dep genişlik / wid yükseklik / he

Whether hosting elegant dinner parties or enjoying intimate family moments, Nota Dining creates an inviting atmosphere where memories are made. Every detail is thoughtfully designed to enhance your dining experience, making every meal a special occasion.