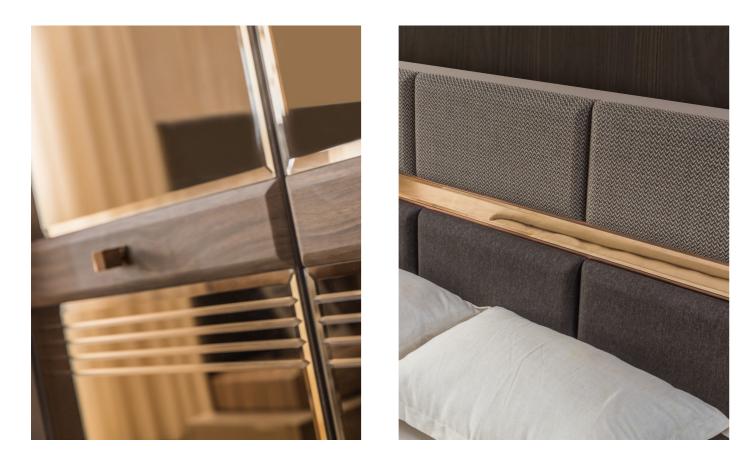

# 128. stella

Yemek Odası **/ Dinig room** Tv Ünitesi **/ Tv Unit** Oturma Odası **/ Livingroom** 

Where modern elegance meets understated comfort, the Nota Bedroom brings a sense of calm with its soft tones and refined details. The upholstered bed with its tall, details. The upholstered bed with its tall, rounded headboard becomes the centerpiece, combining aesthetics with exceptional comfort. A spacious wardrobe with mirrored doors offers both functionality and a feeling of openness. The vanity and nightstands complete the set with sleek lines and thoughtful design. Lidya offers timeless style and a warm, inviting atmosphere in every detail.

Nota Bedroom

Designed for those who seek comfort and elegance, the Nota Bedroom Collection adds timeless style to your living space. Its LED lighting creates a warm and inviting atmosphere. The spacious wardrobe, elegant nights-tands, and functional vanity offer not only aesthetic appeal but also practical use, ensuring a tidy and spacious environment.