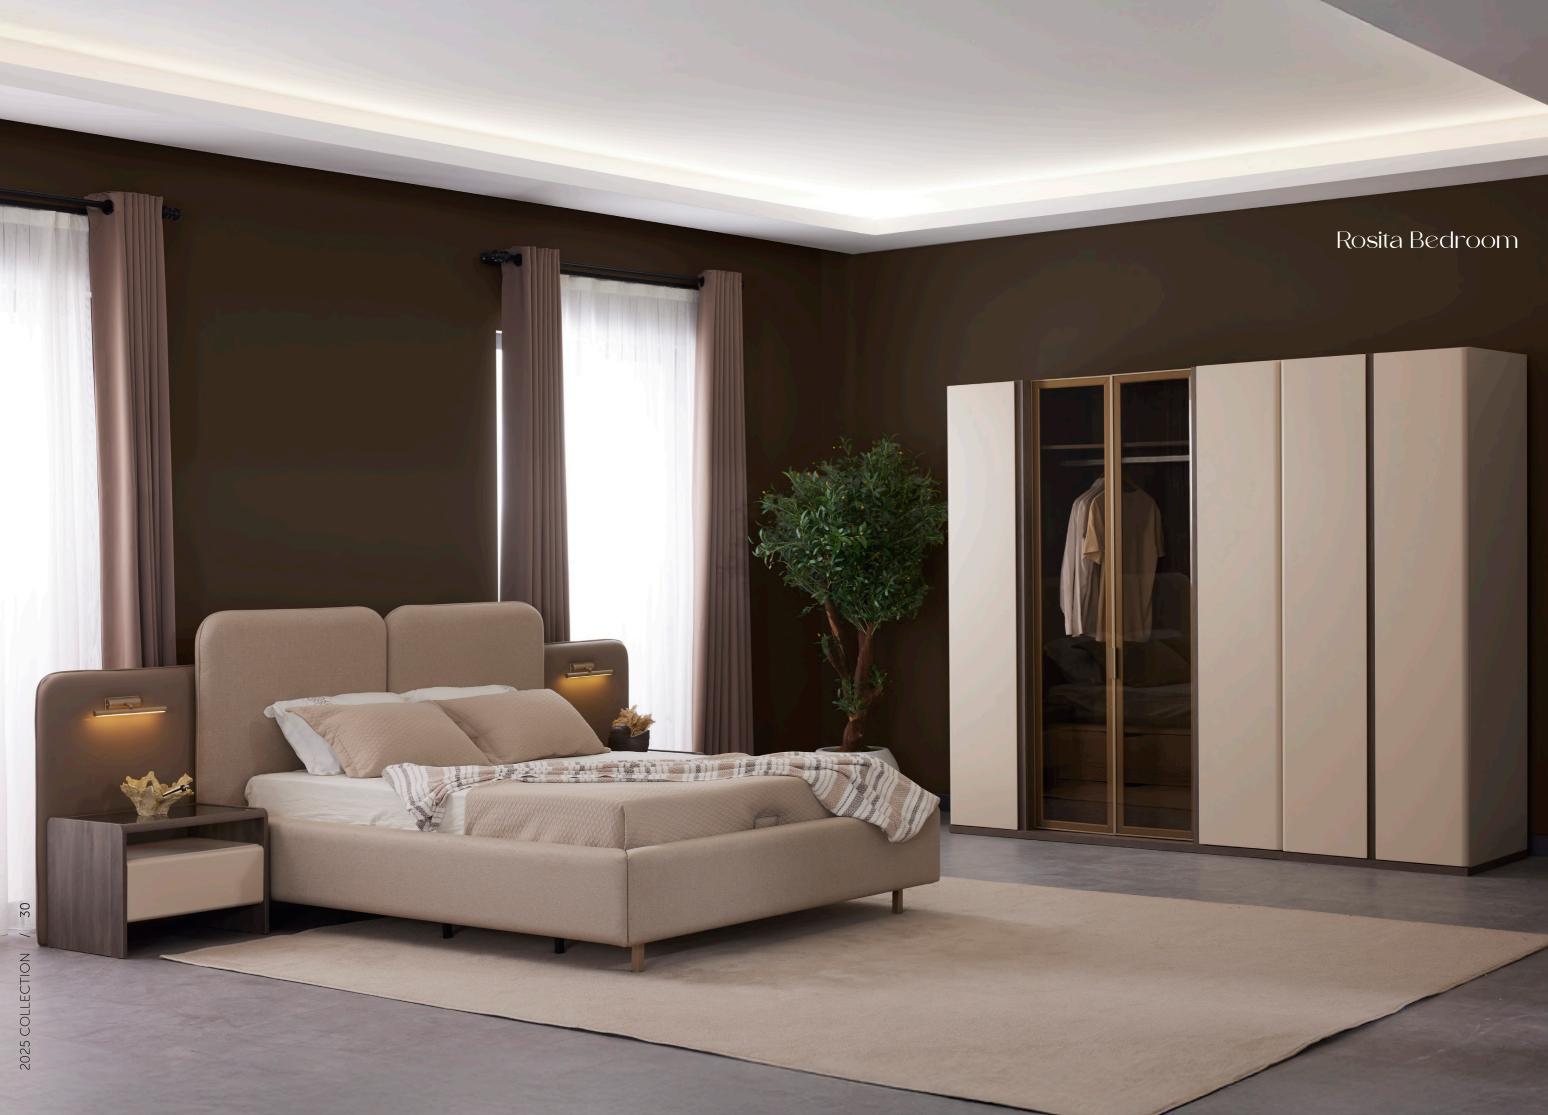

Designed for those who seek comfort and sophisti-cation, the Rosita Bedroom collection brings timeless elegance to your space. With its softly upholstered headboard, built-in LED lighting, and modern wooden textures, it creates a warm and inviting atmosphere. The spacious wardrobe, stylish nightstands, and functional vanity offer both aesthetic appeal and practicality, ensuring a clutter-free and organized space.

#### Rosita Bedroom

Designed for those who seek comfort and sophistication, the Rosita Bedroom collection brings timeless elegan-ce to your space. With its softly upholstered headboard, built-in LED lighting, and modern wooden textures, it creates a warm and inviting atmosphere.

The spacious wardrobe, stylish nightstands, and functional vanity offer both aesthetic appeal and practicality, ensuring a clutter-free and organized space.

Karyola / Bed derinlik / **dep**t genişlik / width yükseklik / heigl