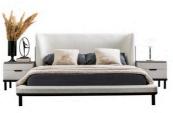

# 128. stella

Yemek Odası **/ Dinig room** Tv Ünitesi **/ Tv Unit** Oturma Odası **/ Livingroom** 

Where modern elegance meets understated comfort, the Nota Bedroom brings a sense of calm with its soft tones and refined details. The upholstered bed with its tall, details. The upholstered bed with its tall, rounded headboard becomes the centerpiece, combining aesthetics with exceptional comfort. A spacious wardrobe with mirrored doors offers both functionality and a feeling of openness. The vanity and nightstands complete the set with sleek lines and thoughtful design. Lidya offers timeless style and a warm, inviting atmosphere in every detail.

Nota Bedroom

Designed for those who seek comfort and elegance, the Nota Bedroom Collection adds timeless style to your living space. Its LED lighting creates a warm and inviting atmosphere. The spacious wardrobe, elegant nights-tands, and functional vanity offer not only aesthetic appeal but also practical use, ensuring a tidy and spacious environment.