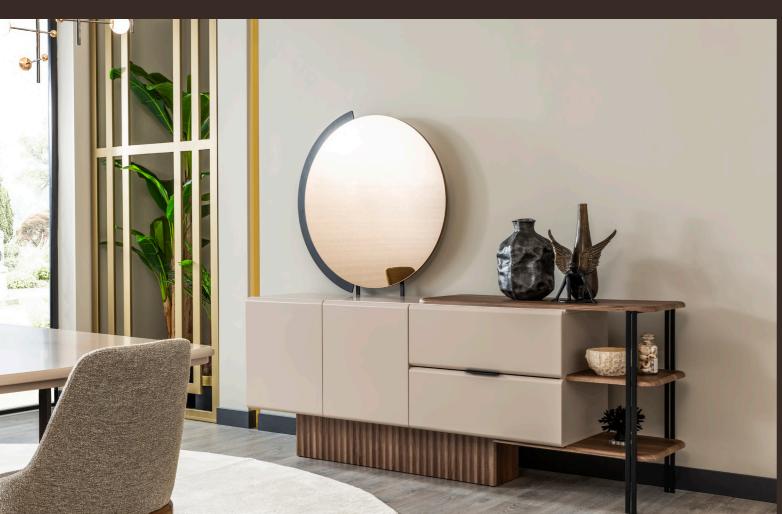

#### Komodin / Nightstand

| oth   | 45 cm   |
|-------|---------|
| dth   | 65 cm   |
| eight | 52,5 cm |

Grace Diningroom

www.lidyamobilya.com

### Grace Diningroom

Konsol / Console

derinlik / **depth** genişlik / width yükseklik / **heigh** 

Masa / Table derinlik / **dept** genişlik / widt yükseklik / hei

Sandalye / Chair

www.lidyamobilya.com