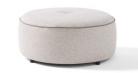

derinlik / dept genişlik / widt yükseklik / hei

Sol Yan Sehpa / Left Sideboard

derinlik / depth 500 mm genişlik / width 500 mm yükseklik / height 500 mm

With its decorative LED lighting and spacious cabinets, Nota brings both organization and warmth to your living space. Complementing your TV experience, this unit stands out with its elegant design and practical functionality. An ideal choice for those seeking everyday convenience and stylish display areas.