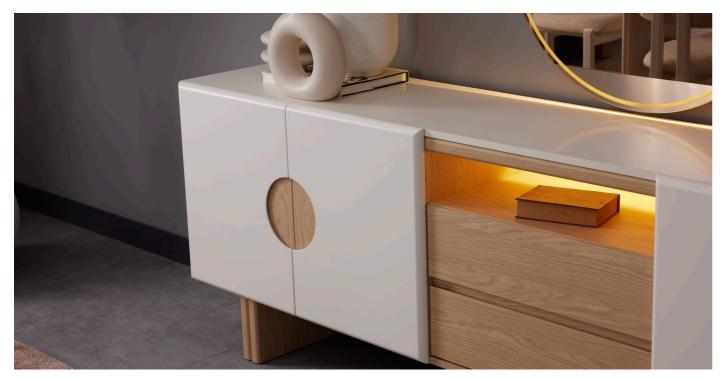

#### Komodin / Nightstand

| oth   | 452 mm |
|-------|--------|
| lth   | 654 mm |
| eight | 495 mm |

With its modern lines, soft color transitions, and functional design, the Nota Dining Room Collection brings a simple yet striking elegance to your living space. The oval-shaped table adds a sense of flow to the room, while the comfortable chairs and cushioned bench create a warm and welcoming atmosphere for your guests.

Offering a minimalist yet eye-catching style in every detail, this set is the perfect gathering spot for modern living spaces.