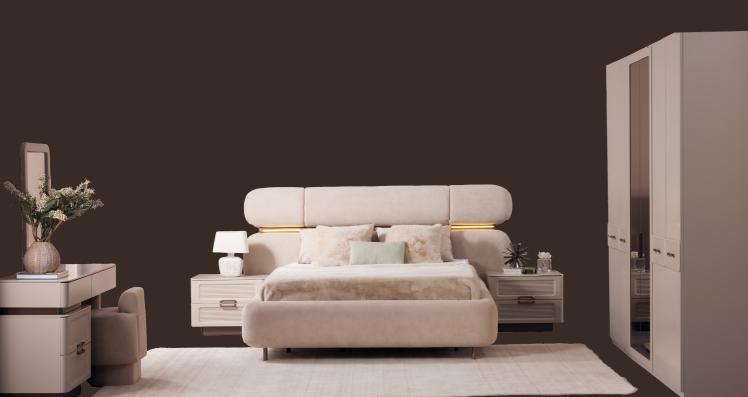

# 128. stella

Yemek Odası **/ Dinig room** Tv Ünitesi **/ Tv Unit** Oturma Odası **/ Livingroom** 

Where modern elegance meets understated comfort, the Nota Bedroom brings a sense of calm with its soft tones and refined details. The upholstered bed with its tall, details. The upholstered bed with its tall, rounded headboard becomes the centerpiece, combining aesthetics with exceptional comfort. A spacious wardrobe with mirrored doors offers both functionality and a feeling of openness. The vanity and nightstands complete the set with sleek lines and thoughtful design. Lidya offers timeless style and a warm, inviting atmosphere in every detail.

Nota Bedroom

Designed for those who seek comfort and elegance, the Nota Bedroom Collection adds timeless style to your living space. Its LED lighting creates a warm and inviting atmosphere. The spacious wardrobe, elegant nights-tands, and functional vanity offer not only aesthetic appeal but also practical use, ensuring a tidy and spacious environment.