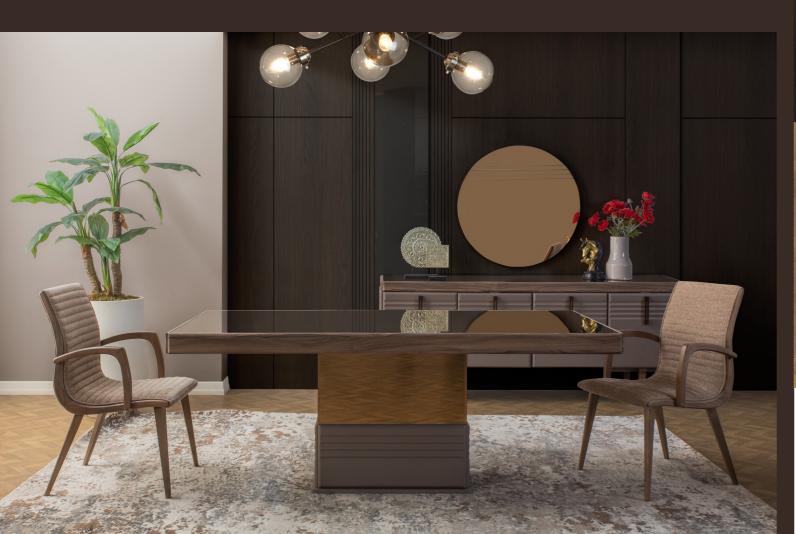

#### Komodin / Nightstand

| oth   | 452 mm |
|-------|--------|
| lth   | 654 mm |
| eight | 495 mm |

With its modern lines, soft color transitions, and functional design, the Nota Dining Room Collection brings a simple yet striking elegance to your living space. The oval-shaped table adds a sense of flow to the room, while the comfortable chairs and cushioned bench create a warm and welcoming atmosphere for your guests.

Offering a minimalist yet eye-catching style in every detail, this set is the perfect gathering spot for modern living spaces.

#### Nota Dining Room

www.lidyamobilya.com

derinlik / dep genişlik / wid yükseklik / he

| Masa / Table                                       |
|----------------------------------------------------|
| derinlik / dep<br>genişlik / wid<br>yükseklik / he |

Sandalye / Chair derinlik / dep genişlik / wid yükseklik / he

Whether hosting elegant dinner parties or enjoying intimate family moments, Nota Dining creates an inviting atmosphere where memories are made. Every detail is thoughtfully designed to enhance your dining experience, making every meal a special occasion.