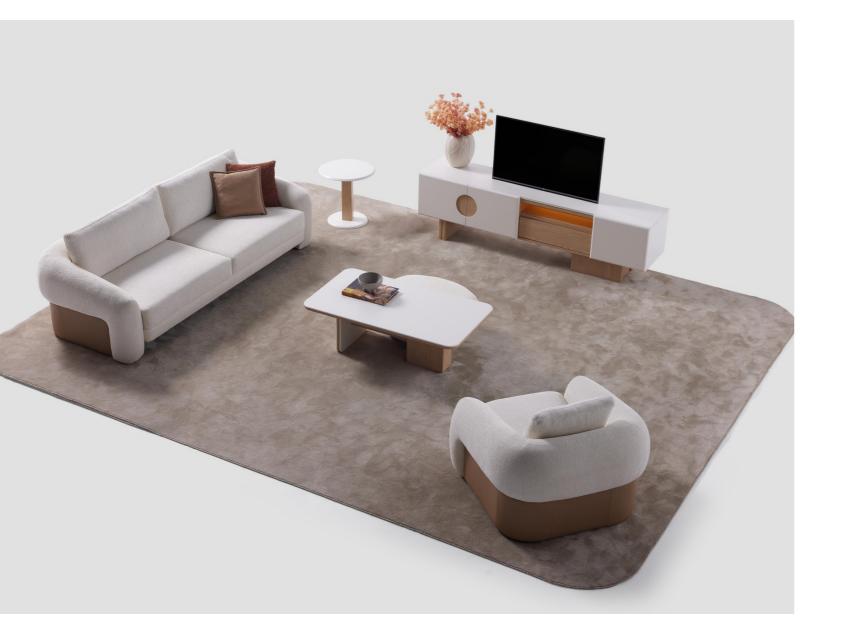

# Nota Living Room

Thanks to its modern and natural color palette, Nota easily adapts to any interior style, creating a peaceful corner for relaxation at any time of the day. Whether hosting guests or enjoying quiet moments on your own, it's the perfect choice.

#### Nota Living Room

Designed to bring a touch of luxury and warmth to your living space, the Nota Sofa Set redefines relaxation with its soft upholstery, modern lines, and ergonomic design. Every detail is thoughtfully crafted to offer a perfect blend of aesthetic appeal and ultimate comfort. Whether you're unwinding after a long day or entertaining guests, the Rosita Sofa Set creates an inviting atmosphere where style meets coziness.