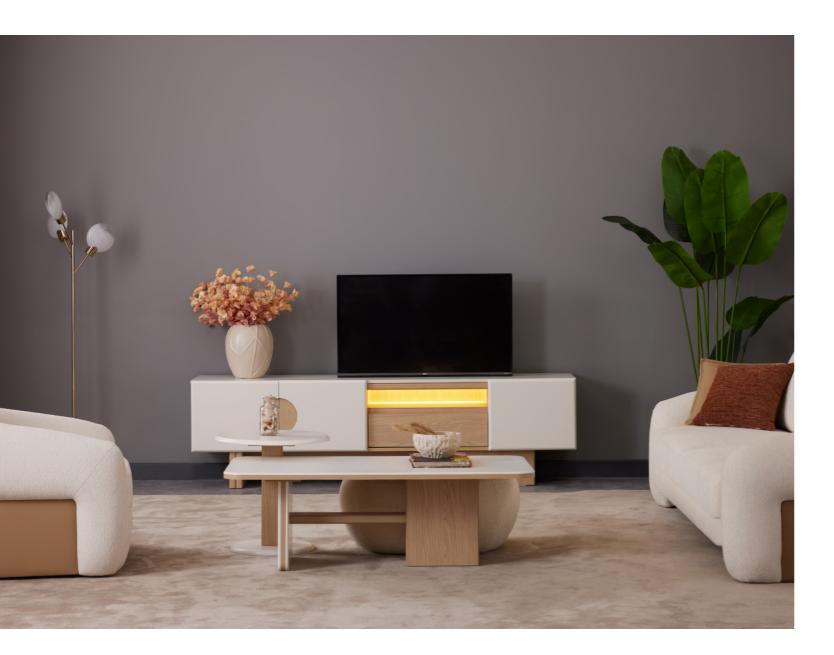

le

| oth   | 2080 mm |
|-------|---------|
| lth   | 1040 mm |
| eight | 776 mmz |

| pth    | 66 cm |
|--------|-------|
| dth    | 50 cm |
| leight | 85 cm |

Elegance Born from Simplicity Designed with modern lines, this Nota living room set brings a calm and peaceful atmosphere to your space with its neutral tones and soft textures. The functional coffee table and elegant Nota TV unit combine simplicity with aesthetics, while the comfortable seating areas offer a pleasant experience at any time of the day.

The color palette harmonizes beautifully with natural light, and every detail is thoughtfully crafted to create a balanced and stylish look. A perfect candidate to become the most special corner of your home.

derinlik / dept genişlik / widt yükseklik / hei

Sol Yan Sehpa / Left Sideboard

derinlik / depth 500 mm genişlik / width 500 mm yükseklik / height 500 mm

With its decorative LED lighting and spacious cabinets, Nota brings both organization and warmth to your living space. Complementing your TV experience, this unit stands out with its elegant design and practical functionality. An ideal choice for those seeking everyday convenience and stylish display areas.