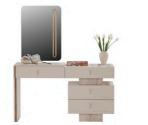

#### Nota Dining Room

www.lidyamobilya.com

derinlik / dep genişlik / wid yükseklik / he

| Masa / Table                                       |
|----------------------------------------------------|
| derinlik / dep<br>genişlik / wid<br>yükseklik / he |

### Technical Details

Konsol / Console

| oth   | 452 mm  |
|-------|---------|
| dth   | 2080 mm |
| eight | 822 mm  |

Konsol Aynası / Console Mirror

| pth    | 22 mm  |
|--------|--------|
| dth    | 900 mm |
| leight | 900 mm |