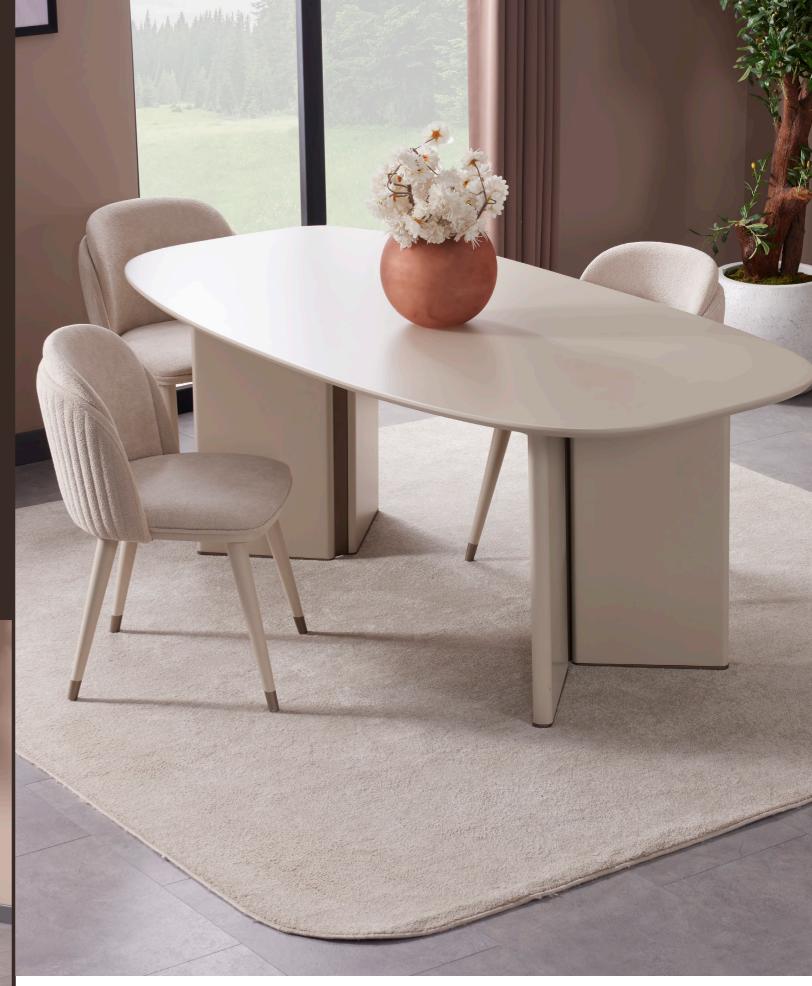

#### Komodin / Nightstand

| oth   | 452 mm |
|-------|--------|
| lth   | 654 mm |
| eight | 495 mm |

With its modern lines, soft color transitions, and functional design, the Nota Dining Room Collection brings a simple yet striking elegance to your living space. The oval-shaped table adds a sense of flow to the room, while the comfortable chairs and cushioned bench create a warm and welcoming atmosphere for your guests.

Offering a minimalist yet eye-catching style in every detail, this set is the perfect gathering spot for modern living spaces.

Sandalye / Chair derinlik / dep genişlik / wid yükseklik / he

Whether hosting elegant dinner parties or enjoying intimate family moments, Nota Dining creates an inviting atmosphere where memories are made. Every detail is thoughtfully designed to enhance your dining experience, making every meal a special occasion.