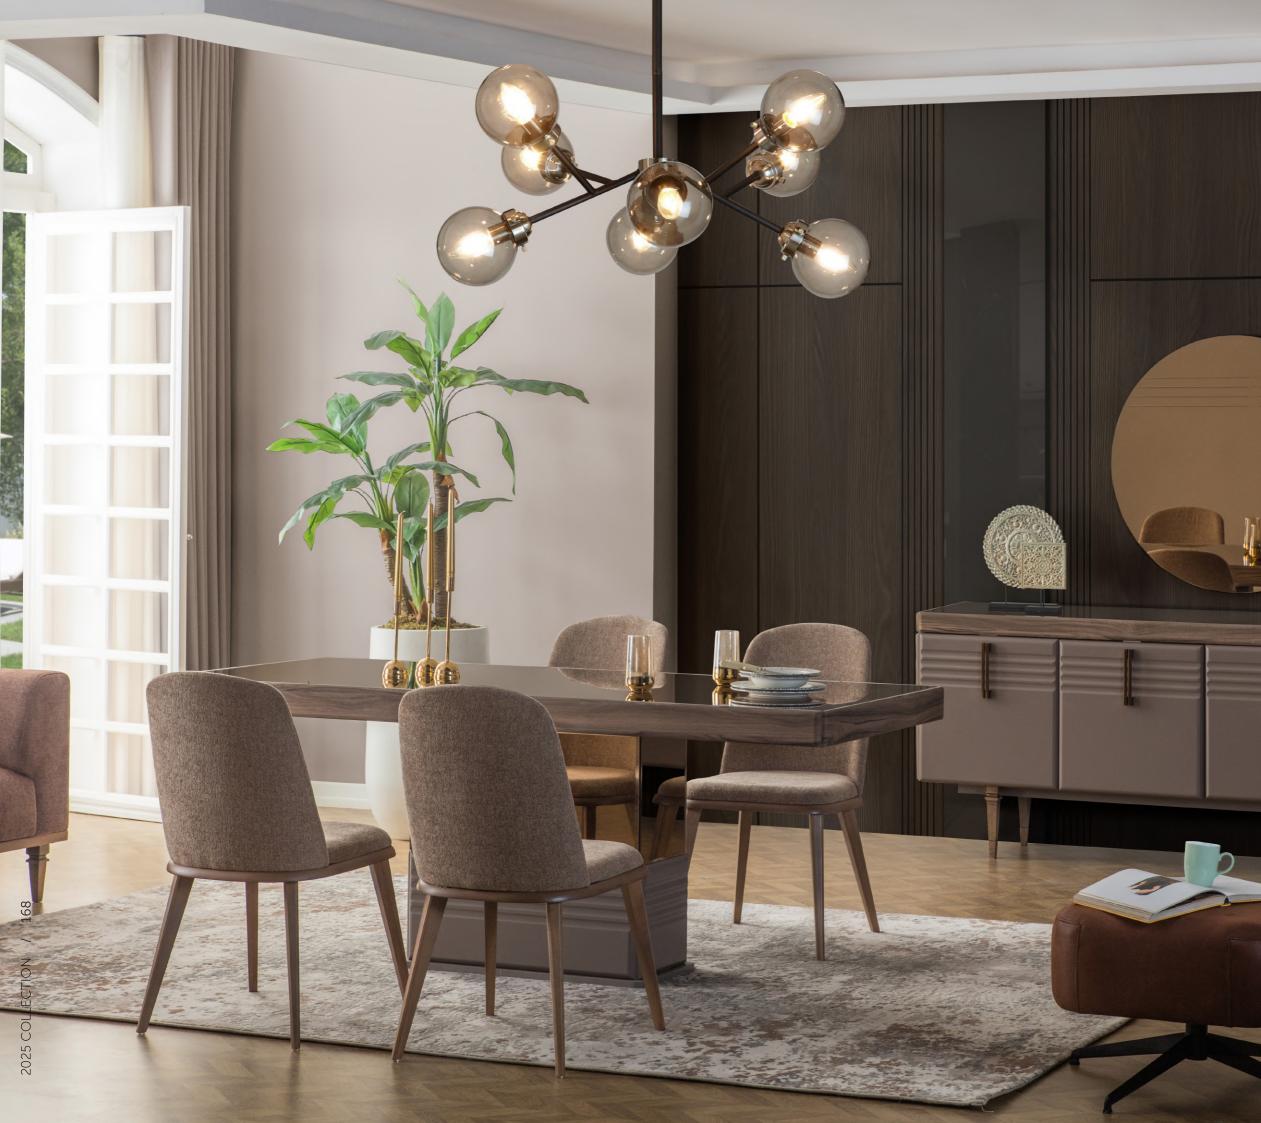

#### Komodin / Nightstand

| oth   | 452 mm |
|-------|--------|
| lth   | 654 mm |
| eight | 495 mm |

With its modern lines, soft color transitions, and functional design, the Nota Dining Room Collection brings a simple yet striking elegance to your living space. The oval-shaped table adds a sense of flow to the room, while the comfortable chairs and cushioned bench create a warm and welcoming atmosphere for your guests.

Offering a minimalist yet eye-catching style in every detail, this set is the perfect gathering spot for modern living spaces.

#### Nota Dining Room

www.lidyamobilya.com

derinlik / dep genişlik / wid yükseklik / he

| Masa / Table                                       |
|----------------------------------------------------|
| derinlik / dep<br>genişlik / wid<br>yükseklik / he |

Sandalye / Chair derinlik / dep genişlik / wid yükseklik / he

Whether hosting elegant dinner parties or enjoying intimate family moments, Nota Dining creates an inviting atmosphere where memories are made. Every detail is thoughtfully designed to enhance your dining experience, making every meal a special occasion.