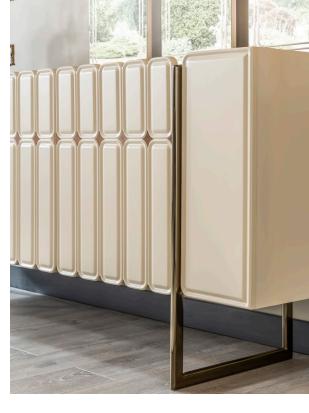

#### Komodin / Nightstand

| oth   | 452 mm |
|-------|--------|
| lth   | 654 mm |
| eight | 495 mm |

With its modern lines, soft color transitions, and functional design, the Nota Dining Room Collection brings a simple yet striking elegance to your living space. The oval-shaped table adds a sense of flow to the room, while the comfortable chairs and cushioned bench create a warm and welcoming atmosphere for your guests.

Offering a minimalist yet eye-catching style in every detail, this set is the perfect gathering spot for modern living spaces.