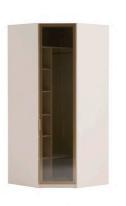

#### Dante Dressing room

The Dante Dressing Room combines functionality and elegance with its modular and practical design. Featuring spacious storage areas, smart compartments, and organizing accessories, it allows you to easily arrange your clothes and accessories. With its modern and refined details, the Dante Dressing Room adds an aesthetic touch to your living space while offering convenience and comfort. Its customizable modules provide tailored solutions to meet your needs, helping you create a stylish and well-organized dressing area.

The Dante Dressing Room prioritizes functionality with its spacious storage areas and elegant design. Its modular structure allows you to customize and arrange it to perfectly suit your living space. With smart compartments and pra-ctical solutions, it helps you keep your clothes and accessories neatly organized. While offering a modern and stylish look, its customizable design enables you to create a personalized dressing area tailored to your needs.

### Customize. Transform. Repeat

The Dante Dressing Room prioritizes functionality with its spacious storage areas and elegant design. Its modular structure allows you to customize and arrange it to perfectly suit your living space. With smart compartments and practical solutions, it helps you keep your clothes and accessories neatly organized. While offering a modern and stylish look, its customizable design enables you to create a personalized dressing area tailored to your needs.