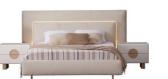

# 128. stella

Yemek Odası **/ Dinig room** Tv Ünitesi **/ Tv Unit** Oturma Odası **/ Livingroom** 

Where modern elegance meets understated comfort, the Nota Bedroom brings a sense of calm with its soft tones and refined details. The upholstered bed with its tall, details. The upholstered bed with its tall, rounded headboard becomes the centerpiece, combining aesthetics with exceptional comfort. A spacious wardrobe with mirrored doors offers both functionality and a feeling of openness. The vanity and nightstands complete the set with sleek lines and thoughtful design. Lidya offers timeless style and a warm, inviting atmosphere in every detail.

Nota Bedroom

Designed for those who seek comfort and elegance, the Nota Bedroom Collection adds timeless style to your living space. Its LED lighting creates a warm and inviting atmosphere. The spacious wardrobe, elegant nights-tands, and functional vanity offer not only aesthetic appeal but also practical use, ensuring a tidy and spacious environment.