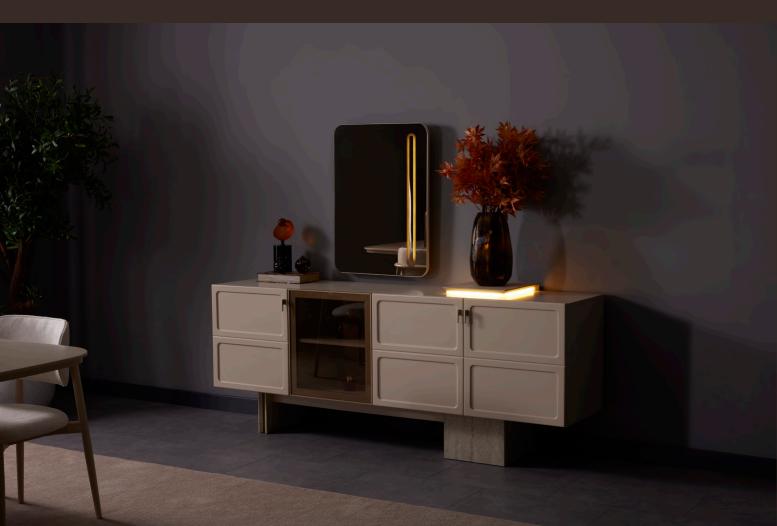

### Technical Details

Konsol / Console

| oth   | 452 mm  |
|-------|---------|
| dth   | 2080 mm |
| eight | 822 mm  |

Konsol Aynası / Console Mirror

| pth    | 22 mm  |
|--------|--------|
| dth    | 900 mm |
| leight | 900 mm |

le

| oth   | 2080 mm |
|-------|---------|
| lth   | 1040 mm |
| eight | 776 mmz |

| pth    | 66 cm |
|--------|-------|
| dth    | 50 cm |
| leight | 85 cm |

Elegance Born from Simplicity Designed with modern lines, this Nota living room set brings a calm and peaceful atmosphere to your space with its neutral tones and soft textures. The functional coffee table and elegant Nota TV unit combine simplicity with aesthetics, while the comfortable seating areas offer a pleasant experience at any time of the day.

The color palette harmonizes beautifully with natural light, and every detail is thoughtfully crafted to create a balanced and stylish look. A perfect candidate to become the most special corner of your home.