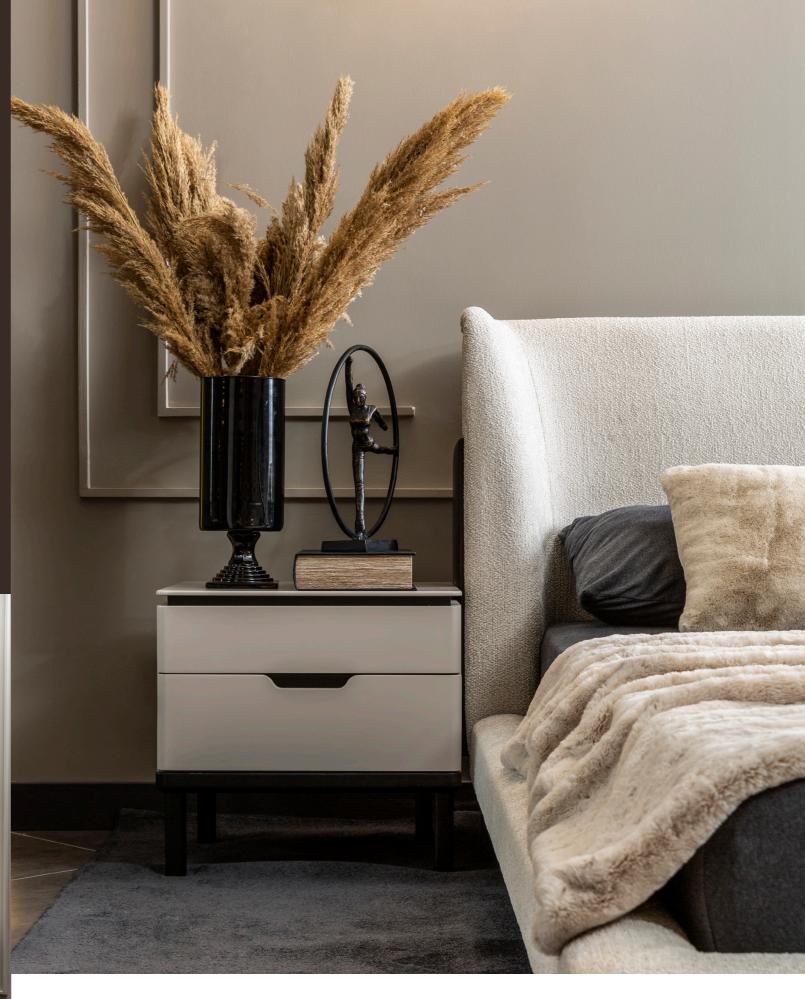

# 128. stella

Yemek Odası **/ Dinig room** Tv Ünitesi **/ Tv Unit** Oturma Odası **/ Livingroom** 

Where modern elegance meets understated comfort, the Nota Bedroom brings a sense of calm with its soft tones and refined details. The upholstered bed with its tall, details. The upholstered bed with its tall, rounded headboard becomes the centerpiece, combining aesthetics with exceptional comfort. A spacious wardrobe with mirrored doors offers both functionality and a feeling of openness. The vanity and nightstands complete the set with sleek lines and thoughtful design. Lidya offers timeless style and a warm, inviting atmosphere in every detail.

Nota Bedroom

Designed for those who seek comfort and elegance, the Nota Bedroom Collection adds timeless style to your living space. Its LED lighting creates a warm and inviting atmosphere. The spacious wardrobe, elegant nights-tands, and functional vanity offer not only aesthetic appeal but also practical use, ensuring a tidy and spacious environment.