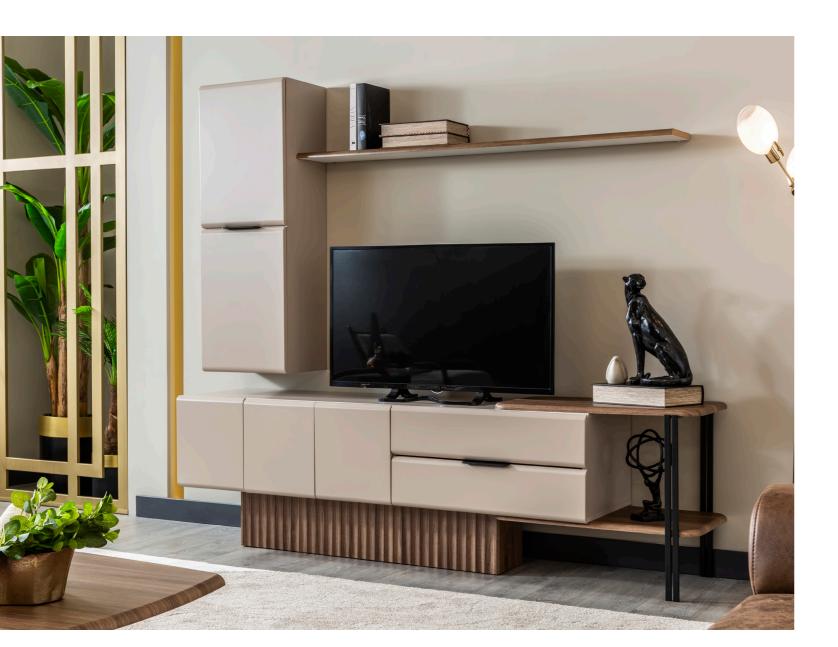

derinlik / dept genişlik / widt yükseklik / hei

Sol Yan Sehpa / Left Sideboard

derinlik / depth 500 mm genişlik / width 500 mm yükseklik / height 500 mm

With its decorative LED lighting and spacious cabinets, Nota brings both organization and warmth to your living space. Complementing your TV experience, this unit stands out with its elegant design and practical functionality. An ideal choice for those seeking everyday convenience and stylish display areas.

### Technical Details

Tv Ünite / Tv Unit

452 mm 2080 mm 560 mm

Orta Sehpa / Coffee Table

| oth   | 1240 mm |
|-------|---------|
| lth   | 690 mm  |
| eight | 391 mm  |

Yan Sehpa / Side Table

| oth   | 500 mm |
|-------|--------|
| dth   | 500 mm |
| eight | 500 mm |

Featuring spacious cabinets, open shelving, and decorative LED lighting, Rosita provides ample space for your entertainment essentials while adding a warm and inviting ambiance. Whether you're watching your favorite shows or showcasing decorative pieces, this unit offers the perfect balance of beauty and convenience.