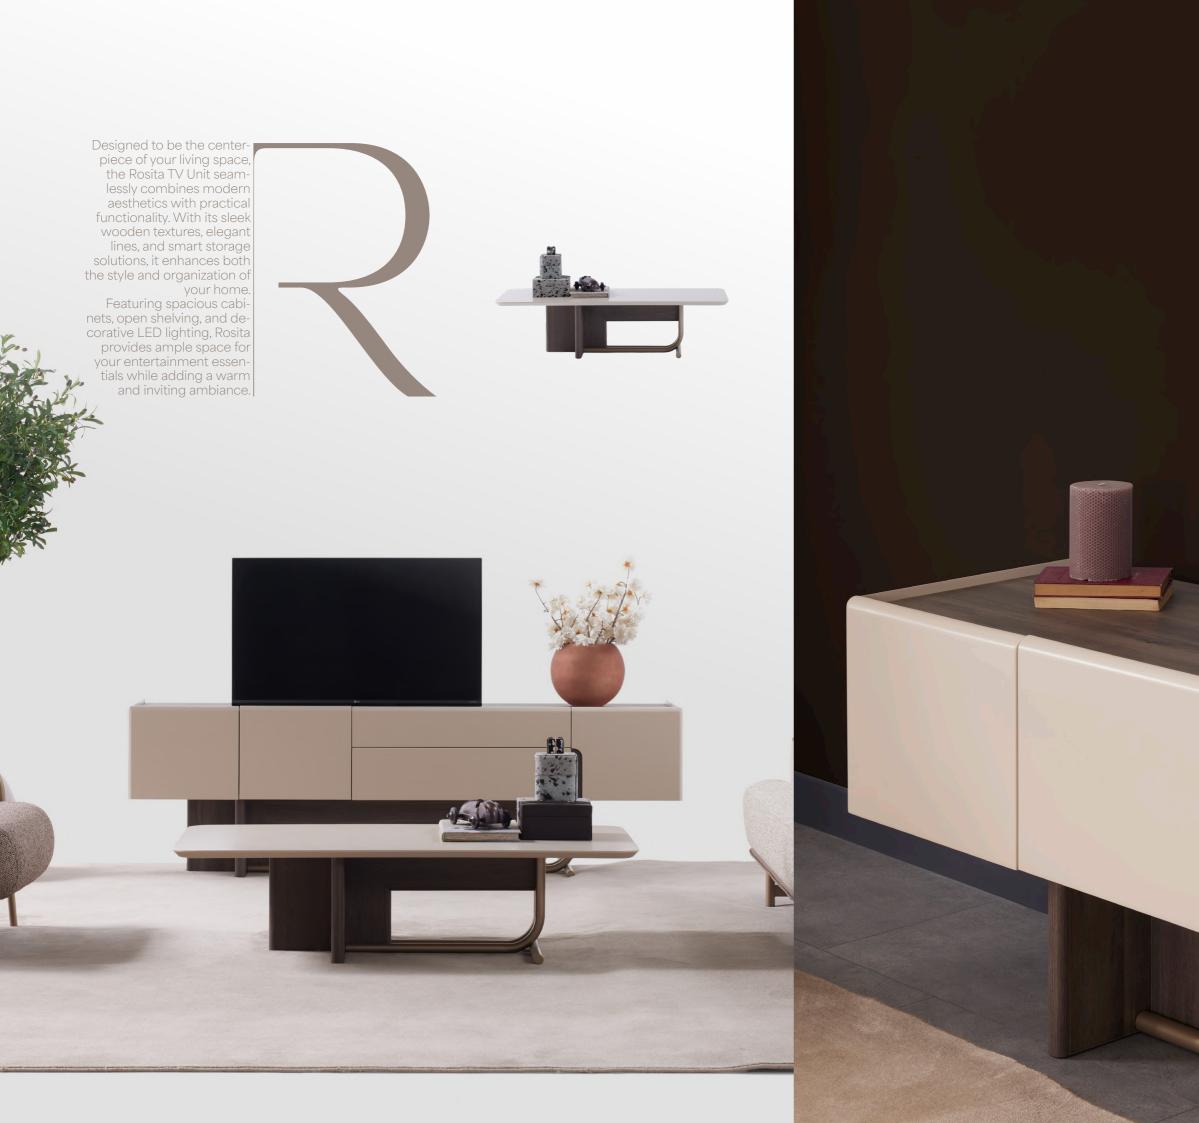

Featuring spacious cabinets, open shelving, and decorative LED lighting, Rosita provides ample space for your entertainment essentials while adding a warm and inviting ambiance. Whether you're watching your favorite shows or showcasing decorative pieces, this unit offers the perfect balance of beauty and convenience.

derinlik / dept genişlik / widt yükseklik / hei

Sol Yan Sehpa / Left Sideboard

derinlik / depth 500 mm genişlik / width 500 mm yükseklik / height 500 mm

With its decorative LED lighting and spacious cabinets, Nota brings both organization and warmth to your living space. Complementing your TV experience, this unit stands out with its elegant design and practical functionality. An ideal choice for those seeking everyday convenience and stylish display areas.