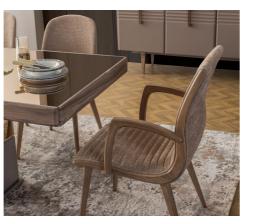

#### Komodin / Nightstand

| oth   | 452 mm |
|-------|--------|
| lth   | 654 mm |
| eight | 495 mm |

With its modern lines, soft color transitions, and functional design, the Nota Dining Room Collection brings a simple yet striking elegance to your living space. The oval-shaped table adds a sense of flow to the room, while the comfortable chairs and cushioned bench create a warm and welcoming atmosphere for your guests.

Offering a minimalist yet eye-catching style in every detail, this set is the perfect gathering spot for modern living spaces.

Sandalye / Chair derinlik / dep genişlik / wid yükseklik / he

Whether hosting elegant dinner parties or enjoying intimate family moments, Nota Dining creates an inviting atmosphere where memories are made. Every detail is thoughtfully designed to enhance your dining experience, making every meal a special occasion.