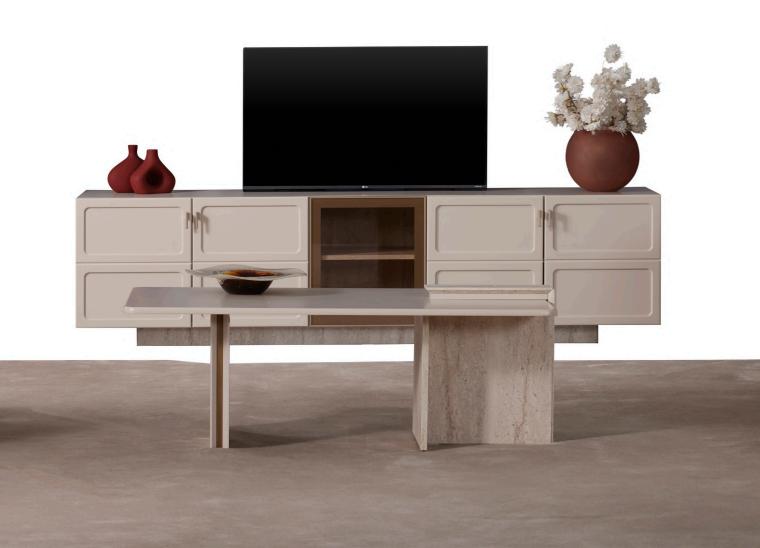

le

| oth   | 2080 mm |
|-------|---------|
| lth   | 1040 mm |
| eight | 776 mmz |

| pth    | 66 cm |
|--------|-------|
| dth    | 50 cm |
| leight | 85 cm |

Elegance Born from Simplicity Designed with modern lines, this Nota living room set brings a calm and peaceful atmosphere to your space with its neutral tones and soft textures. The functional coffee table and elegant Nota TV unit combine simplicity with aesthetics, while the comfortable seating areas offer a pleasant experience at any time of the day.

The color palette harmonizes beautifully with natural light, and every detail is thoughtfully crafted to create a balanced and stylish look. A perfect candidate to become the most special corner of your home.

derinlik / dept genişlik / widt yükseklik / hei

Sol Yan Sehpa / Left Sideboard

derinlik / depth 500 mm genişlik / width 500 mm yükseklik / height 500 mm

With its decorative LED lighting and spacious cabinets, Nota brings both organization and warmth to your living space. Complementing your TV experience, this unit stands out with its elegant design and practical functionality. An ideal choice for those seeking everyday convenience and stylish display areas.

### Technical Details

Tv Ünite / Tv Unit

452 mm 2080 mm 560 mm

Orta Sehpa / Coffee Table

| oth   | 1240 mm |
|-------|---------|
| lth   | 690 mm  |
| eight | 391 mm  |

Yan Sehpa / Side Table

| oth   | 500 mm |
|-------|--------|
| dth   | 500 mm |
| eight | 500 mm |