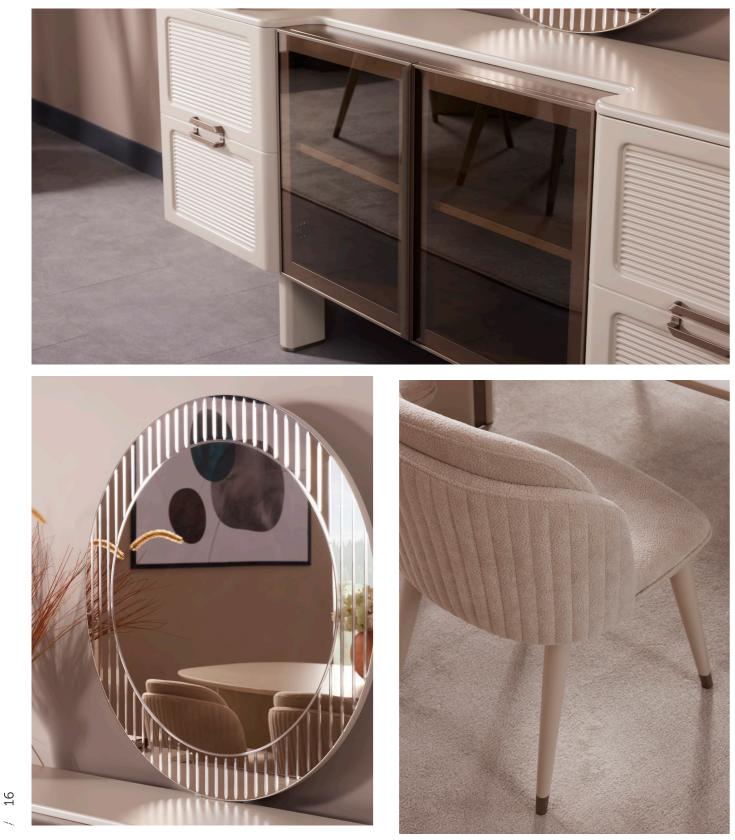

#### Komodin / Nightstand

| oth   | 452 mm |
|-------|--------|
| lth   | 654 mm |
| eight | 495 mm |

With its modern lines, soft color transitions, and functional design, the Nota Dining Room Collection brings a simple yet striking elegance to your living space. The oval-shaped table adds a sense of flow to the room, while the comfortable chairs and cushioned bench create a warm and welcoming atmosphere for your guests.

Sandalye / Chair derinlik / dep genişlik / wid yükseklik / he

Whether hosting elegant dinner parties or enjoying intimate family moments, Nota Dining creates an inviting atmosphere where memories are made. Every detail is thoughtfully designed to enhance your dining experience, making every meal a special occasion.

### Technical Details

Konsol / Console

| oth   | 452 mm  |
|-------|---------|
| dth   | 2080 mm |
| eight | 822 mm  |

Konsol Aynası / Console Mirror

| pth    | 22 mm  |
|--------|--------|
| dth    | 900 mm |
| leight | 900 mm |