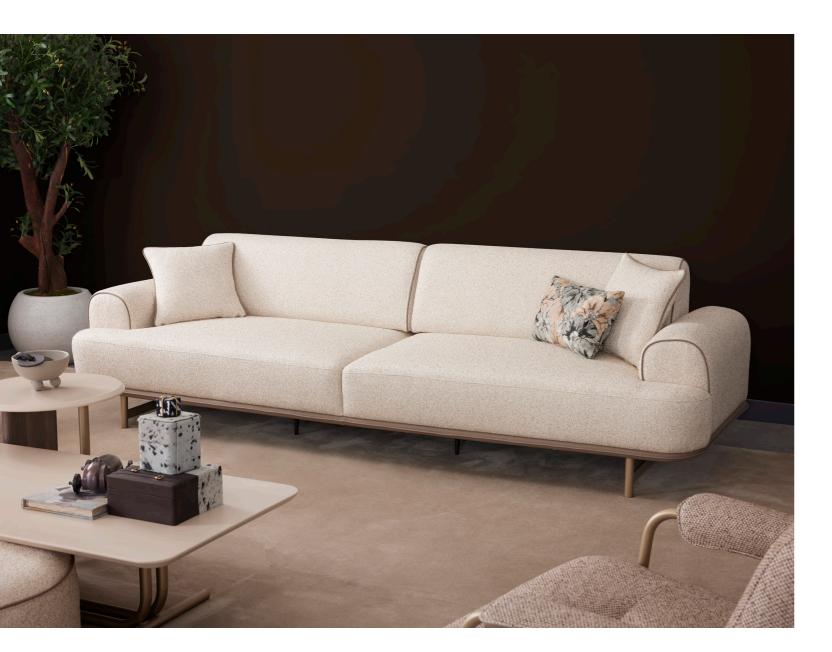

derinlik / depth genişlik / width yükseklik / height

4'lü Koltuk / 4 Seater Sofa derinlik / depth genişlik / width yükseklik / height

Standing out with its modern design lines, this sofa adds a subtle yet striking elegance to your living space with its soft texture and refined stitching details. The wide seating area and plush cushions provide maximum comfort, even during long sitting sessions.

The metal legs add a contemporary touch while ensuring durability. A perfect choice for those seeking both aesthetics and functionality.