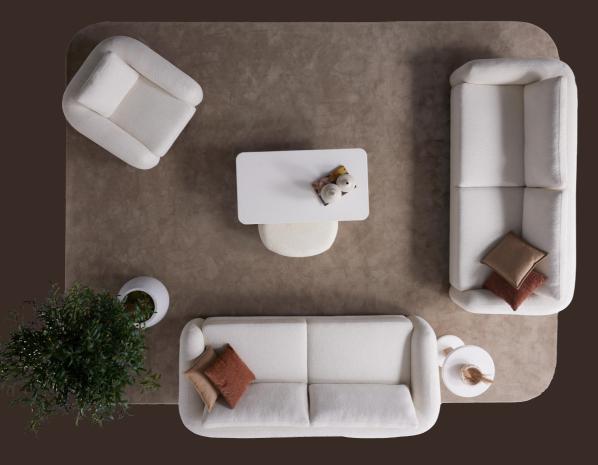

# Nota Living Room

Thanks to its modern and natural color palette, Nota easily adapts to any interior style, creating a peaceful corner for relaxation at any time of the day. Whether hosting guests or enjoying quiet moments on your own, it's the perfect choice.

#### Nota Living Room

Designed to bring a touch of luxury and warmth to your living space, the Nota Sofa Set redefines relaxation with its soft upholstery, modern lines, and ergonomic design. Every detail is thoughtfully crafted to offer a perfect blend of aesthetic appeal and ultimate comfort. Whether you're unwinding after a long day or entertaining guests, the Rosita Sofa Set creates an inviting atmosphere where style meets coziness.