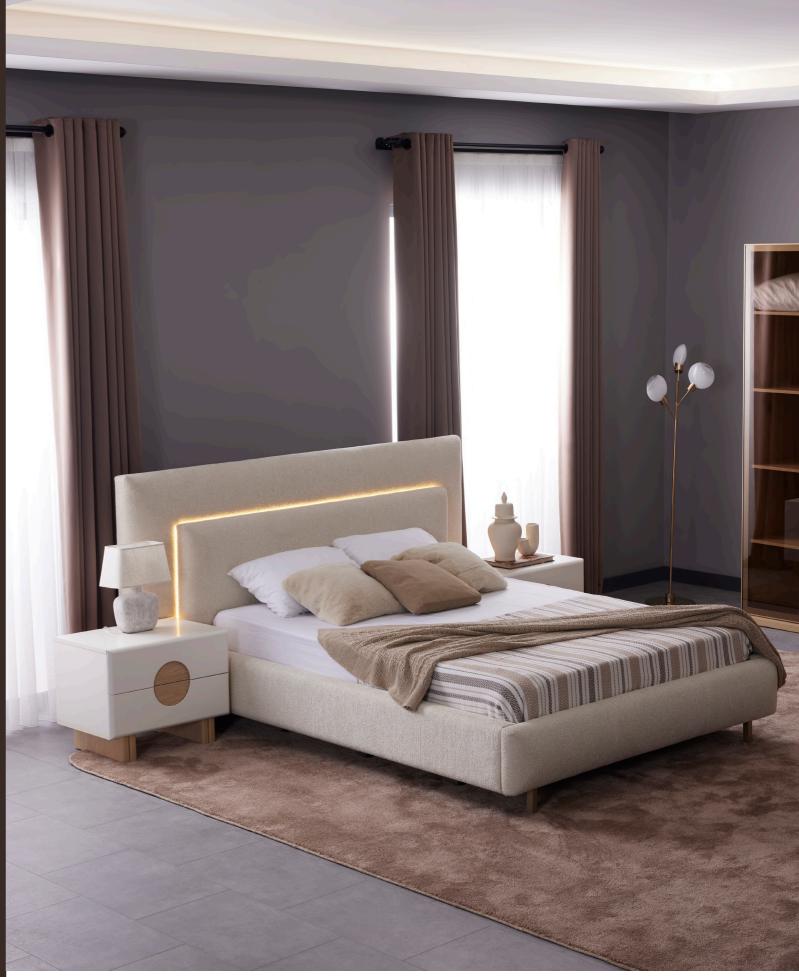

# 128. stella

Yemek Odası **/ Dinig room** Tv Ünitesi **/ Tv Unit** Oturma Odası **/ Livingroom** 

Where modern elegance meets understated comfort, the Nota Bedroom brings a sense of calm with its soft tones and refined details. The upholstered bed with its tall, details. The upholstered bed with its tall, rounded headboard becomes the centerpiece, combining aesthetics with exceptional comfort. A spacious wardrobe with mirrored doors offers both functionality and a feeling of openness. The vanity and nightstands complete the set with sleek lines and thoughtful design. Lidya offers timeless style and a warm, inviting atmosphere in every detail.

Nota Bedroom

Designed for those who seek comfort and elegance, the Nota Bedroom Collection adds timeless style to your living space. Its LED lighting creates a warm and inviting atmosphere. The spacious wardrobe, elegant nights-tands, and functional vanity offer not only aesthetic appeal but also practical use, ensuring a tidy and spacious environment.