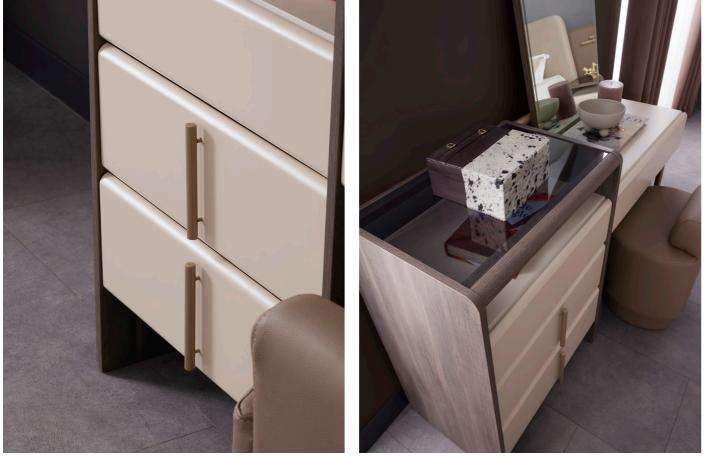

# 128. stella

Yemek Odası **/ Dinig room** Tv Ünitesi **/ Tv Unit** Oturma Odası **/ Livingroom** 

Where modern elegance meets understated comfort, the Nota Bedroom brings a sense of calm with its soft tones and refined details. The upholstered bed with its tall, details. The upholstered bed with its tall, rounded headboard becomes the centerpiece, combining aesthetics with exceptional comfort. A spacious wardrobe with mirrored doors offers both functionality and a feeling of openness. The vanity and nightstands complete the set with sleek lines and thoughtful design. Lidya offers timeless style and a warm, inviting atmosphere in every detail.

Nota Bedroom

Designed for those who seek comfort and elegance, the Nota Bedroom Collection adds timeless style to your living space. Its LED lighting creates a warm and inviting atmosphere. The spacious wardrobe, elegant nights-tands, and functional vanity offer not only aesthetic appeal but also practical use, ensuring a tidy and spacious environment.