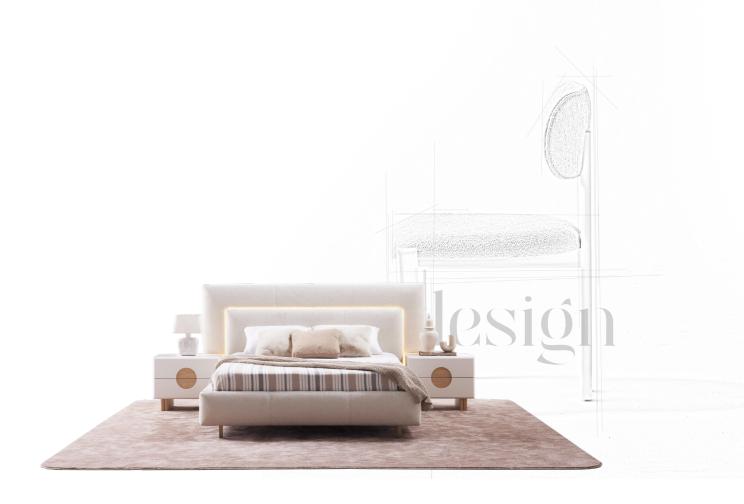

# 128. stella

Yemek Odası **/ Dinig room** Tv Ünitesi **/ Tv Unit** Oturma Odası **/ Livingroom** 

Where modern elegance meets understated comfort, the Nota Bedroom brings a sense of calm with its soft tones and refined details. The upholstered bed with its tall, details. The upholstered bed with its tall, rounded headboard becomes the centerpiece, combining aesthetics with exceptional comfort. A spacious wardrobe with mirrored doors offers both functionality and a feeling of openness. The vanity and nightstands complete the set with sleek lines and thoughtful design. Lidya offers timeless style and a warm, inviting atmosphere in every detail.

Nota Bedroom

Designed for those who seek comfort and elegance, the Nota Bedroom Collection adds timeless style to your living space. Its LED lighting creates a warm and inviting atmosphere. The spacious wardrobe, elegant nights-tands, and functional vanity offer not only aesthetic appeal but also practical use, ensuring a tidy and spacious environment.