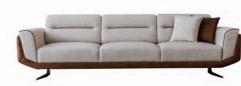

# Technical Details

46 cm 20,8 cm 85 cm

The Orion Walnut Sofa Set combines modern details with a spacious seating area, offering both style and comfort. Its elegant design, enhanced by refined craftsmanship, creates a sophisticated yet inviting atmosphere. The wide and ergonomic seating ensures maximum relaxation, making it perfect for both everyday use and social gatherings. With its high-quality materials and timeless walnut finish, the Orion Sofa Set is an ideal choice for those seeking a blend of modern aesthetics and ultimate comfort.

# Orion Ceviz Livingroom

derinlik / dept genişlik / widt yükseklik / hei

3'lü Koltuk / 3 Seater Sofa

derinlik / dep genişlik / widt yükseklik / hei

Berjer / Bergere

derinlik / dep genişlik / widt yükseklik / hei

The Orion Walnut Sofa Set combines modern details with a spacious seating area, offering both style and comfort. Its elegant design, enhanced by refined craftsmanship, creates a sophisticated yet inviting atmosphere. The wide and ergonomic seating ensures maximum relaxation, making it perfect for both everyday use and social gatherings. With its high-quality materials and timeless walnut finish, the Orion Sofa Set is an ideal choice for those seeking a blend of modern aesthetics and ultimate comfort.