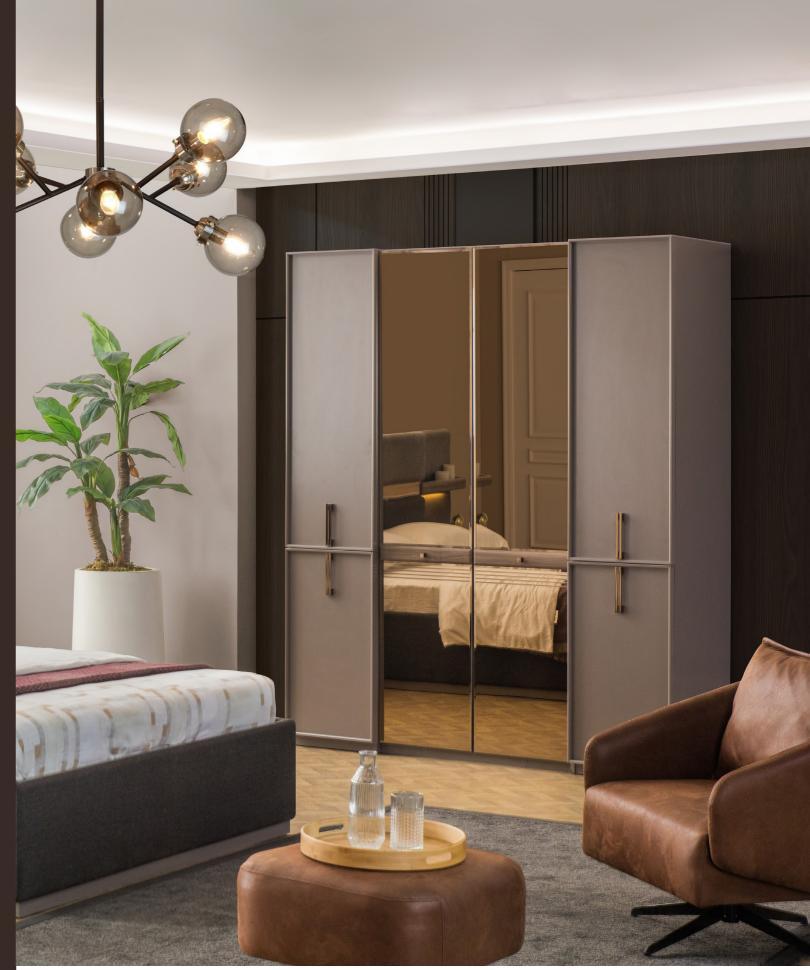

The Atlas Bedroom stands out with its solid stands out with its solid structure and aesthetic design, offering both durability and elegan-ce. Its strong presence is complemented by refined details, creating a sophisticated and modern atmosphere. Fe-aturing a spacious ward-robe, a comfortable bed, and functional storage solutions, the Atlas Bed-room perfectly balances style and practicality, making it an ideal choice for a contemporary living space.

Atlas Bedroom

The Atlas Bedroom impresses with its strong presence and elegant design, combining durability with modern aesthetics. Its sturdy structure and refined details create a sophisticated and inviting atmosphere. With a spacious wardrobe, a comfortable bed, and practical storage solutions, it offers both functionality and style. Perfect for those who seek a balance of strength and elegance, the Atlas Bedroom adds a timeless charm to any home.

Dolap / Wardrobe

derinlik / dept genişlik / widt yükseklik / hei

Şifonyer / Chiffonier

derinlik / dep genişlik / widt yükseklik / hei

Karyola / Bed

derinlik / dep genişlik / widt yükseklik / hei

Komodin / Nightstand

derinlik / dept genişlik / widt yükseklik / hei

# Technical Details

| oth   | 65,5 cm |
|-------|---------|
| lth   | 181 cm  |
| eight | 225 cm  |

| oth   | 48 cm  |
|-------|--------|
| dth   | 145 cm |
| eight | 90 cm  |

| oth   | 224 cm |
|-------|--------|
| dth   | 171 cm |
| eight | 130 cm |

| oth   | 50 cm  |
|-------|--------|
| dth   | 68 cm  |
| eight | 130 cm |

The Atlas Dining Room stands out with its strong presence and elegant design, combining durability with modern aesthetics. Its sturdy structure and refined details create a sophisticated and inviting dining atmosphere. Featu-ring a spacious dining table, comfortable chairs, and functional storage soluti-ons, it offers both style and practicality. Perfect for both everyday meals and special gatherings, the Atlas Dining Room brings timeless ele-gance and lasting quality to your home.