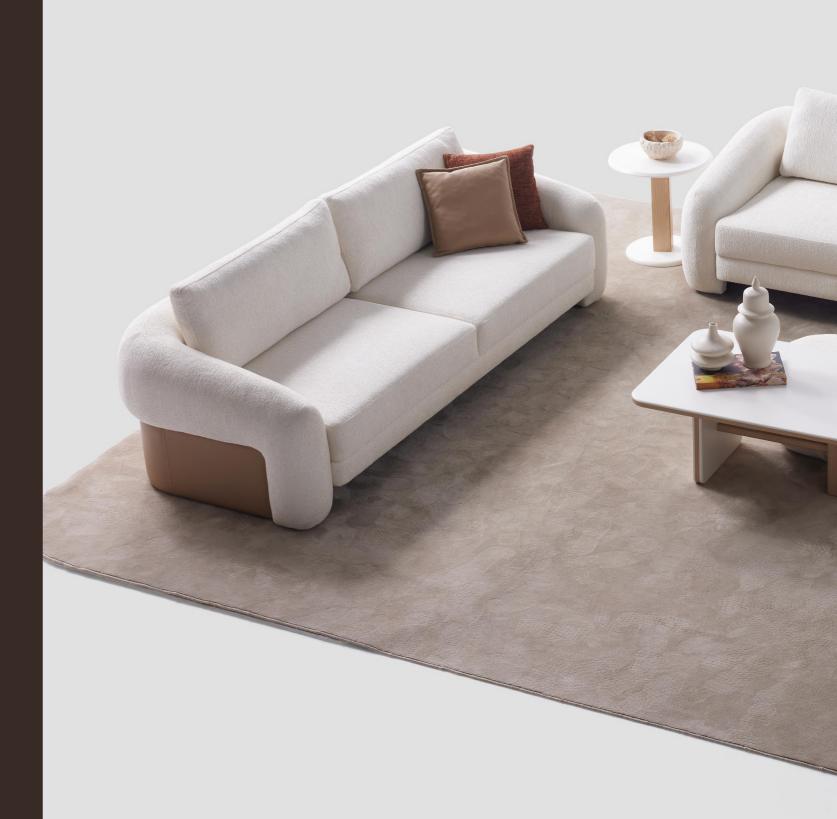

# Nota Living Room

Thanks to its modern and natural color palette, Nota easily adapts to any interior style, creating a peaceful corner for relaxation at any time of the day. Whether hosting guests or enjoying quiet moments on your own, it's the perfect choice.

#### Nota Living Room

Designed to bring a touch of luxury and warmth to your living space, the Nota Sofa Set redefines relaxation with its soft upholstery, modern lines, and ergonomic design. Every detail is thoughtfully crafted to offer a perfect blend of aesthetic appeal and ultimate comfort. Whether you're unwinding after a long day or entertaining guests, the Rosita Sofa Set creates an inviting atmosphere where style meets coziness.