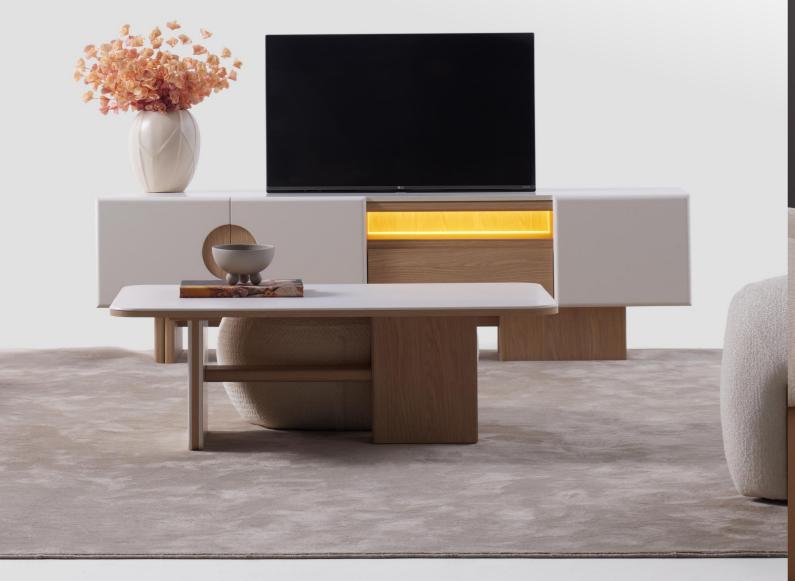

derinlik / dept genişlik / widt yükseklik / hei

Sol Yan Sehpa / Left Sideboard

derinlik / depth 500 mm genişlik / width 500 mm yükseklik / height 500 mm

With its decorative LED lighting and spacious cabinets, Nota brings both organization and warmth to your living space. Complementing your TV experience, this unit stands out with its elegant design and practical functionality. An ideal choice for those seeking everyday convenience and stylish display areas.

Featuring spacious cabinets, open shelving, and decorative LED lighting, Rosita provides ample space for your entertainment essentials while adding a warm and inviting ambiance. Whether you're watching your favorite shows or showcasing decorative pieces, this unit offers the perfect balance of beauty and convenience.