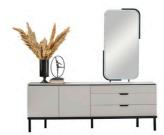

# 128. stella

Yemek Odası **/ Dinig room** Tv Ünitesi **/ Tv Unit** Oturma Odası **/ Livingroom** 

Where modern elegance meets understated comfort, the Nota Bedroom brings a sense of calm with its soft tones and refined details. The upholstered bed with its tall, details. The upholstered bed with its tall, rounded headboard becomes the centerpiece, combining aesthetics with exceptional comfort. A spacious wardrobe with mirrored doors offers both functionality and a feeling of openness. The vanity and nightstands complete the set with sleek lines and thoughtful design. Lidya offers timeless style and a warm, inviting atmosphere in every detail.

Nota Bedroom

Designed for those who seek comfort and elegance, the Nota Bedroom Collection adds timeless style to your living space. Its LED lighting creates a warm and inviting atmosphere. The spacious wardrobe, elegant nights-tands, and functional vanity offer not only aesthetic appeal but also practical use, ensuring a tidy and spacious environment.