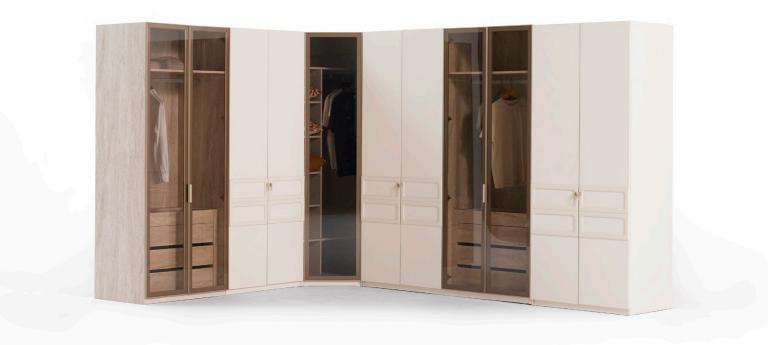

#### Dante Dressing room

The Dante Dressing Room combines functionality and elegance with its modular and practical design. Featuring spacious storage areas, smart compartments, and organizing accessories, it allows you to easily arrange your clothes and accessories. With its modern and refined details, the Dante Dressing Room adds an aesthetic touch to your living space while offering convenience and comfort. Its customizable modules provide tailored solutions to meet your needs, helping you create a stylish and well-organized dressing area.

The Dante Dressing Room prioritizes functionality with its spacious storage areas and elegant design. Its modular structure allows you to customize and arrange it to perfectly suit your living space. With smart compartments and pra-ctical solutions, it helps you keep your clothes and accessories neatly organized. While offering a modern and stylish look, its customizable design enables you to create a personalized dressing area tailored to your needs.

### Customize. Transform. Repeat

The Dante Dressing Room prioritizes functionality with its spacious storage areas and elegant design. Its modular structure allows you to customize and arrange it to perfectly suit your living space. With smart compartments and practical solutions, it helps you keep your clothes and accessories neatly organized. While offering a modern and stylish look, its customizable design enables you to create a personalized dressing area tailored to your needs.