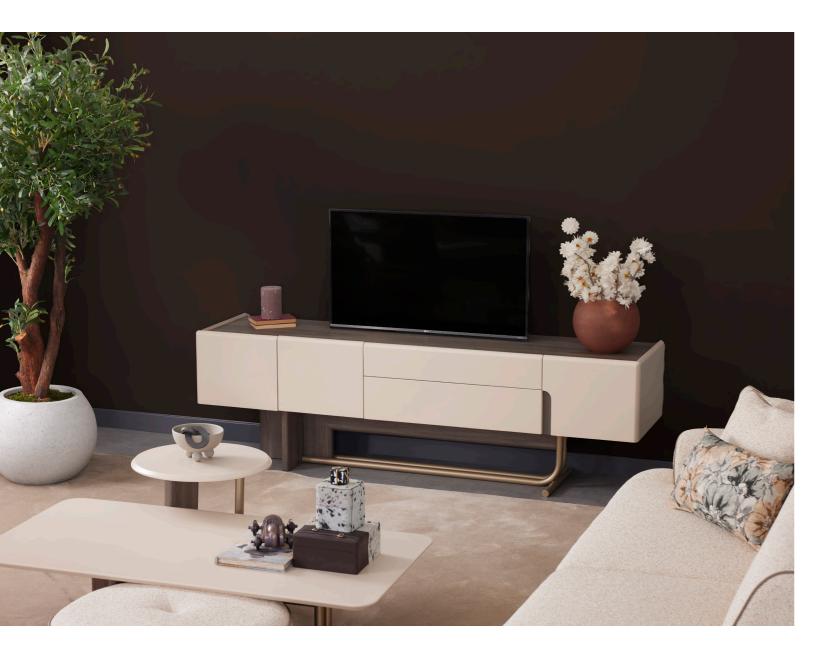

derinlik / dept genişlik / widt yükseklik / hei

Sol Yan Sehpa / Left Sideboard

derinlik / depth 500 mm genişlik / width 500 mm yükseklik / height 500 mm

With its decorative LED lighting and spacious cabinets, Nota brings both organization and warmth to your living space. Complementing your TV experience, this unit stands out with its elegant design and practical functionality. An ideal choice for those seeking everyday convenience and stylish display areas.

Featuring spacious cabinets, open shelving, and decorative LED lighting, Rosita provides ample space for your entertainment essentials while adding a warm and inviting ambiance. Whether you're watching your favorite shows or showcasing decorative pieces, this unit offers the perfect balance of beauty and convenience.