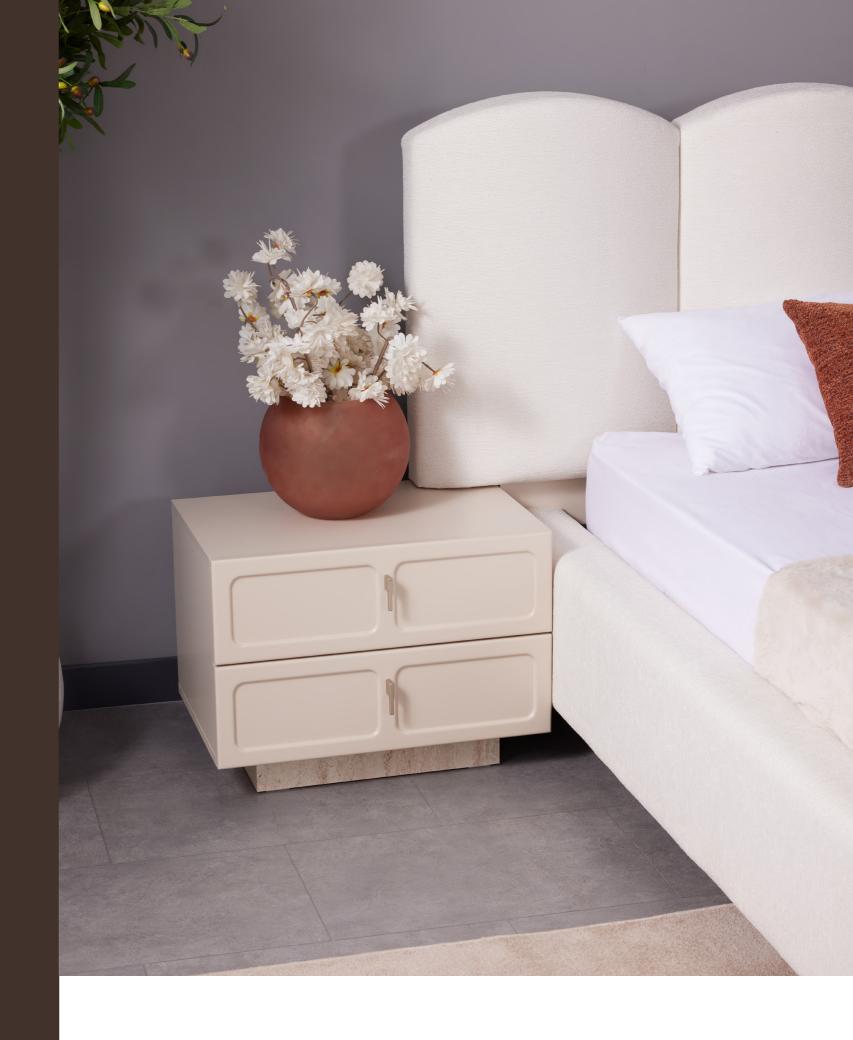

# 128. stella

Yemek Odası **/ Dinig room** Tv Ünitesi **/ Tv Unit** Oturma Odası **/ Livingroom** 

Where modern elegance meets understated comfort, the Nota Bedroom brings a sense of calm with its soft tones and refined details. The upholstered bed with its tall, details. The upholstered bed with its tall, rounded headboard becomes the centerpiece, combining aesthetics with exceptional comfort. A spacious wardrobe with mirrored doors offers both functionality and a feeling of openness. The vanity and nightstands complete the set with sleek lines and thoughtful design. Lidya offers timeless style and a warm, inviting atmosphere in every detail.

Nota Bedroom

Designed for those who seek comfort and elegance, the Nota Bedroom Collection adds timeless style to your living space. Its LED lighting creates a warm and inviting atmosphere. The spacious wardrobe, elegant nights-tands, and functional vanity offer not only aesthetic appeal but also practical use, ensuring a tidy and spacious environment.