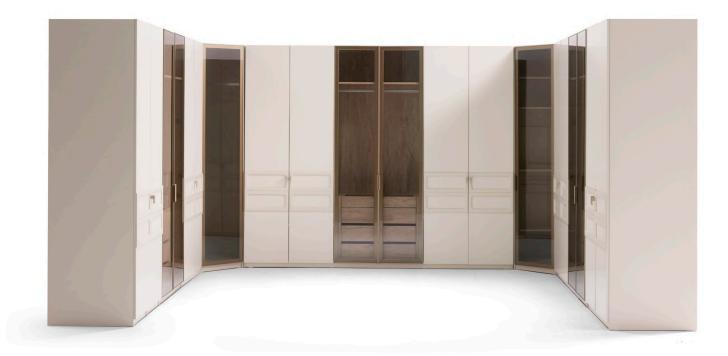

#### Dante Dressing room

The Dante Dressing Room combines functionality and elegance with its modular and practical design. Featuring spacious storage areas, smart compartments, and organizing accessories, it allows you to easily arrange your clothes and accessories. With its modern and refined details, the Dante Dressing Room adds an aesthetic touch to your living space while offering convenience and comfort. Its customizable modules provide tailored solutions to meet your needs, helping you create a stylish and well-organized dressing area.

The Dante Dressing Room prioritizes functionality with its spacious storage areas and elegant design. Its modular structure allows you to customize and arrange it to perfectly suit your living space. With smart compartments and pra-ctical solutions, it helps you keep your clothes and accessories neatly organized. While offering a modern and stylish look, its customizable design enables you to create a personalized dressing area tailored to your needs.

### Customize. Transform. Repeat

The Dante Dressing Room prioritizes functionality with its spacious storage areas and elegant design. Its modular structure allows you to customize and arrange it to perfectly suit your living space. With smart compartments and practical solutions, it helps you keep your clothes and accessories neatly organized. While offering a modern and stylish look, its customizable design enables you to create a personalized dressing area tailored to your needs.