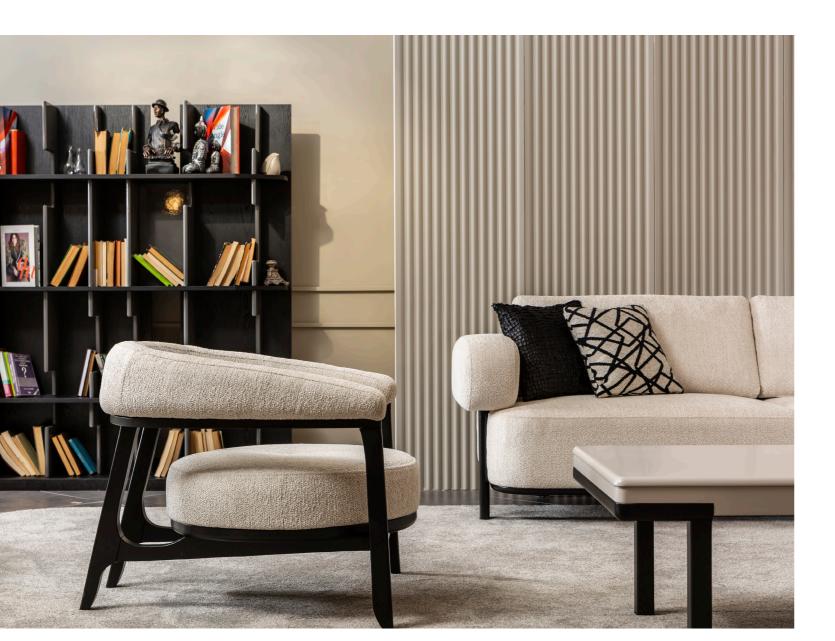

# Nota Living Room

Thanks to its modern and natural color palette, Nota easily adapts to any interior style, creating a peaceful corner for relaxation at any time of the day. Whether hosting guests or enjoying quiet moments on your own, it's the perfect choice.

#### Nota Living Room

Designed to bring a touch of luxury and warmth to your living space, the Nota Sofa Set redefines relaxation with its soft upholstery, modern lines, and ergonomic design. Every detail is thoughtfully crafted to offer a perfect blend of aesthetic appeal and ultimate comfort. Whether you're unwinding after a long day or entertaining guests, the Rosita Sofa Set creates an inviting atmosphere where style meets coziness.