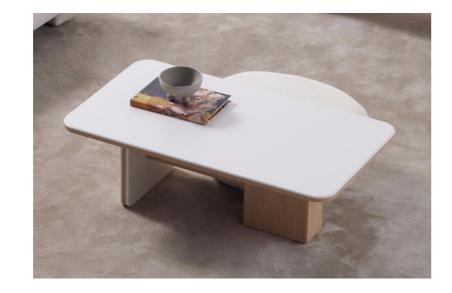

le

| oth   | 2080 mm |
|-------|---------|
| lth   | 1040 mm |
| eight | 776 mmz |

| pth    | 66 cm |
|--------|-------|
| dth    | 50 cm |
| leight | 85 cm |

Elegance Born from Simplicity Designed with modern lines, this Nota living room set brings a calm and peaceful atmosphere to your space with its neutral tones and soft textures. The functional coffee table and elegant Nota TV unit combine simplicity with aesthetics, while the comfortable seating areas offer a pleasant experience at any time of the day.

The color palette harmonizes beautifully with natural light, and every detail is thoughtfully crafted to create a balanced and stylish look. A perfect candidate to become the most special corner of your home.

derinlik / dept genişlik / widt yükseklik / hei

Sol Yan Sehpa / Left Sideboard

derinlik / depth 500 mm genişlik / width 500 mm yükseklik / height 500 mm

With its decorative LED lighting and spacious cabinets, Nota brings both organization and warmth to your living space. Complementing your TV experience, this unit stands out with its elegant design and practical functionality. An ideal choice for those seeking everyday convenience and stylish display areas.