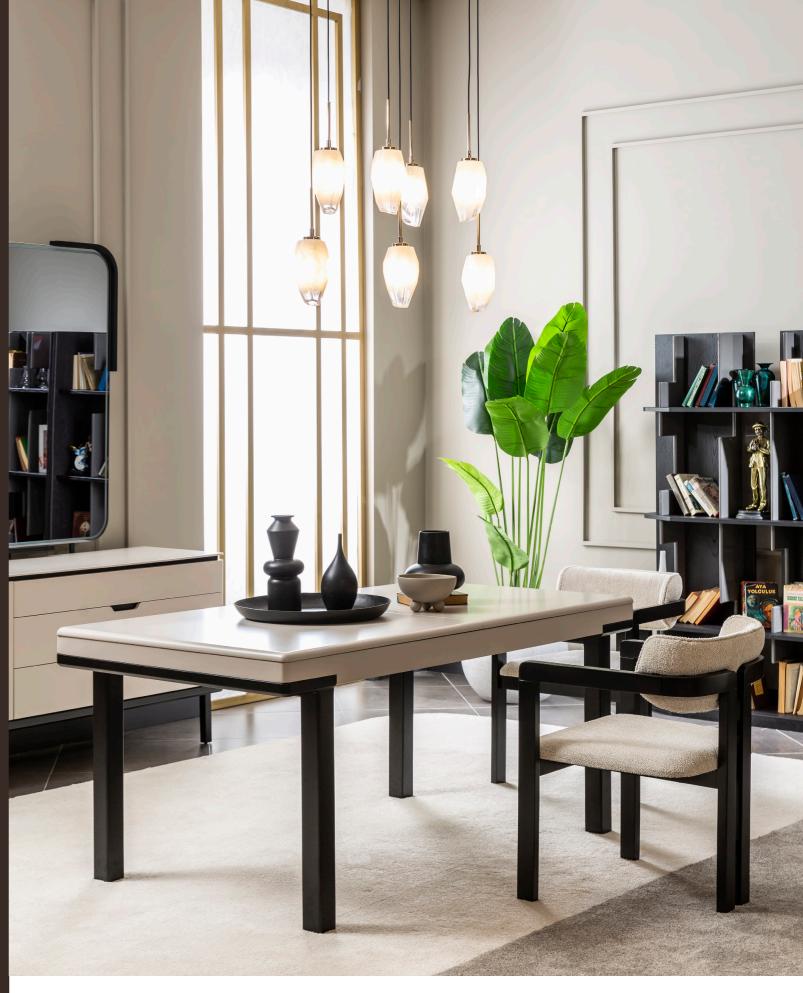

#### Komodin / Nightstand

| oth   | 45,2 cm |
|-------|---------|
| dth   | 55 cm   |
| eight | 52,5 cm |

The Soho Dining Room offers a striking design with its modern simp-licity and elegant black details. Its minimalist lines create a spacious ambi-ance, while black accents add a sophisticated tou-ch. Featuring a spacious dining table, comfortable chairs, and functional storage areas, it provides both aesthetics and pra-cticality. With its timeless design, the Soho Dining Room adds style and comfort to every occasi-on, from everyday meals to special gatherings.

#### Soho Diningroom

Konsol / Console

derinlik / dept genişlik / widtl yükseklik / heiq

Masa / Table

90 cm 170 cm 79 cm derinlik / depth genişlik / width yükseklik / height

Sandalye / Chair

www.lidyamobilya.com