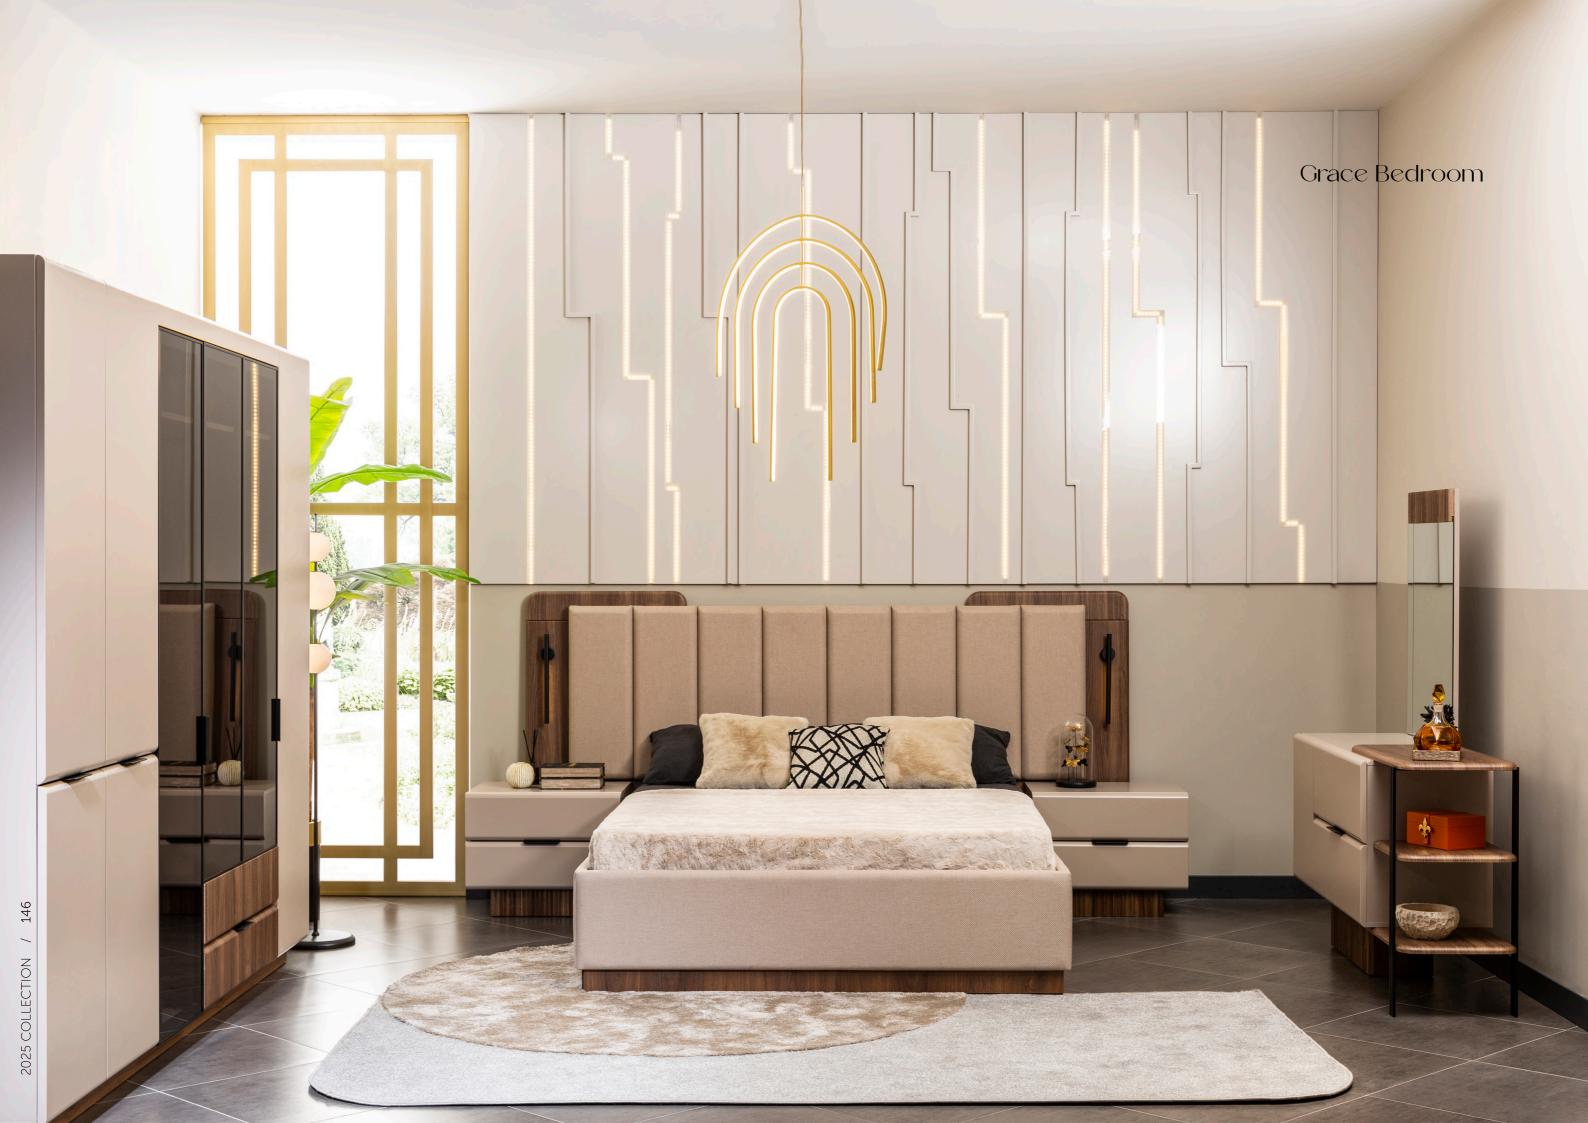

# Technical Details

4'lü Koltuk / 4 Seater Sofa

3'lü Koltuk / 3 Seater Sofa

The Grace Bedroom combines modern elegance with the warmth of natural wood details, creating a sophisticated and inviting atmosphere. Its sleek design and refined craftsmanship and refined craftsmanship bring a contemporary touch to your living space, while the high-quality materials ensure both durability and style. Featuring a spacious wardrobe, a comfortable bed, and stylish storage so-lutions, the Grace Bedroom offers the perfect balance of aesthetics and functionality, making it an ideal choice for a modern home.

The Grace Bedroom stands out with its modern design and elegant wooden details, adding warmth and sophis-tication to your space. Its sleek lines and high-quality craftsmanship create a contemporary yet cozy atmosphere. With a spacious wardrobe, a comfortable bed, and functional storage solutions, it offers both style and practica-lity. The Grace Bedroom is the perfect choice for those who appreciate modern aesthetics with a touch of elegance.