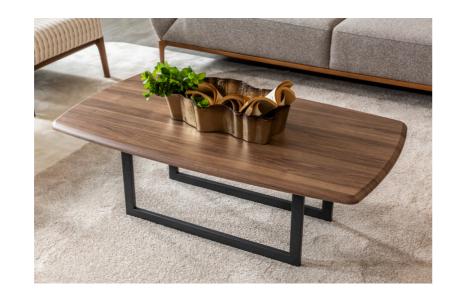

le

| oth   | 2080 mm |
|-------|---------|
| lth   | 1040 mm |
| eight | 776 mmz |

| pth    | 66 cm |
|--------|-------|
| dth    | 50 cm |
| leight | 85 cm |

Elegance Born from Simplicity Designed with modern lines, this Nota living room set brings a calm and peaceful atmosphere to your space with its neutral tones and soft textures. The functional coffee table and elegant Nota TV unit combine simplicity with aesthetics, while the comfortable seating areas offer a pleasant experience at any time of the day.

### Technical Details

Tv Ünite / Tv Unit

452 mm 2080 mm 560 mm

Orta Sehpa / Coffee Table

| oth   | 1240 mm |
|-------|---------|
| lth   | 690 mm  |
| eight | 391 mm  |

Yan Sehpa / Side Table

| oth   | 500 mm |
|-------|--------|
| dth   | 500 mm |
| eight | 500 mm |