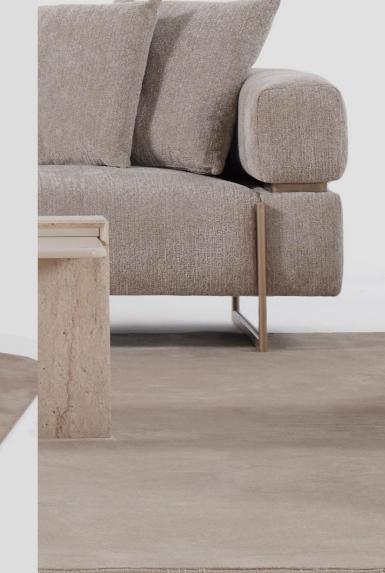

derinlik / depth genişlik / width yükseklik / height

4'lü Koltuk / 4 Seater Sofa derinlik / depth genişlik / width yükseklik / height

Standing out with its modern design lines, this sofa adds a subtle yet striking elegance to your living space with its soft texture and refined stitching details. The wide seating area and plush cushions provide maximum comfort, even during long sitting sessions.

The metal legs add a contemporary touch while ensuring durability. A perfect choice for those seeking both aesthetics and functionality.