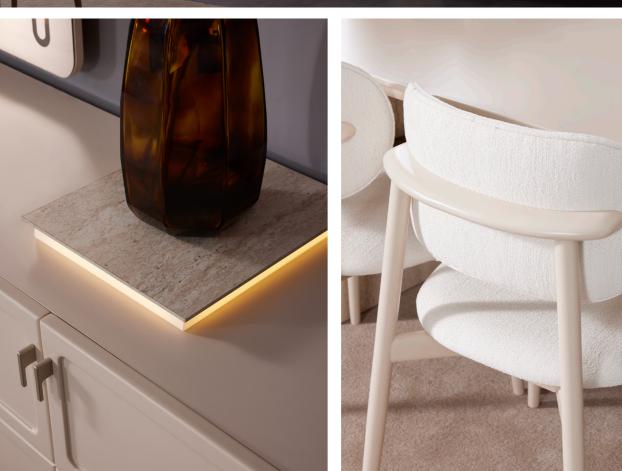

# 128. stella

Yemek Odası **/ Dinig room** Tv Ünitesi **/ Tv Unit** Oturma Odası **/ Livingroom** 

Where modern elegance meets understated comfort, the Nota Bedroom brings a sense of calm with its soft tones and refined details. The upholstered bed with its tall, details. The upholstered bed with its tall, rounded headboard becomes the centerpiece, combining aesthetics with exceptional comfort. A spacious wardrobe with mirrored doors offers both functionality and a feeling of openness. The vanity and nightstands complete the set with sleek lines and thoughtful design. Lidya offers timeless style and a warm, inviting atmosphere in every detail.

Nota Bedroom

Designed for those who seek comfort and elegance, the Nota Bedroom Collection adds timeless style to your living space. Its LED lighting creates a warm and inviting atmosphere. The spacious wardrobe, elegant nights-tands, and functional vanity offer not only aesthetic appeal but also practical use, ensuring a tidy and spacious environment.