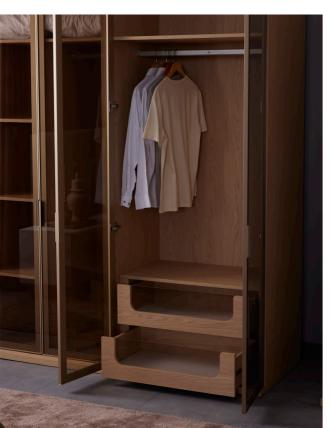

#### Dante Dressing room

The Dante Dressing Room combines functionality and elegance with its modular and practical design. Featuring spacious storage areas, smart compartments, and organizing accessories, it allows you to easily arrange your clothes and accessories. With its modern and refined details, the Dante Dressing Room adds an aesthetic touch to your living space while offering convenience and comfort. Its customizable modules provide tailored solutions to meet your needs, helping you create a stylish and well-organized dressing area.

The Dante Dressing Room prioritizes functionality with its spacious storage areas and elegant design. Its modular structure allows you to customize and arrange it to perfectly suit your living space. With smart compartments and pra-ctical solutions, it helps you keep your clothes and accessories neatly organized. While offering a modern and stylish look, its customizable design enables you to create a personalized dressing area tailored to your needs.

### Customize. Transform. Repeat

The Dante Dressing Room prioritizes functionality with its spacious storage areas and elegant design. Its modular structure allows you to customize and arrange it to perfectly suit your living space. With smart compartments and practical solutions, it helps you keep your clothes and accessories neatly organized. While offering a modern and stylish look, its customizable design enables you to create a personalized dressing area tailored to your needs.