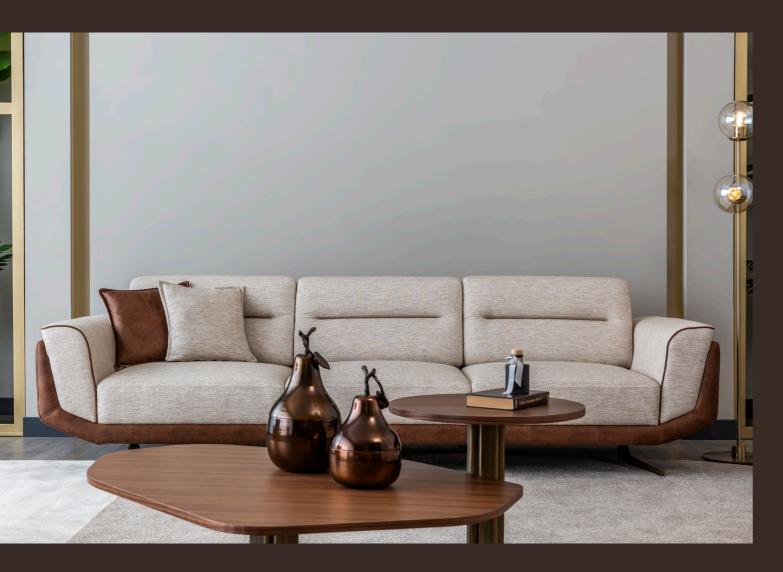

derinlik / depth genişlik / width yükseklik / height

4'lü Koltuk / 4 Seater Sofa derinlik / depth genişlik / width yükseklik / height

Standing out with its modern design lines, this sofa adds a subtle yet striking elegance to your living space with its soft texture and refined stitching details. The wide seating area and plush cushions provide maximum comfort, even during long sitting sessions.

The metal legs add a contemporary touch while ensuring durability. A perfect choice for those seeking both aesthetics and functionality.