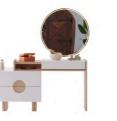

# 128. stella

Yemek Odası **/ Dinig room** Tv Ünitesi **/ Tv Unit** Oturma Odası **/ Livingroom** 

Where modern elegance meets understated comfort, the Nota Bedroom brings a sense of calm with its soft tones and refined details. The upholstered bed with its tall, details. The upholstered bed with its tall, rounded headboard becomes the centerpiece, combining aesthetics with exceptional comfort. A spacious wardrobe with mirrored doors offers both functionality and a feeling of openness. The vanity and nightstands complete the set with sleek lines and thoughtful design. Lidya offers timeless style and a warm, inviting atmosphere in every detail.

Nota Bedroom

Designed for those who seek comfort and elegance, the Nota Bedroom Collection adds timeless style to your living space. Its LED lighting creates a warm and inviting atmosphere. The spacious wardrobe, elegant nights-tands, and functional vanity offer not only aesthetic appeal but also practical use, ensuring a tidy and spacious environment.