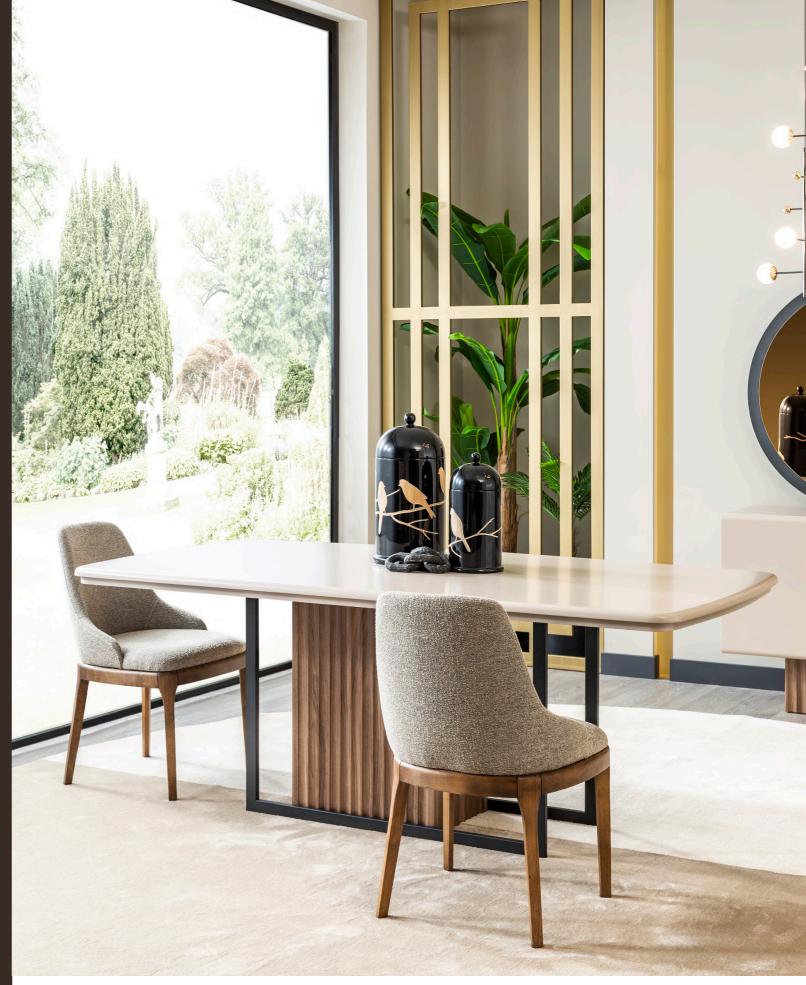

#### Komodin / Nightstand

| oth   | 45 cm   |
|-------|---------|
| dth   | 65 cm   |
| eight | 52,5 cm |

Grace Diningroom

www.lidyamobilya.com

### Grace Diningroom

Konsol / Console

derinlik / **depth** genişlik / width yükseklik / **heigh** 

Masa / Table derinlik / **dept** genişlik / widt yükseklik / hei

Sandalye / Chair

www.lidyamobilya.com