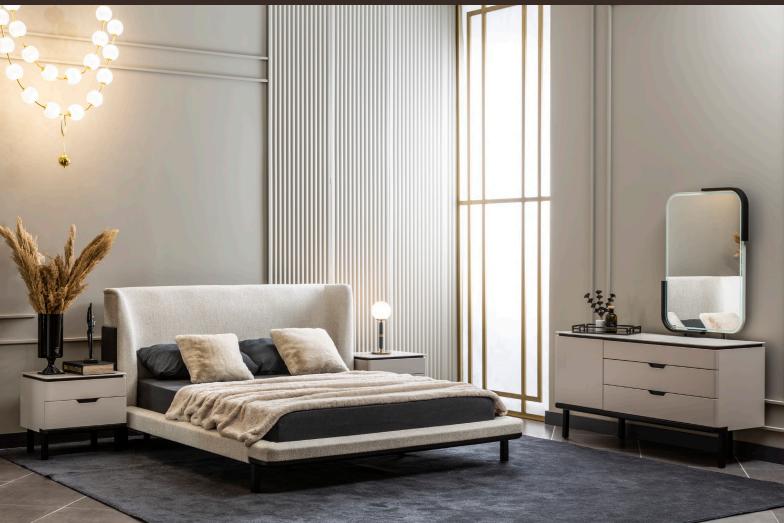

# 128. stella

Yemek Odası **/ Dinig room** Tv Ünitesi **/ Tv Unit** Oturma Odası **/ Livingroom** 

Where modern elegance meets understated comfort, the Nota Bedroom brings a sense of calm with its soft tones and refined details. The upholstered bed with its tall, details. The upholstered bed with its tall, rounded headboard becomes the centerpiece, combining aesthetics with exceptional comfort. A spacious wardrobe with mirrored doors offers both functionality and a feeling of openness. The vanity and nightstands complete the set with sleek lines and thoughtful design. Lidya offers timeless style and a warm, inviting atmosphere in every detail.

Nota Bedroom

Designed for those who seek comfort and elegance, the Nota Bedroom Collection adds timeless style to your living space. Its LED lighting creates a warm and inviting atmosphere. The spacious wardrobe, elegant nights-tands, and functional vanity offer not only aesthetic appeal but also practical use, ensuring a tidy and spacious environment.