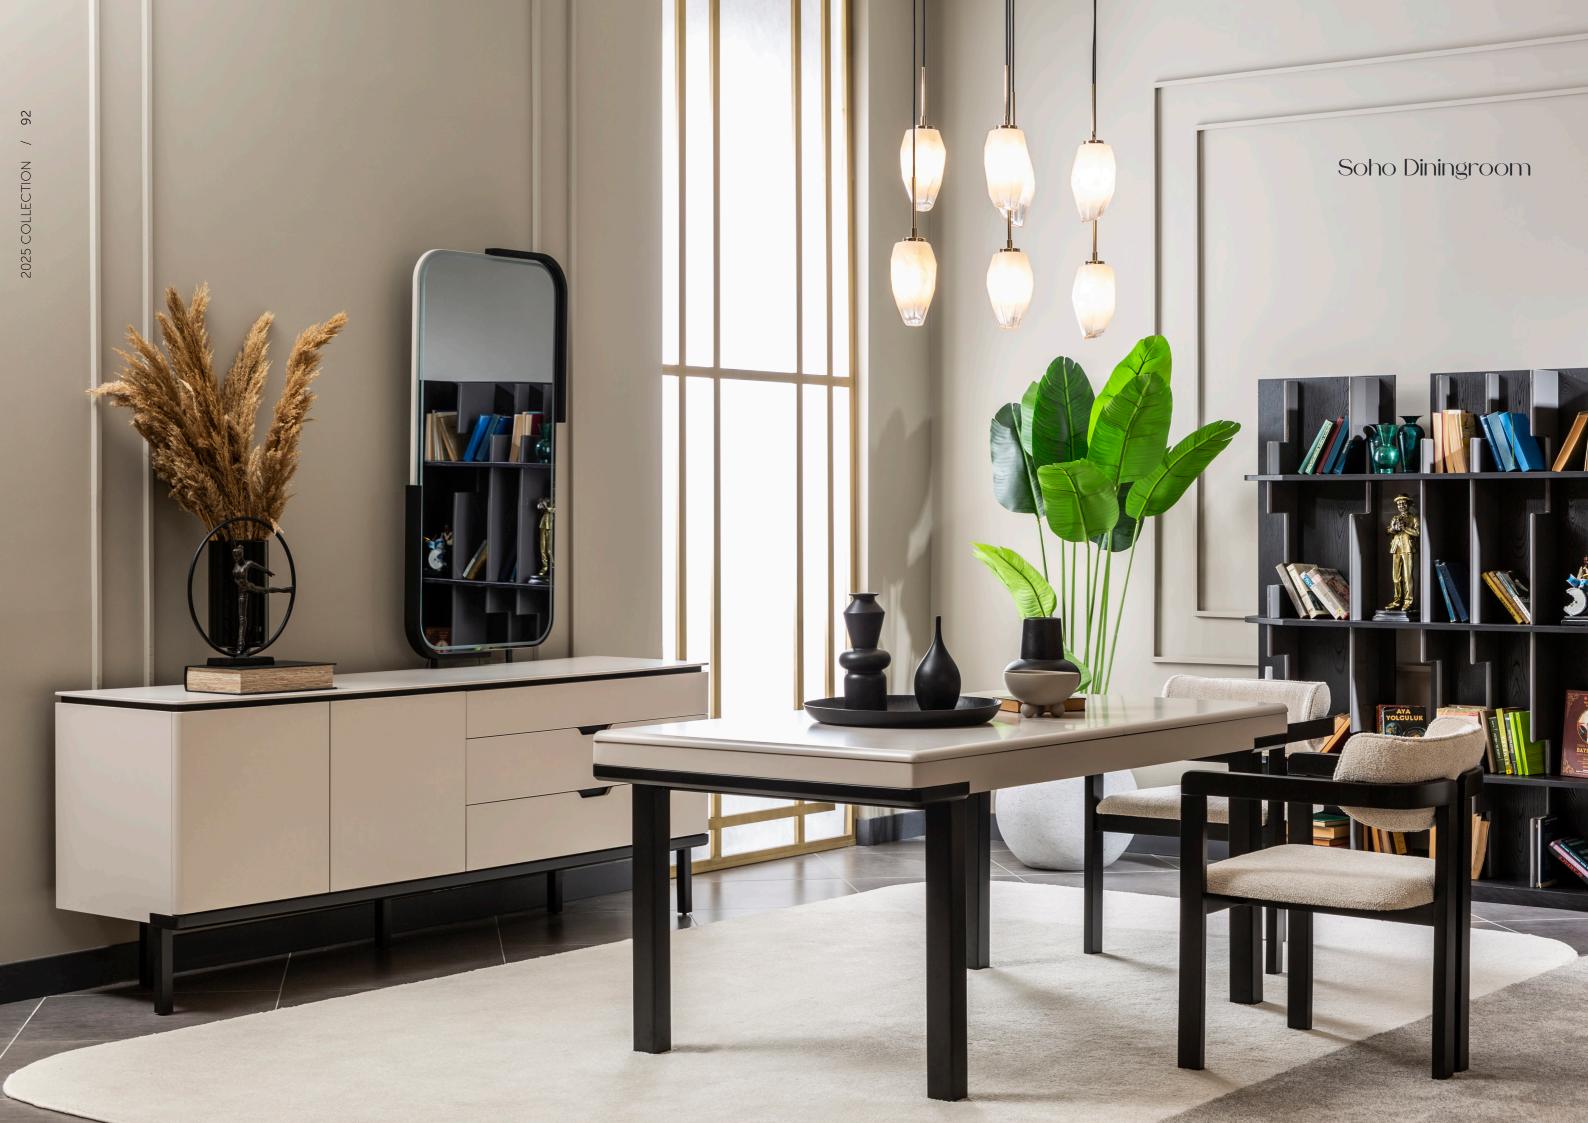

#### Komodin / Nightstand

| oth   | 45,2 cm |
|-------|---------|
| dth   | 55 cm   |
| eight | 52,5 cm |

The Soho Dining Room offers a striking design with its modern simp-licity and elegant black details. Its minimalist lines create a spacious ambi-ance, while black accents add a sophisticated tou-ch. Featuring a spacious dining table, comfortable chairs, and functional storage areas, it provides both aesthetics and pra-cticality. With its timeless design, the Soho Dining Room adds style and comfort to every occasi-on, from everyday meals to special gatherings.

#### Soho Diningroom

Konsol / Console

derinlik / dept genişlik / widtl yükseklik / heiq

Masa / Table

90 cm 170 cm 79 cm derinlik / depth genişlik / width yükseklik / height

Sandalye / Chair

www.lidyamobilya.com