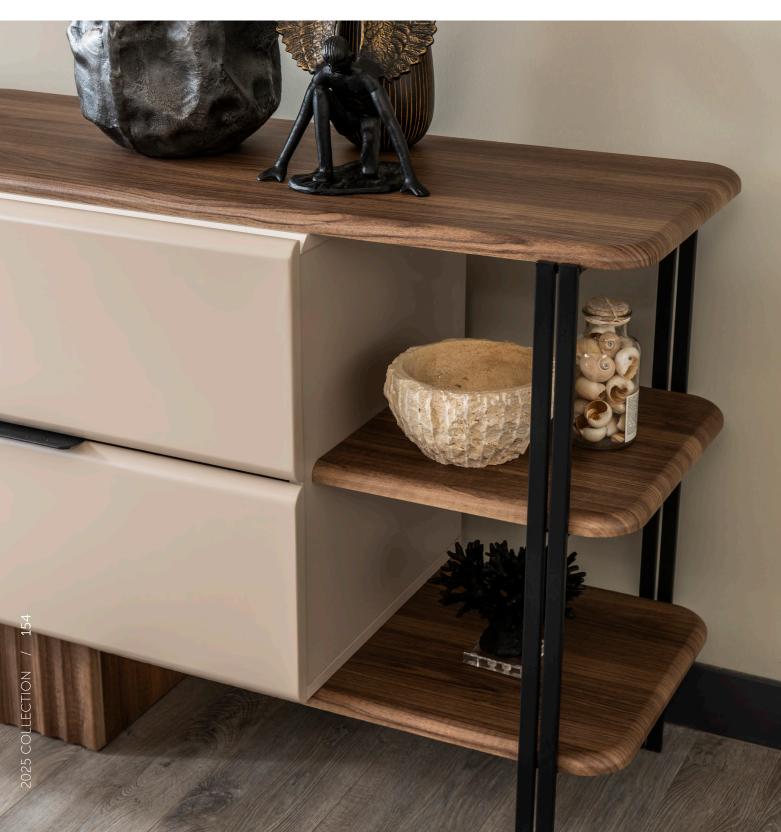

le

| oth   | 2080 mm |
|-------|---------|
| lth   | 1040 mm |
| eight | 776 mmz |

| pth    | 66 cm |
|--------|-------|
| dth    | 50 cm |
| leight | 85 cm |

Elegance Born from Simplicity Designed with modern lines, this Nota living room set brings a calm and peaceful atmosphere to your space with its neutral tones and soft textures. The functional coffee table and elegant Nota TV unit combine simplicity with aesthetics, while the comfortable seating areas offer a pleasant experience at any time of the day.

The color palette harmonizes beautifully with natural light, and every detail is thoughtfully crafted to create a balanced and stylish look. A perfect candidate to become the most special corner of your home.

derinlik / dept genişlik / widt yükseklik / hei

Sol Yan Sehpa / Left Sideboard

derinlik / depth 500 mm genişlik / width 500 mm yükseklik / height 500 mm

With its decorative LED lighting and spacious cabinets, Nota brings both organization and warmth to your living space. Complementing your TV experience, this unit stands out with its elegant design and practical functionality. An ideal choice for those seeking everyday convenience and stylish display areas.