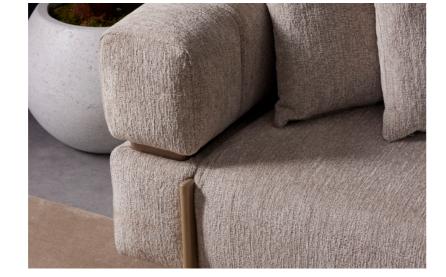

derinlik / depth genişlik / width yükseklik / height

4'lü Koltuk / 4 Seater Sofa derinlik / depth genişlik / width yükseklik / height

Standing out with its modern design lines, this sofa adds a subtle yet striking elegance to your living space with its soft texture and refined stitching details. The wide seating area and plush cushions provide maximum comfort, even during long sitting sessions.

The metal legs add a contemporary touch while ensuring durability. A perfect choice for those seeking both aesthetics and functionality.