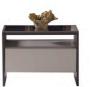

Vitrin / Showcase

| oth   | 38 cm  |
|-------|--------|
| dth   | 86 cm  |
| eight | 139 cm |

With its modern and stylish design, the Dante TV Unit adds an elegant touch to your living space. Featuring functional shelves and ample storage space, it offers both aesthetic appeal and practicality. With its refined details and high-quality materials, the Dante TV Unit is a sleek and functional solution that complements your décor. Stands out with its modern design and elegant details, bringing sophistication to your living space. Its functional shelves and spacious storage areas provide both style and convenience.

Yan Sehpa / Side Table

derinlik / dept genişlik / widt yükseklik / hei

With its modern and stylish design, the Dante TV Unit adds an elegant touch to your living space. Featu-ring functional shelves and ample storage space, it offers both aesthetic appeal and practicality. With its refined details and high-quality materials, the Dante TV Unit is a sleek and functional solution that complements your décor.