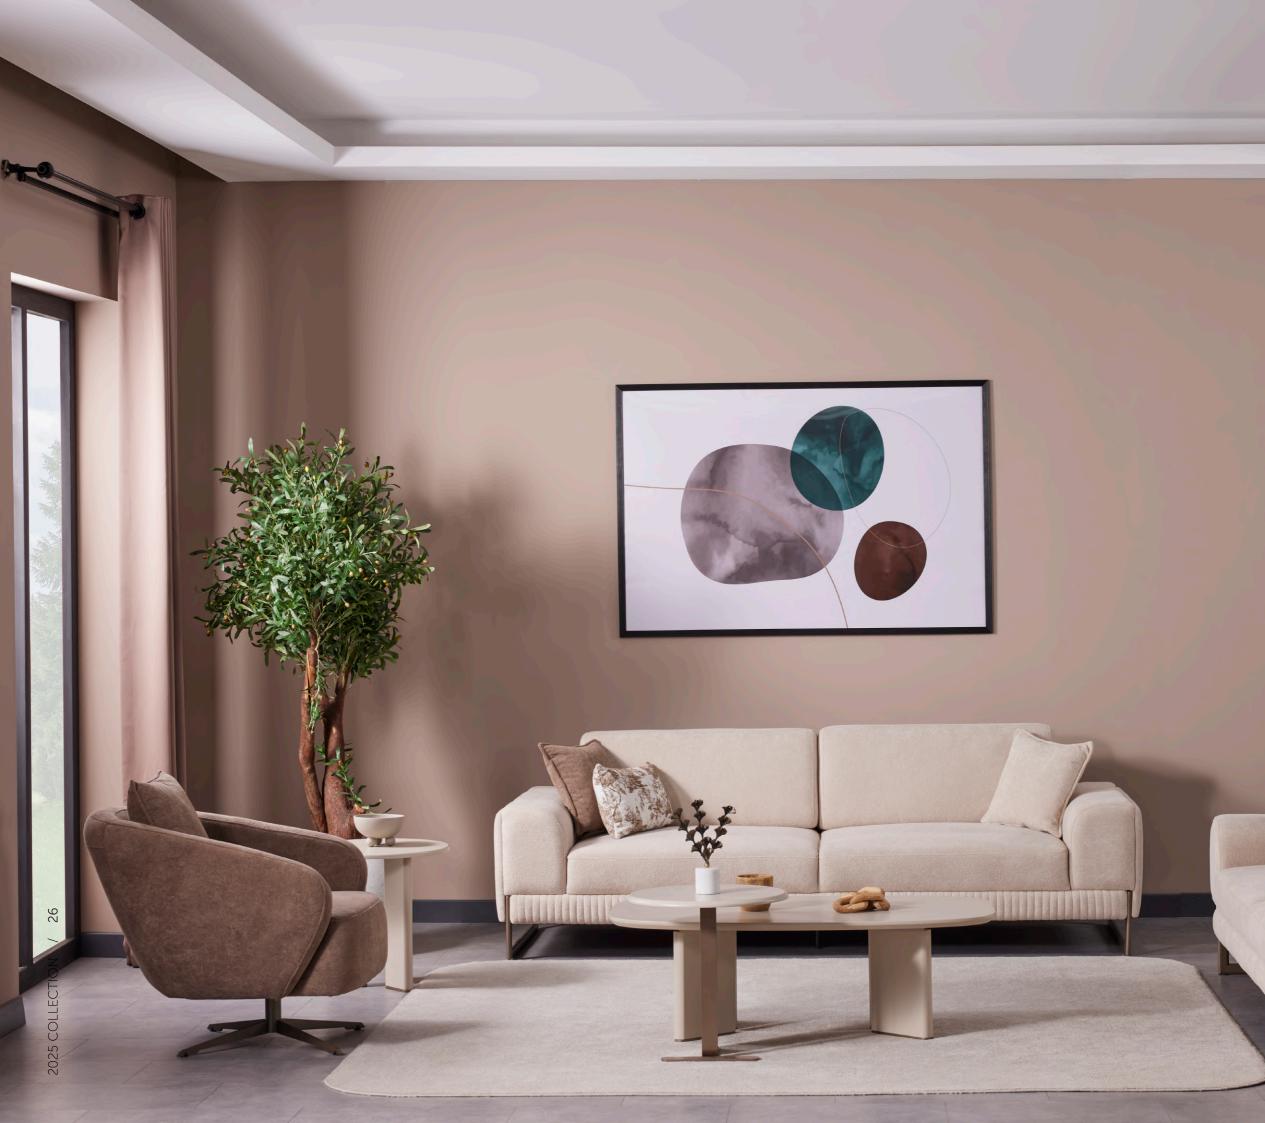

le

| oth   | 2080 mm |
|-------|---------|
| lth   | 1040 mm |
| eight | 776 mmz |

| pth    | 66 cm |
|--------|-------|
| dth    | 50 cm |
| leight | 85 cm |

Elegance Born from Simplicity Designed with modern lines, this Nota living room set brings a calm and peaceful atmosphere to your space with its neutral tones and soft textures. The functional coffee table and elegant Nota TV unit combine simplicity with aesthetics, while the comfortable seating areas offer a pleasant experience at any time of the day.

The color palette harmonizes beautifully with natural light, and every detail is thoughtfully crafted to create a balanced and stylish look. A perfect candidate to become the most special corner of your home.

derinlik / dept genişlik / widt yükseklik / hei

Sol Yan Sehpa / Left Sideboard

derinlik / depth 500 mm genişlik / width 500 mm yükseklik / height 500 mm

With its decorative LED lighting and spacious cabinets, Nota brings both organization and warmth to your living space. Complementing your TV experience, this unit stands out with its elegant design and practical functionality. An ideal choice for those seeking everyday convenience and stylish display areas.