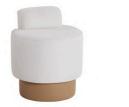

Puf / Pouf derinlik / dept genişlik / widt yükseklik / hei

derinlik / dept genişlik / widt yükseklik / hei

| Karyola                              | yükseklik / height | genişlik / width | derinlik / depth |
|--------------------------------------|--------------------|------------------|------------------|
| Karyola 160 Başucu                   | 1260 mm            | 2425 mm          | 190 mm           |
| Karyola 160 Gövde                    | 460 mm             | 1920 mm          | 2200 mm          |
| Karyola 160 Başucu+Gövde             | 1260 mm            | 2425 mm          | 2390 mm          |
| Karyola 160 Başucu Komodin Arka Pano |                    |                  |                  |
| Karyola 180 Başucu                   | 1260 mm            | 2625 mm          | 190 mm           |
| Karyola 180 Gövde                    | 460 mm             | 2120 mm          | 2200 mm          |
| Karyola 180 Başucu+Gövde             | 1260 mm            | 2625 mm          | 2390 mm          |
| Karyola 180 Başucu Komodin Arka Pano |                    |                  |                  |

#### Komodin / Nightstand

| oth   | 452 mm |
|-------|--------|
| lth   | 654 mm |
| eight | 495 mm |

With its modern lines, soft color transitions, and functional design, the Nota Dining Room Collection brings a simple yet striking elegance to your living space. The oval-shaped table adds a sense of flow to the room, while the comfortable chairs and cushioned bench create a warm and welcoming atmosphere for your guests.