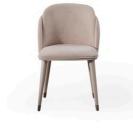

#### Komodin / Nightstand

| oth   | 452 mm |
|-------|--------|
| lth   | 654 mm |
| eight | 495 mm |

With its modern lines, soft color transitions, and functional design, the Nota Dining Room Collection brings a simple yet striking elegance to your living space. The oval-shaped table adds a sense of flow to the room, while the comfortable chairs and cushioned bench create a warm and welcoming atmosphere for your guests.

Sandalye / Chair derinlik / dep genişlik / wid yükseklik / he

Whether hosting elegant dinner parties or enjoying intimate family moments, Nota Dining creates an inviting atmosphere where memories are made. Every detail is thoughtfully designed to enhance your dining experience, making every meal a special occasion.