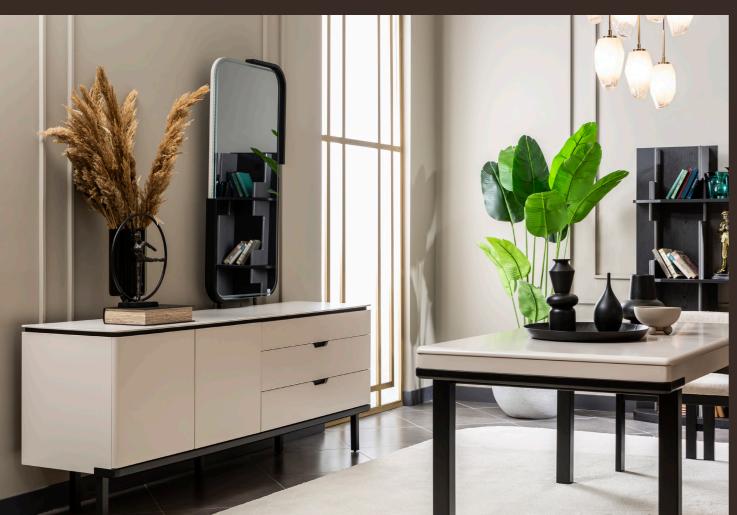

#### Komodin / Nightstand

| oth   | 45,2 cm |
|-------|---------|
| dth   | 55 cm   |
| eight | 52,5 cm |

The Soho Dining Room offers a striking design with its modern simp-licity and elegant black details. Its minimalist lines create a spacious ambi-ance, while black accents add a sophisticated tou-ch. Featuring a spacious dining table, comfortable chairs, and functional storage areas, it provides both aesthetics and pra-cticality. With its timeless design, the Soho Dining Room adds style and comfort to every occasi-on, from everyday meals to special gatherings.

#### Soho Diningroom

Konsol / Console

derinlik / dept genişlik / widtl yükseklik / heiq

Masa / Table

90 cm 170 cm 79 cm derinlik / depth genişlik / width yükseklik / height

Sandalye / Chair

www.lidyamobilya.com