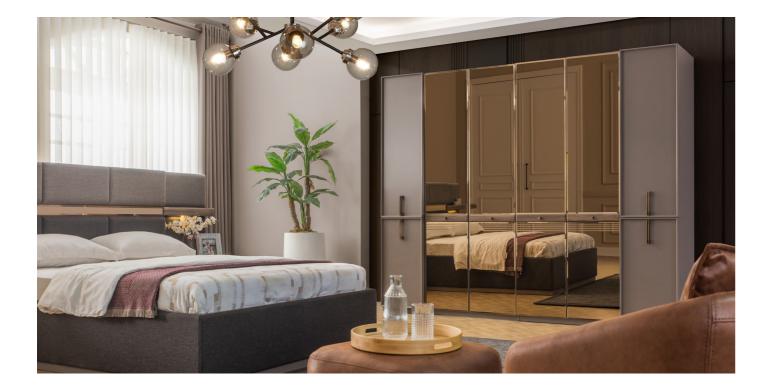

# 128. stella

Yemek Odası **/ Dinig room** Tv Ünitesi **/ Tv Unit** Oturma Odası **/ Livingroom** 

Where modern elegance meets understated comfort, the Nota Bedroom brings a sense of calm with its soft tones and refined details. The upholstered bed with its tall, details. The upholstered bed with its tall, rounded headboard becomes the centerpiece, combining aesthetics with exceptional comfort. A spacious wardrobe with mirrored doors offers both functionality and a feeling of openness. The vanity and nightstands complete the set with sleek lines and thoughtful design. Lidya offers timeless style and a warm, inviting atmosphere in every detail.

Nota Bedroom

Designed for those who seek comfort and elegance, the Nota Bedroom Collection adds timeless style to your living space. Its LED lighting creates a warm and inviting atmosphere. The spacious wardrobe, elegant nights-tands, and functional vanity offer not only aesthetic appeal but also practical use, ensuring a tidy and spacious environment.