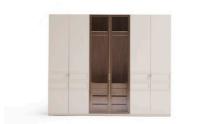

6 Kapaklı Dolap / Wardrobe

derinlik / dept genişlik / widt yükseklik / hei

Karyola / Bed derinlik / dept genişlik / widt yükseklik / hei

Şifonyer / Chiffonier

derinlik / dept genişlik / widt yükseklik / hei

#### Technical Details

Dolap / Wardrobe

| derinlik / depth   | 67,2 cm  |
|--------------------|----------|
| genişlik / width   | 266,7 cm |
| yükseklik / beight | 224 cm   |
| yükseklik / height | 224 cm   |