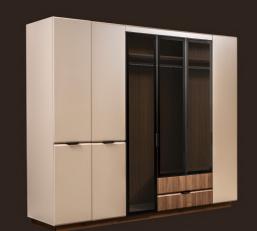

# Technical Details

4'lü Koltuk / 4 Seater Sofa

3'lü Koltuk / 3 Seater Sofa

The Grace Bedroom combines modern elegance with the warmth of natural wood details, creating a sophisticated and inviting atmosphere. Its sleek design and refined craftsmanship and refined craftsmanship bring a contemporary touch to your living space, while the high-quality materials ensure both durability and style. Featuring a spacious wardrobe, a comfortable bed, and stylish storage so-lutions, the Grace Bedroom offers the perfect balance of aesthetics and functionality, making it an ideal choice for a modern home.

#### Grace Bedroom

Dolap / Wardrobe

derinlik / dept genişlik / widt yükseklik / hei

derinlik / dep genişlik / widt yükseklik / hei

| Karyola / Bec                    |
|----------------------------------|
| derinlik / dep<br>genişlik / wid |
| yükseklik / he                   |

The Grace Bedroom stands out with its modern design and elegant wooden details, adding warmth and sophis-tication to your space. Its sleek lines and high-quality craftsmanship create a contemporary yet cozy atmosphere. With a spacious wardrobe, a comfortable bed, and functional storage solutions, it offers both style and practica-lity. The Grace Bedroom is the perfect choice for those who appreciate modern aesthetics with a touch of elegance.