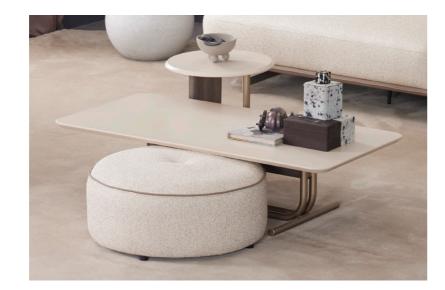

le

| oth   | 2080 mm |
|-------|---------|
| lth   | 1040 mm |
| eight | 776 mmz |

| pth    | 66 cm |
|--------|-------|
| dth    | 50 cm |
| leight | 85 cm |

Elegance Born from Simplicity Designed with modern lines, this Nota living room set brings a calm and peaceful atmosphere to your space with its neutral tones and soft textures. The functional coffee table and elegant Nota TV unit combine simplicity with aesthetics, while the comfortable seating areas offer a pleasant experience at any time of the day.

The color palette harmonizes beautifully with natural light, and every detail is thoughtfully crafted to create a balanced and stylish look. A perfect candidate to become the most special corner of your home.