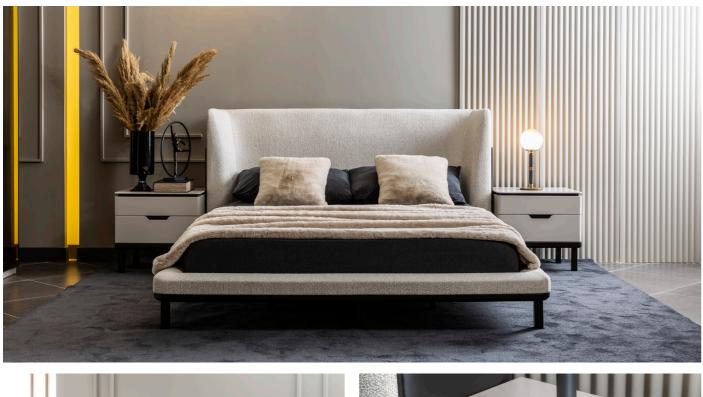

# 128. stella

Yemek Odası **/ Dinig room** Tv Ünitesi **/ Tv Unit** Oturma Odası **/ Livingroom** 

Where modern elegance meets understated comfort, the Nota Bedroom brings a sense of calm with its soft tones and refined details. The upholstered bed with its tall, details. The upholstered bed with its tall, rounded headboard becomes the centerpiece, combining aesthetics with exceptional comfort. A spacious wardrobe with mirrored doors offers both functionality and a feeling of openness. The vanity and nightstands complete the set with sleek lines and thoughtful design. Lidya offers timeless style and a warm, inviting atmosphere in every detail.

Nota Bedroom

Designed for those who seek comfort and elegance, the Nota Bedroom Collection adds timeless style to your living space. Its LED lighting creates a warm and inviting atmosphere. The spacious wardrobe, elegant nights-tands, and functional vanity offer not only aesthetic appeal but also practical use, ensuring a tidy and spacious environment.