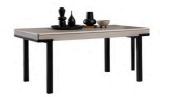

#### Komodin / Nightstand

| oth   | 452 mm |
|-------|--------|
| lth   | 654 mm |
| eight | 495 mm |

With its modern lines, soft color transitions, and functional design, the Nota Dining Room Collection brings a simple yet striking elegance to your living space. The oval-shaped table adds a sense of flow to the room, while the comfortable chairs and cushioned bench create a warm and welcoming atmosphere for your guests.

Sandalye / Chair derinlik / dep genişlik / wid yükseklik / he

Whether hosting elegant dinner parties or enjoying intimate family moments, Nota Dining creates an inviting atmosphere where memories are made. Every detail is thoughtfully designed to enhance your dining experience, making every meal a special occasion.