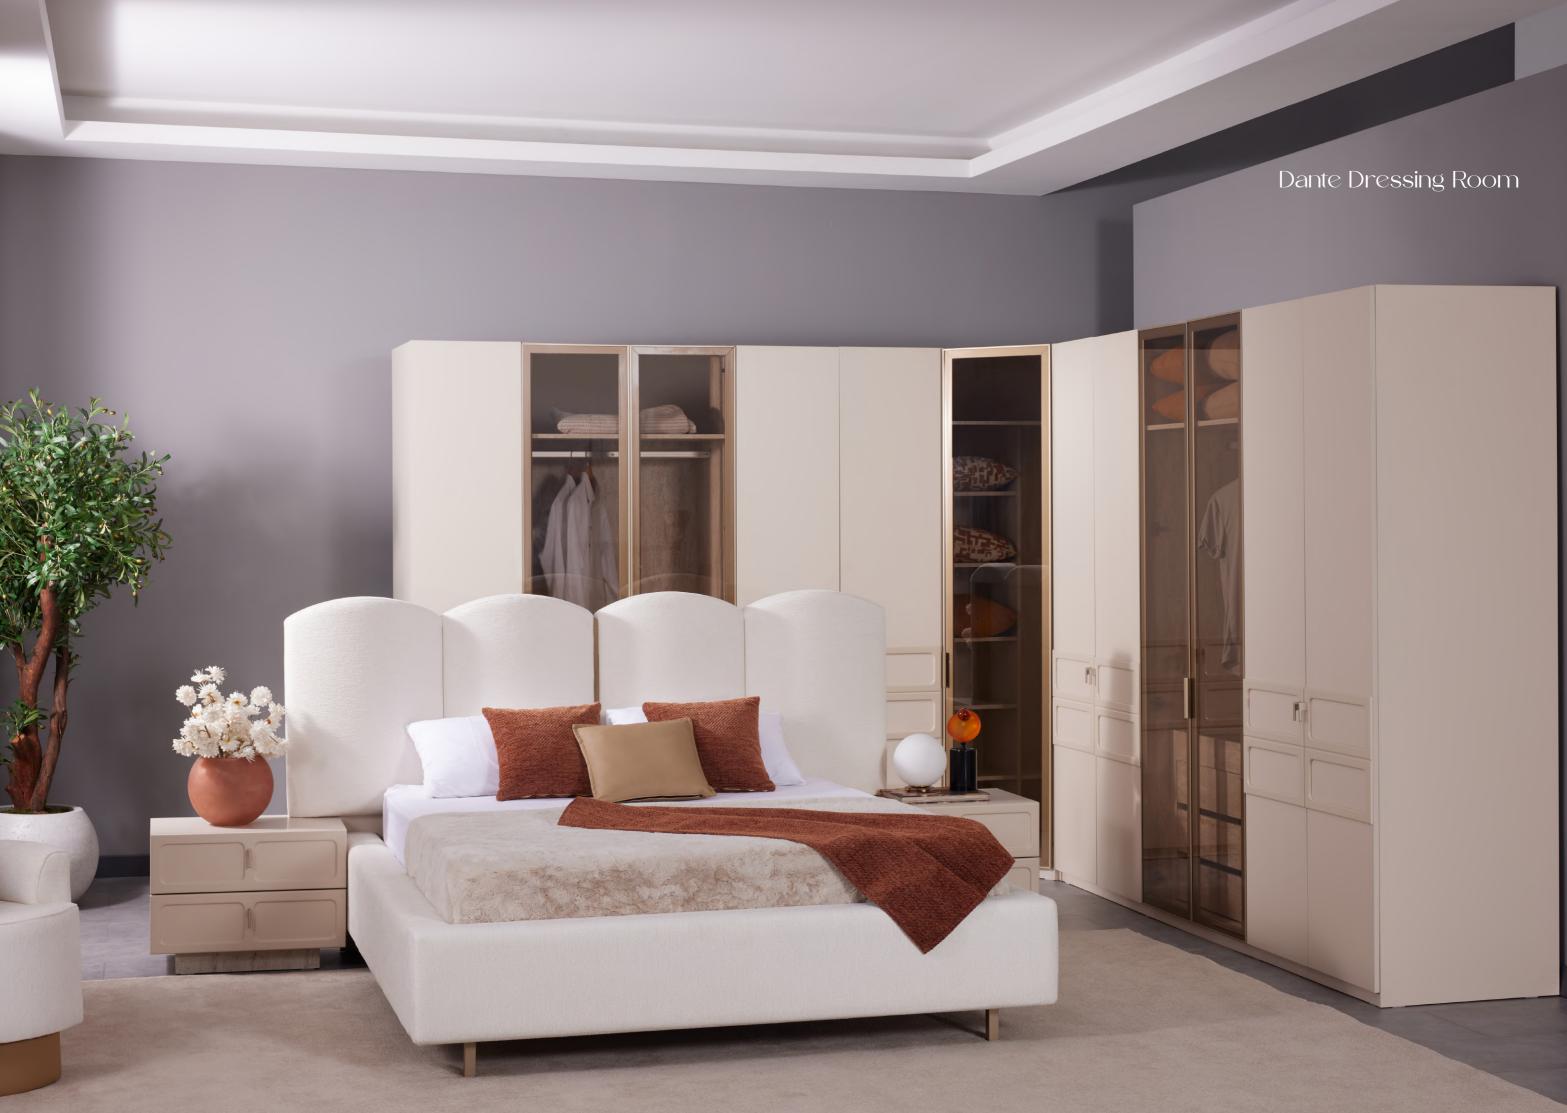

#### Dante Dressing room

The Dante Dressing Room combines functionality and elegance with its modular and practical design. Featuring spacious storage areas, smart compartments, and organizing accessories, it allows you to easily arrange your clothes and accessories. With its modern and refined details, the Dante Dressing Room adds an aesthetic touch to your living space while offering convenience and comfort. Its customizable modules provide tailored solutions to meet your needs, helping you create a stylish and well-organized dressing area.

The Dante Dressing Room prioritizes functionality with its spacious storage areas and elegant design. Its modular structure allows you to customize and arrange it to perfectly suit your living space. With smart compartments and pra-ctical solutions, it helps you keep your clothes and accessories neatly organized. While offering a modern and stylish look, its customizable design enables you to create a personalized dressing area tailored to your needs.

### Customize. Transform. Repeat

The Dante Dressing Room prioritizes functionality with its spacious storage areas and elegant design. Its modular structure allows you to customize and arrange it to perfectly suit your living space. With smart compartments and practical solutions, it helps you keep your clothes and accessories neatly organized. While offering a modern and stylish look, its customizable design enables you to create a personalized dressing area tailored to your needs.