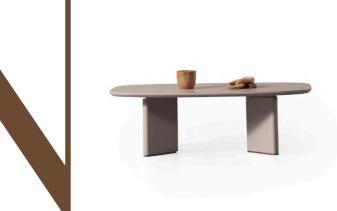

#### Komodin / Nightstand

| oth   | 452 mm |
|-------|--------|
| lth   | 654 mm |
| eight | 495 mm |

With its modern lines, soft color transitions, and functional design, the Nota Dining Room Collection brings a simple yet striking elegance to your living space. The oval-shaped table adds a sense of flow to the room, while the comfortable chairs and cushioned bench create a warm and welcoming atmosphere for your guests.

Offering a minimalist yet eye-catching style in every detail, this set is the perfect gathering spot for modern living spaces.