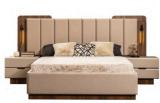

Designed for those who seek comfort and sophisti-cation, the Rosita Bedroom collection brings timeless elegance to your space. With its softly upholstered headboard, built-in LED lighting, and modern wooden textures, it creates a warm and inviting atmosphere. The spacious wardrobe, stylish nightstands, and functional vanity offer both aesthetic appeal and practicality, ensuring a clutter-free and organized space.

#### Rosita Bedroom

Designed for those who seek comfort and sophistication, the Rosita Bedroom collection brings timeless elegan-ce to your space. With its softly upholstered headboard, built-in LED lighting, and modern wooden textures, it creates a warm and inviting atmosphere.

The spacious wardrobe, stylish nightstands, and functional vanity offer both aesthetic appeal and practicality, ensuring a clutter-free and organized space.

Karyola / Bed derinlik / **dep**t genişlik / width yükseklik / heigl