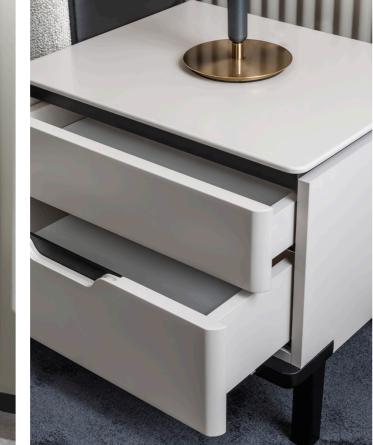

#### Komodin / Nightstand

| oth   | 452 mm |
|-------|--------|
| lth   | 654 mm |
| eight | 495 mm |

With its modern lines, soft color transitions, and functional design, the Nota Dining Room Collection brings a simple yet striking elegance to your living space. The oval-shaped table adds a sense of flow to the room, while the comfortable chairs and cushioned bench create a warm and welcoming atmosphere for your guests.