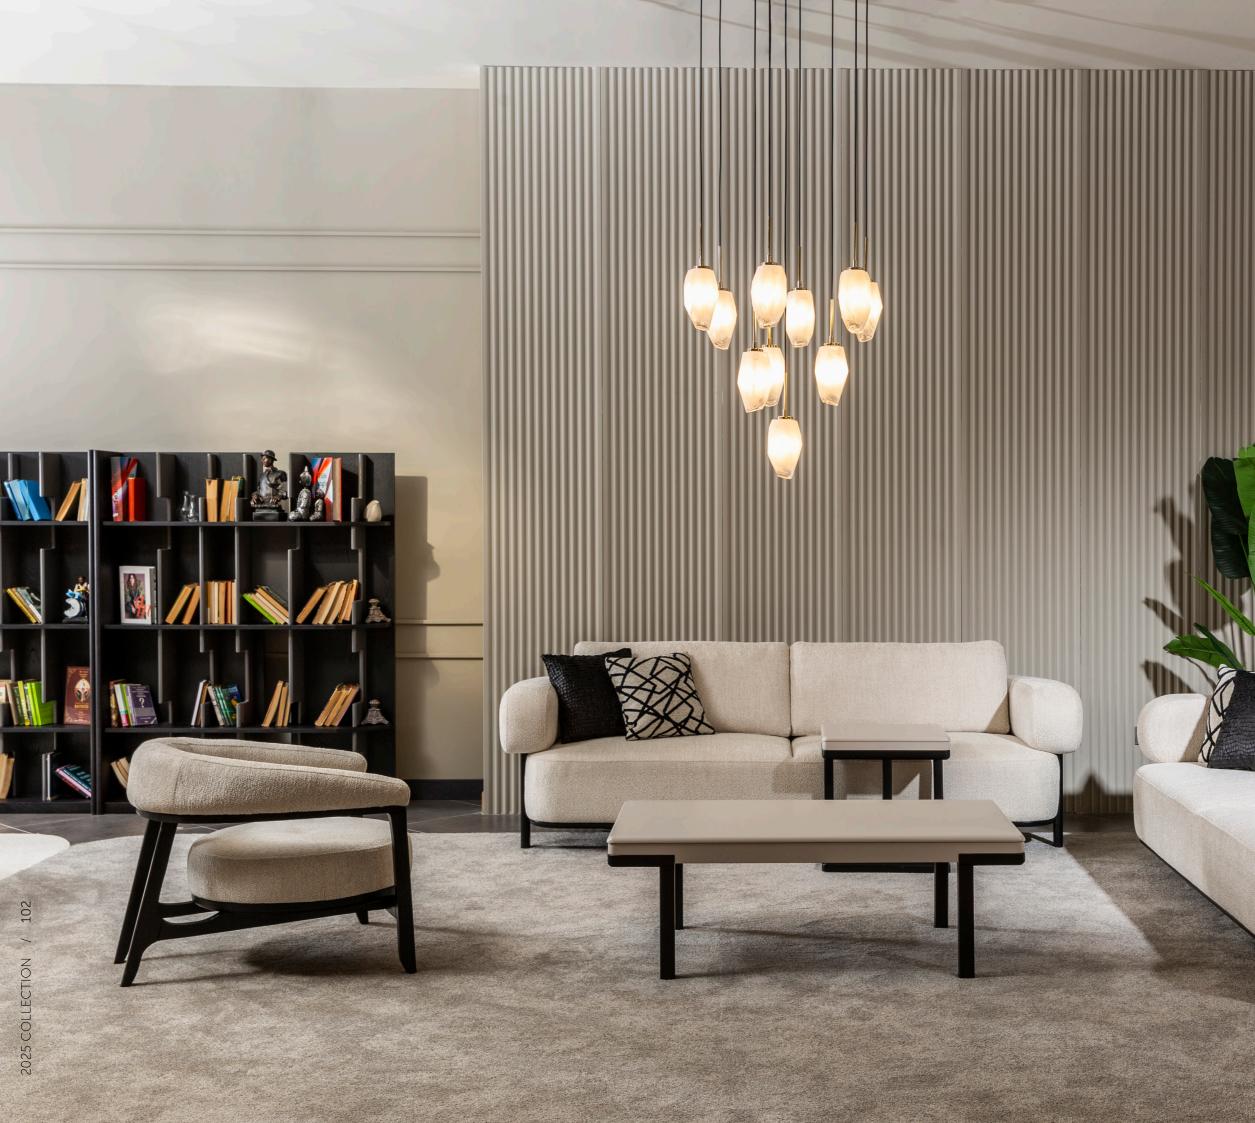

# Nota Living Room

Thanks to its modern and natural color palette, Nota easily adapts to any interior style, creating a peaceful corner for relaxation at any time of the day. Whether hosting guests or enjoying quiet moments on your own, it's the perfect choice.

#### Nota Living Room

Designed to bring a touch of luxury and warmth to your living space, the Nota Sofa Set redefines relaxation with its soft upholstery, modern lines, and ergonomic design. Every detail is thoughtfully crafted to offer a perfect blend of aesthetic appeal and ultimate comfort. Whether you're unwinding after a long day or entertaining guests, the Rosita Sofa Set creates an inviting atmosphere where style meets coziness.