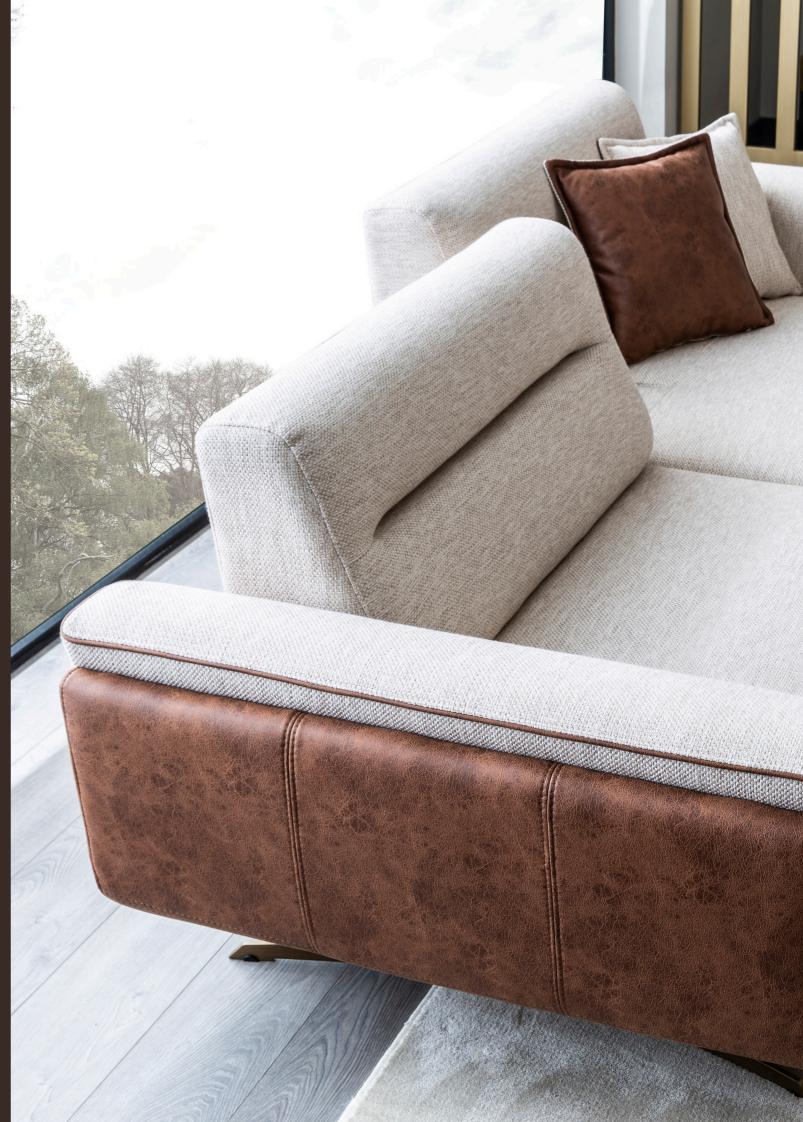

derinlik / depth genişlik / width yükseklik / height

4'lü Koltuk / 4 Seater Sofa derinlik / depth genişlik / width yükseklik / height

Standing out with its modern design lines, this sofa adds a subtle yet striking elegance to your living space with its soft texture and refined stitching details. The wide seating area and plush cushions provide maximum comfort, even during long sitting sessions.

The metal legs add a contemporary touch while ensuring durability. A perfect choice for those seeking both aesthetics and functionality.