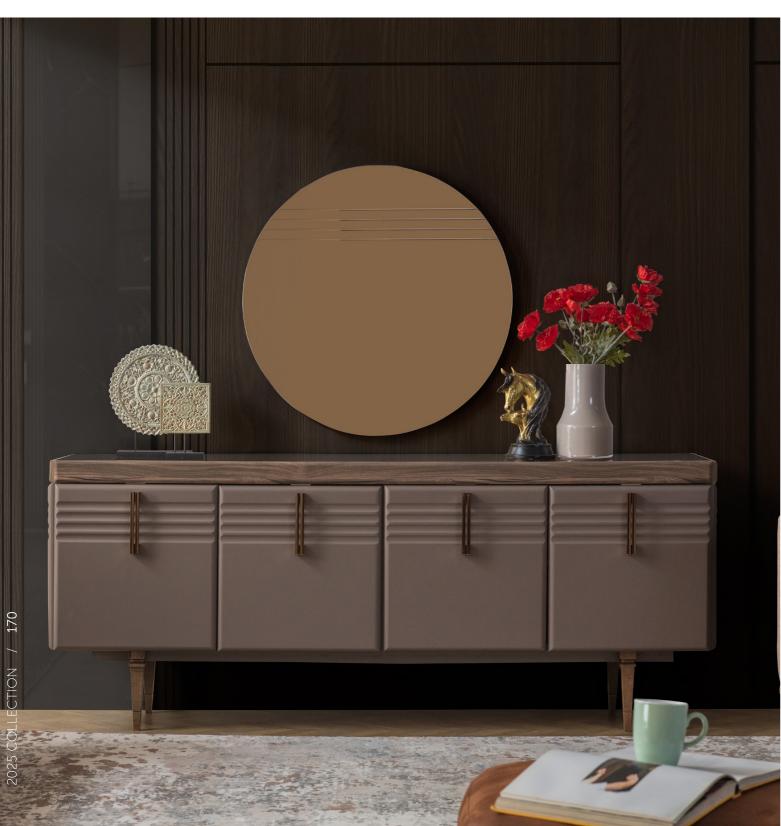

### Technical Details

Konsol / Console

| oth   | 452 mm  |
|-------|---------|
| dth   | 2080 mm |
| eight | 822 mm  |

Konsol Aynası / Console Mirror

| pth    | 22 mm  |
|--------|--------|
| dth    | 900 mm |
| leight | 900 mm |

le

| oth   | 2080 mm |
|-------|---------|
| lth   | 1040 mm |
| eight | 776 mmz |

| pth    | 66 cm |
|--------|-------|
| dth    | 50 cm |
| leight | 85 cm |

Elegance Born from Simplicity Designed with modern lines, this Nota living room set brings a calm and peaceful atmosphere to your space with its neutral tones and soft textures. The functional coffee table and elegant Nota TV unit combine simplicity with aesthetics, while the comfortable seating areas offer a pleasant experience at any time of the day.

The color palette harmonizes beautifully with natural light, and every detail is thoughtfully crafted to create a balanced and stylish look. A perfect candidate to become the most special corner of your home.

derinlik / dept genişlik / widt yükseklik / hei

Sol Yan Sehpa / Left Sideboard

derinlik / depth 500 mm genişlik / width 500 mm yükseklik / height 500 mm

With its decorative LED lighting and spacious cabinets, Nota brings both organization and warmth to your living space. Complementing your TV experience, this unit stands out with its elegant design and practical functionality. An ideal choice for those seeking everyday convenience and stylish display areas.