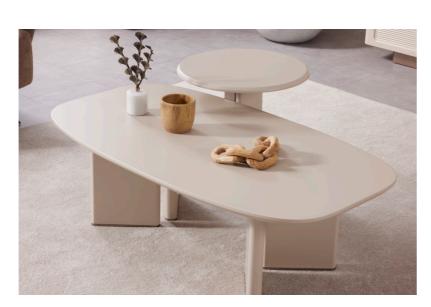

le

| oth   | 2080 mm |
|-------|---------|
| lth   | 1040 mm |
| eight | 776 mmz |

| pth    | 66 cm |
|--------|-------|
| dth    | 50 cm |
| leight | 85 cm |

Elegance Born from Simplicity Designed with modern lines, this Nota living room set brings a calm and peaceful atmosphere to your space with its neutral tones and soft textures. The functional coffee table and elegant Nota TV unit combine simplicity with aesthetics, while the comfortable seating areas offer a pleasant experience at any time of the day.

The color palette harmonizes beautifully with natural light, and every detail is thoughtfully crafted to create a balanced and stylish look. A perfect candidate to become the most special corner of your home.

derinlik / dept genişlik / widt yükseklik / hei

Sol Yan Sehpa / Left Sideboard

derinlik / depth 500 mm genişlik / width 500 mm yükseklik / height 500 mm

With its decorative LED lighting and spacious cabinets, Nota brings both organization and warmth to your living space. Complementing your TV experience, this unit stands out with its elegant design and practical functionality. An ideal choice for those seeking everyday convenience and stylish display areas.

### Technical Details

Tv Ünite / Tv Unit

452 mm 2080 mm 560 mm

Orta Sehpa / Coffee Table

| oth   | 1240 mm |
|-------|---------|
| lth   | 690 mm  |
| eight | 391 mm  |

Yan Sehpa / Side Table

| oth   | 500 mm |
|-------|--------|
| dth   | 500 mm |
| eight | 500 mm |