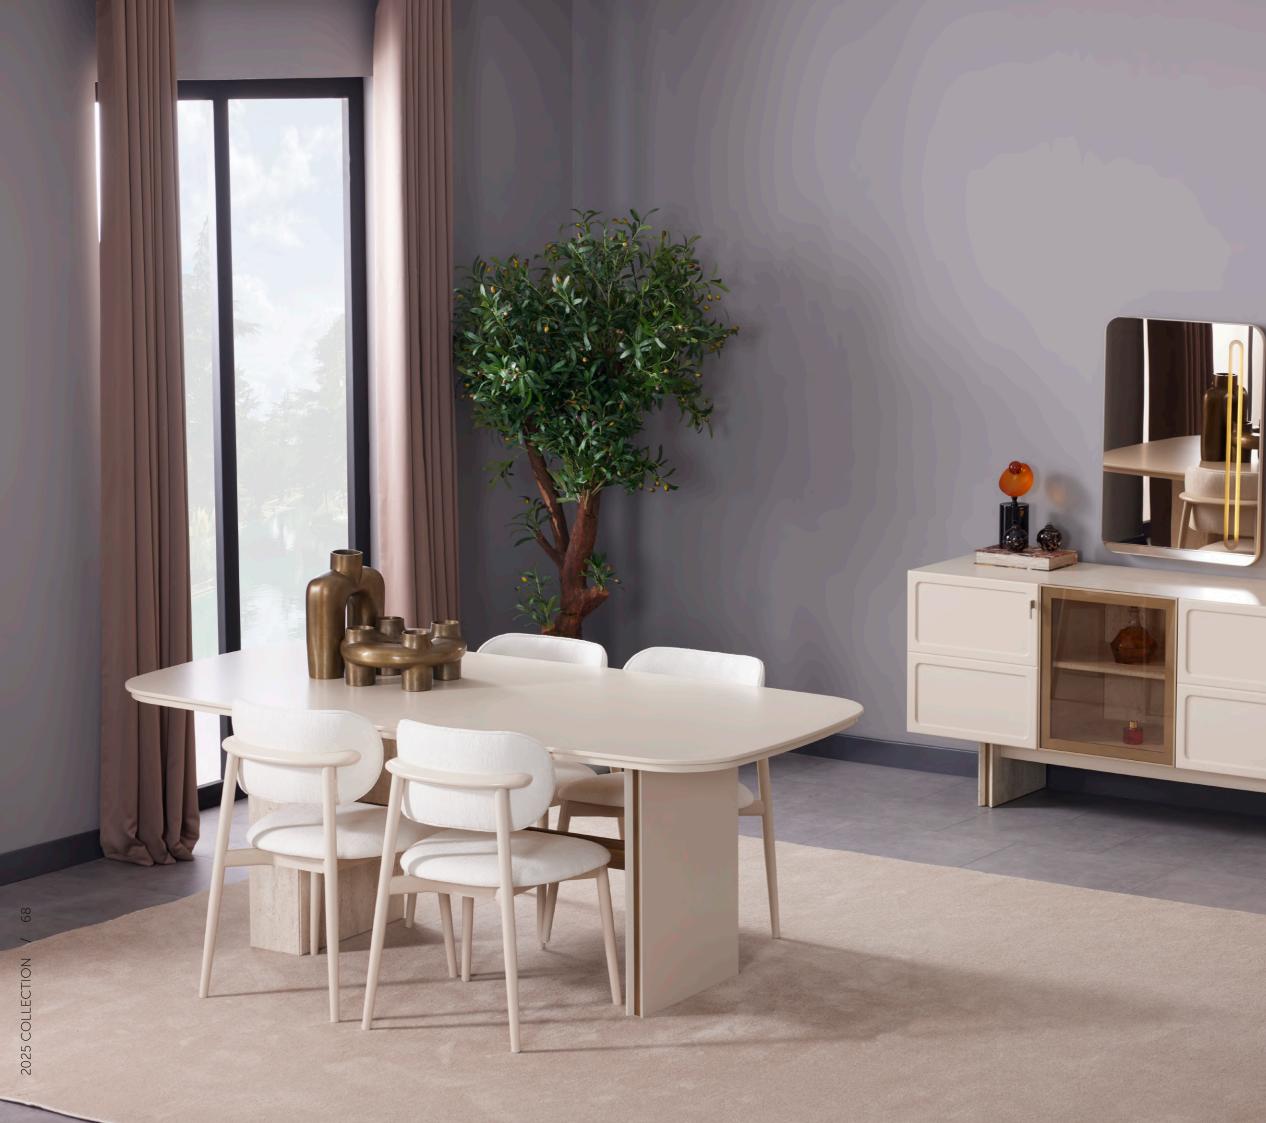

#### Komodin / Nightstand

| oth   | 452 mm |
|-------|--------|
| lth   | 654 mm |
| eight | 495 mm |

With its modern lines, soft color transitions, and functional design, the Nota Dining Room Collection brings a simple yet striking elegance to your living space. The oval-shaped table adds a sense of flow to the room, while the comfortable chairs and cushioned bench create a warm and welcoming atmosphere for your guests.

Offering a minimalist yet eye-catching style in every detail, this set is the perfect gathering spot for modern living spaces.

Sandalye / Chair derinlik / dep genişlik / wid yükseklik / he

Whether hosting elegant dinner parties or enjoying intimate family moments, Nota Dining creates an inviting atmosphere where memories are made. Every detail is thoughtfully designed to enhance your dining experience, making every meal a special occasion.