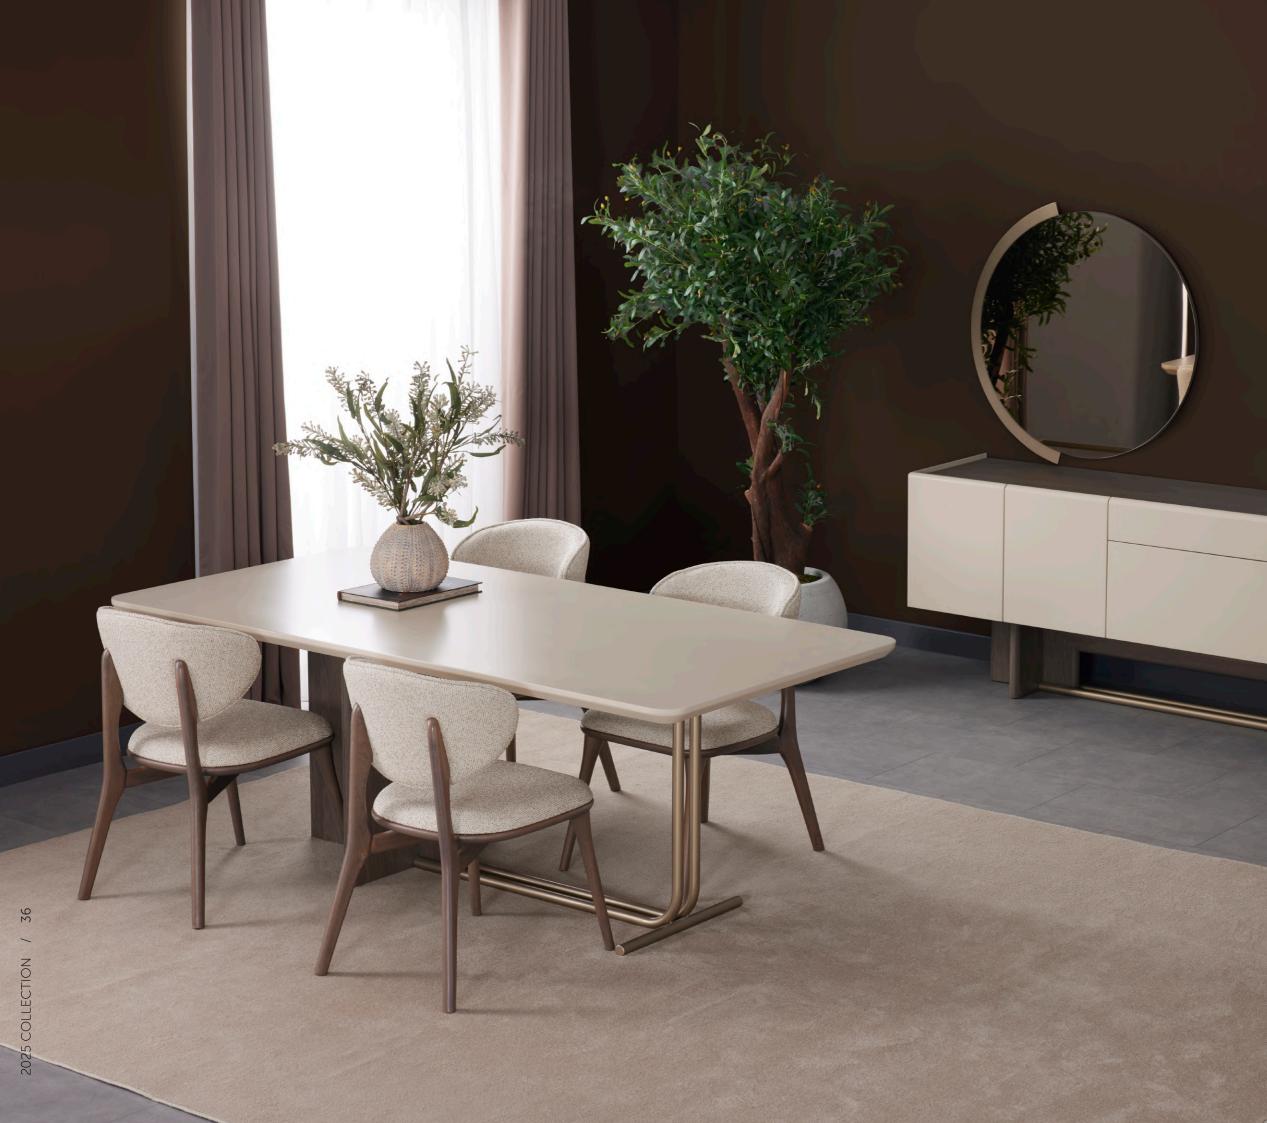

#### Komodin / Nightstand

| oth   | 452 mm |
|-------|--------|
| lth   | 654 mm |
| eight | 495 mm |

With its modern lines, soft color transitions, and functional design, the Nota Dining Room Collection brings a simple yet striking elegance to your living space. The oval-shaped table adds a sense of flow to the room, while the comfortable chairs and cushioned bench create a warm and welcoming atmosphere for your guests.

Offering a minimalist yet eye-catching style in every detail, this set is the perfect gathering spot for modern living spaces.

#### Nota Dining Room

www.lidyamobilya.com

derinlik / dep genişlik / wid yükseklik / he

| Masa / Table                                       |
|----------------------------------------------------|
| derinlik / dep<br>genişlik / wid<br>yükseklik / he |

Sandalye / Chair derinlik / dep genişlik / wid yükseklik / he

Whether hosting elegant dinner parties or enjoying intimate family moments, Nota Dining creates an inviting atmosphere where memories are made. Every detail is thoughtfully designed to enhance your dining experience, making every meal a special occasion.