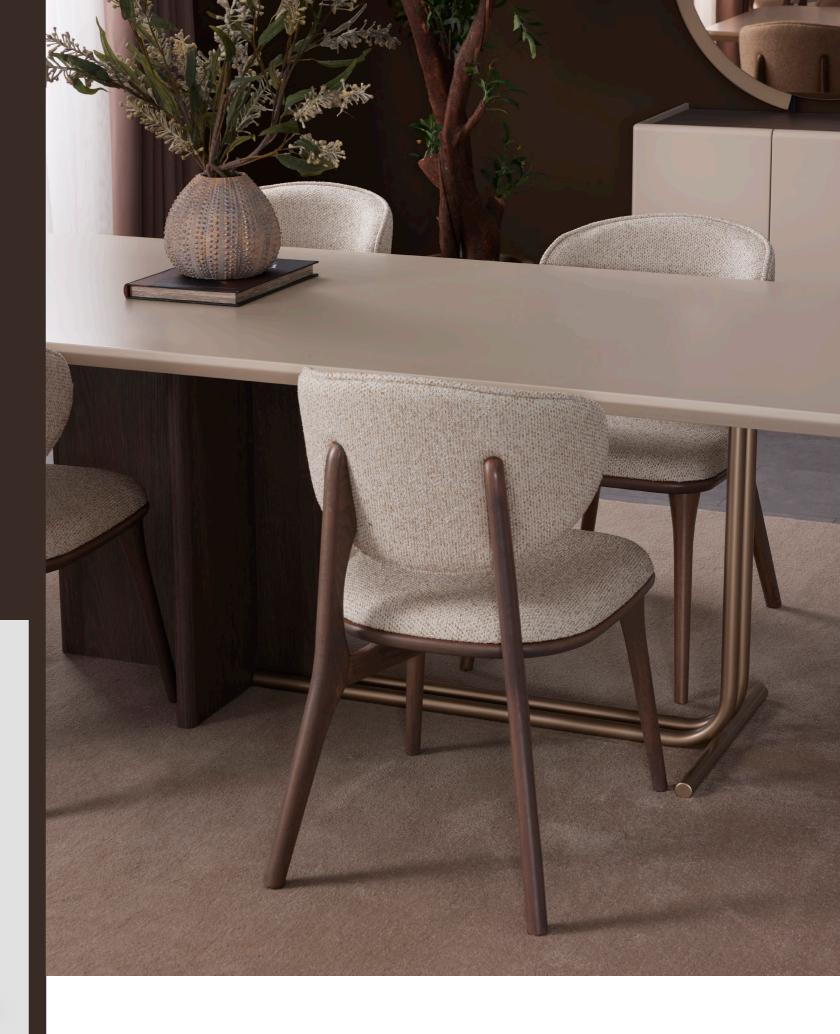

#### Komodin / Nightstand

| oth   | 452 mm |
|-------|--------|
| lth   | 654 mm |
| eight | 495 mm |

With its modern lines, soft color transitions, and functional design, the Nota Dining Room Collection brings a simple yet striking elegance to your living space. The oval-shaped table adds a sense of flow to the room, while the comfortable chairs and cushioned bench create a warm and welcoming atmosphere for your guests.

Offering a minimalist yet eye-catching style in every detail, this set is the perfect gathering spot for modern living spaces.

Sandalye / Chair derinlik / dep genişlik / wid yükseklik / he

Whether hosting elegant dinner parties or enjoying intimate family moments, Nota Dining creates an inviting atmosphere where memories are made. Every detail is thoughtfully designed to enhance your dining experience, making every meal a special occasion.