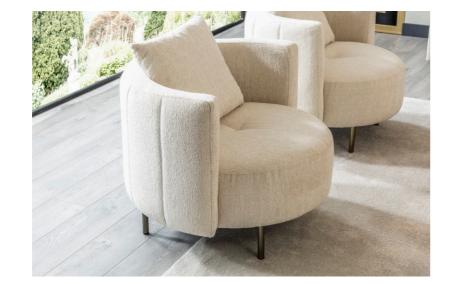

#### Stella Livingroom

With its soft and mo-dern design, the Stella Sofa Set combines comfort and elegan-ce. Its refined lines and plush texture add and plush texture add a warm atmosphere to your living space, while its ergonomic structure ensures maximum relaxation. Crafted from high-qu-ality materials with stylish details, the Stella Sofa Set is an aesthetic and functi-onal choice, perfect for both everyday use and hosting guests.

#### Stella Livingroom

With its soft and modern design, the Stella Sofa Set combines comfort and elegance. Its refined lines and plush texture add a warm atmosphere to your living space, while its ergonomic structure ensures maximum relaxation. Crafted from high-quality materials with stylish details, the Stella Sofa Set is an aesthetic and functional choice, perfect for both everyday use and hosting guests.

3'lü Koltuk / 3 Seater Sofa

Berjer / Bergere

The Stella Sofa Set stands out with its soft and modern design, seamlessly combining elegance and comfort. Its spacious seating area offers ample room for relaxation, making it perfect for both everyday use and enter-taining guests. The ergonomic structure and plush cushions provide exceptional support, ensuring a cozy and inviting expe-rience. Crafted from high-quality materials and featuring refined details, the Stella Sofa Set adds a sophisticated yet warm touch to your living space. With its functional design and luxurious feel, it is an ideal choice for those seeking both style and practicality.