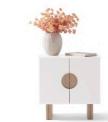

# 128. stella

Yemek Odası **/ Dinig room** Tv Ünitesi **/ Tv Unit** Oturma Odası **/ Livingroom** 

Where modern elegance meets understated comfort, the Nota Bedroom brings a sense of calm with its soft tones and refined details. The upholstered bed with its tall, details. The upholstered bed with its tall, rounded headboard becomes the centerpiece, combining aesthetics with exceptional comfort. A spacious wardrobe with mirrored doors offers both functionality and a feeling of openness. The vanity and nightstands complete the set with sleek lines and thoughtful design. Lidya offers timeless style and a warm, inviting atmosphere in every detail.

Nota Bedroom

Designed for those who seek comfort and elegance, the Nota Bedroom Collection adds timeless style to your living space. Its LED lighting creates a warm and inviting atmosphere. The spacious wardrobe, elegant nights-tands, and functional vanity offer not only aesthetic appeal but also practical use, ensuring a tidy and spacious environment.