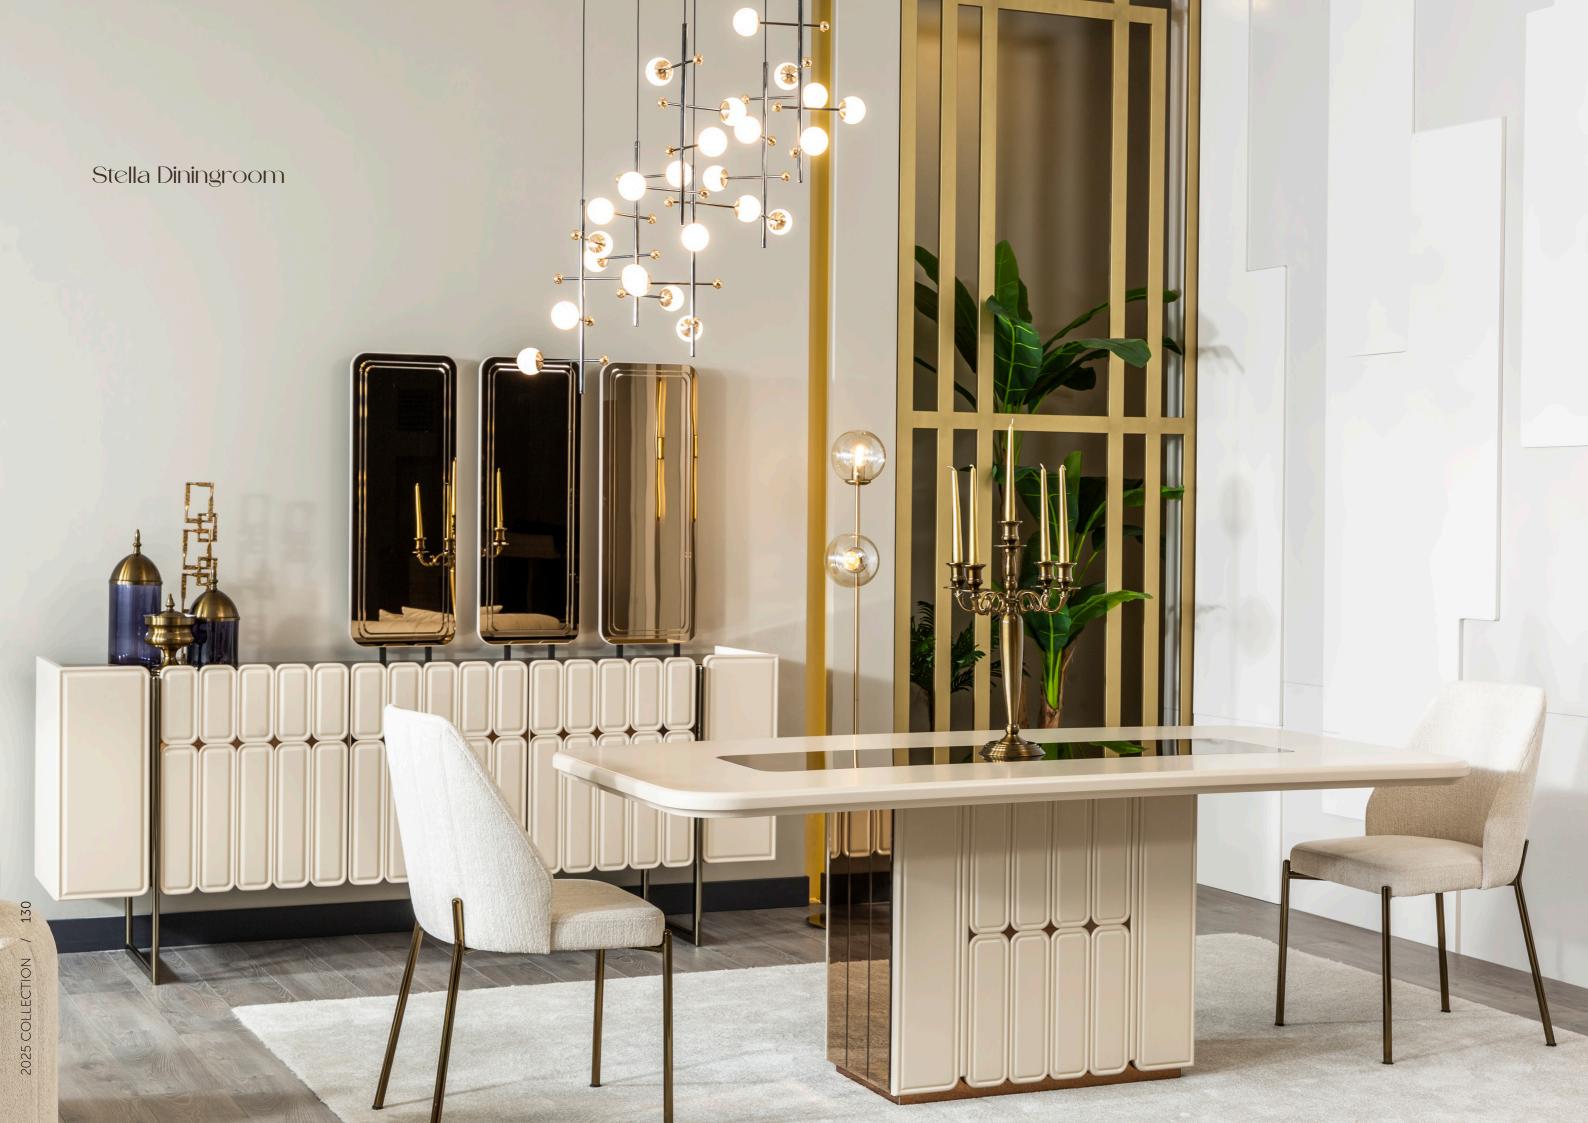

# Technical Details

3'lü Koltuk / 3 Seater Sofa

The Stella Dining Room stands out with its bold presence and aesthe-tic design. Combining elegance with functiona-lity, it features a spacious dining table, comfortable chairs, and stylish stora-ge solutions. Its refined details and modern lines create a sophisticated atmosphere, making the Stella Dining Room the perfect choice for those who appreciate both sta-tement-making style and practicality.

Stella Diningroom

www.lidyamobilya.com

Konsol / Console

derinlik / depth genişlik / width yükseklik / height

derinlik / depth genişlik / width yükseklik / height

Masa / Table

Sandalye / Chair

The Stella Dining Room stands out with its bold presence and aesthetic design. Combining elegance with fun-ctionality, it features a spacious dining table, comfortable chairs, and stylish storage solutions. Its refined details and modern lines create a sophisticated atmosphere, making the Stella Dining Room the perfect choice for those who appreciate both statement-making style and practicality.

132 2025 COLLECTION

www.lidyamobilya.com