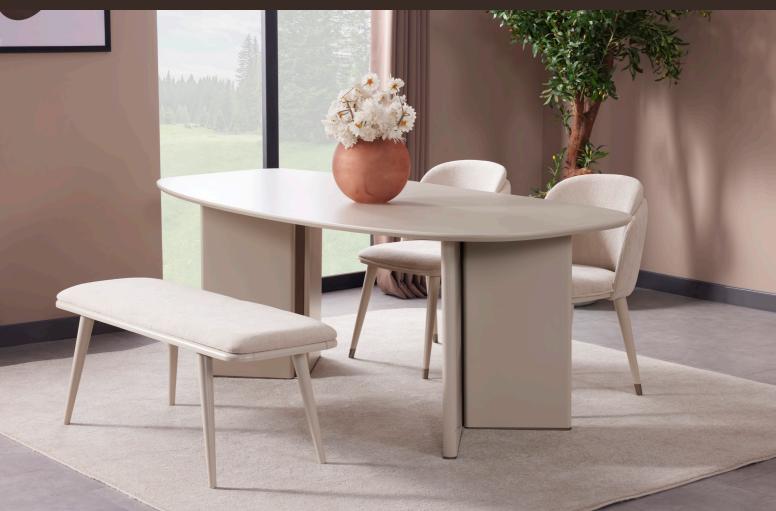

#### Komodin / Nightstand

| oth   | 452 mm |
|-------|--------|
| lth   | 654 mm |
| eight | 495 mm |

With its modern lines, soft color transitions, and functional design, the Nota Dining Room Collection brings a simple yet striking elegance to your living space. The oval-shaped table adds a sense of flow to the room, while the comfortable chairs and cushioned bench create a warm and welcoming atmosphere for your guests.

Offering a minimalist yet eye-catching style in every detail, this set is the perfect gathering spot for modern living spaces.

Sandalye / Chair derinlik / dep genişlik / wid yükseklik / he

Whether hosting elegant dinner parties or enjoying intimate family moments, Nota Dining creates an inviting atmosphere where memories are made. Every detail is thoughtfully designed to enhance your dining experience, making every meal a special occasion.