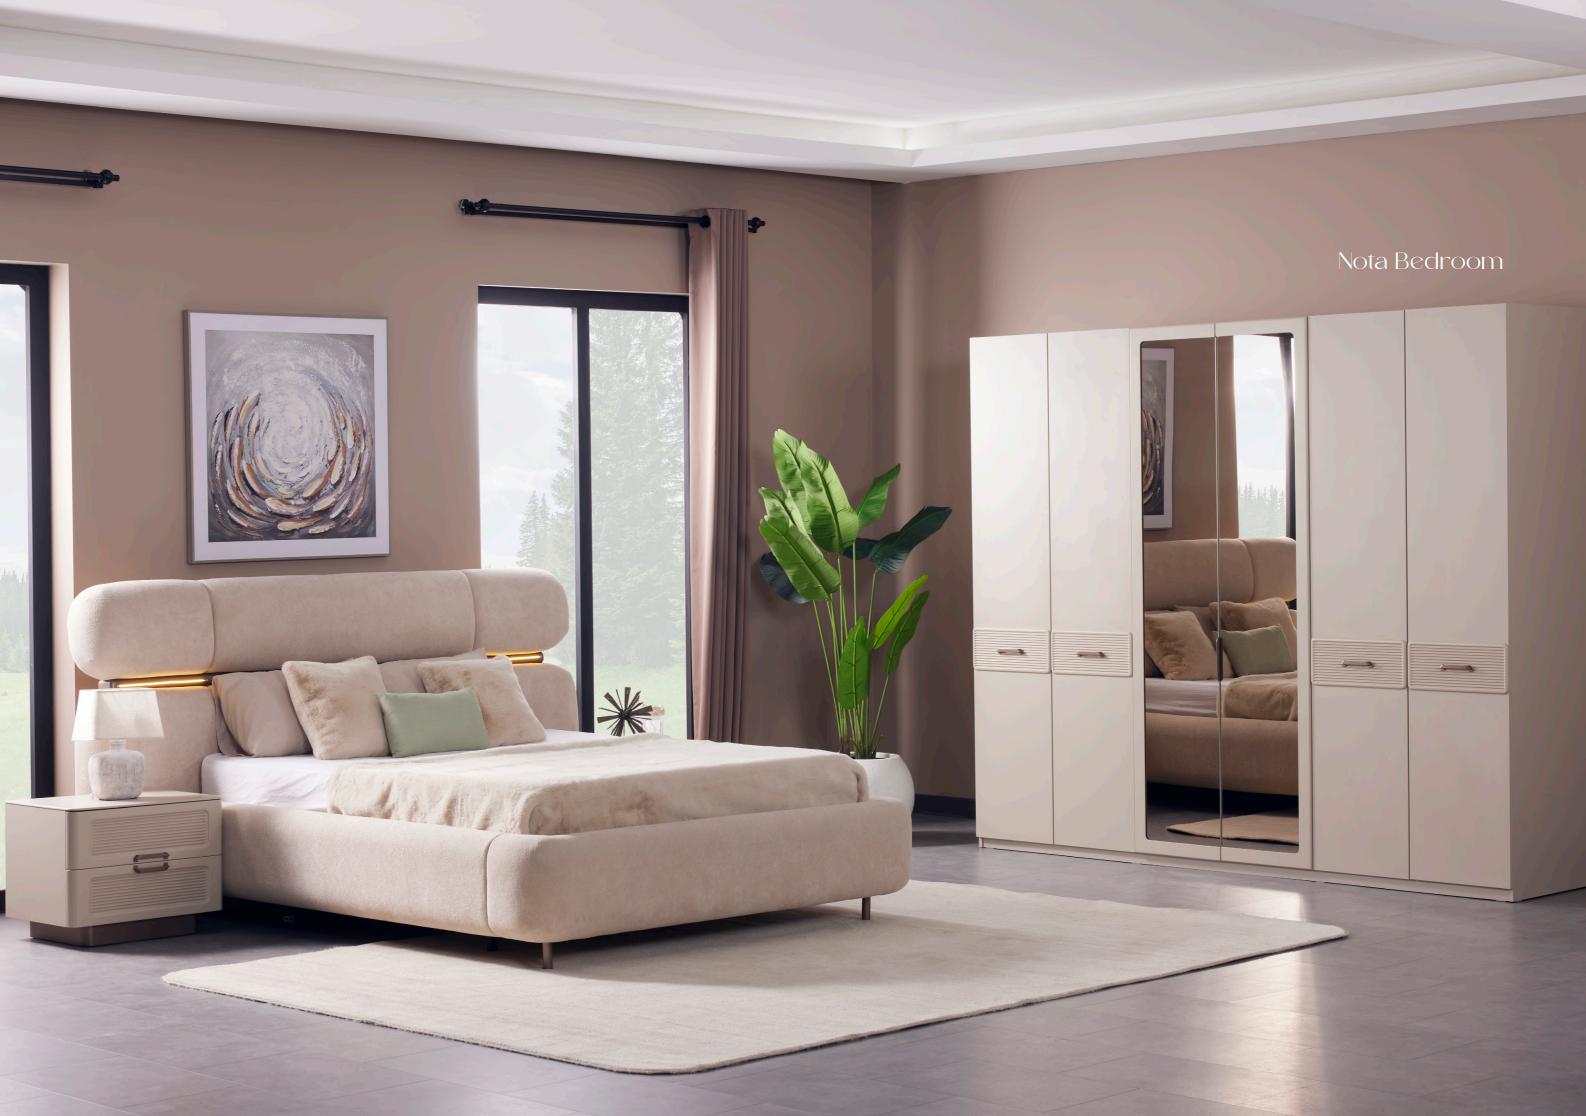

# 128. stella

Yemek Odası **/ Dinig room** Tv Ünitesi **/ Tv Unit** Oturma Odası **/ Livingroom** 

Where modern elegance meets understated comfort, the Nota Bedroom brings a sense of calm with its soft tones and refined details. The upholstered bed with its tall, details. The upholstered bed with its tall, rounded headboard becomes the centerpiece, combining aesthetics with exceptional comfort. A spacious wardrobe with mirrored doors offers both functionality and a feeling of openness. The vanity and nightstands complete the set with sleek lines and thoughtful design. Lidya offers timeless style and a warm, inviting atmosphere in every detail.

Nota Bedroom

Designed for those who seek comfort and elegance, the Nota Bedroom Collection adds timeless style to your living space. Its LED lighting creates a warm and inviting atmosphere. The spacious wardrobe, elegant nights-tands, and functional vanity offer not only aesthetic appeal but also practical use, ensuring a tidy and spacious environment.