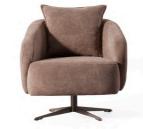

3'lü Koltuk / 3 Seater Sofa

Berjer / Bergere

The Stella Sofa Set stands out with its soft and modern design, seamlessly combining elegance and comfort. Its spacious seating area offers ample room for relaxation, making it perfect for both everyday use and enter-taining guests. The ergonomic structure and plush cushions provide exceptional support, ensuring a cozy and inviting expe-rience. Crafted from high-quality materials and featuring refined details, the Stella Sofa Set adds a sophisticated yet warm touch to your living space. With its functional design and luxurious feel, it is an ideal choice for those seeking both style and practicality.

Berjer / Bergere

The Stella Sofa Set brings modern elegance and timeless style to your living space with its sleek design and refined details. Its spacious seating and ergo-nomic structure provide excep-tional comfort, making it ideal for both everyday relaxation and social gatherings. Crafted from high-quality materials, it offers durability while maintai-ning a soft and inviting feel. The combination of contemporary aesthetics and practical functionality makes the Stella Sofa Set a perfect addition to any sophisticated home, effortless-ly enhancing both style and comfort.