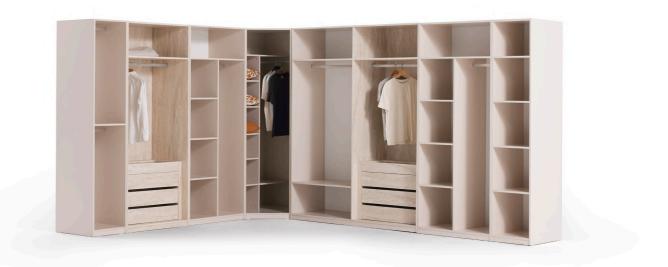

#### Dante Dressing room

The Dante Dressing Room combines functionality and elegance with its modular and practical design. Featuring spacious storage areas, smart compartments, and organizing accessories, it allows you to easily arrange your clothes and accessories. With its modern and refined details, the Dante Dressing Room adds an aesthetic touch to your living space while offering convenience and comfort. Its customizable modules provide tailored solutions to meet your needs, helping you create a stylish and well-organized dressing area.

The Dante Dressing Room prioritizes functionality with its spacious storage areas and elegant design. Its modular structure allows you to customize and arrange it to perfectly suit your living space. With smart compartments and pra-ctical solutions, it helps you keep your clothes and accessories neatly organized. While offering a modern and stylish look, its customizable design enables you to create a personalized dressing area tailored to your needs.

### Customize. Transform. Repeat

The Dante Dressing Room prioritizes functionality with its spacious storage areas and elegant design. Its modular structure allows you to customize and arrange it to perfectly suit your living space. With smart compartments and practical solutions, it helps you keep your clothes and accessories neatly organized. While offering a modern and stylish look, its customizable design enables you to create a personalized dressing area tailored to your needs.