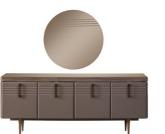

### Technical Details

Konsol / Console

| oth   | 452 mm  |
|-------|---------|
| dth   | 2080 mm |
| eight | 822 mm  |

Konsol Aynası / Console Mirror

| pth    | 22 mm  |
|--------|--------|
| dth    | 900 mm |
| leight | 900 mm |