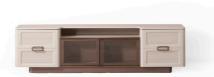

derinlik / dept genişlik / widt yükseklik / hei

Sol Yan Sehpa / Left Sideboard

derinlik / depth 500 mm genişlik / width 500 mm yükseklik / height 500 mm

With its decorative LED lighting and spacious cabinets, Nota brings both organization and warmth to your living space. Complementing your TV experience, this unit stands out with its elegant design and practical functionality. An ideal choice for those seeking everyday convenience and stylish display areas.

### Technical Details

Tv Ünite / Tv Unit

452 mm 2080 mm 560 mm

Orta Sehpa / Coffee Table

| oth   | 1240 mm |
|-------|---------|
| lth   | 690 mm  |
| eight | 391 mm  |

Yan Sehpa / Side Table

| oth   | 500 mm |
|-------|--------|
| dth   | 500 mm |
| eight | 500 mm |

Featuring spacious cabinets, open shelving, and decorative LED lighting, Rosita provides ample space for your entertainment essentials while adding a warm and inviting ambiance. Whether you're watching your favorite shows or showcasing decorative pieces, this unit offers the perfect balance of beauty and convenience.