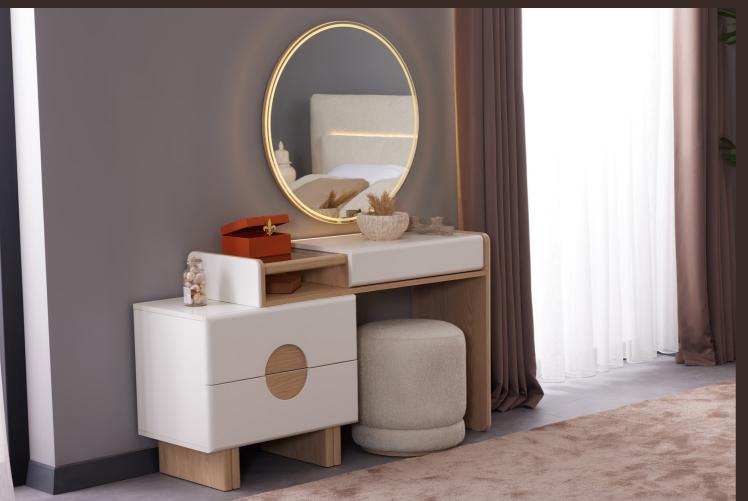

# 128. stella

Yemek Odası **/ Dinig room** Tv Ünitesi **/ Tv Unit** Oturma Odası **/ Livingroom** 

Where modern elegance meets understated comfort, the Nota Bedroom brings a sense of calm with its soft tones and refined details. The upholstered bed with its tall, details. The upholstered bed with its tall, rounded headboard becomes the centerpiece, combining aesthetics with exceptional comfort. A spacious wardrobe with mirrored doors offers both functionality and a feeling of openness. The vanity and nightstands complete the set with sleek lines and thoughtful design. Lidya offers timeless style and a warm, inviting atmosphere in every detail.

Nota Bedroom

Designed for those who seek comfort and elegance, the Nota Bedroom Collection adds timeless style to your living space. Its LED lighting creates a warm and inviting atmosphere. The spacious wardrobe, elegant nights-tands, and functional vanity offer not only aesthetic appeal but also practical use, ensuring a tidy and spacious environment.