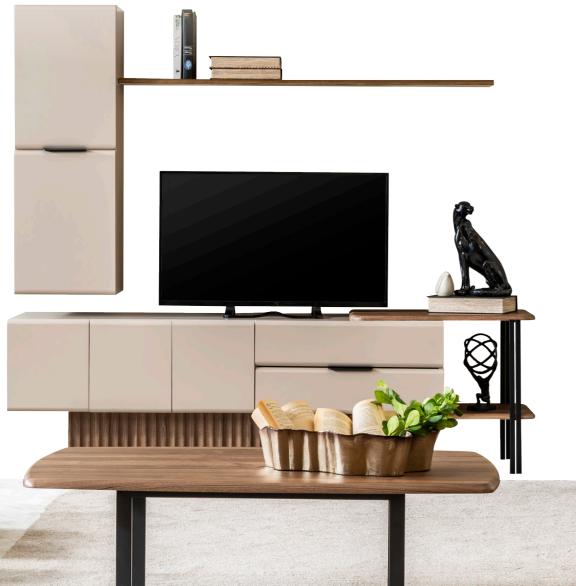

le

| oth   | 2080 mm |
|-------|---------|
| lth   | 1040 mm |
| eight | 776 mmz |

| pth    | 66 cm |
|--------|-------|
| dth    | 50 cm |
| leight | 85 cm |

Elegance Born from Simplicity Designed with modern lines, this Nota living room set brings a calm and peaceful atmosphere to your space with its neutral tones and soft textures. The functional coffee table and elegant Nota TV unit combine simplicity with aesthetics, while the comfortable seating areas offer a pleasant experience at any time of the day.

The color palette harmonizes beautifully with natural light, and every detail is thoughtfully crafted to create a balanced and stylish look. A perfect candidate to become the most special corner of your home.

derinlik / dept genişlik / widt yükseklik / hei

Sol Yan Sehpa / Left Sideboard

derinlik / depth 500 mm genişlik / width 500 mm yükseklik / height 500 mm

With its decorative LED lighting and spacious cabinets, Nota brings both organization and warmth to your living space. Complementing your TV experience, this unit stands out with its elegant design and practical functionality. An ideal choice for those seeking everyday convenience and stylish display areas.

Featuring spacious cabinets, open shelving, and decorative LED lighting, Rosita provides ample space for your entertainment essentials while adding a warm and inviting ambiance. Whether you're watching your favorite shows or showcasing decorative pieces, this unit offers the perfect balance of beauty and convenience.