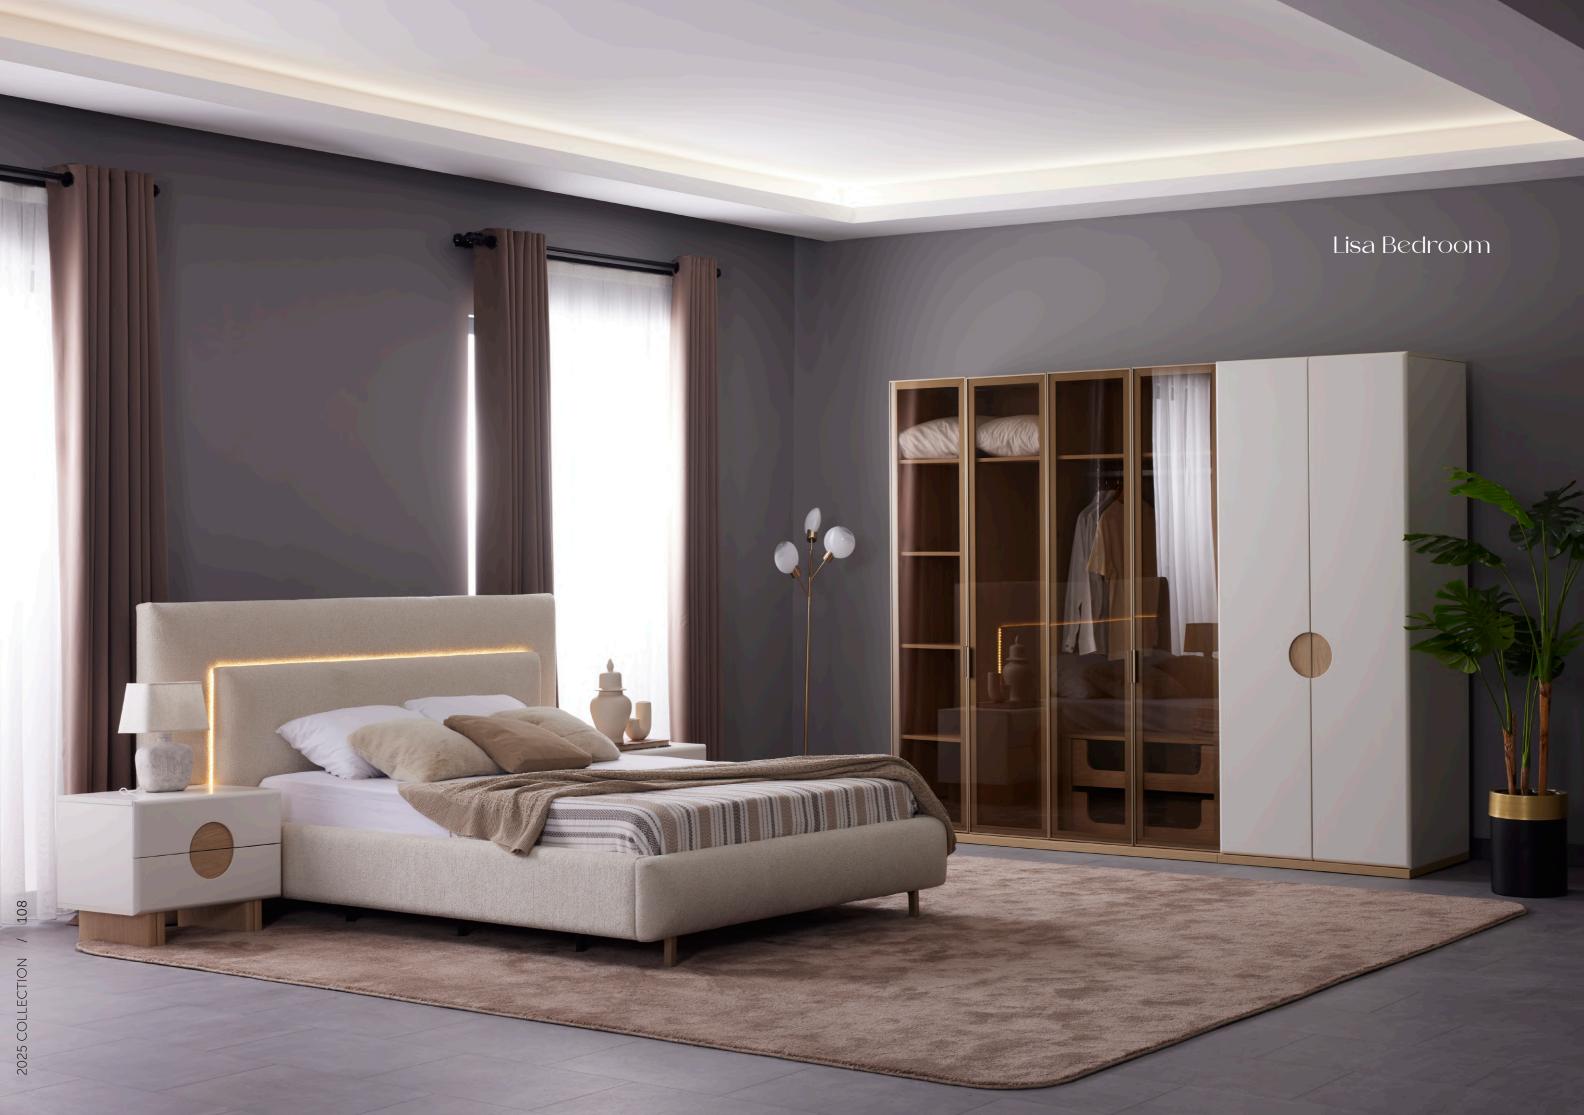

# 128. stella

Yemek Odası **/ Dinig room** Tv Ünitesi **/ Tv Unit** Oturma Odası **/ Livingroom** 

Where modern elegance meets understated comfort, the Nota Bedroom brings a sense of calm with its soft tones and refined details. The upholstered bed with its tall, details. The upholstered bed with its tall, rounded headboard becomes the centerpiece, combining aesthetics with exceptional comfort. A spacious wardrobe with mirrored doors offers both functionality and a feeling of openness. The vanity and nightstands complete the set with sleek lines and thoughtful design. Lidya offers timeless style and a warm, inviting atmosphere in every detail.

Nota Bedroom

Designed for those who seek comfort and elegance, the Nota Bedroom Collection adds timeless style to your living space. Its LED lighting creates a warm and inviting atmosphere. The spacious wardrobe, elegant nights-tands, and functional vanity offer not only aesthetic appeal but also practical use, ensuring a tidy and spacious environment.