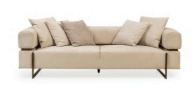

derinlik / depth genişlik / width yükseklik / height

4'lü Koltuk / 4 Seater Sofa derinlik / depth genişlik / width yükseklik / height

Standing out with its modern design lines, this sofa adds a subtle yet striking elegance to your living space with its soft texture and refined stitching details. The wide seating area and plush cushions provide maximum comfort, even during long sitting sessions.

The metal legs add a contemporary touch while ensuring durability. A perfect choice for those seeking both aesthetics and functionality.

## **Technical Details**

3'lü Koltuk / 3 Seater Sofa