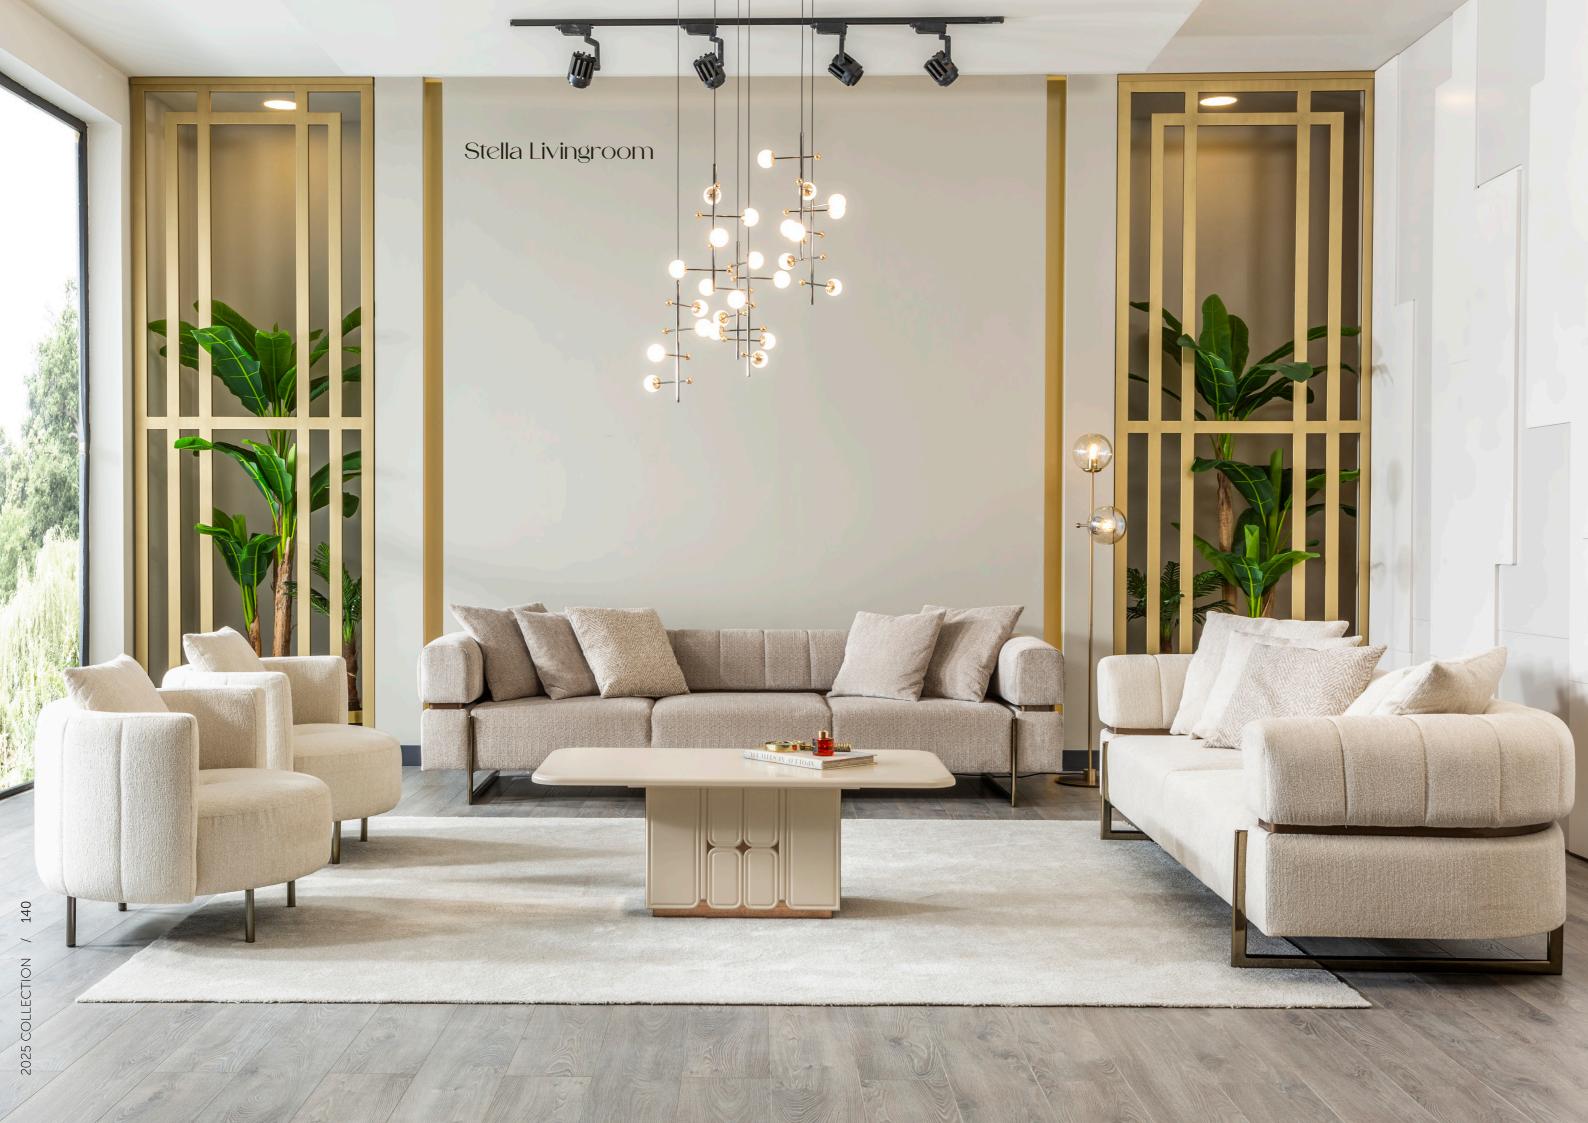

#### Stella Livingroom

With its soft and mo-dern design, the Stella Sofa Set combines comfort and elegan-ce. Its refined lines and plush texture add and plush texture add a warm atmosphere to your living space, while its ergonomic structure ensures maximum relaxation. Crafted from high-qu-ality materials with stylish details, the Stella Sofa Set is an aesthetic and functi-onal choice, perfect for both everyday use and hosting guests.

#### Stella Livingroom

With its soft and modern design, the Stella Sofa Set combines comfort and elegance. Its refined lines and plush texture add a warm atmosphere to your living space, while its ergonomic structure ensures maximum relaxation. Crafted from high-quality materials with stylish details, the Stella Sofa Set is an aesthetic and functional choice, perfect for both everyday use and hosting guests.

3'lü Koltuk / 3 Seater Sofa

Berjer / Bergere

The Stella Sofa Set stands out with its soft and modern design, seamlessly combining elegance and comfort. Its spacious seating area offers ample room for relaxation, making it perfect for both everyday use and enter-taining guests. The ergonomic structure and plush cushions provide exceptional support, ensuring a cozy and inviting expe-rience. Crafted from high-quality materials and featuring refined details, the Stella Sofa Set adds a sophisticated yet warm touch to your living space. With its functional design and luxurious feel, it is an ideal choice for those seeking both style and practicality.