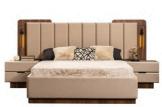

Designed for those who seek comfort and sophisti-cation, the Rosita Bedroom collection brings timeless elegance to your space. With its softly upholstered headboard, built-in LED lighting, and modern wooden textures, it creates a warm and inviting atmosphere. The spacious wardrobe, stylish nightstands, and functional vanity offer both aesthetic appeal and practicality, ensuring a clutter-free and organized space.

#### Rosita Bedroom

Designed for those who seek comfort and sophistication, the Rosita Bedroom collection brings timeless elegan-ce to your space. With its softly upholstered headboard, built-in LED lighting, and modern wooden textures, it creates a warm and inviting atmosphere.

The spacious wardrobe, stylish nightstands, and functional vanity offer both aesthetic appeal and practicality, ensuring a clutter-free and organized space.

Karyola / Bed derinlik / **dep**t genişlik / width yükseklik / heigl