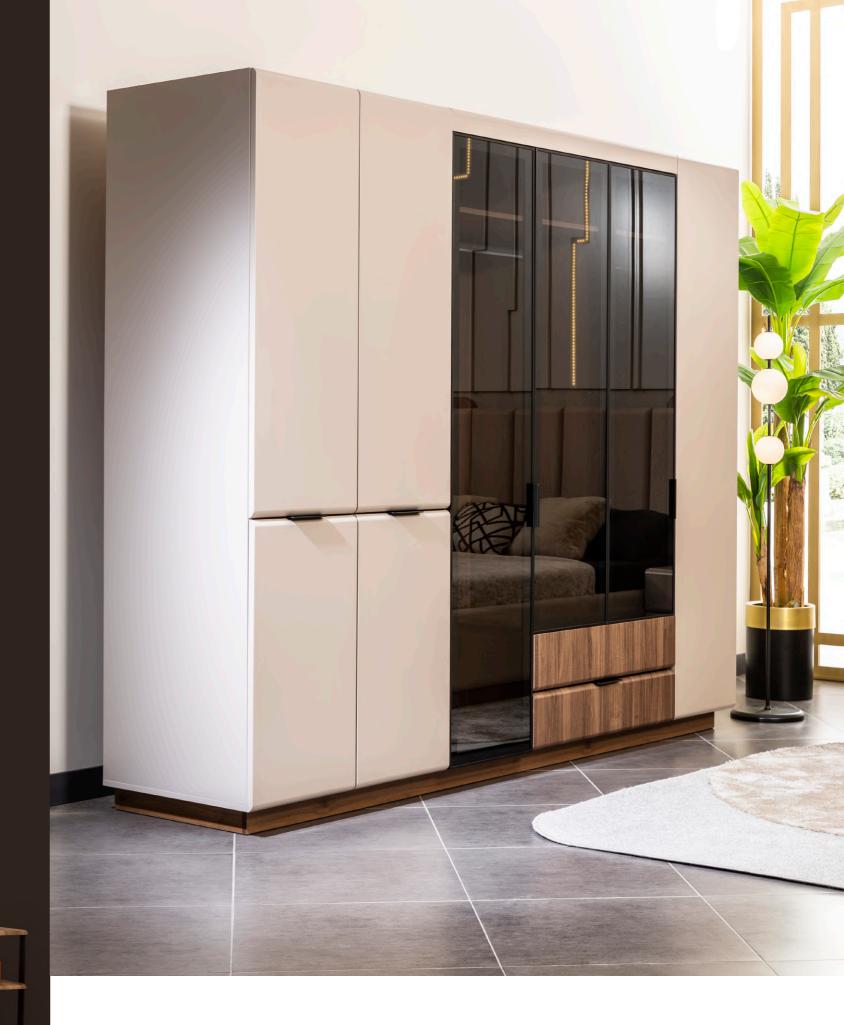

# 128. stella

Yemek Odası **/ Dinig room** Tv Ünitesi **/ Tv Unit** Oturma Odası **/ Livingroom** 

Where modern elegance meets understated comfort, the Nota Bedroom brings a sense of calm with its soft tones and refined details. The upholstered bed with its tall, details. The upholstered bed with its tall, rounded headboard becomes the centerpiece, combining aesthetics with exceptional comfort. A spacious wardrobe with mirrored doors offers both functionality and a feeling of openness. The vanity and nightstands complete the set with sleek lines and thoughtful design. Lidya offers timeless style and a warm, inviting atmosphere in every detail.

Nota Bedroom

Designed for those who seek comfort and elegance, the Nota Bedroom Collection adds timeless style to your living space. Its LED lighting creates a warm and inviting atmosphere. The spacious wardrobe, elegant nights-tands, and functional vanity offer not only aesthetic appeal but also practical use, ensuring a tidy and spacious environment.

6 Kapaklı Dolap / Wardrobe

derinlik / dept genişlik / widt yükseklik / hei

Karyola / Bed derinlik / dept genişlik / widt yükseklik / hei

Şifonyer / Chiffonier

derinlik / dept genişlik / widt yükseklik / hei