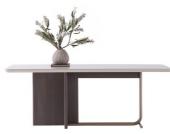

Featuring spacious cabinets, open shelving, and decorative LED lighting, Rosita provides ample space for your entertainment essentials while adding a warm and inviting ambiance. Whether you're watching your favorite shows or showcasing decorative pieces, this unit offers the perfect balance of beauty and convenience.

derinlik / dept genişlik / widt yükseklik / hei

Sol Yan Sehpa / Left Sideboard

derinlik / depth 500 mm genişlik / width 500 mm yükseklik / height 500 mm

With its decorative LED lighting and spacious cabinets, Nota brings both organization and warmth to your living space. Complementing your TV experience, this unit stands out with its elegant design and practical functionality. An ideal choice for those seeking everyday convenience and stylish display areas.