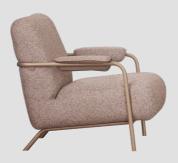

#### Stella Livingroom

With its soft and mo-dern design, the Stella Sofa Set combines comfort and elegan-ce. Its refined lines and plush texture add and plush texture add a warm atmosphere to your living space, while its ergonomic structure ensures maximum relaxation. Crafted from high-qu-ality materials with stylish details, the Stella Sofa Set is an aesthetic and functi-onal choice, perfect for both everyday use and hosting guests.

#### Stella Livingroom

With its soft and modern design, the Stella Sofa Set combines comfort and elegance. Its refined lines and plush texture add a warm atmosphere to your living space, while its ergonomic structure ensures maximum relaxation. Crafted from high-quality materials with stylish details, the Stella Sofa Set is an aesthetic and functional choice, perfect for both everyday use and hosting guests.

3'lü Koltuk / 3 Seater Sofa

Berjer / Bergere

The Stella Sofa Set stands out with its soft and modern design, seamlessly combining elegance and comfort. Its spacious seating area offers ample room for relaxation, making it perfect for both everyday use and enter-taining guests. The ergonomic structure and plush cushions provide exceptional support, ensuring a cozy and inviting expe-rience. Crafted from high-quality materials and featuring refined details, the Stella Sofa Set adds a sophisticated yet warm touch to your living space. With its functional design and luxurious feel, it is an ideal choice for those seeking both style and practicality.