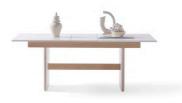

le

| oth   | 2080 mm |
|-------|---------|
| lth   | 1040 mm |
| eight | 776 mmz |

| pth    | 66 cm |
|--------|-------|
| dth    | 50 cm |
| leight | 85 cm |

Elegance Born from Simplicity Designed with modern lines, this Nota living room set brings a calm and peaceful atmosphere to your space with its neutral tones and soft textures. The functional coffee table and elegant Nota TV unit combine simplicity with aesthetics, while the comfortable seating areas offer a pleasant experience at any time of the day.

The color palette harmonizes beautifully with natural light, and every detail is thoughtfully crafted to create a balanced and stylish look. A perfect candidate to become the most special corner of your home.

derinlik / dept genişlik / widt yükseklik / hei

Sol Yan Sehpa / Left Sideboard

derinlik / depth 500 mm genişlik / width 500 mm yükseklik / height 500 mm

With its decorative LED lighting and spacious cabinets, Nota brings both organization and warmth to your living space. Complementing your TV experience, this unit stands out with its elegant design and practical functionality. An ideal choice for those seeking everyday convenience and stylish display areas.

### Technical Details

Tv Ünite / Tv Unit

452 mm 2080 mm 560 mm

Orta Sehpa / Coffee Table

| oth   | 1240 mm |
|-------|---------|
| lth   | 690 mm  |
| eight | 391 mm  |

Yan Sehpa / Side Table

| oth   | 500 mm |
|-------|--------|
| dth   | 500 mm |
| eight | 500 mm |