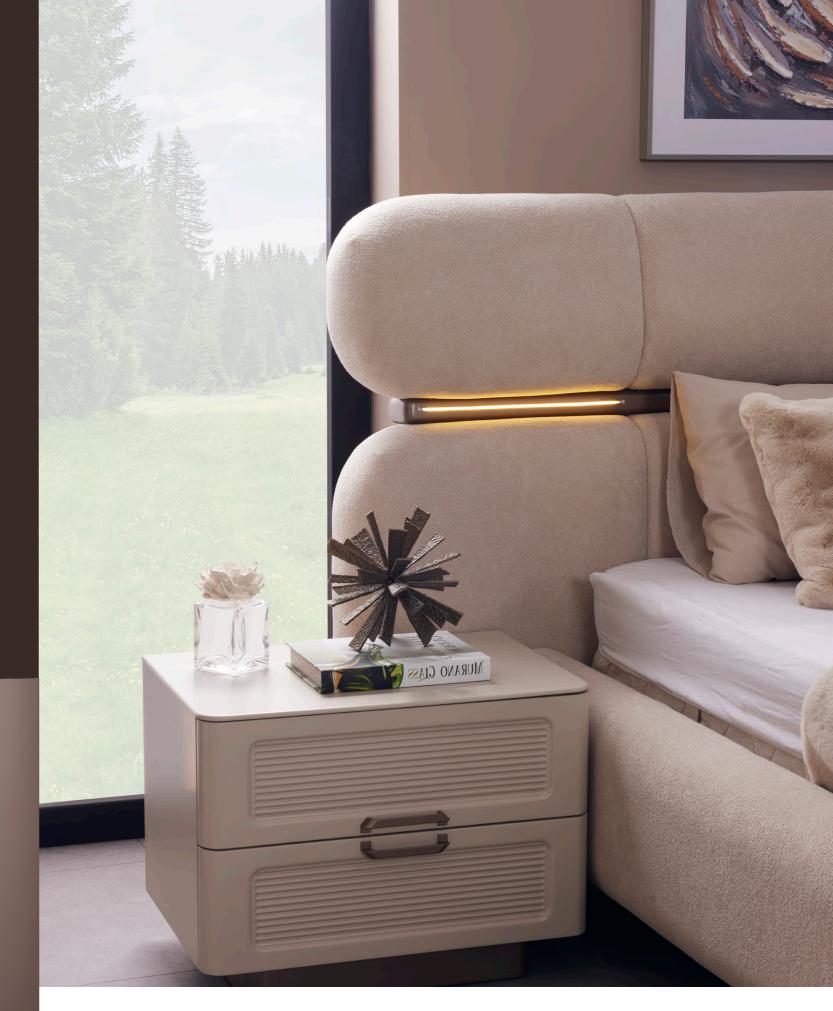

# 128. stella

Yemek Odası **/ Dinig room** Tv Ünitesi **/ Tv Unit** Oturma Odası **/ Livingroom** 

Where modern elegance meets understated comfort, the Nota Bedroom brings a sense of calm with its soft tones and refined details. The upholstered bed with its tall, details. The upholstered bed with its tall, rounded headboard becomes the centerpiece, combining aesthetics with exceptional comfort. A spacious wardrobe with mirrored doors offers both functionality and a feeling of openness. The vanity and nightstands complete the set with sleek lines and thoughtful design. Lidya offers timeless style and a warm, inviting atmosphere in every detail.

Nota Bedroom

Designed for those who seek comfort and elegance, the Nota Bedroom Collection adds timeless style to your living space. Its LED lighting creates a warm and inviting atmosphere. The spacious wardrobe, elegant nights-tands, and functional vanity offer not only aesthetic appeal but also practical use, ensuring a tidy and spacious environment.