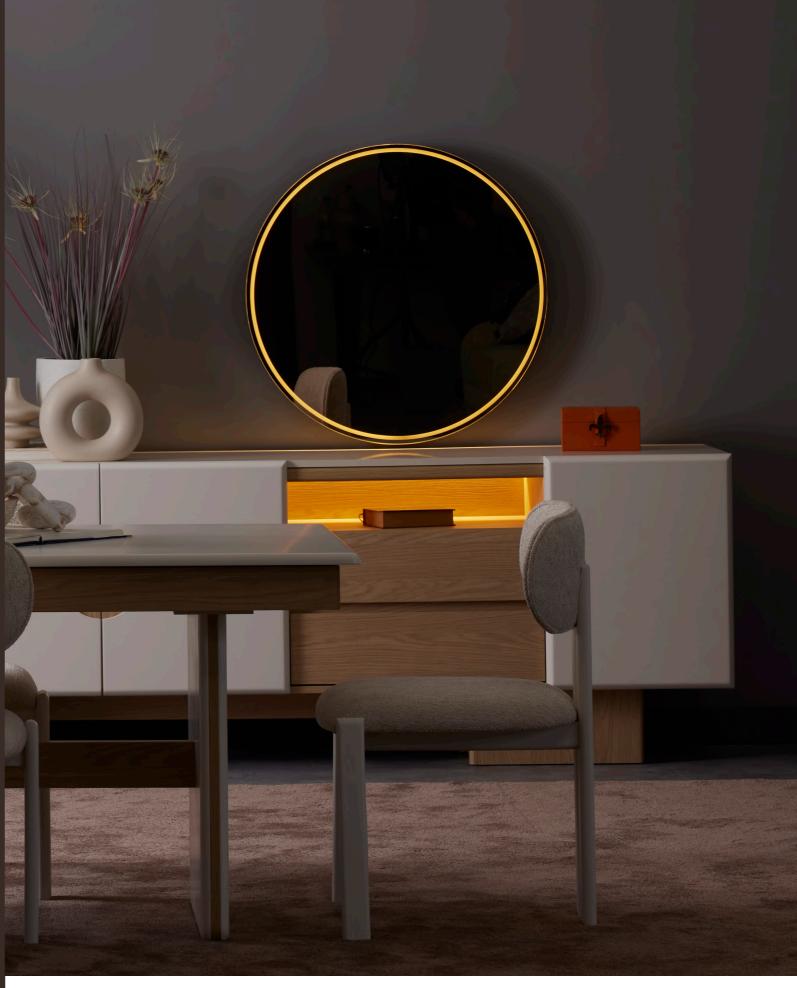

#### Komodin / Nightstand

| oth   | 452 mm |
|-------|--------|
| lth   | 654 mm |
| eight | 495 mm |

With its modern lines, soft color transitions, and functional design, the Nota Dining Room Collection brings a simple yet striking elegance to your living space. The oval-shaped table adds a sense of flow to the room, while the comfortable chairs and cushioned bench create a warm and welcoming atmosphere for your guests.

Offering a minimalist yet eye-catching style in every detail, this set is the perfect gathering spot for modern living spaces.

#### Nota Dining Room

www.lidyamobilya.com

derinlik / dep genişlik / wid yükseklik / he

| Masa / Table                                       |
|----------------------------------------------------|
| derinlik / dep<br>genişlik / wid<br>yükseklik / he |

Sandalye / Chair derinlik / dep genişlik / wid yükseklik / he

Whether hosting elegant dinner parties or enjoying intimate family moments, Nota Dining creates an inviting atmosphere where memories are made. Every detail is thoughtfully designed to enhance your dining experience, making every meal a special occasion.