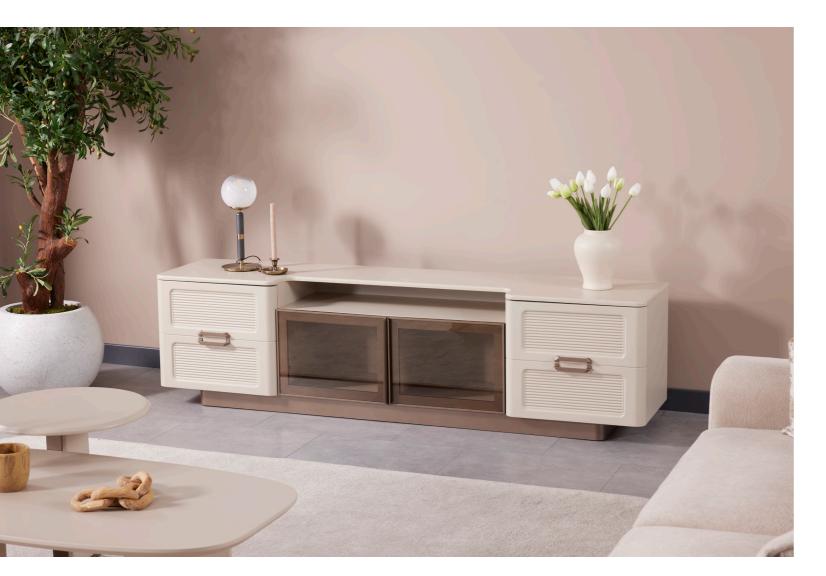

derinlik / dept genişlik / widt yükseklik / hei

Sol Yan Sehpa / Left Sideboard

derinlik / depth 500 mm genişlik / width 500 mm yükseklik / height 500 mm

With its decorative LED lighting and spacious cabinets, Nota brings both organization and warmth to your living space. Complementing your TV experience, this unit stands out with its elegant design and practical functionality. An ideal choice for those seeking everyday convenience and stylish display areas.

### Technical Details

Tv Ünite / Tv Unit

452 mm 2080 mm 560 mm

Orta Sehpa / Coffee Table

| oth   | 1240 mm |
|-------|---------|
| lth   | 690 mm  |
| eight | 391 mm  |

Yan Sehpa / Side Table

| oth   | 500 mm |
|-------|--------|
| dth   | 500 mm |
| eight | 500 mm |

Featuring spacious cabinets, open shelving, and decorative LED lighting, Rosita provides ample space for your entertainment essentials while adding a warm and inviting ambiance. Whether you're watching your favorite shows or showcasing decorative pieces, this unit offers the perfect balance of beauty and convenience.