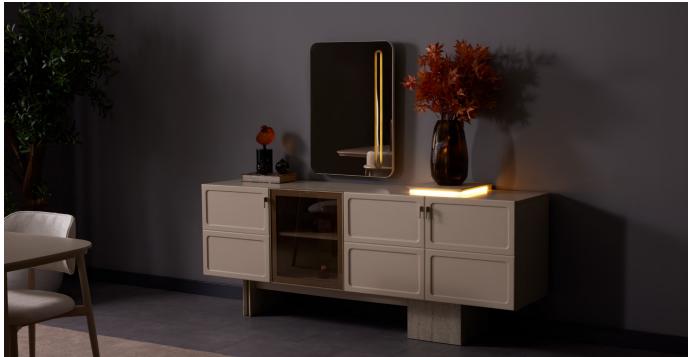

# 128. stella

Yemek Odası **/ Dinig room** Tv Ünitesi **/ Tv Unit** Oturma Odası **/ Livingroom** 

Where modern elegance meets understated comfort, the Nota Bedroom brings a sense of calm with its soft tones and refined details. The upholstered bed with its tall, details. The upholstered bed with its tall, rounded headboard becomes the centerpiece, combining aesthetics with exceptional comfort. A spacious wardrobe with mirrored doors offers both functionality and a feeling of openness. The vanity and nightstands complete the set with sleek lines and thoughtful design. Lidya offers timeless style and a warm, inviting atmosphere in every detail.

Nota Bedroom

Designed for those who seek comfort and elegance, the Nota Bedroom Collection adds timeless style to your living space. Its LED lighting creates a warm and inviting atmosphere. The spacious wardrobe, elegant nights-tands, and functional vanity offer not only aesthetic appeal but also practical use, ensuring a tidy and spacious environment.

6 Kapaklı Dolap / Wardrobe

derinlik / dept genişlik / widt yükseklik / hei

Karyola / Bed derinlik / dept genişlik / widt yükseklik / hei

Şifonyer / Chiffonier

derinlik / dept genişlik / widt yükseklik / hei