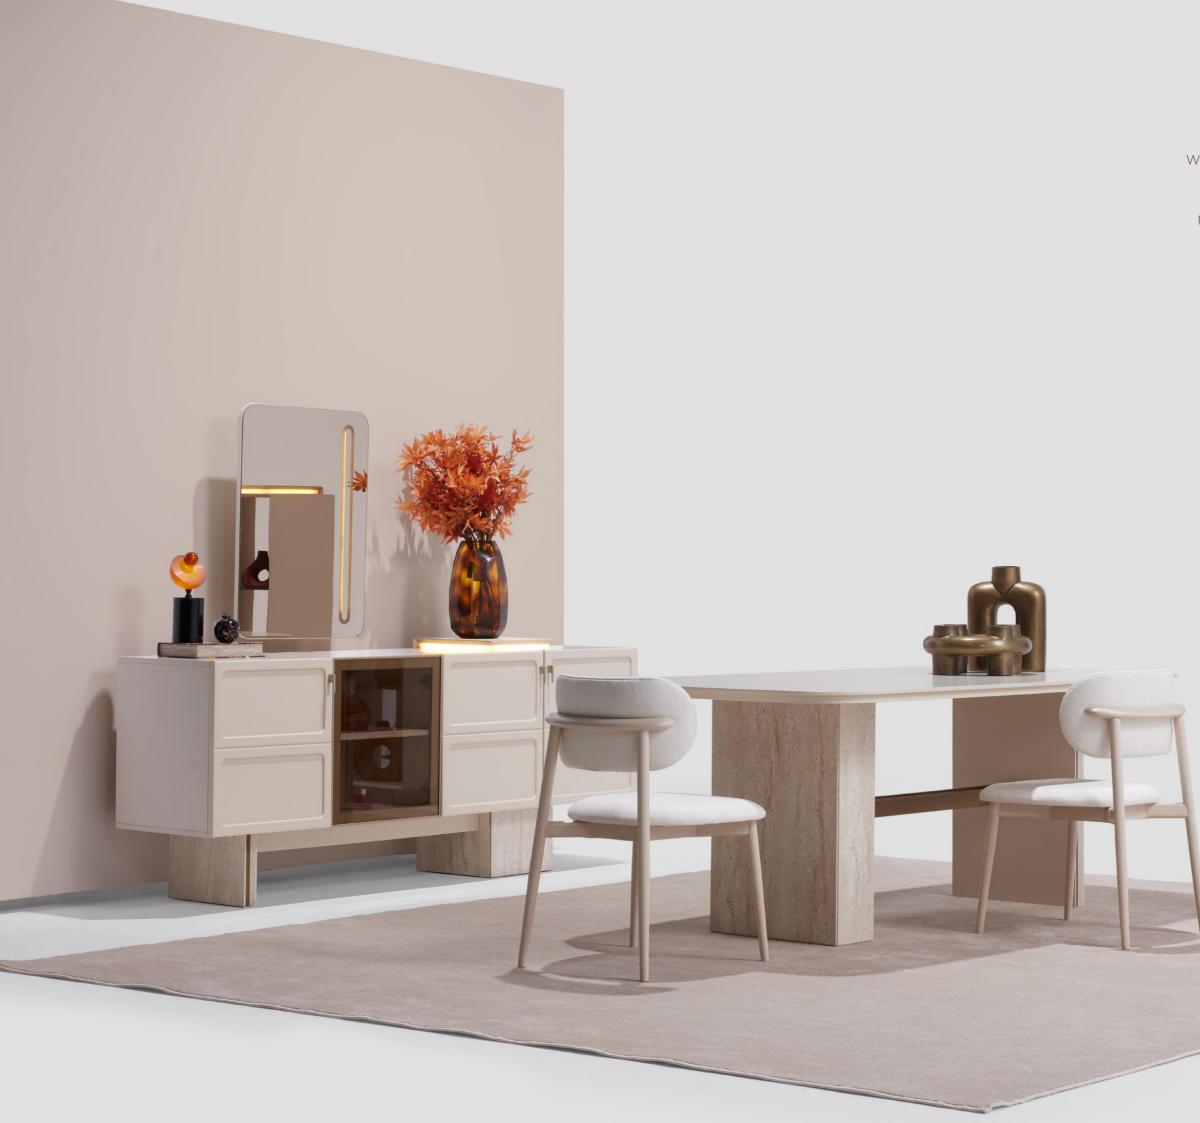

#### Komodin / Nightstand

| oth   | 452 mm |
|-------|--------|
| lth   | 654 mm |
| eight | 495 mm |

With its modern lines, soft color transitions, and functional design, the Nota Dining Room Collection brings a simple yet striking elegance to your living space. The oval-shaped table adds a sense of flow to the room, while the comfortable chairs and cushioned bench create a warm and welcoming atmosphere for your guests.

Offering a minimalist yet eye-catching style in every detail, this set is the perfect gathering spot for modern living spaces.

#### Nota Dining Room

www.lidyamobilya.com

derinlik / dep genişlik / wid yükseklik / he

| Masa / Table                                       |
|----------------------------------------------------|
| derinlik / dep<br>genişlik / wid<br>yükseklik / he |