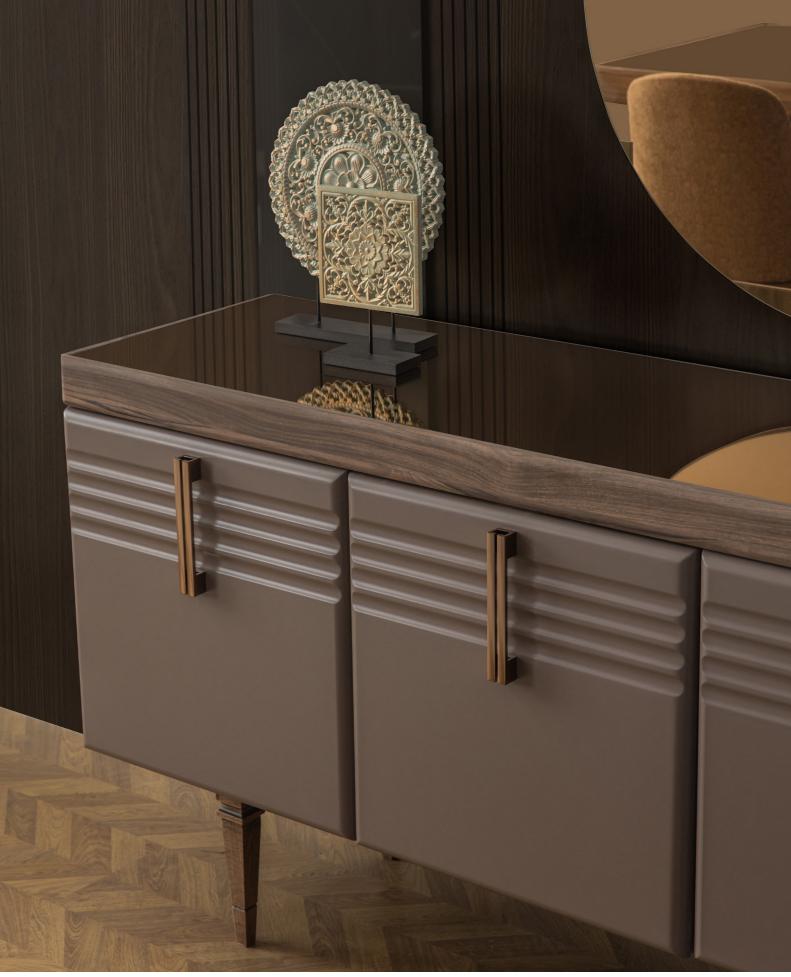

#### Komodin / Nightstand

| oth   | 452 mm |
|-------|--------|
| lth   | 654 mm |
| eight | 495 mm |

With its modern lines, soft color transitions, and functional design, the Nota Dining Room Collection brings a simple yet striking elegance to your living space. The oval-shaped table adds a sense of flow to the room, while the comfortable chairs and cushioned bench create a warm and welcoming atmosphere for your guests.

Offering a minimalist yet eye-catching style in every detail, this set is the perfect gathering spot for modern living spaces.

#### Nota Dining Room

www.lidyamobilya.com

derinlik / dep genişlik / wid yükseklik / he

| Masa / Table                                       |
|----------------------------------------------------|
| derinlik / dep<br>genişlik / wid<br>yükseklik / he |