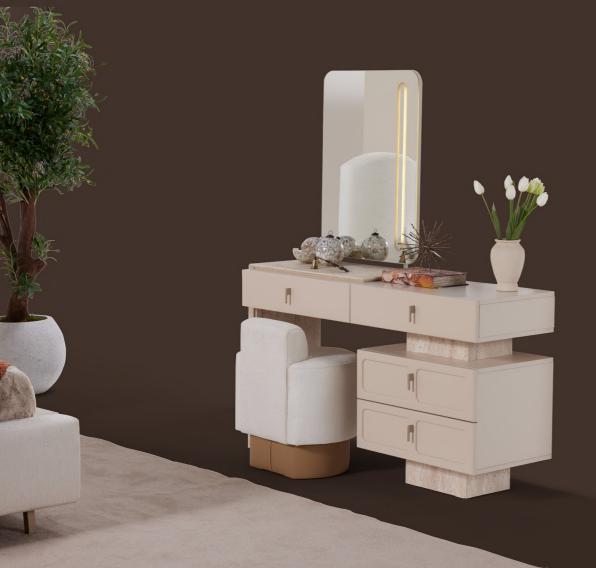

# 128. stella

Yemek Odası **/ Dinig room** Tv Ünitesi **/ Tv Unit** Oturma Odası **/ Livingroom** 

Where modern elegance meets understated comfort, the Nota Bedroom brings a sense of calm with its soft tones and refined details. The upholstered bed with its tall, details. The upholstered bed with its tall, rounded headboard becomes the centerpiece, combining aesthetics with exceptional comfort. A spacious wardrobe with mirrored doors offers both functionality and a feeling of openness. The vanity and nightstands complete the set with sleek lines and thoughtful design. Lidya offers timeless style and a warm, inviting atmosphere in every detail.

Nota Bedroom

Designed for those who seek comfort and elegance, the Nota Bedroom Collection adds timeless style to your living space. Its LED lighting creates a warm and inviting atmosphere. The spacious wardrobe, elegant nights-tands, and functional vanity offer not only aesthetic appeal but also practical use, ensuring a tidy and spacious environment.