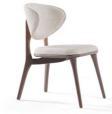

### Rosita Livingroom

With its spacious seating, plush cushions, and sturdy wooden legs, Rosita provides a cozy yet sophisticated ambiance, making it the perfect choice for both elegant gatherings and everyday relaxation. The high-quality fabric and durable structure ensure long-lasting comfort, while the functional design allows for effortless adaptability to any interior style.

#### Rosita Livingroom

Designed to bring a touch of luxury and warmth to your living space, the Rosita Sofa Set redefines relaxation with its soft upholstery, modern lines, and ergonomic design. Every detail is thoughtfully crafted to offer a perfect blend of aesthetic appeal and ultimate comfort. Whether you're unwinding after a long day or entertaining guests, the Rosita Sofa Set creates an inviting atmosphere where style meets coziness.