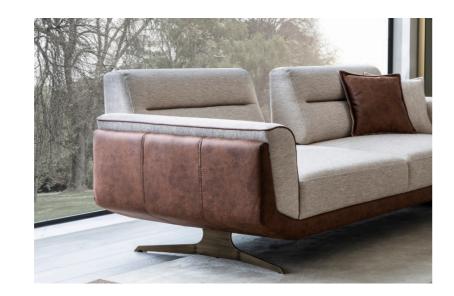

# Technical Details

46 cm 20,8 cm 85 cm

The Orion Walnut Sofa Set combines modern details with a spacious seating area, offering both style and comfort. Its elegant design, enhanced by refined craftsmanship, creates a sophisticated yet inviting atmosphere. The wide and ergonomic seating ensures maximum relaxation, making it perfect for both everyday use and social gatherings. With its high-quality materials and timeless walnut finish, the Orion Sofa Set is an ideal choice for those seeking a blend of modern aesthetics and ultimate comfort.

# Orion Ceviz Livingroom

derinlik / dept genişlik / widt yükseklik / hei

3'lü Koltuk / 3 Seater Sofa

derinlik / dep genişlik / widt yükseklik / hei

Berjer / Bergere

derinlik / dep genişlik / widt yükseklik / hei

The Orion Walnut Sofa Set combines modern details with a spacious seating area, offering both style and comfort. Its elegant design, enhanced by refined craftsmanship, creates a sophisticated yet inviting atmosphere. The wide and ergonomic seating ensures maximum relaxation, making it perfect for both everyday use and social gatherings. With its high-quality materials and timeless walnut finish, the Orion Sofa Set is an ideal choice for those seeking a blend of modern aesthetics and ultimate comfort.