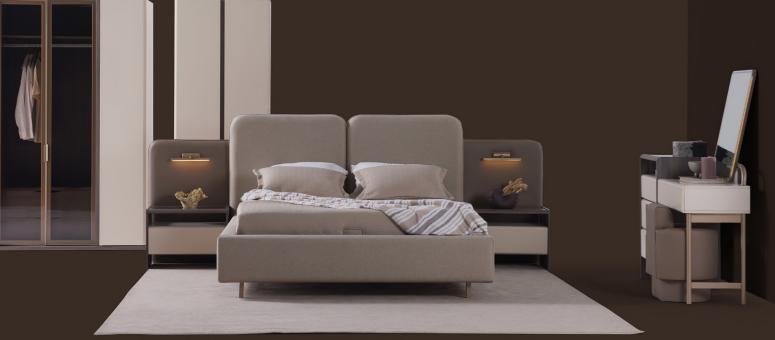

# 128. stella

Yemek Odası **/ Dinig room** Tv Ünitesi **/ Tv Unit** Oturma Odası **/ Livingroom** 

Where modern elegance meets understated comfort, the Nota Bedroom brings a sense of calm with its soft tones and refined details. The upholstered bed with its tall, details. The upholstered bed with its tall, rounded headboard becomes the centerpiece, combining aesthetics with exceptional comfort. A spacious wardrobe with mirrored doors offers both functionality and a feeling of openness. The vanity and nightstands complete the set with sleek lines and thoughtful design. Lidya offers timeless style and a warm, inviting atmosphere in every detail.

Nota Bedroom

Designed for those who seek comfort and elegance, the Nota Bedroom Collection adds timeless style to your living space. Its LED lighting creates a warm and inviting atmosphere. The spacious wardrobe, elegant nights-tands, and functional vanity offer not only aesthetic appeal but also practical use, ensuring a tidy and spacious environment.