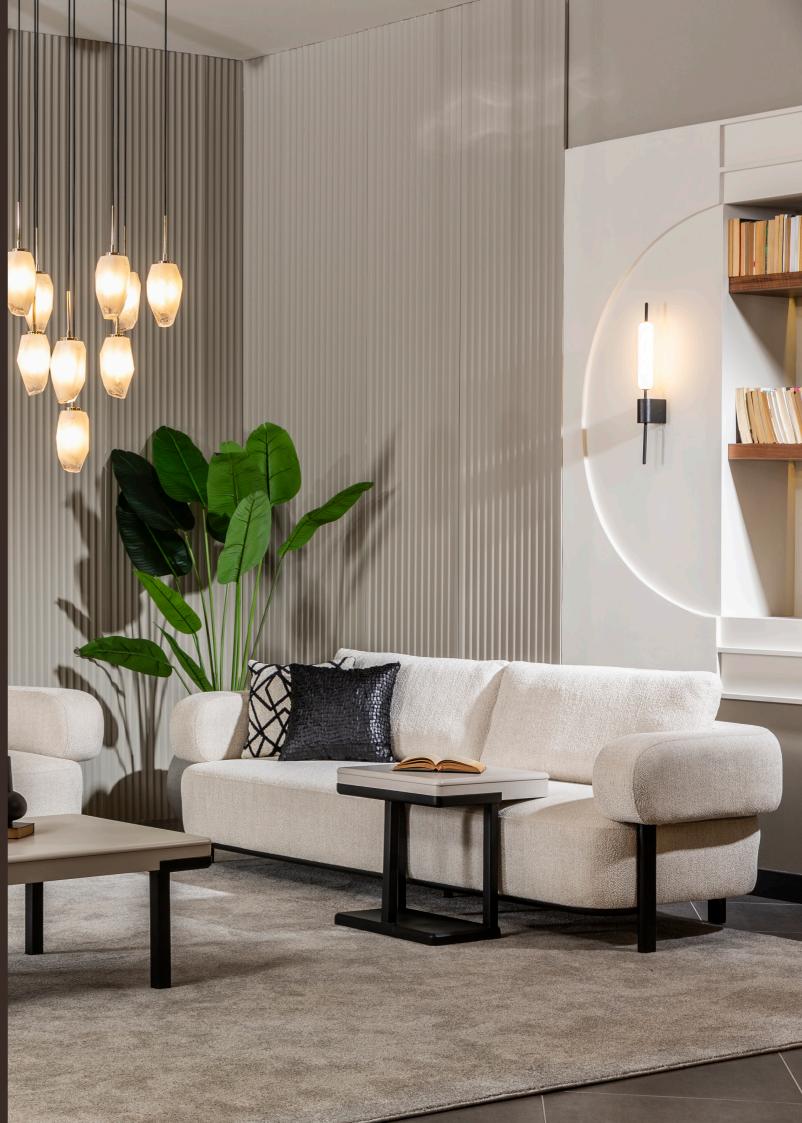

# Nota Living Room

Thanks to its modern and natural color palette, Nota easily adapts to any interior style, creating a peaceful corner for relaxation at any time of the day. Whether hosting guests or enjoying quiet moments on your own, it's the perfect choice.

#### Nota Living Room

Designed to bring a touch of luxury and warmth to your living space, the Nota Sofa Set redefines relaxation with its soft upholstery, modern lines, and ergonomic design. Every detail is thoughtfully crafted to offer a perfect blend of aesthetic appeal and ultimate comfort. Whether you're unwinding after a long day or entertaining guests, the Rosita Sofa Set creates an inviting atmosphere where style meets coziness.