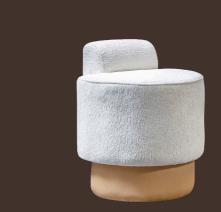

Puf / Pouf derinlik / dept genişlik / widt yükseklik / hei

derinlik / dept genişlik / widt yükseklik / hei

| Karyola                              | yükseklik / height | genişlik / width | derinlik / depth |
|--------------------------------------|--------------------|------------------|------------------|
| Karyola 160 Başucu                   | 1260 mm            | 2425 mm          | 190 mm           |
| Karyola 160 Gövde                    | 460 mm             | 1920 mm          | 2200 mm          |
| Karyola 160 Başucu+Gövde             | 1260 mm            | 2425 mm          | 2390 mm          |
| Karyola 160 Başucu Komodin Arka Pano |                    |                  |                  |
| Karyola 180 Başucu                   | 1260 mm            | 2625 mm          | 190 mm           |
| Karyola 180 Gövde                    | 460 mm             | 2120 mm          | 2200 mm          |
| Karyola 180 Başucu+Gövde             | 1260 mm            | 2625 mm          | 2390 mm          |
| Karyola 180 Başucu Komodin Arka Pano |                    |                  |                  |

#### Şifonyer / Chiffonier

derinlik / dept genişlik / widt yükseklik / hei

Puf / Pouf

derinlik / dept genişlik / widt yükseklik / hei

| Karyola                              | yükseklik / height | genişlik / width | derinlik / depth |
|--------------------------------------|--------------------|------------------|------------------|
| Karyola 160 Başucu                   | 120 cm             | 187 cm           | 10 cm            |
| Karyola 160 Gövde                    | 42 cm              | 183 cm           | 217 cm           |
| Karyola 160 Başucu+Gövde             | 120 cm             | 187 cm           | 227 cm           |
| Karyola 160 Başucu Komodin Arka Pano | 120 cm             | 328 cm           | 217 cm           |
| Karyola 180 Başucu                   | 120 cm             | 207 cm           | 10 cm            |
| Karyola 180 Başucu                   | 42 cm              | 203 cm           | 217 cm           |
| Karyola 180 Başucu+Gövde             | 120 cm             | 207 cm           | 227 cm           |
| Karyola 180 Başucu Komodin Arka Pano | 120 cm             | 348 cm           | 217 cm           |