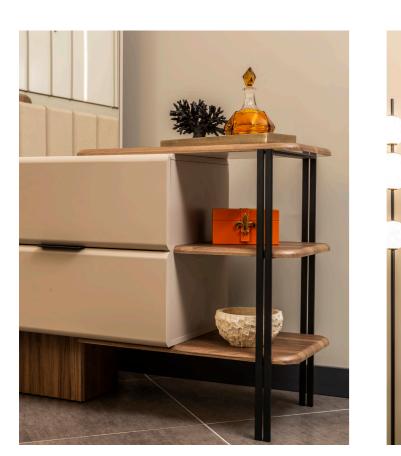

derinlik / dept genişlik / widt yükseklik / hei

Sol Yan Sehpa / Left Sideboard

derinlik / depth 500 mm genişlik / width 500 mm yükseklik / height 500 mm

With its decorative LED lighting and spacious cabinets, Nota brings both organization and warmth to your living space. Complementing your TV experience, this unit stands out with its elegant design and practical functionality. An ideal choice for those seeking everyday convenience and stylish display areas.

Featuring spacious cabinets, open shelving, and decorative LED lighting, Rosita provides ample space for your entertainment essentials while adding a warm and inviting ambiance. Whether you're watching your favorite shows or showcasing decorative pieces, this unit offers the perfect balance of beauty and convenience.