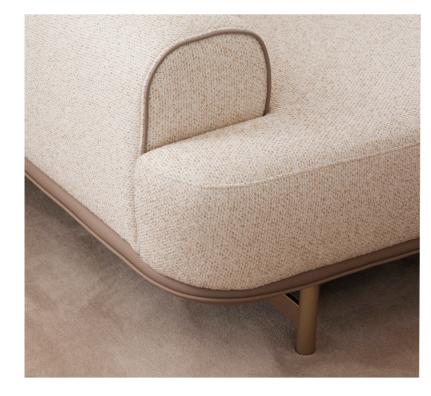

derinlik / depth genişlik / width yükseklik / height

4'lü Koltuk / 4 Seater Sofa derinlik / depth genişlik / width yükseklik / height

Standing out with its modern design lines, this sofa adds a subtle yet striking elegance to your living space with its soft texture and refined stitching details. The wide seating area and plush cushions provide maximum comfort, even during long sitting sessions.

The metal legs add a contemporary touch while ensuring durability. A perfect choice for those seeking both aesthetics and functionality.