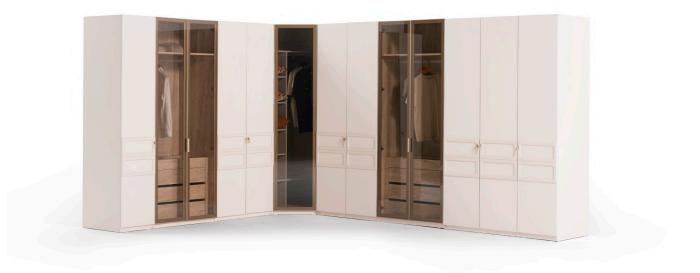

#### Dante Dressing room

The Dante Dressing Room combines functionality and elegance with its modular and practical design. Featuring spacious storage areas, smart compartments, and organizing accessories, it allows you to easily arrange your clothes and accessories. With its modern and refined details, the Dante Dressing Room adds an aesthetic touch to your living space while offering convenience and comfort. Its customizable modules provide tailored solutions to meet your needs, helping you create a stylish and well-organized dressing area.

The Dante Dressing Room prioritizes functionality with its spacious storage areas and elegant design. Its modular structure allows you to customize and arrange it to perfectly suit your living space. With smart compartments and pra-ctical solutions, it helps you keep your clothes and accessories neatly organized. While offering a modern and stylish look, its customizable design enables you to create a personalized dressing area tailored to your needs.

### Customize. Transform. Repeat

The Dante Dressing Room prioritizes functionality with its spacious storage areas and elegant design. Its modular structure allows you to customize and arrange it to perfectly suit your living space. With smart compartments and practical solutions, it helps you keep your clothes and accessories neatly organized. While offering a modern and stylish look, its customizable design enables you to create a personalized dressing area tailored to your needs.