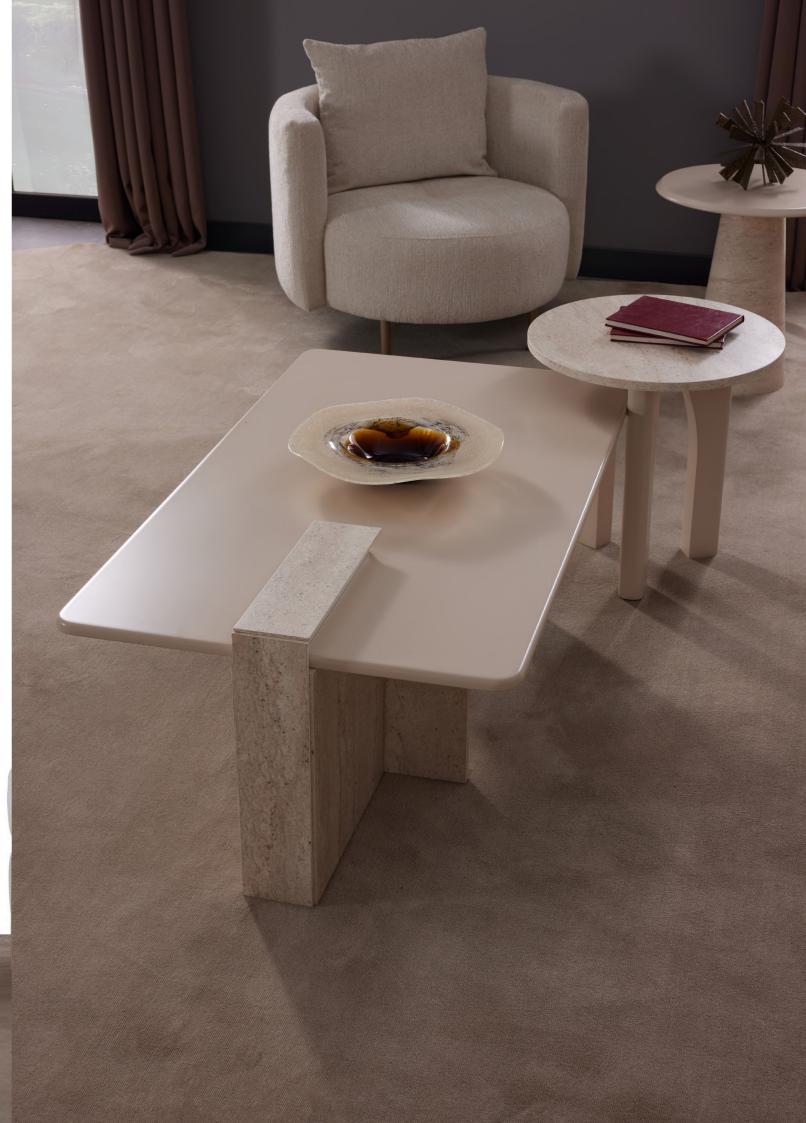

le

| oth   | 2080 mm |
|-------|---------|
| lth   | 1040 mm |
| eight | 776 mmz |

| pth    | 66 cm |
|--------|-------|
| dth    | 50 cm |
| leight | 85 cm |

Elegance Born from Simplicity Designed with modern lines, this Nota living room set brings a calm and peaceful atmosphere to your space with its neutral tones and soft textures. The functional coffee table and elegant Nota TV unit combine simplicity with aesthetics, while the comfortable seating areas offer a pleasant experience at any time of the day.

The color palette harmonizes beautifully with natural light, and every detail is thoughtfully crafted to create a balanced and stylish look. A perfect candidate to become the most special corner of your home.

### Technical Details

Tv Ünite / Tv Unit

452 mm 2080 mm 560 mm

Orta Sehpa / Coffee Table

| oth   | 1240 mm |
|-------|---------|
| lth   | 690 mm  |
| eight | 391 mm  |

Yan Sehpa / Side Table

| oth   | 500 mm |
|-------|--------|
| dth   | 500 mm |
| eight | 500 mm |