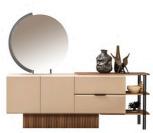

le

| oth   | 2080 mm |
|-------|---------|
| lth   | 1040 mm |
| eight | 776 mmz |

| pth    | 66 cm |
|--------|-------|
| dth    | 50 cm |
| leight | 85 cm |

Elegance Born from Simplicity Designed with modern lines, this Nota living room set brings a calm and peaceful atmosphere to your space with its neutral tones and soft textures. The functional coffee table and elegant Nota TV unit combine simplicity with aesthetics, while the comfortable seating areas offer a pleasant experience at any time of the day.

The color palette harmonizes beautifully with natural light, and every detail is thoughtfully crafted to create a balanced and stylish look. A perfect candidate to become the most special corner of your home.