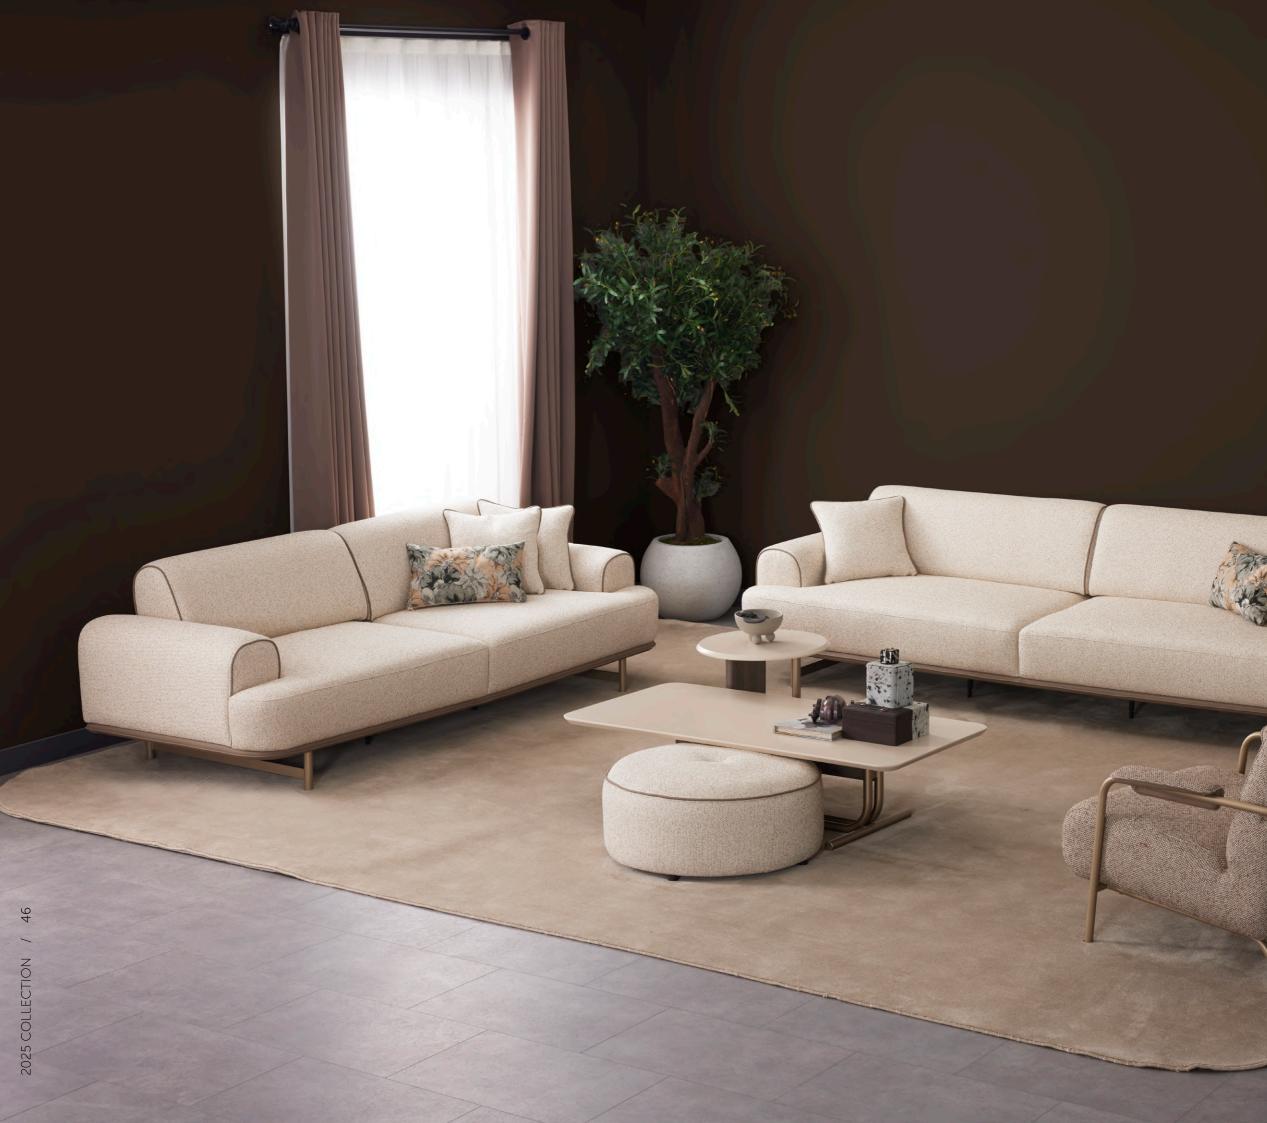

# Nota Living Room

Thanks to its modern and natural color palette, Nota easily adapts to any interior style, creating a peaceful corner for relaxation at any time of the day. Whether hosting guests or enjoying quiet moments on your own, it's the perfect choice.

#### Nota Living Room

Designed to bring a touch of luxury and warmth to your living space, the Nota Sofa Set redefines relaxation with its soft upholstery, modern lines, and ergonomic design. Every detail is thoughtfully crafted to offer a perfect blend of aesthetic appeal and ultimate comfort. Whether you're unwinding after a long day or entertaining guests, the Rosita Sofa Set creates an inviting atmosphere where style meets coziness.