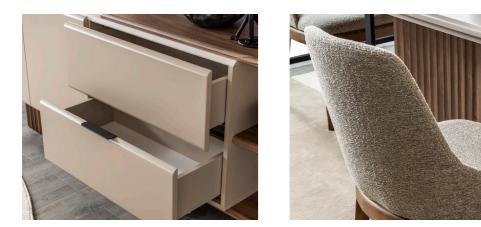

# 128. stella

Yemek Odası **/ Dinig room** Tv Ünitesi **/ Tv Unit** Oturma Odası **/ Livingroom** 

Where modern elegance meets understated comfort, the Nota Bedroom brings a sense of calm with its soft tones and refined details. The upholstered bed with its tall, details. The upholstered bed with its tall, rounded headboard becomes the centerpiece, combining aesthetics with exceptional comfort. A spacious wardrobe with mirrored doors offers both functionality and a feeling of openness. The vanity and nightstands complete the set with sleek lines and thoughtful design. Lidya offers timeless style and a warm, inviting atmosphere in every detail.

Nota Bedroom

Designed for those who seek comfort and elegance, the Nota Bedroom Collection adds timeless style to your living space. Its LED lighting creates a warm and inviting atmosphere. The spacious wardrobe, elegant nights-tands, and functional vanity offer not only aesthetic appeal but also practical use, ensuring a tidy and spacious environment.