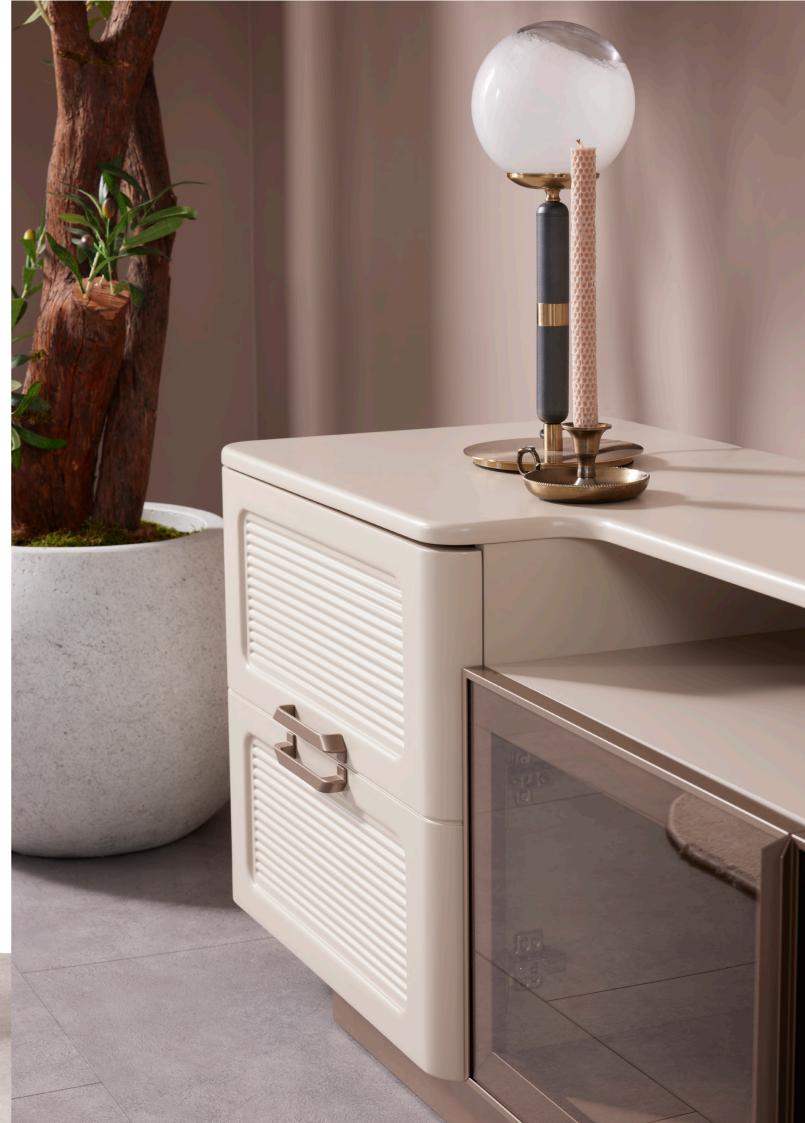

# 128. stella

Yemek Odası **/ Dinig room** Tv Ünitesi **/ Tv Unit** Oturma Odası **/ Livingroom** 

Where modern elegance meets understated comfort, the Nota Bedroom brings a sense of calm with its soft tones and refined details. The upholstered bed with its tall, details. The upholstered bed with its tall, rounded headboard becomes the centerpiece, combining aesthetics with exceptional comfort. A spacious wardrobe with mirrored doors offers both functionality and a feeling of openness. The vanity and nightstands complete the set with sleek lines and thoughtful design. Lidya offers timeless style and a warm, inviting atmosphere in every detail.

Nota Bedroom

Designed for those who seek comfort and elegance, the Nota Bedroom Collection adds timeless style to your living space. Its LED lighting creates a warm and inviting atmosphere. The spacious wardrobe, elegant nights-tands, and functional vanity offer not only aesthetic appeal but also practical use, ensuring a tidy and spacious environment.