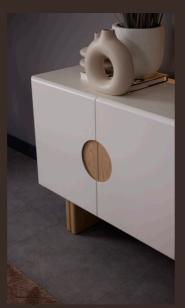

# 128. stella

Yemek Odası **/ Dinig room** Tv Ünitesi **/ Tv Unit** Oturma Odası **/ Livingroom** 

Where modern elegance meets understated comfort, the Nota Bedroom brings a sense of calm with its soft tones and refined details. The upholstered bed with its tall, details. The upholstered bed with its tall, rounded headboard becomes the centerpiece, combining aesthetics with exceptional comfort. A spacious wardrobe with mirrored doors offers both functionality and a feeling of openness. The vanity and nightstands complete the set with sleek lines and thoughtful design. Lidya offers timeless style and a warm, inviting atmosphere in every detail.

Nota Bedroom

Designed for those who seek comfort and elegance, the Nota Bedroom Collection adds timeless style to your living space. Its LED lighting creates a warm and inviting atmosphere. The spacious wardrobe, elegant nights-tands, and functional vanity offer not only aesthetic appeal but also practical use, ensuring a tidy and spacious environment.