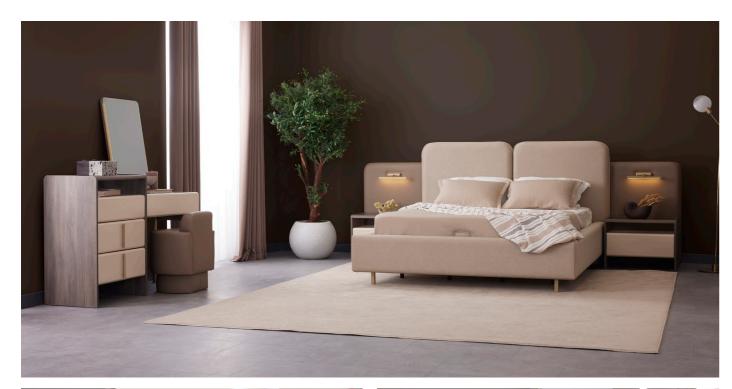

# 128. stella

Yemek Odası **/ Dinig room** Tv Ünitesi **/ Tv Unit** Oturma Odası **/ Livingroom** 

Where modern elegance meets understated comfort, the Nota Bedroom brings a sense of calm with its soft tones and refined details. The upholstered bed with its tall, details. The upholstered bed with its tall, rounded headboard becomes the centerpiece, combining aesthetics with exceptional comfort. A spacious wardrobe with mirrored doors offers both functionality and a feeling of openness. The vanity and nightstands complete the set with sleek lines and thoughtful design. Lidya offers timeless style and a warm, inviting atmosphere in every detail.

Nota Bedroom

Designed for those who seek comfort and elegance, the Nota Bedroom Collection adds timeless style to your living space. Its LED lighting creates a warm and inviting atmosphere. The spacious wardrobe, elegant nights-tands, and functional vanity offer not only aesthetic appeal but also practical use, ensuring a tidy and spacious environment.