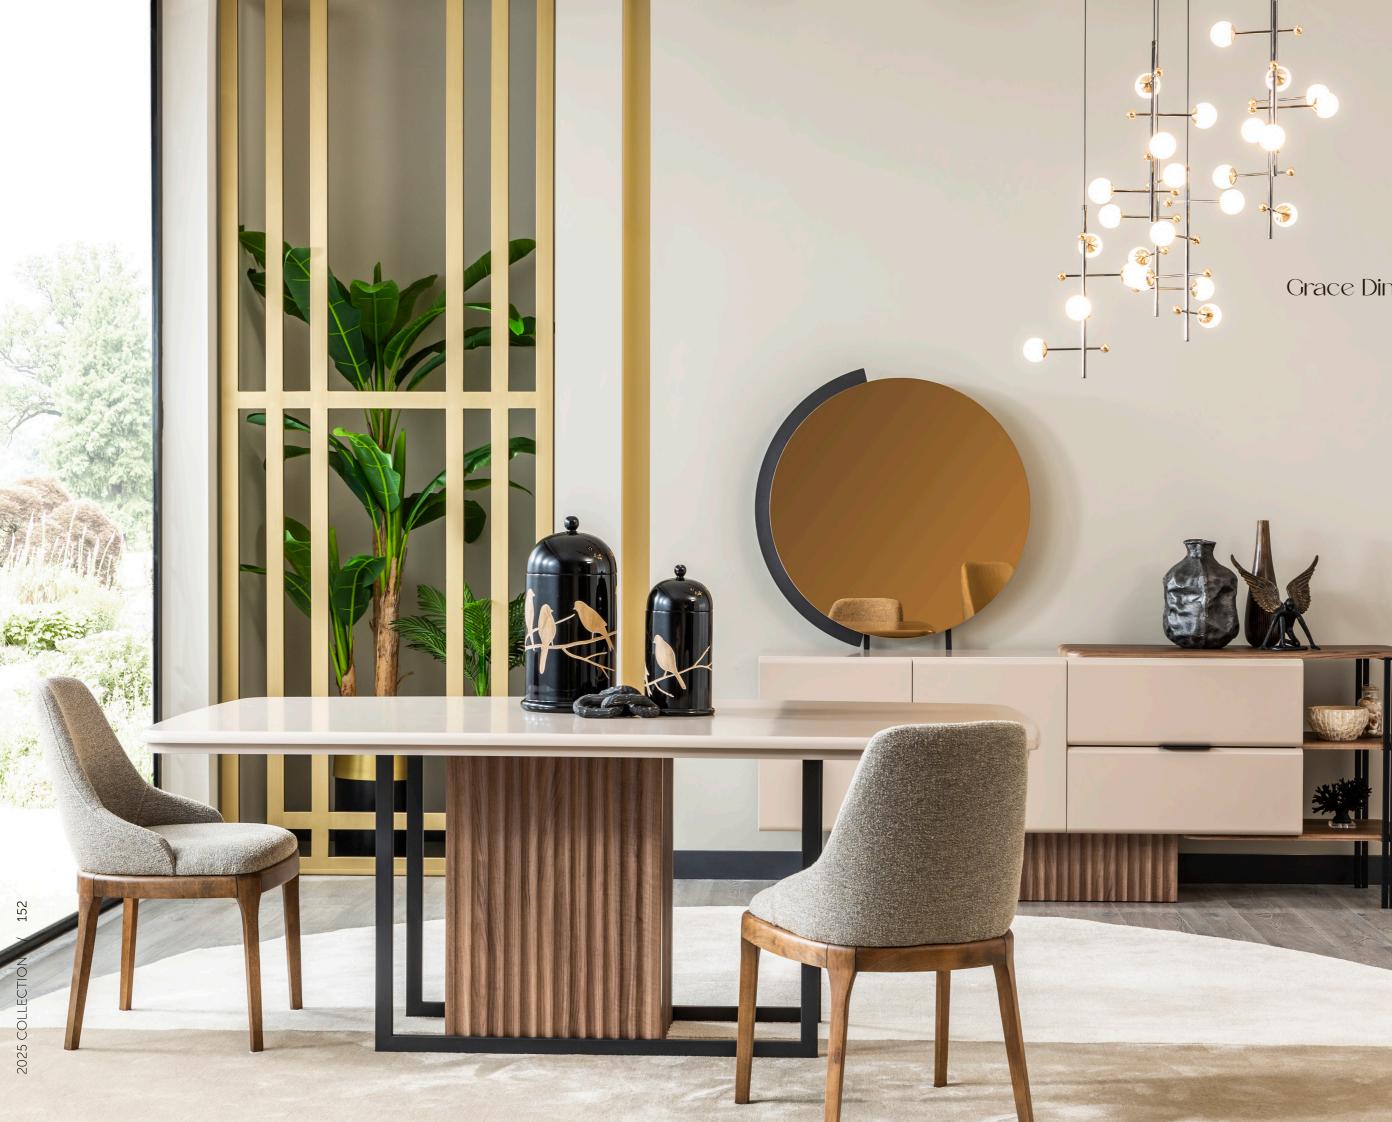

#### Komodin / Nightstand

| oth   | 45 cm   |
|-------|---------|
| dth   | 65 cm   |
| eight | 52,5 cm |

Grace Diningroom

www.lidyamobilya.com

### Grace Diningroom

Konsol / Console

derinlik / **depth** genişlik / width yükseklik / **heigh** 

Masa / Table derinlik / **dept** genişlik / widt yükseklik / hei

Sandalye / Chair

www.lidyamobilya.com