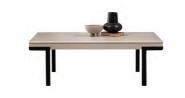

#### Komodin / Nightstand

| oth   | 452 mm |
|-------|--------|
| lth   | 654 mm |
| eight | 495 mm |

With its modern lines, soft color transitions, and functional design, the Nota Dining Room Collection brings a simple yet striking elegance to your living space. The oval-shaped table adds a sense of flow to the room, while the comfortable chairs and cushioned bench create a warm and welcoming atmosphere for your guests.

Offering a minimalist yet eye-catching style in every detail, this set is the perfect gathering spot for modern living spaces.