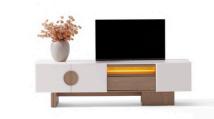

derinlik / dept genişlik / widt yükseklik / hei

Sol Yan Sehpa / Left Sideboard

derinlik / depth 500 mm genişlik / width 500 mm yükseklik / height 500 mm

With its decorative LED lighting and spacious cabinets, Nota brings both organization and warmth to your living space. Complementing your TV experience, this unit stands out with its elegant design and practical functionality. An ideal choice for those seeking everyday convenience and stylish display areas.

### Technical Details

Tv Ünite / Tv Unit

452 mm 2080 mm 560 mm

Orta Sehpa / Coffee Table

| oth   | 1240 mm |
|-------|---------|
| lth   | 690 mm  |
| eight | 391 mm  |

Yan Sehpa / Side Table

| oth   | 500 mm |
|-------|--------|
| dth   | 500 mm |
| eight | 500 mm |