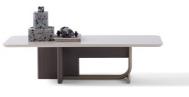

le

| oth   | 2080 mm |
|-------|---------|
| lth   | 1040 mm |
| eight | 776 mmz |

| pth    | 66 cm |
|--------|-------|
| dth    | 50 cm |
| leight | 85 cm |

Elegance Born from Simplicity Designed with modern lines, this Nota living room set brings a calm and peaceful atmosphere to your space with its neutral tones and soft textures. The functional coffee table and elegant Nota TV unit combine simplicity with aesthetics, while the comfortable seating areas offer a pleasant experience at any time of the day.

The color palette harmonizes beautifully with natural light, and every detail is thoughtfully crafted to create a balanced and stylish look. A perfect candidate to become the most special corner of your home.