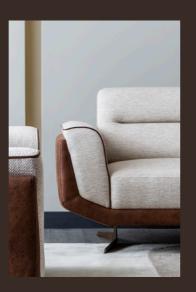

derinlik / depth genişlik / width yükseklik / height

4'lü Koltuk / 4 Seater Sofa derinlik / depth genişlik / width yükseklik / height

Standing out with its modern design lines, this sofa adds a subtle yet striking elegance to your living space with its soft texture and refined stitching details. The wide seating area and plush cushions provide maximum comfort, even during long sitting sessions.

The metal legs add a contemporary touch while ensuring durability. A perfect choice for those seeking both aesthetics and functionality.