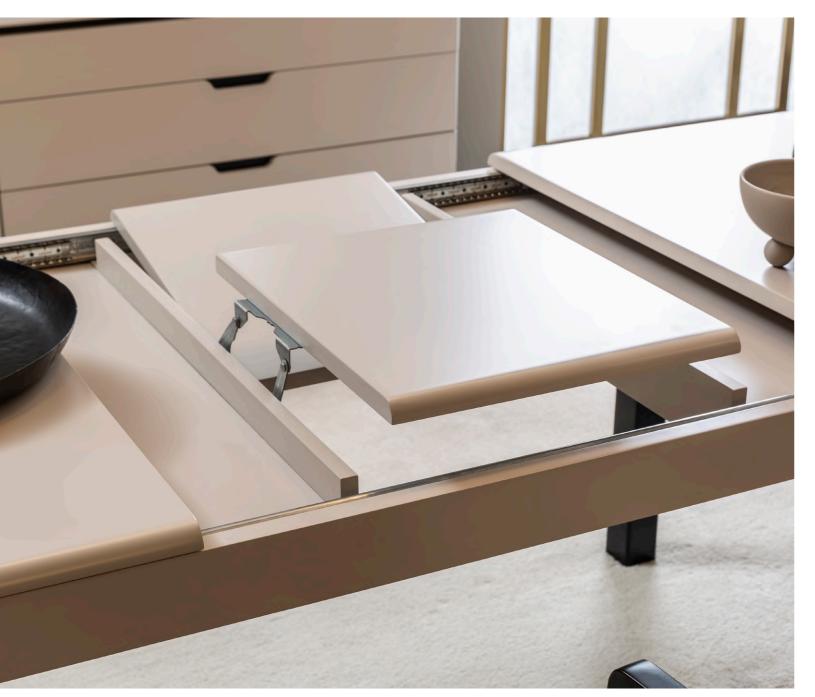

#### Komodin / Nightstand

| oth   | 452 mm |
|-------|--------|
| lth   | 654 mm |
| eight | 495 mm |

With its modern lines, soft color transitions, and functional design, the Nota Dining Room Collection brings a simple yet striking elegance to your living space. The oval-shaped table adds a sense of flow to the room, while the comfortable chairs and cushioned bench create a warm and welcoming atmosphere for your guests.

Offering a minimalist yet eye-catching style in every detail, this set is the perfect gathering spot for modern living spaces.