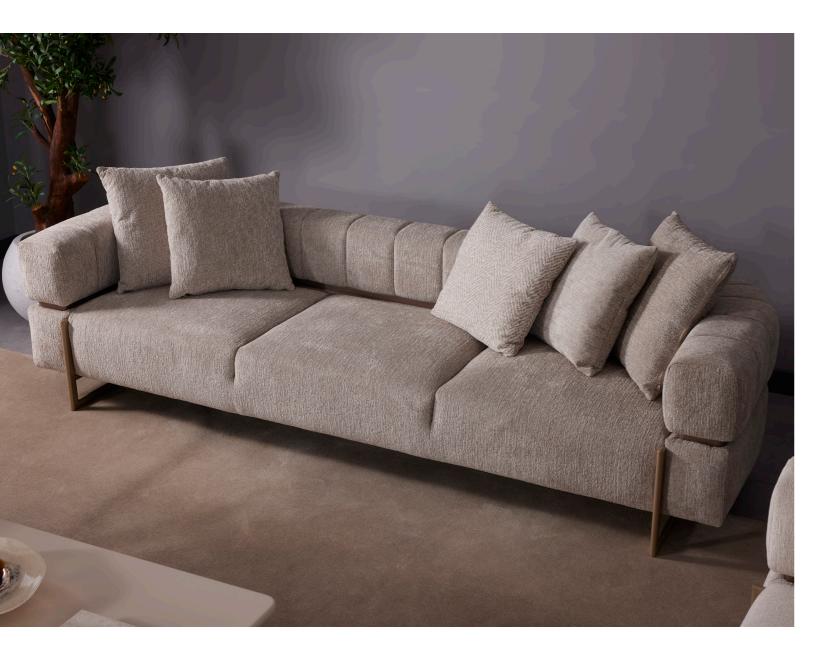

derinlik / depth genişlik / width yükseklik / height

4'lü Koltuk / 4 Seater Sofa derinlik / depth genişlik / width yükseklik / height

Standing out with its modern design lines, this sofa adds a subtle yet striking elegance to your living space with its soft texture and refined stitching details. The wide seating area and plush cushions provide maximum comfort, even during long sitting sessions.

The metal legs add a contemporary touch while ensuring durability. A perfect choice for those seeking both aesthetics and functionality.