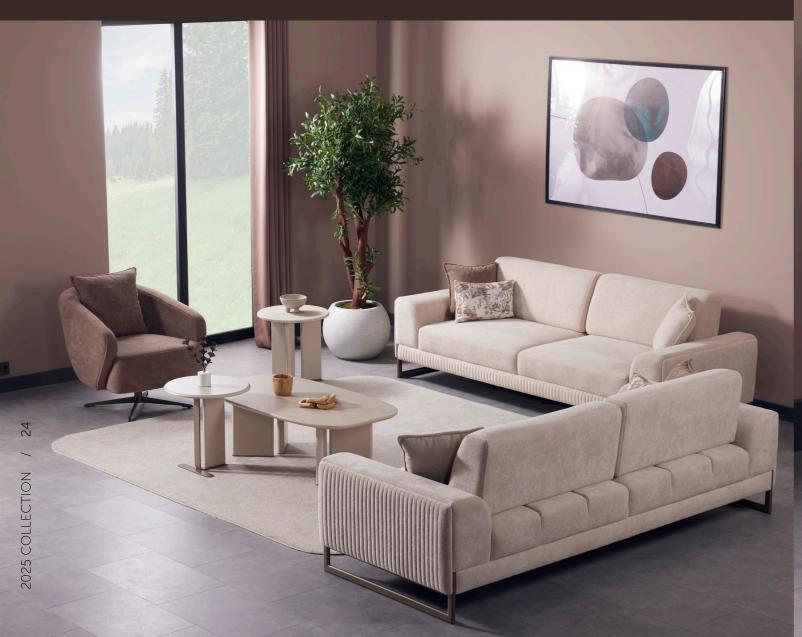

# Nota Living Room

Thanks to its modern and natural color palette, Nota easily adapts to any interior style, creating a peaceful corner for relaxation at any time of the day. Whether hosting guests or enjoying quiet moments on your own, it's the perfect choice.

#### Nota Living Room

Designed to bring a touch of luxury and warmth to your living space, the Nota Sofa Set redefines relaxation with its soft upholstery, modern lines, and ergonomic design. Every detail is thoughtfully crafted to offer a perfect blend of aesthetic appeal and ultimate comfort. Whether you're unwinding after a long day or entertaining guests, the Rosita Sofa Set creates an inviting atmosphere where style meets coziness.