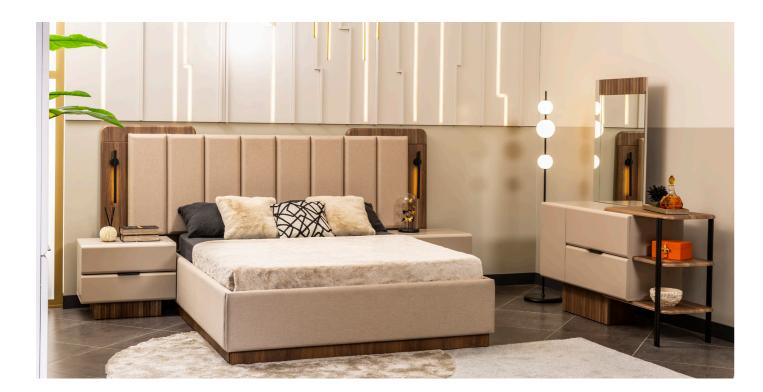

# Technical Details

4'lü Koltuk / 4 Seater Sofa

3'lü Koltuk / 3 Seater Sofa

The Grace Bedroom combines modern elegance with the warmth of natural wood details, creating a sophisticated and inviting atmosphere. Its sleek design and refined craftsmanship and refined craftsmanship bring a contemporary touch to your living space, while the high-quality materials ensure both durability and style. Featuring a spacious wardrobe, a comfortable bed, and stylish storage so-lutions, the Grace Bedroom offers the perfect balance of aesthetics and functionality, making it an ideal choice for a modern home.

The Grace Bedroom stands out with its modern design and elegant wooden details, adding warmth and sophis-tication to your space. Its sleek lines and high-quality craftsmanship create a contemporary yet cozy atmosphere. With a spacious wardrobe, a comfortable bed, and functional storage solutions, it offers both style and practica-lity. The Grace Bedroom is the perfect choice for those who appreciate modern aesthetics with a touch of elegance.