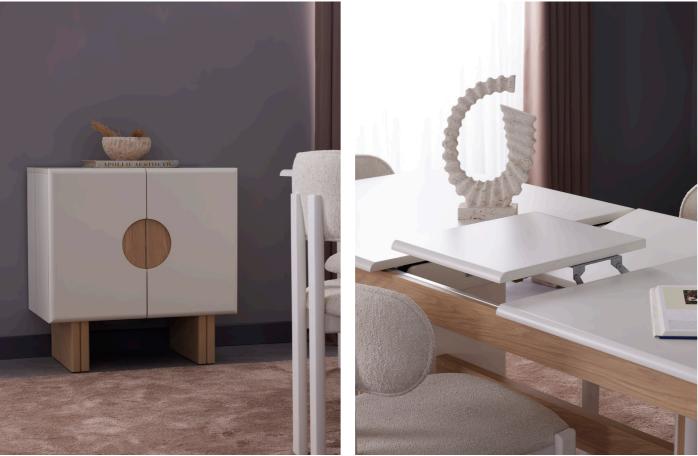

#### Komodin / Nightstand

| oth   | 452 mm |
|-------|--------|
| lth   | 654 mm |
| eight | 495 mm |

With its modern lines, soft color transitions, and functional design, the Nota Dining Room Collection brings a simple yet striking elegance to your living space. The oval-shaped table adds a sense of flow to the room, while the comfortable chairs and cushioned bench create a warm and welcoming atmosphere for your guests.

Offering a minimalist yet eye-catching style in every detail, this set is the perfect gathering spot for modern living spaces.

#### Nota Dining Room

www.lidyamobilya.com

derinlik / dep genişlik / wid yükseklik / he

| Masa / Table                                       |
|----------------------------------------------------|
| derinlik / dep<br>genişlik / wid<br>yükseklik / he |

Sandalye / Chair derinlik / dep genişlik / wid yükseklik / he

Whether hosting elegant dinner parties or enjoying intimate family moments, Nota Dining creates an inviting atmosphere where memories are made. Every detail is thoughtfully designed to enhance your dining experience, making every meal a special occasion.