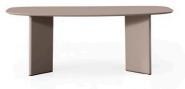

#### Komodin / Nightstand

| oth   | 452 mm |
|-------|--------|
| lth   | 654 mm |
| eight | 495 mm |

With its modern lines, soft color transitions, and functional design, the Nota Dining Room Collection brings a simple yet striking elegance to your living space. The oval-shaped table adds a sense of flow to the room, while the comfortable chairs and cushioned bench create a warm and welcoming atmosphere for your guests.

Offering a minimalist yet eye-catching style in every detail, this set is the perfect gathering spot for modern living spaces.