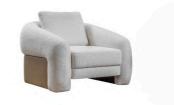

### Rosita Livingroom

With its spacious seating, plush cushions, and sturdy wooden legs, Rosita provides a cozy yet sophisticated ambiance, making it the perfect choice for both elegant gatherings and everyday relaxation. The high-quality fabric and durable structure ensure long-lasting comfort, while the functional design allows for effortless adaptability to any interior style.

#### Rosita Livingroom

Designed to bring a touch of luxury and warmth to your living space, the Rosita Sofa Set redefines relaxation with its soft upholstery, modern lines, and ergonomic design. Every detail is thoughtfully crafted to offer a perfect blend of aesthetic appeal and ultimate comfort. Whether you're unwinding after a long day or entertaining guests, the Rosita Sofa Set creates an inviting atmosphere where style meets coziness.