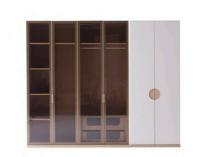

#### Dante Dressing room

The Dante Dressing Room combines functionality and elegance with its modular and practical design. Featuring spacious storage areas, smart compartments, and organizing accessories, it allows you to easily arrange your clothes and accessories. With its modern and refined details, the Dante Dressing Room adds an aesthetic touch to your living space while offering convenience and comfort. Its customizable modules provide tailored solutions to meet your needs, helping you create a stylish and well-organized dressing area.

The Dante Dressing Room prioritizes functionality with its spacious storage areas and elegant design. Its modular structure allows you to customize and arrange it to perfectly suit your living space. With smart compartments and pra-ctical solutions, it helps you keep your clothes and accessories neatly organized. While offering a modern and stylish look, its customizable design enables you to create a personalized dressing area tailored to your needs.

### Customize. Transform. Repeat

The Dante Dressing Room prioritizes functionality with its spacious storage areas and elegant design. Its modular structure allows you to customize and arrange it to perfectly suit your living space. With smart compartments and practical solutions, it helps you keep your clothes and accessories neatly organized. While offering a modern and stylish look, its customizable design enables you to create a personalized dressing area tailored to your needs.

4 kapaklı modül / 4 doors module derinlik / depth genişlik / width yükseklik / height

derinlik / depth genişlik / width yükseklik / height

2 kapaklı raflı / 2 doors shelf

derinlik / depth genişlik / width yükseklik / height

derinlik / depth genişlik / width yükseklik / height

Tek kapaklı askılıklı modül derinlik / depth genişlik / width yükseklik / height 225 cm

derinlik / depth genişlik / width yükseklik / height

Tek kapaklı raflı modül