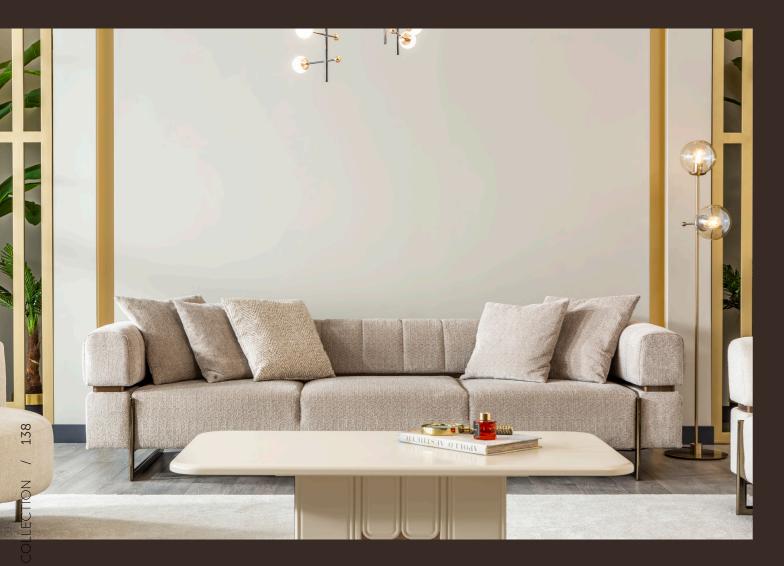

# Nota Living Room

Thanks to its modern and natural color palette, Nota easily adapts to any interior style, creating a peaceful corner for relaxation at any time of the day. Whether hosting guests or enjoying quiet moments on your own, it's the perfect choice.

#### Nota Living Room

Designed to bring a touch of luxury and warmth to your living space, the Nota Sofa Set redefines relaxation with its soft upholstery, modern lines, and ergonomic design. Every detail is thoughtfully crafted to offer a perfect blend of aesthetic appeal and ultimate comfort. Whether you're unwinding after a long day or entertaining guests, the Rosita Sofa Set creates an inviting atmosphere where style meets coziness.