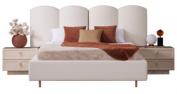

# 128. stella

Yemek Odası **/ Dinig room** Tv Ünitesi **/ Tv Unit** Oturma Odası **/ Livingroom** 

Where modern elegance meets understated comfort, the Nota Bedroom brings a sense of calm with its soft tones and refined details. The upholstered bed with its tall, details. The upholstered bed with its tall, rounded headboard becomes the centerpiece, combining aesthetics with exceptional comfort. A spacious wardrobe with mirrored doors offers both functionality and a feeling of openness. The vanity and nightstands complete the set with sleek lines and thoughtful design. Lidya offers timeless style and a warm, inviting atmosphere in every detail.

Nota Bedroom

Designed for those who seek comfort and elegance, the Nota Bedroom Collection adds timeless style to your living space. Its LED lighting creates a warm and inviting atmosphere. The spacious wardrobe, elegant nights-tands, and functional vanity offer not only aesthetic appeal but also practical use, ensuring a tidy and spacious environment.