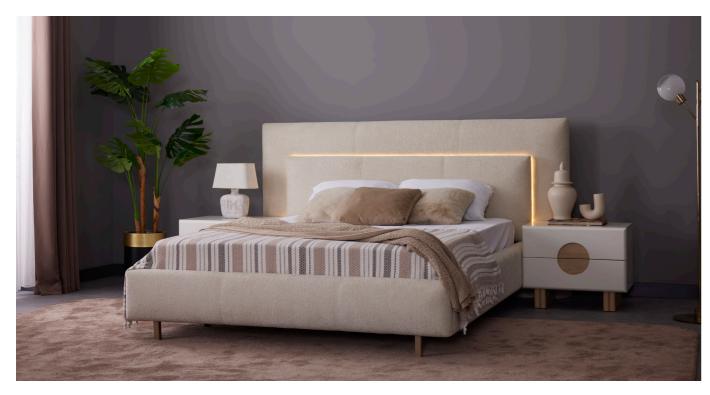

# 128. stella

Yemek Odası **/ Dinig room** Tv Ünitesi **/ Tv Unit** Oturma Odası **/ Livingroom** 

Where modern elegance meets understated comfort, the Nota Bedroom brings a sense of calm with its soft tones and refined details. The upholstered bed with its tall, details. The upholstered bed with its tall, rounded headboard becomes the centerpiece, combining aesthetics with exceptional comfort. A spacious wardrobe with mirrored doors offers both functionality and a feeling of openness. The vanity and nightstands complete the set with sleek lines and thoughtful design. Lidya offers timeless style and a warm, inviting atmosphere in every detail.

Nota Bedroom

Designed for those who seek comfort and elegance, the Nota Bedroom Collection adds timeless style to your living space. Its LED lighting creates a warm and inviting atmosphere. The spacious wardrobe, elegant nights-tands, and functional vanity offer not only aesthetic appeal but also practical use, ensuring a tidy and spacious environment.