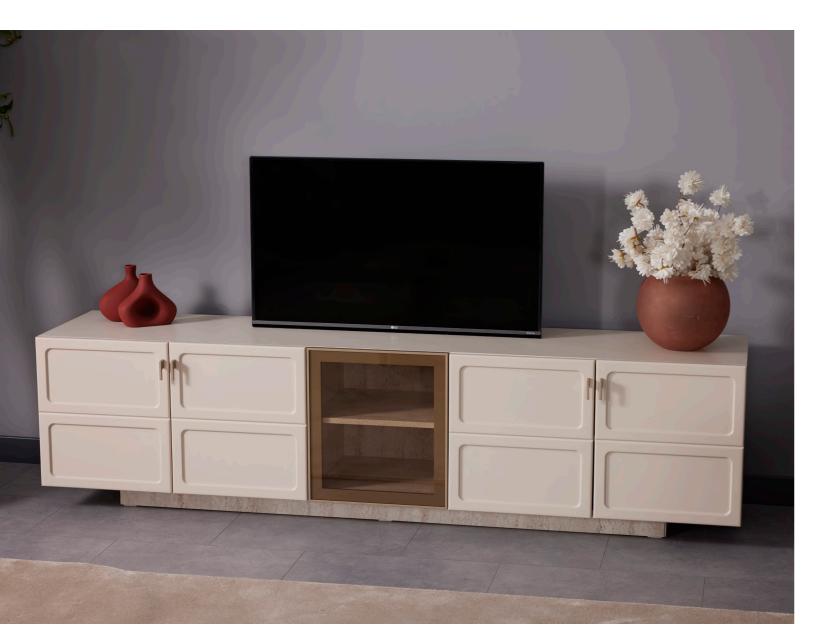

derinlik / dept genişlik / widt yükseklik / hei

Sol Yan Sehpa / Left Sideboard

derinlik / depth 500 mm genişlik / width 500 mm yükseklik / height 500 mm

With its decorative LED lighting and spacious cabinets, Nota brings both organization and warmth to your living space. Complementing your TV experience, this unit stands out with its elegant design and practical functionality. An ideal choice for those seeking everyday convenience and stylish display areas.

Featuring spacious cabinets, open shelving, and decorative LED lighting, Rosita provides ample space for your entertainment essentials while adding a warm and inviting ambiance. Whether you're watching your favorite shows or showcasing decorative pieces, this unit offers the perfect balance of beauty and convenience.