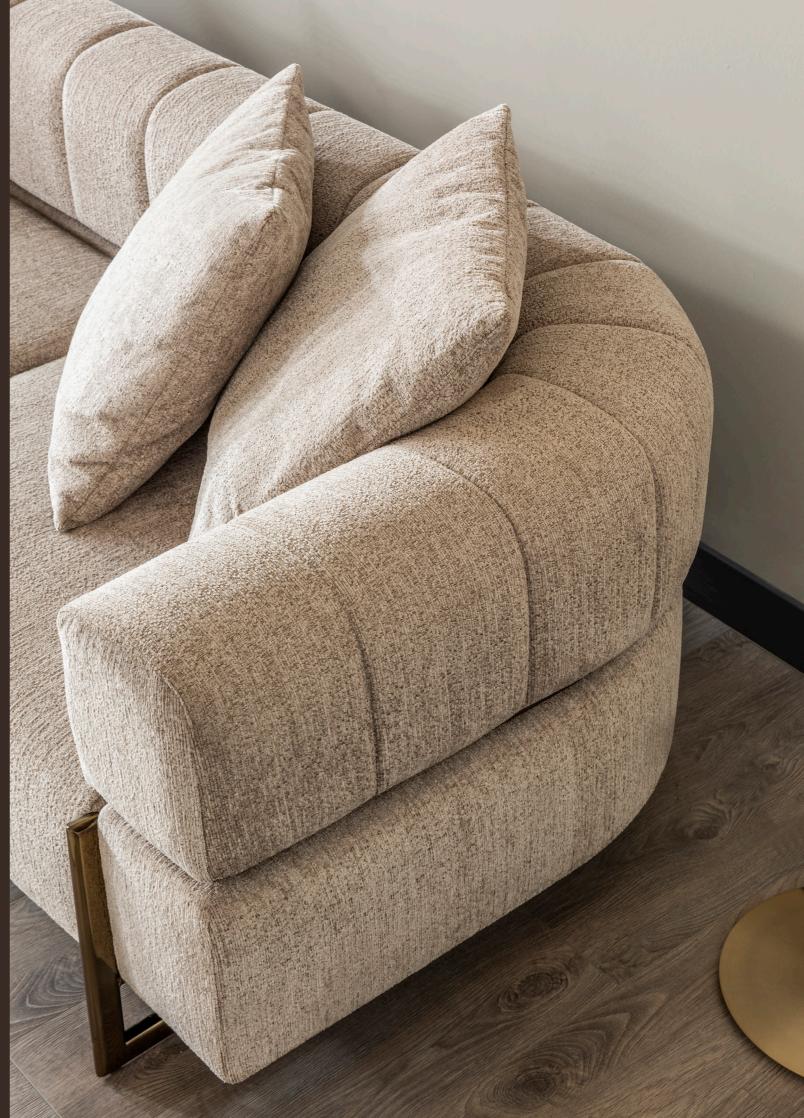

#### Stella Livingroom

With its soft and mo-dern design, the Stella Sofa Set combines comfort and elegan-ce. Its refined lines and plush texture add and plush texture add a warm atmosphere to your living space, while its ergonomic structure ensures maximum relaxation. Crafted from high-qu-ality materials with stylish details, the Stella Sofa Set is an aesthetic and functi-onal choice, perfect for both everyday use and hosting guests.

#### Stella Livingroom

With its soft and modern design, the Stella Sofa Set combines comfort and elegance. Its refined lines and plush texture add a warm atmosphere to your living space, while its ergonomic structure ensures maximum relaxation. Crafted from high-quality materials with stylish details, the Stella Sofa Set is an aesthetic and functional choice, perfect for both everyday use and hosting guests.

3'lü Koltuk / 3 Seater Sofa

Berjer / Bergere

The Stella Sofa Set stands out with its soft and modern design, seamlessly combining elegance and comfort. Its spacious seating area offers ample room for relaxation, making it perfect for both everyday use and enter-taining guests. The ergonomic structure and plush cushions provide exceptional support, ensuring a cozy and inviting expe-rience. Crafted from high-quality materials and featuring refined details, the Stella Sofa Set adds a sophisticated yet warm touch to your living space. With its functional design and luxurious feel, it is an ideal choice for those seeking both style and practicality.