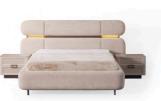

# 128. stella

Yemek Odası **/ Dinig room** Tv Ünitesi **/ Tv Unit** Oturma Odası **/ Livingroom** 

Where modern elegance meets understated comfort, the Nota Bedroom brings a sense of calm with its soft tones and refined details. The upholstered bed with its tall, details. The upholstered bed with its tall, rounded headboard becomes the centerpiece, combining aesthetics with exceptional comfort. A spacious wardrobe with mirrored doors offers both functionality and a feeling of openness. The vanity and nightstands complete the set with sleek lines and thoughtful design. Lidya offers timeless style and a warm, inviting atmosphere in every detail.

Nota Bedroom

Designed for those who seek comfort and elegance, the Nota Bedroom Collection adds timeless style to your living space. Its LED lighting creates a warm and inviting atmosphere. The spacious wardrobe, elegant nights-tands, and functional vanity offer not only aesthetic appeal but also practical use, ensuring a tidy and spacious environment.