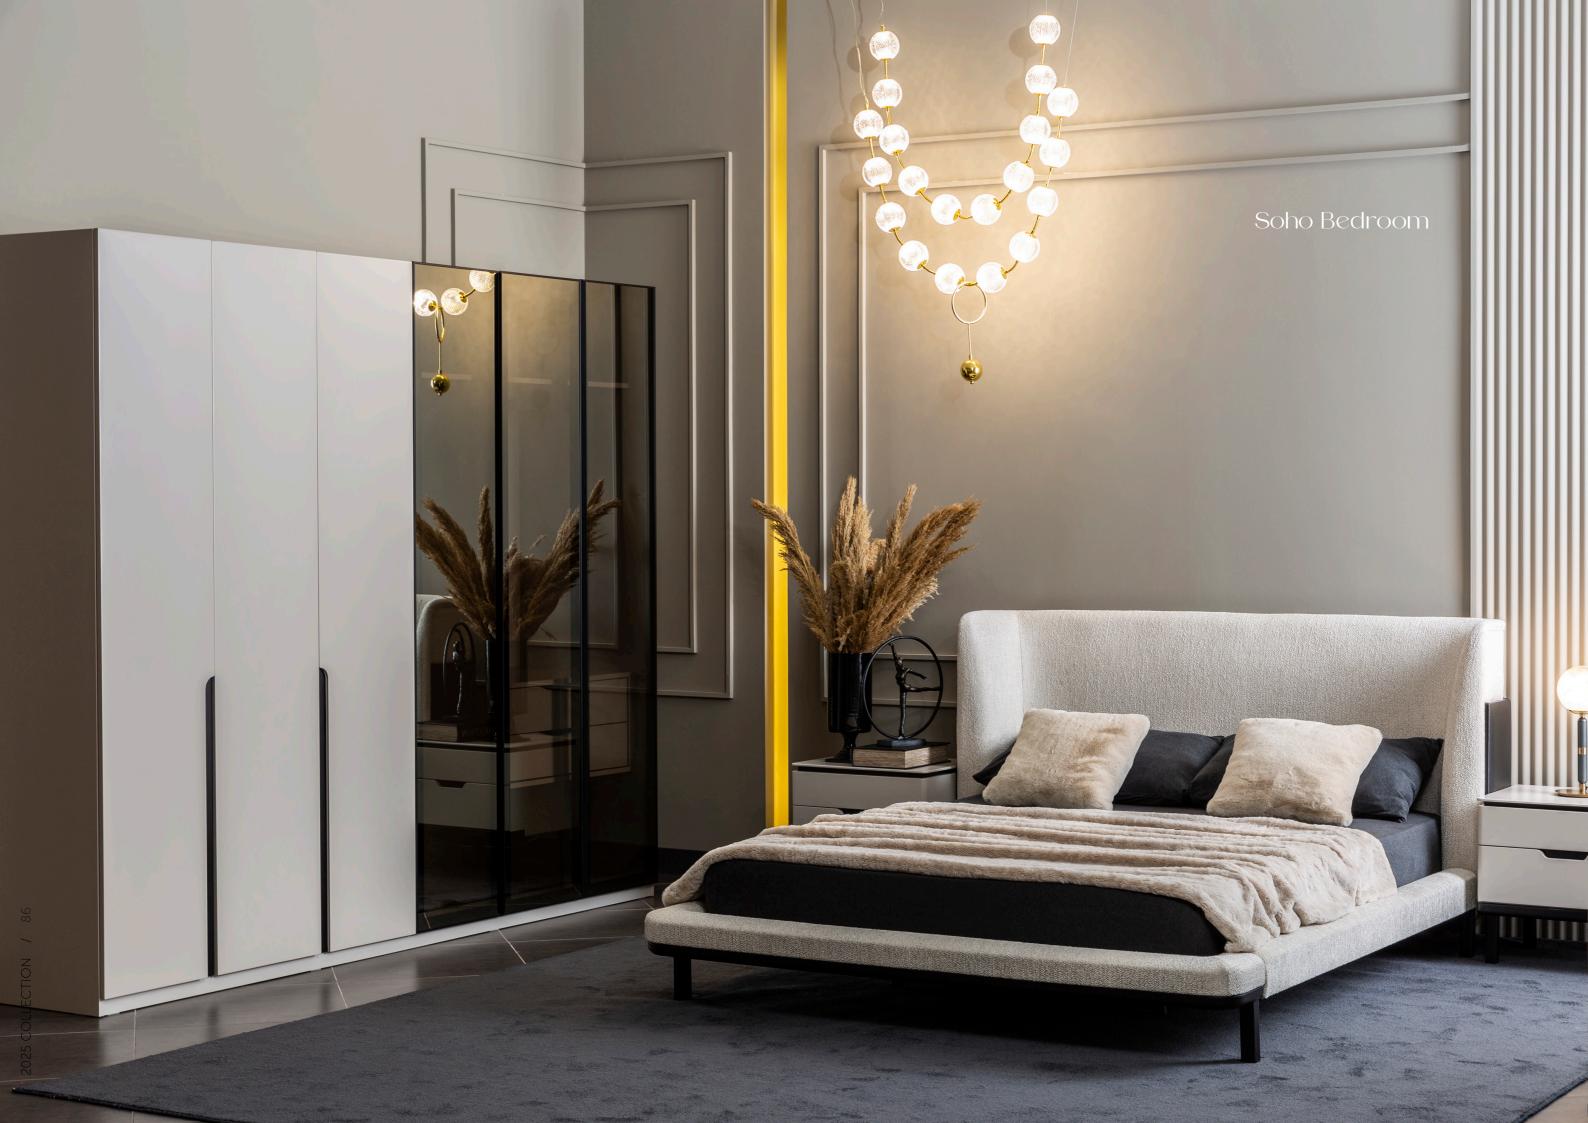

# 128. stella

Yemek Odası **/ Dinig room** Tv Ünitesi **/ Tv Unit** Oturma Odası **/ Livingroom** 

Where modern elegance meets understated comfort, the Nota Bedroom brings a sense of calm with its soft tones and refined details. The upholstered bed with its tall, details. The upholstered bed with its tall, rounded headboard becomes the centerpiece, combining aesthetics with exceptional comfort. A spacious wardrobe with mirrored doors offers both functionality and a feeling of openness. The vanity and nightstands complete the set with sleek lines and thoughtful design. Lidya offers timeless style and a warm, inviting atmosphere in every detail.

Nota Bedroom

Designed for those who seek comfort and elegance, the Nota Bedroom Collection adds timeless style to your living space. Its LED lighting creates a warm and inviting atmosphere. The spacious wardrobe, elegant nights-tands, and functional vanity offer not only aesthetic appeal but also practical use, ensuring a tidy and spacious environment.