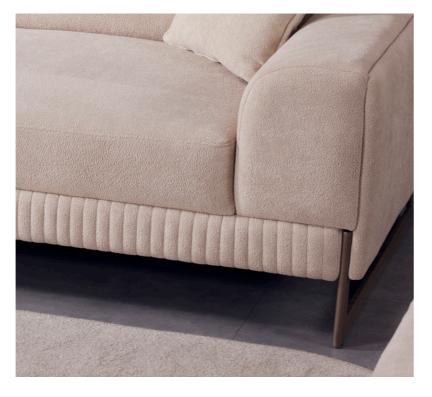

derinlik / depth genişlik / width yükseklik / height

4'lü Koltuk / 4 Seater Sofa derinlik / depth genişlik / width yükseklik / height

Standing out with its modern design lines, this sofa adds a subtle yet striking elegance to your living space with its soft texture and refined stitching details. The wide seating area and plush cushions provide maximum comfort, even during long sitting sessions.

The metal legs add a contemporary touch while ensuring durability. A perfect choice for those seeking both aesthetics and functionality.