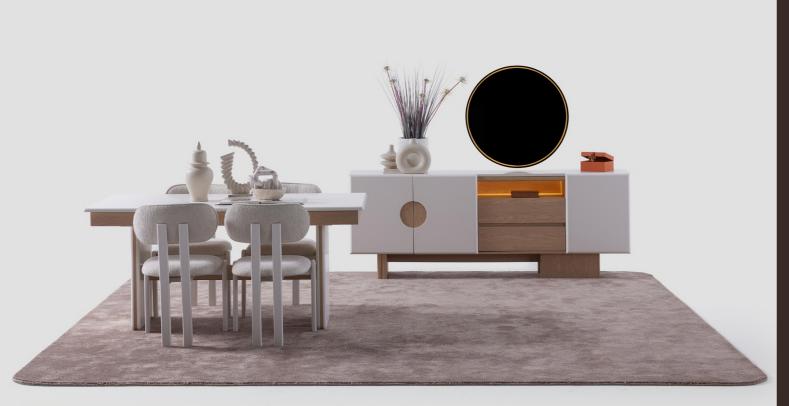

#### Komodin / Nightstand

| oth   | 452 mm |
|-------|--------|
| lth   | 654 mm |
| eight | 495 mm |

With its modern lines, soft color transitions, and functional design, the Nota Dining Room Collection brings a simple yet striking elegance to your living space. The oval-shaped table adds a sense of flow to the room, while the comfortable chairs and cushioned bench create a warm and welcoming atmosphere for your guests.

Offering a minimalist yet eye-catching style in every detail, this set is the perfect gathering spot for modern living spaces.

#### Nota Dining Room

www.lidyamobilya.com

derinlik / dep genişlik / wid yükseklik / he

| Masa / Table                                       |
|----------------------------------------------------|
| derinlik / dep<br>genişlik / wid<br>yükseklik / he |

Sandalye / Chair derinlik / dep genişlik / wid yükseklik / he

Whether hosting elegant dinner parties or enjoying intimate family moments, Nota Dining creates an inviting atmosphere where memories are made. Every detail is thoughtfully designed to enhance your dining experience, making every meal a special occasion.