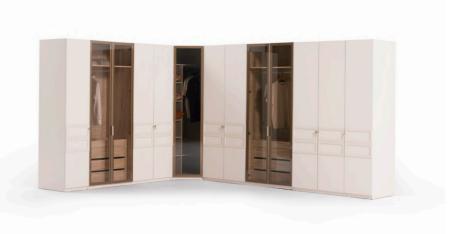

#### Dante Dressing room

The Dante Dressing Room combines functionality and elegance with its modular and practical design. Featuring spacious storage areas, smart compartments, and organizing accessories, it allows you to easily arrange your clothes and accessories. With its modern and refined details, the Dante Dressing Room adds an aesthetic touch to your living space while offering convenience and comfort. Its customizable modules provide tailored solutions to meet your needs, helping you create a stylish and well-organized dressing area.

The Dante Dressing Room prioritizes functionality with its spacious storage areas and elegant design. Its modular structure allows you to customize and arrange it to perfectly suit your living space. With smart compartments and pra-ctical solutions, it helps you keep your clothes and accessories neatly organized. While offering a modern and stylish look, its customizable design enables you to create a personalized dressing area tailored to your needs.

### Customize. Transform. Repeat

The Dante Dressing Room prioritizes functionality with its spacious storage areas and elegant design. Its modular structure allows you to customize and arrange it to perfectly suit your living space. With smart compartments and practical solutions, it helps you keep your clothes and accessories neatly organized. While offering a modern and stylish look, its customizable design enables you to create a personalized dressing area tailored to your needs.