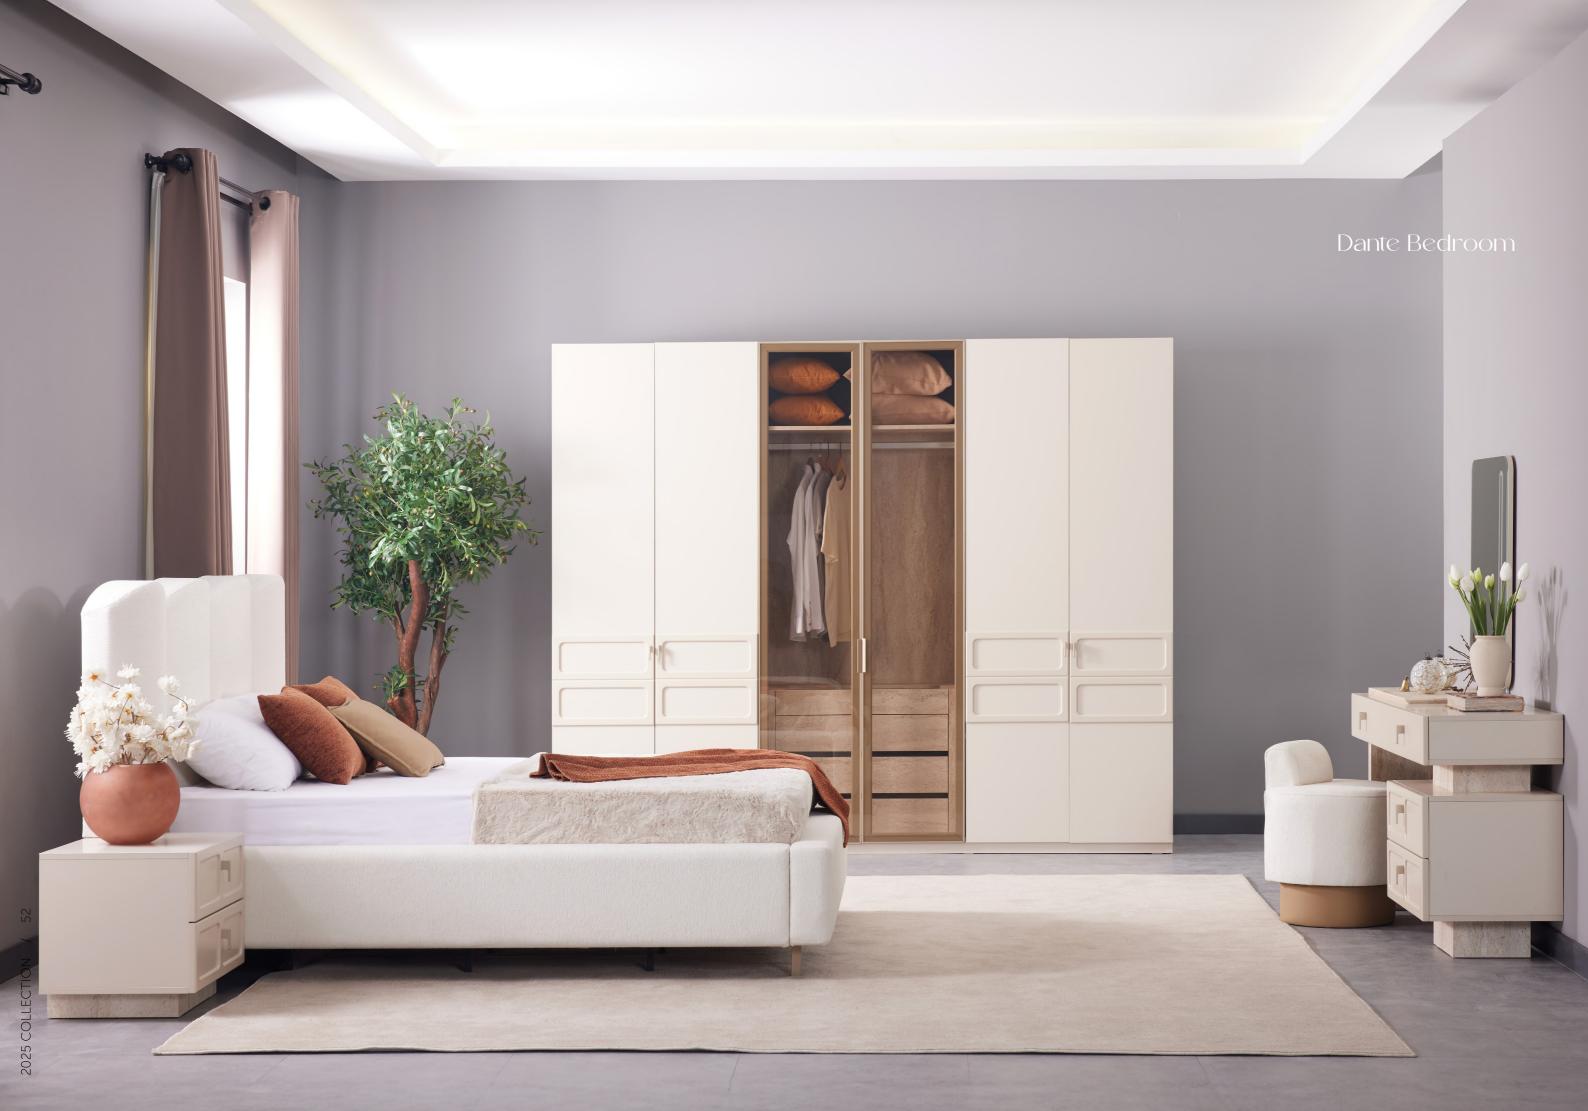

### 50. dante

Yatak Odası **/ Bedroom** Giyinme Odası **/ Dressing Room** Yemek Odası **/ Dinigroom** Tv Ünitesi **/ Tv Unit** 

### 122. dante

Oturma Odası / Livingroom

Oturma Odası / Livingroom

# 128. stella

Yemek Odası **/ Dinig room** Tv Ünitesi **/ Tv Unit** Oturma Odası **/ Livingroom** 

Where modern elegance meets understated comfort, the Nota Bedroom brings a sense of calm with its soft tones and refined details. The upholstered bed with its tall, details. The upholstered bed with its tall, rounded headboard becomes the centerpiece, combining aesthetics with exceptional comfort. A spacious wardrobe with mirrored doors offers both functionality and a feeling of openness. The vanity and nightstands complete the set with sleek lines and thoughtful design. Lidya offers timeless style and a warm, inviting atmosphere in every detail.

Nota Bedroom

Designed for those who seek comfort and elegance, the Nota Bedroom Collection adds timeless style to your living space. Its LED lighting creates a warm and inviting atmosphere. The spacious wardrobe, elegant nights-tands, and functional vanity offer not only aesthetic appeal but also practical use, ensuring a tidy and spacious environment.