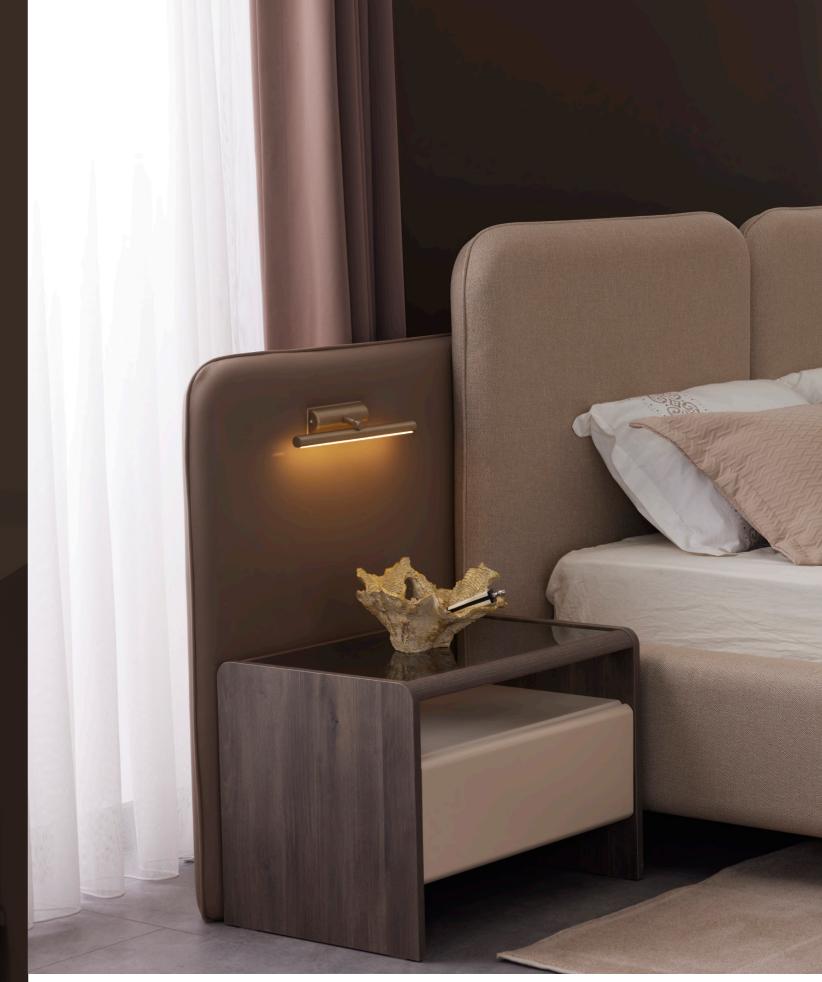

Designed for those who seek comfort and sophisti-cation, the Rosita Bedroom collection brings timeless elegance to your space. With its softly upholstered headboard, built-in LED lighting, and modern wooden textures, it creates a warm and inviting atmosphere. The spacious wardrobe, stylish nightstands, and functional vanity offer both aesthetic appeal and practicality, ensuring a clutter-free and organized space.

#### Rosita Bedroom

Designed for those who seek comfort and sophistication, the Rosita Bedroom collection brings timeless elegan-ce to your space. With its softly upholstered headboard, built-in LED lighting, and modern wooden textures, it creates a warm and inviting atmosphere.

The spacious wardrobe, stylish nightstands, and functional vanity offer both aesthetic appeal and practicality, ensuring a clutter-free and organized space.

Karyola / Bed derinlik / **dep**t genişlik / width yükseklik / heigl