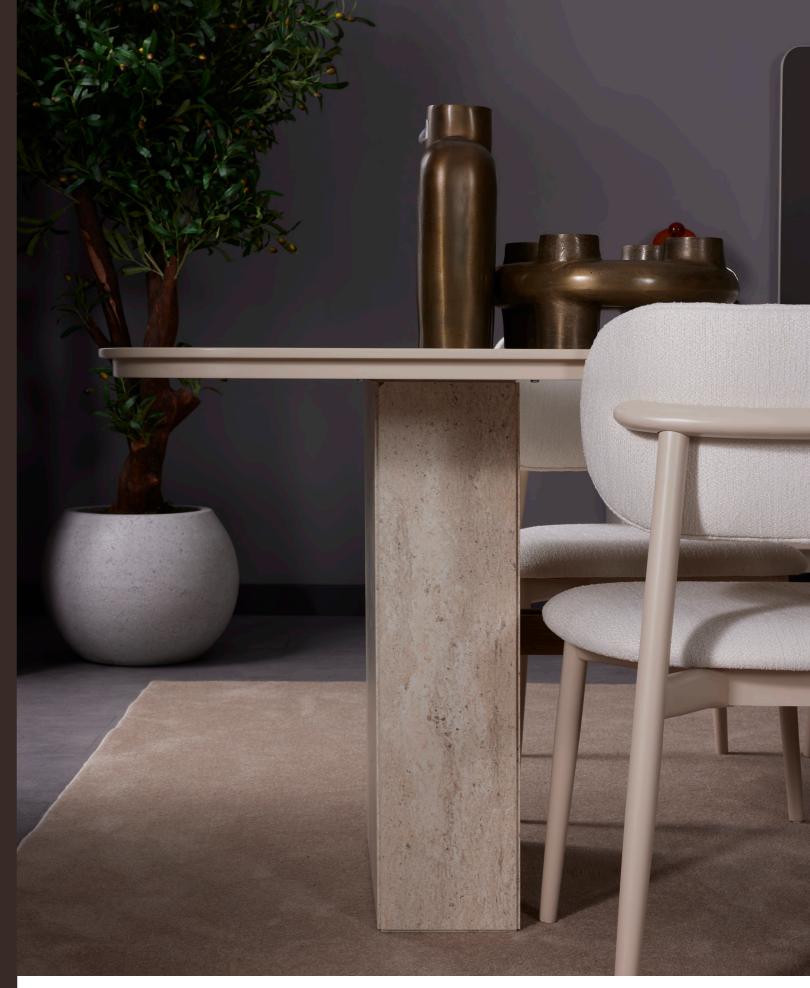

#### Komodin / Nightstand

| oth   | 452 mm |
|-------|--------|
| lth   | 654 mm |
| eight | 495 mm |

With its modern lines, soft color transitions, and functional design, the Nota Dining Room Collection brings a simple yet striking elegance to your living space. The oval-shaped table adds a sense of flow to the room, while the comfortable chairs and cushioned bench create a warm and welcoming atmosphere for your guests.

Offering a minimalist yet eye-catching style in every detail, this set is the perfect gathering spot for modern living spaces.