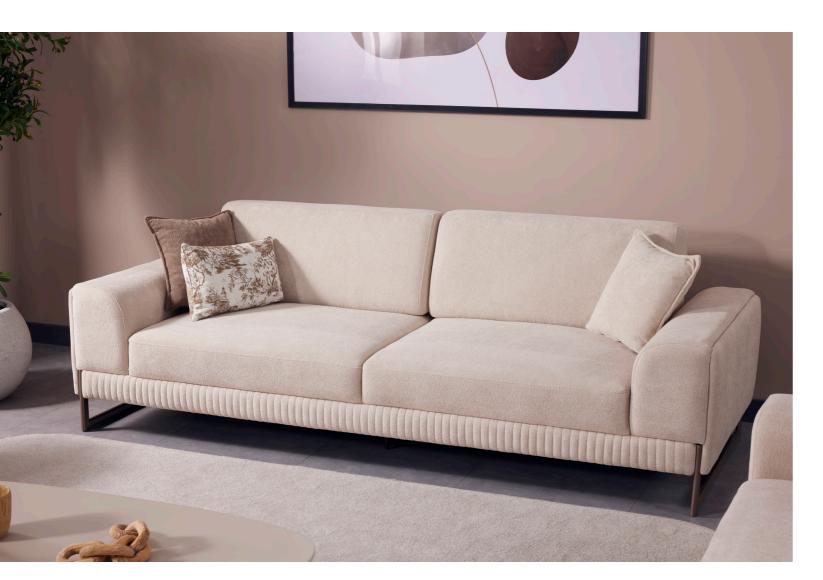

derinlik / depth genişlik / width yükseklik / height

4'lü Koltuk / 4 Seater Sofa derinlik / depth genişlik / width yükseklik / height

Standing out with its modern design lines, this sofa adds a subtle yet striking elegance to your living space with its soft texture and refined stitching details. The wide seating area and plush cushions provide maximum comfort, even during long sitting sessions.

The metal legs add a contemporary touch while ensuring durability. A perfect choice for those seeking both aesthetics and functionality.

## **Technical Details**

3'lü Koltuk / 3 Seater Sofa

# Nota Living Room

Thanks to its modern and natural color palette, Nota easily adapts to any interior style, creating a peaceful corner for relaxation at any time of the day. Whether hosting guests or enjoying quiet moments on your own, it's the perfect choice.

#### Nota Living Room

Designed to bring a touch of luxury and warmth to your living space, the Nota Sofa Set redefines relaxation with its soft upholstery, modern lines, and ergonomic design. Every detail is thoughtfully crafted to offer a perfect blend of aesthetic appeal and ultimate comfort. Whether you're unwinding after a long day or entertaining guests, the Rosita Sofa Set creates an inviting atmosphere where style meets coziness.