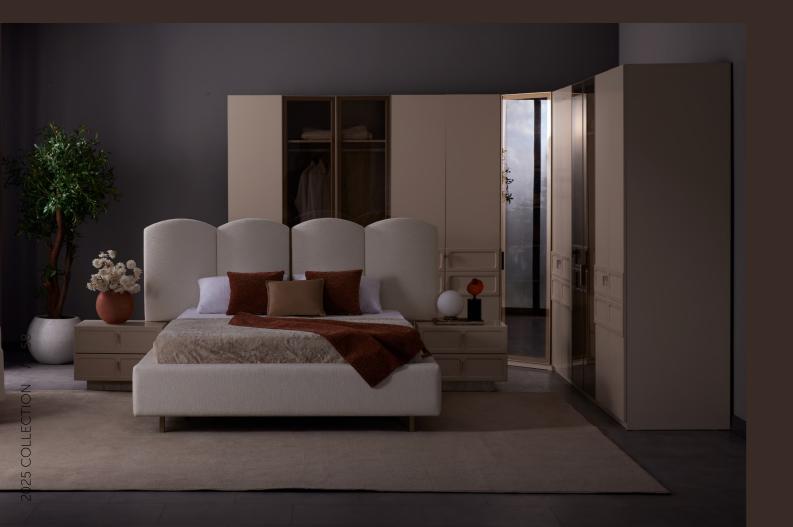

# 128. stella

Yemek Odası **/ Dinig room** Tv Ünitesi **/ Tv Unit** Oturma Odası **/ Livingroom** 

Where modern elegance meets understated comfort, the Nota Bedroom brings a sense of calm with its soft tones and refined details. The upholstered bed with its tall, details. The upholstered bed with its tall, rounded headboard becomes the centerpiece, combining aesthetics with exceptional comfort. A spacious wardrobe with mirrored doors offers both functionality and a feeling of openness. The vanity and nightstands complete the set with sleek lines and thoughtful design. Lidya offers timeless style and a warm, inviting atmosphere in every detail.

Nota Bedroom

Designed for those who seek comfort and elegance, the Nota Bedroom Collection adds timeless style to your living space. Its LED lighting creates a warm and inviting atmosphere. The spacious wardrobe, elegant nights-tands, and functional vanity offer not only aesthetic appeal but also practical use, ensuring a tidy and spacious environment.