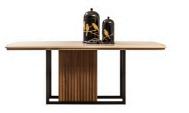

#### Komodin / Nightstand

| oth   | 452 mm |
|-------|--------|
| lth   | 654 mm |
| eight | 495 mm |

With its modern lines, soft color transitions, and functional design, the Nota Dining Room Collection brings a simple yet striking elegance to your living space. The oval-shaped table adds a sense of flow to the room, while the comfortable chairs and cushioned bench create a warm and welcoming atmosphere for your guests.

Offering a minimalist yet eye-catching style in every detail, this set is the perfect gathering spot for modern living spaces.