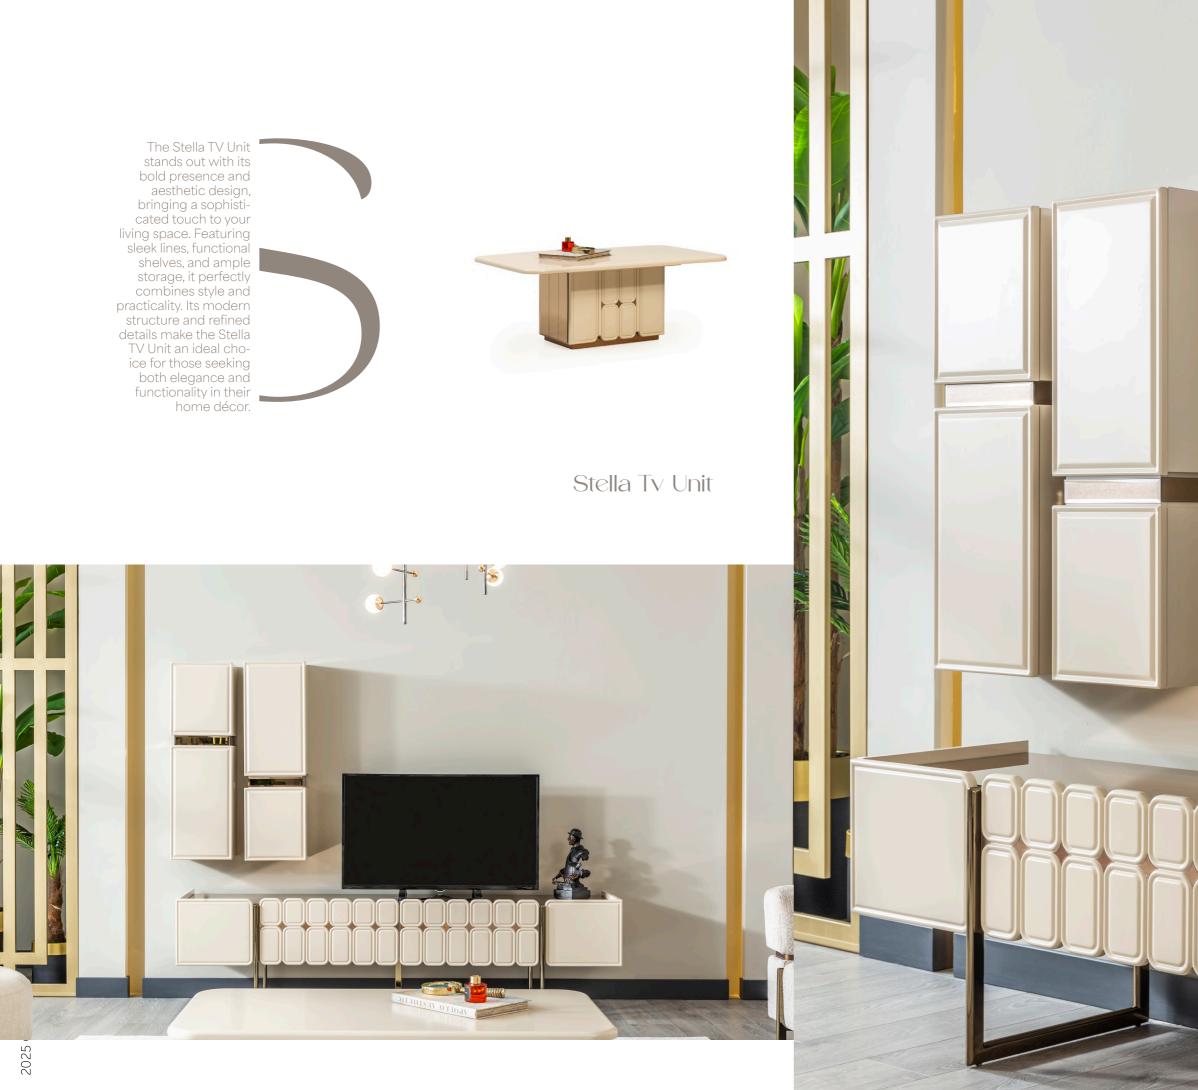

# Technical Details

3'lü Koltuk / 3 Seater Sofa

The Stella Dining Room stands out with its bold presence and aesthe-tic design. Combining elegance with functiona-lity, it features a spacious dining table, comfortable chairs, and stylish stora-ge solutions. Its refined details and modern lines create a sophisticated atmosphere, making the Stella Dining Room the perfect choice for those who appreciate both sta-tement-making style and practicality.

Stella Diningroom

www.lidyamobilya.com

Konsol / Console

derinlik / depth genişlik / width yükseklik / height

derinlik / depth genişlik / width yükseklik / height

Masa / Table

Sandalye / Chair

The Stella Dining Room stands out with its bold presence and aesthetic design. Combining elegance with fun-ctionality, it features a spacious dining table, comfortable chairs, and stylish storage solutions. Its refined details and modern lines create a sophisticated atmosphere, making the Stella Dining Room the perfect choice for those who appreciate both statement-making style and practicality.

Orta Sehpa / Coffee Table

derinlik / dept genişlik / widt yükseklik / hei

The Stella TV Unit makes a striking sta-tement with its bold design and elegant details. Offering a per-fect blend of aesthe-tics and functionality, it features spacious storage, sleek shelving, and a modern structure that enhances any living space. With its refined craftsmanship and contemporary appeal, the Stella TV Unit is the ideal choice for a stylish and organized home.