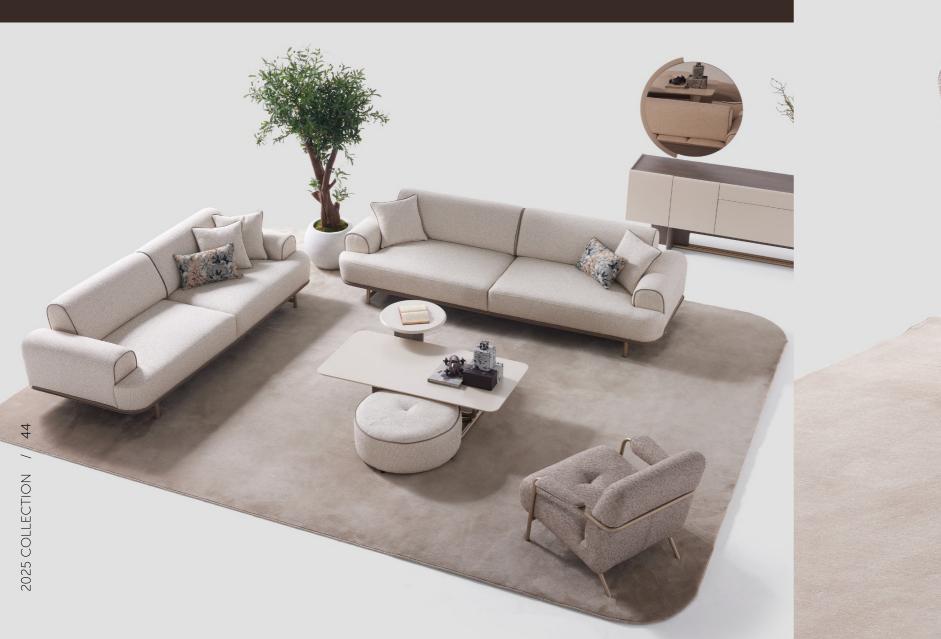

# Nota Living Room

Thanks to its modern and natural color palette, Nota easily adapts to any interior style, creating a peaceful corner for relaxation at any time of the day. Whether hosting guests or enjoying quiet moments on your own, it's the perfect choice.

#### Nota Living Room

Designed to bring a touch of luxury and warmth to your living space, the Nota Sofa Set redefines relaxation with its soft upholstery, modern lines, and ergonomic design. Every detail is thoughtfully crafted to offer a perfect blend of aesthetic appeal and ultimate comfort. Whether you're unwinding after a long day or entertaining guests, the Rosita Sofa Set creates an inviting atmosphere where style meets coziness.

### Rosita Livingroom

With its spacious seating, plush cushions, and sturdy wooden legs, Rosita provides a cozy yet sophisticated ambiance, making it the perfect choice for both elegant gatherings and everyday relaxation. The high-quality fabric and durable structure ensure long-lasting comfort, while the functional design allows for effortless adaptability to any interior style.

#### Rosita Livingroom

Designed to bring a touch of luxury and warmth to your living space, the Rosita Sofa Set redefines relaxation with its soft upholstery, modern lines, and ergonomic design. Every detail is thoughtfully crafted to offer a perfect blend of aesthetic appeal and ultimate comfort. Whether you're unwinding after a long day or entertaining guests, the Rosita Sofa Set creates an inviting atmosphere where style meets coziness.