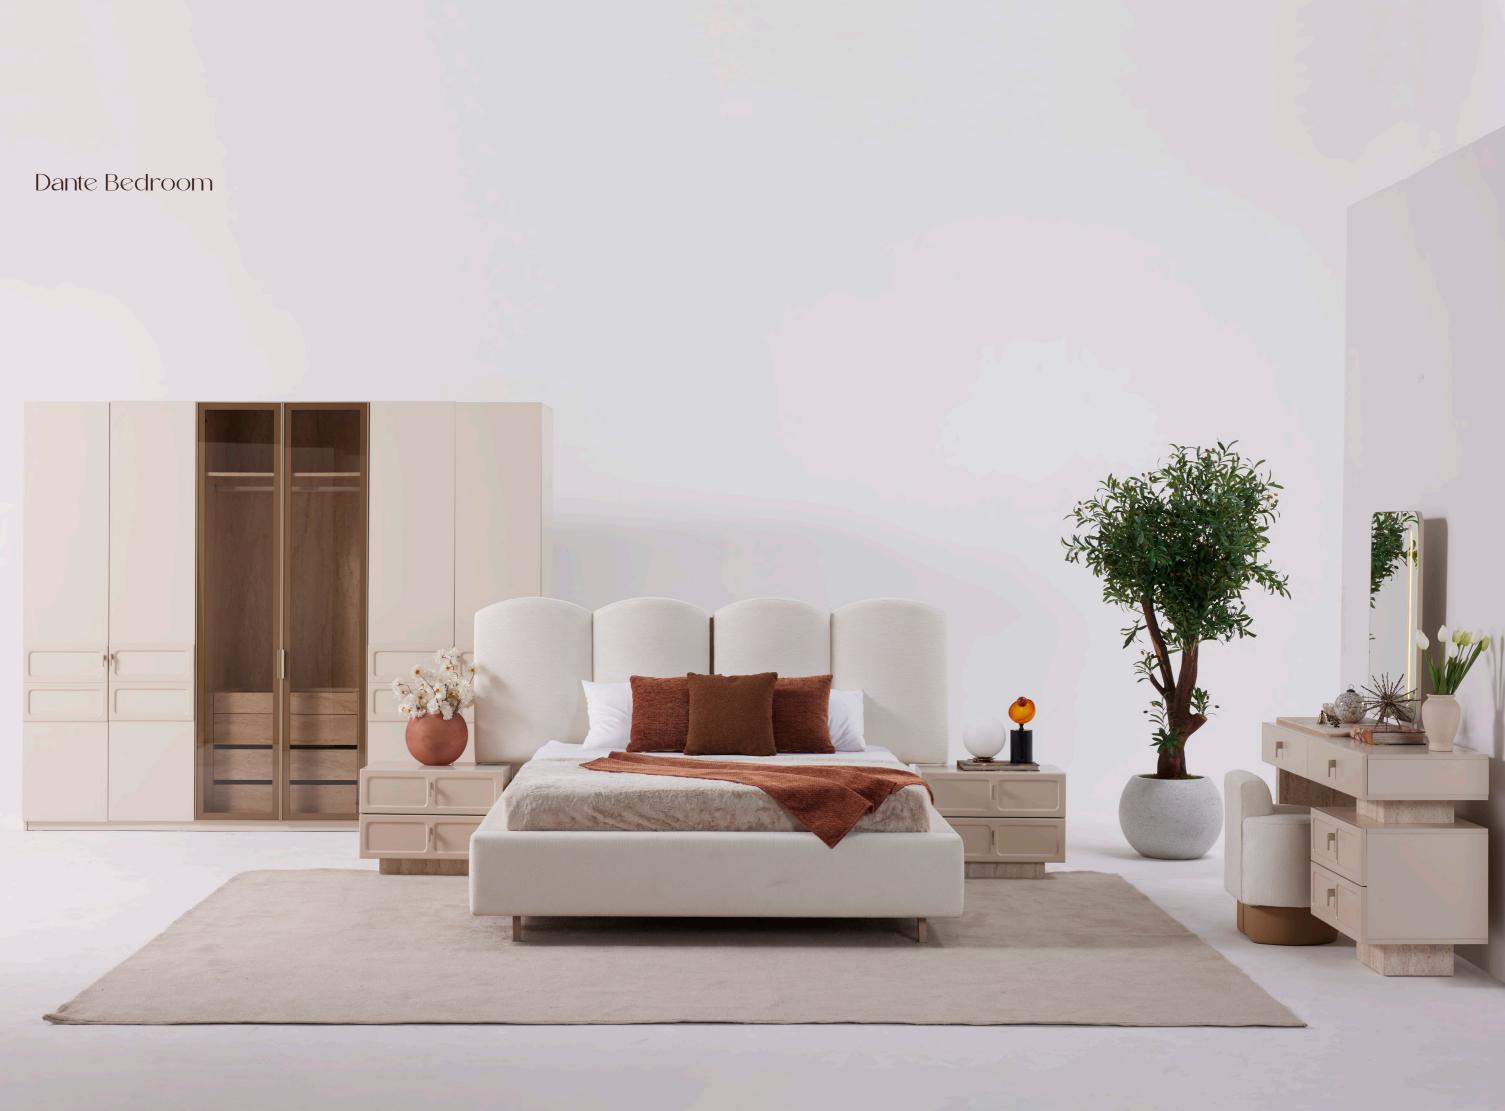

### 50. dante

Yatak Odası **/ Bedroom** Giyinme Odası **/ Dressing Room** Yemek Odası **/ Dinigroom** Tv Ünitesi **/ Tv Unit** 

### 122. dante

Oturma Odası / Livingroom

Oturma Odası / Livingroom

#### Dante Dressing room

The Dante Dressing Room combines functionality and elegance with its modular and practical design. Featuring spacious storage areas, smart compartments, and organizing accessories, it allows you to easily arrange your clothes and accessories. With its modern and refined details, the Dante Dressing Room adds an aesthetic touch to your living space while offering convenience and comfort. Its customizable modules provide tailored solutions to meet your needs, helping you create a stylish and well-organized dressing area.

The Dante Dressing Room prioritizes functionality with its spacious storage areas and elegant design. Its modular structure allows you to customize and arrange it to perfectly suit your living space. With smart compartments and pra-ctical solutions, it helps you keep your clothes and accessories neatly organized. While offering a modern and stylish look, its customizable design enables you to create a personalized dressing area tailored to your needs.

### Customize. Transform. Repeat

The Dante Dressing Room prioritizes functionality with its spacious storage areas and elegant design. Its modular structure allows you to customize and arrange it to perfectly suit your living space. With smart compartments and practical solutions, it helps you keep your clothes and accessories neatly organized. While offering a modern and stylish look, its customizable design enables you to create a personalized dressing area tailored to your needs.