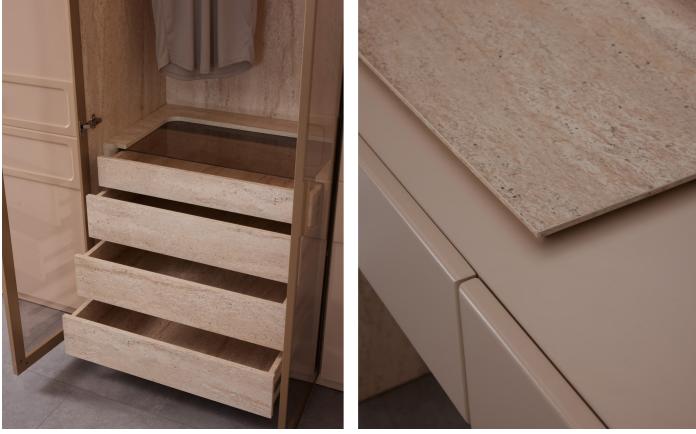

#### Dante Dressing room

The Dante Dressing Room combines functionality and elegance with its modular and practical design. Featuring spacious storage areas, smart compartments, and organizing accessories, it allows you to easily arrange your clothes and accessories. With its modern and refined details, the Dante Dressing Room adds an aesthetic touch to your living space while offering convenience and comfort. Its customizable modules provide tailored solutions to meet your needs, helping you create a stylish and well-organized dressing area.

The Dante Dressing Room prioritizes functionality with its spacious storage areas and elegant design. Its modular structure allows you to customize and arrange it to perfectly suit your living space. With smart compartments and pra-ctical solutions, it helps you keep your clothes and accessories neatly organized. While offering a modern and stylish look, its customizable design enables you to create a personalized dressing area tailored to your needs.

### Customize. Transform. Repeat

The Dante Dressing Room prioritizes functionality with its spacious storage areas and elegant design. Its modular structure allows you to customize and arrange it to perfectly suit your living space. With smart compartments and practical solutions, it helps you keep your clothes and accessories neatly organized. While offering a modern and stylish look, its customizable design enables you to create a personalized dressing area tailored to your needs.