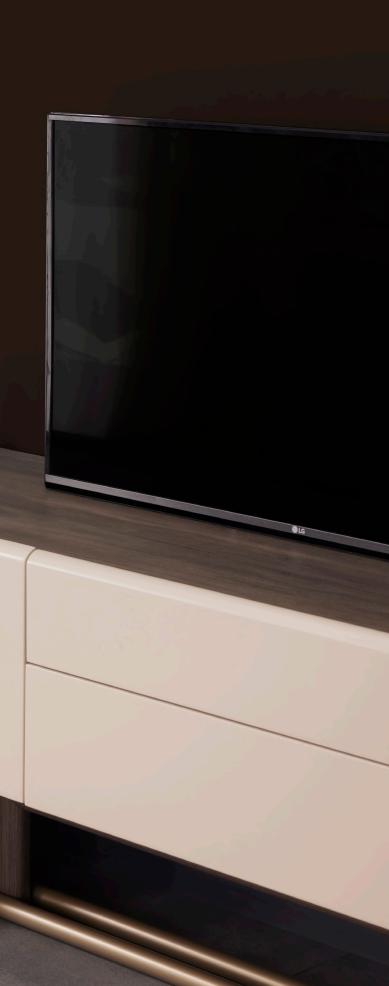

Featuring spacious cabinets, open shelving, and decorative LED lighting, Rosita provides ample space for your entertainment essentials while adding a warm and inviting ambiance. Whether you're watching your favorite shows or showcasing decorative pieces, this unit offers the perfect balance of beauty and convenience.

derinlik / dept genişlik / widt yükseklik / hei

Sol Yan Sehpa / Left Sideboard

derinlik / depth 500 mm genişlik / width 500 mm yükseklik / height 500 mm

With its decorative LED lighting and spacious cabinets, Nota brings both organization and warmth to your living space. Complementing your TV experience, this unit stands out with its elegant design and practical functionality. An ideal choice for those seeking everyday convenience and stylish display areas.