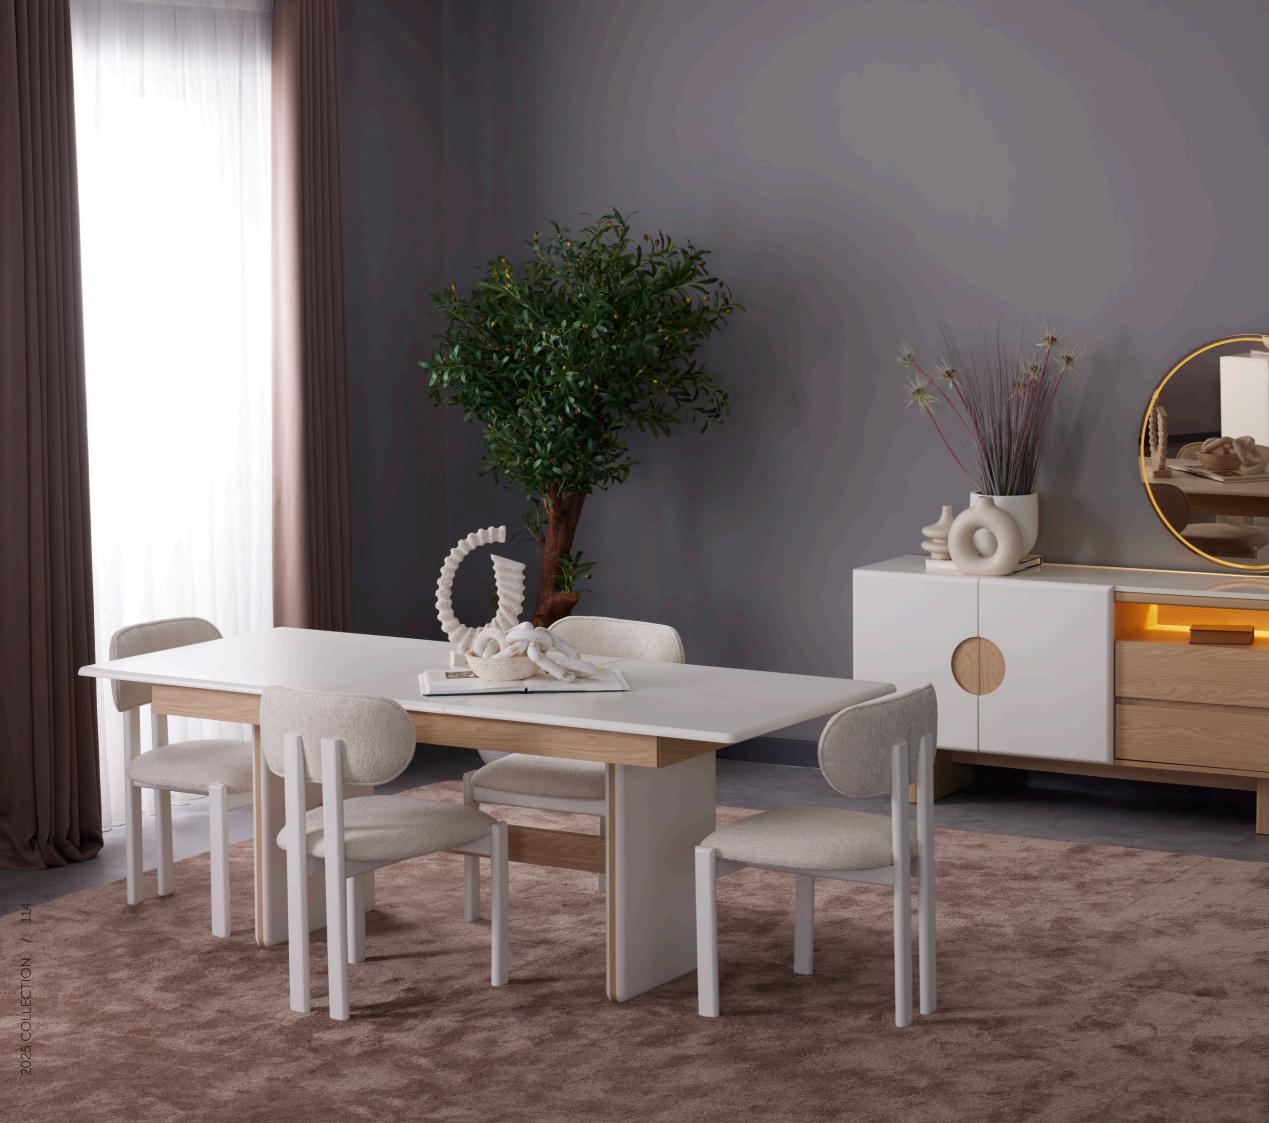

#### Komodin / Nightstand

| oth   | 452 mm |
|-------|--------|
| lth   | 654 mm |
| eight | 495 mm |

With its modern lines, soft color transitions, and functional design, the Nota Dining Room Collection brings a simple yet striking elegance to your living space. The oval-shaped table adds a sense of flow to the room, while the comfortable chairs and cushioned bench create a warm and welcoming atmosphere for your guests.

Offering a minimalist yet eye-catching style in every detail, this set is the perfect gathering spot for modern living spaces.

#### Nota Dining Room

www.lidyamobilya.com

derinlik / dep genişlik / wid yükseklik / he

| Masa / Table                                       |
|----------------------------------------------------|
| derinlik / dep<br>genişlik / wid<br>yükseklik / he |

Sandalye / Chair derinlik / dep genişlik / wid yükseklik / he

Whether hosting elegant dinner parties or enjoying intimate family moments, Nota Dining creates an inviting atmosphere where memories are made. Every detail is thoughtfully designed to enhance your dining experience, making every meal a special occasion.