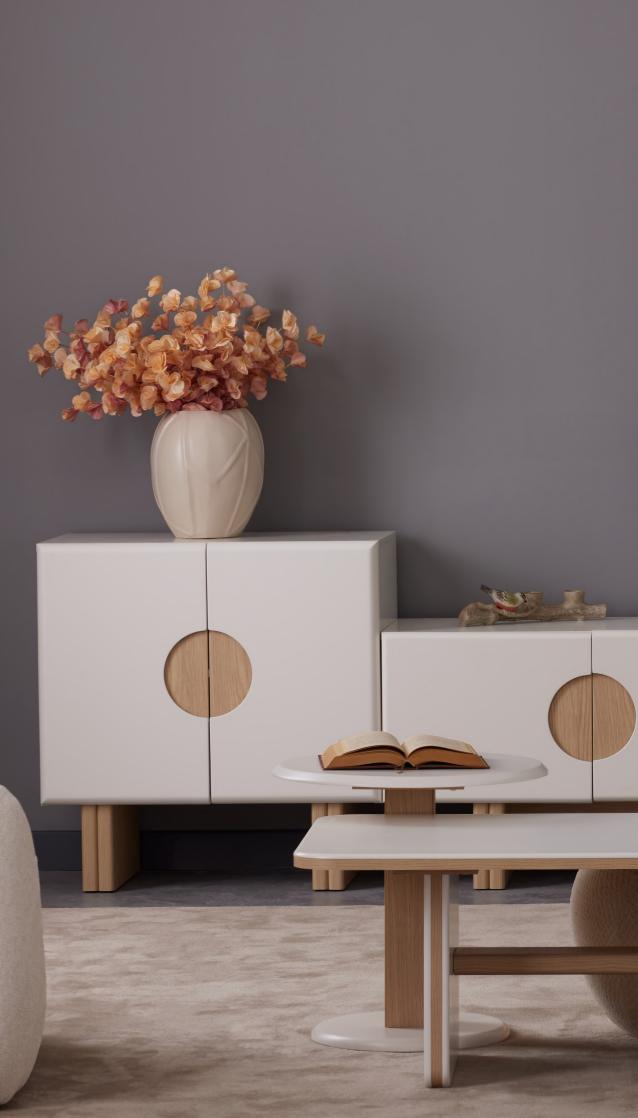

le

| oth   | 2080 mm |
|-------|---------|
| lth   | 1040 mm |
| eight | 776 mmz |

| pth    | 66 cm |
|--------|-------|
| dth    | 50 cm |
| leight | 85 cm |

Elegance Born from Simplicity Designed with modern lines, this Nota living room set brings a calm and peaceful atmosphere to your space with its neutral tones and soft textures. The functional coffee table and elegant Nota TV unit combine simplicity with aesthetics, while the comfortable seating areas offer a pleasant experience at any time of the day.

The color palette harmonizes beautifully with natural light, and every detail is thoughtfully crafted to create a balanced and stylish look. A perfect candidate to become the most special corner of your home.

derinlik / dept genişlik / widt yükseklik / hei

Sol Yan Sehpa / Left Sideboard

derinlik / depth 500 mm genişlik / width 500 mm yükseklik / height 500 mm

With its decorative LED lighting and spacious cabinets, Nota brings both organization and warmth to your living space. Complementing your TV experience, this unit stands out with its elegant design and practical functionality. An ideal choice for those seeking everyday convenience and stylish display areas.