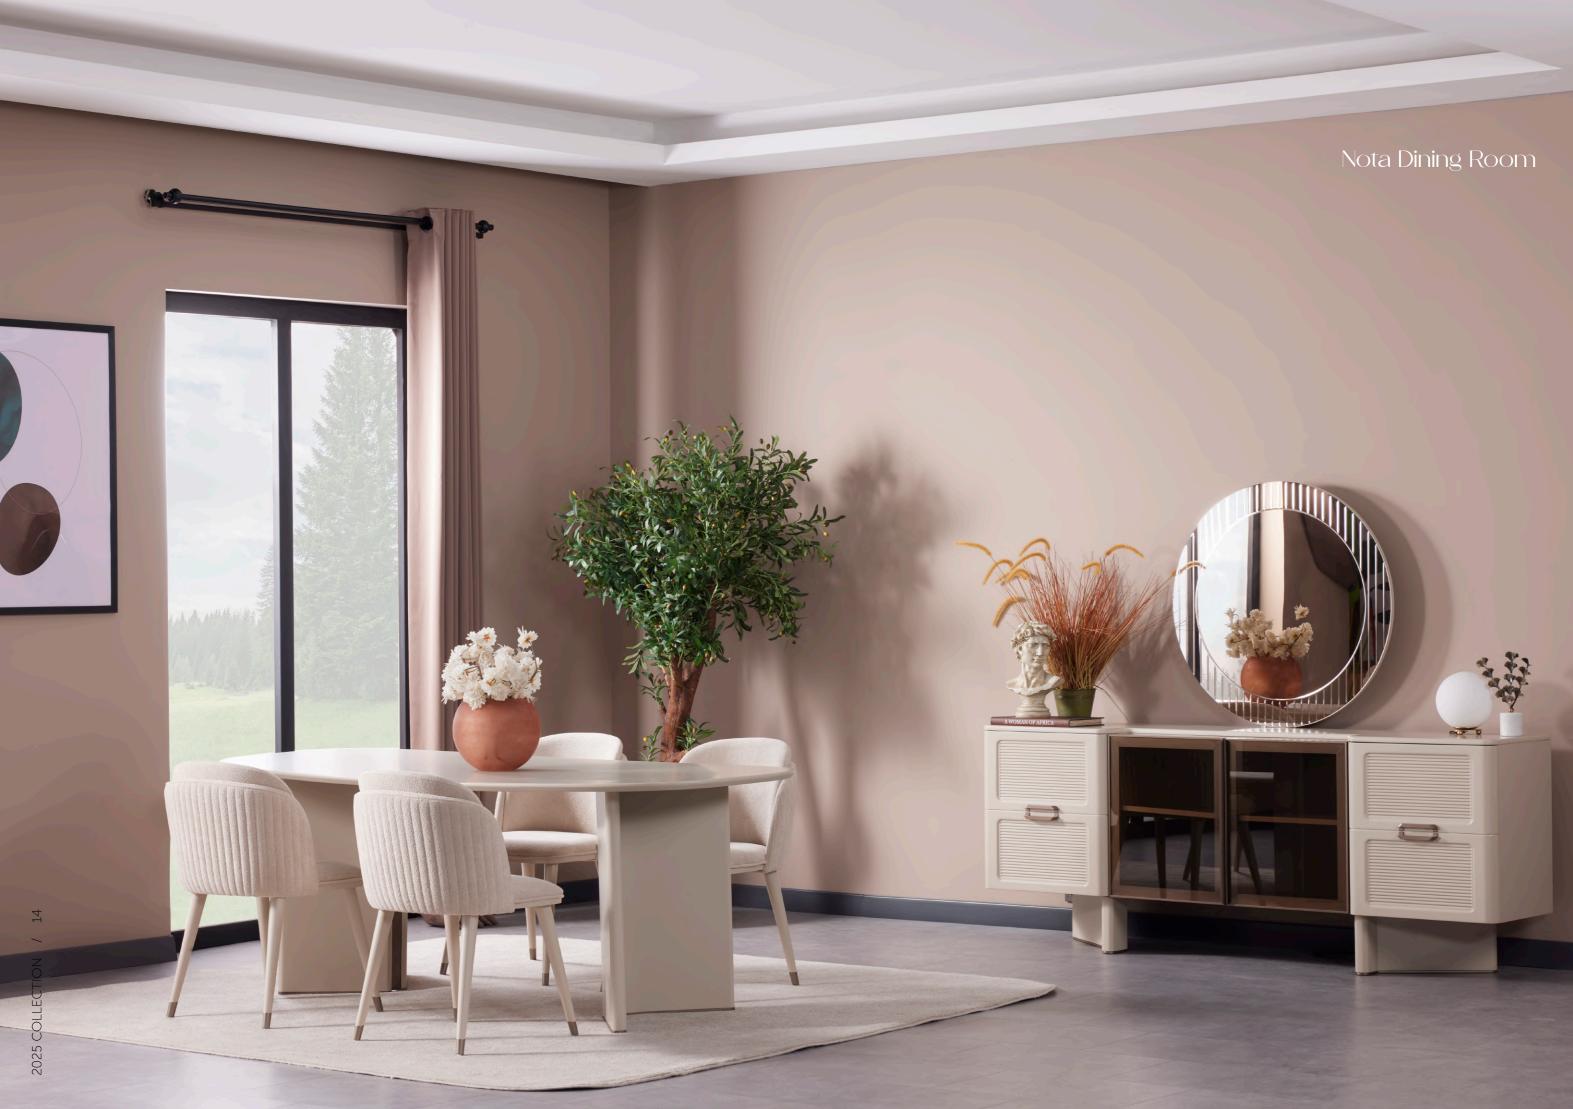

#### Komodin / Nightstand

| oth   | 452 mm |
|-------|--------|
| lth   | 654 mm |
| eight | 495 mm |

With its modern lines, soft color transitions, and functional design, the Nota Dining Room Collection brings a simple yet striking elegance to your living space. The oval-shaped table adds a sense of flow to the room, while the comfortable chairs and cushioned bench create a warm and welcoming atmosphere for your guests.

Offering a minimalist yet eye-catching style in every detail, this set is the perfect gathering spot for modern living spaces.

Sandalye / Chair derinlik / dep genişlik / wid yükseklik / he

Whether hosting elegant dinner parties or enjoying intimate family moments, Nota Dining creates an inviting atmosphere where memories are made. Every detail is thoughtfully designed to enhance your dining experience, making every meal a special occasion.

### Technical Details

Konsol / Console

| oth   | 452 mm  |
|-------|---------|
| dth   | 2080 mm |
| eight | 822 mm  |

Konsol Aynası / Console Mirror

| pth    | 22 mm  |
|--------|--------|
| dth    | 900 mm |
| leight | 900 mm |