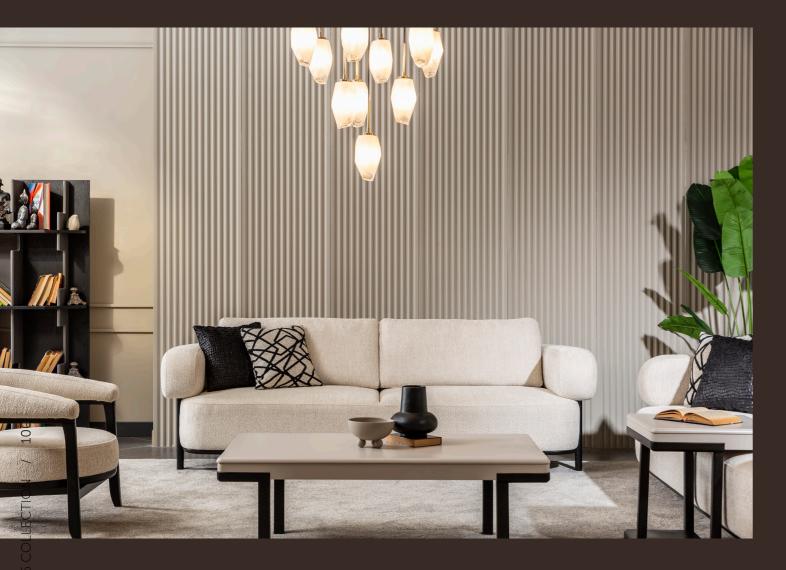

# Nota Living Room

Thanks to its modern and natural color palette, Nota easily adapts to any interior style, creating a peaceful corner for relaxation at any time of the day. Whether hosting guests or enjoying quiet moments on your own, it's the perfect choice.

#### Nota Living Room

Designed to bring a touch of luxury and warmth to your living space, the Nota Sofa Set redefines relaxation with its soft upholstery, modern lines, and ergonomic design. Every detail is thoughtfully crafted to offer a perfect blend of aesthetic appeal and ultimate comfort. Whether you're unwinding after a long day or entertaining guests, the Rosita Sofa Set creates an inviting atmosphere where style meets coziness.