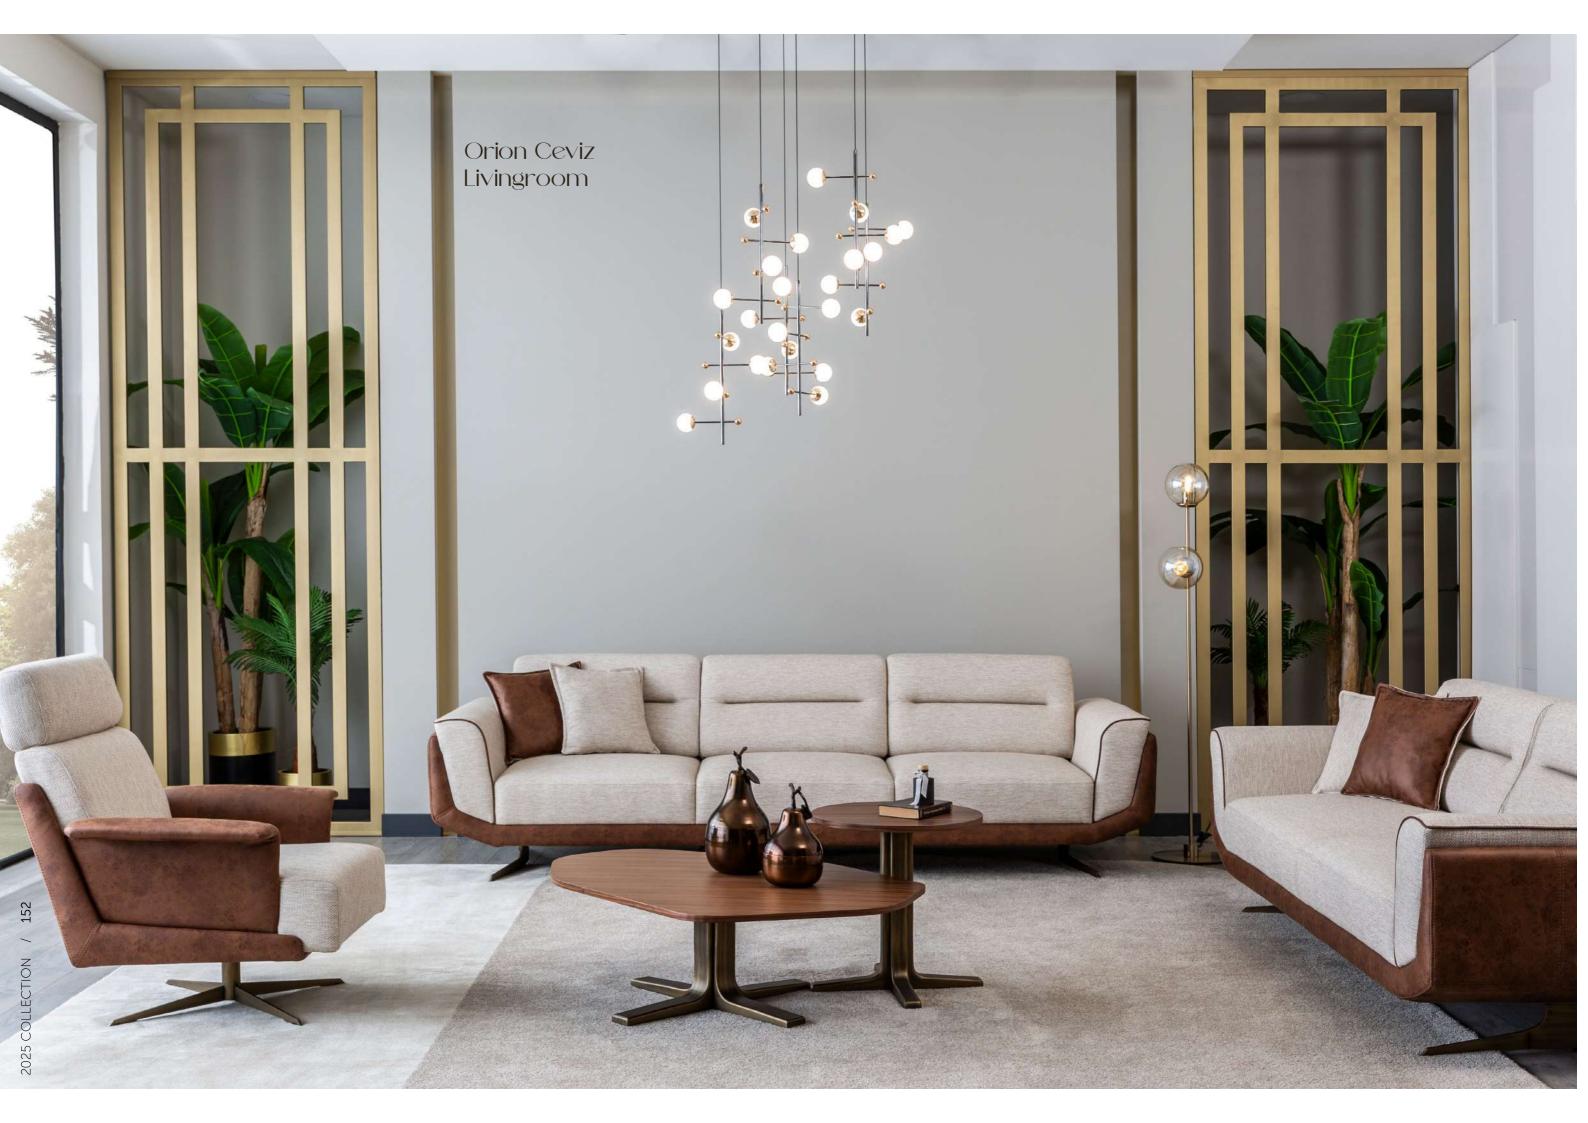

Sandalye / Chair

The Orion Walnut Sofa Set combines modern details with a spacious seating area, offering both style and comfort. Its elegant design, enhanced by refined craftsmanship, creates a sophisticated yet inviting atmosphere. The wide and ergonomic seating ensures maximum relaxation, making it perfect for both everyday use and social gatherings. With its high-quality materials and timeless walnut finish, the Orion Sofa Set is an ideal choice for those seeking a blend of modern aesthetics and ultimate comfort.

# Orion Ceviz Livingroom

4'lü Koltuk / 4 Seater Sofa

derinlik / depth genişlik / width yükseklik / height 79 cm 100 cm 130 cm

3'lü Koltuk / 3 Seater Sofa

derinlik / depth genişlik / width yükseklik / height 79 cm 100 cm

Berjer / Bergere

derinlik / depth genişlik / width yükseklik / height 79 cm 100 cm 130 cm

and ultimate comfort.

Yeniceköy Mobilya Cd. No:15 16400 İnegöl / Bursa

0224 711 31 69 0224 715 51 13

www.lidyamobilya.com