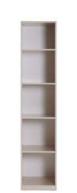

4 kapaklı modül / 4 doors module

derinlik / depth genişlik / width yükseklik / height 225 cm

Köşe Modül / Corner Module

derinlik / depth genişlik / width yükseklik / height 100,5 cm 225 cm

2 kapaklı raflı / 2 doors shelf

derinlik / depth 66 cm genişlik / width 90,3 cm yükseklik / height 225 cm

2 kapaklı modül / 2 doors module

derinlik / depth genişlik / width 90,3 cm yükseklik / height 225 cm

Tek kapaklı askılıklı modül

derinlik / depth genişlik / width 45 cm yükseklik / height 225 cm

Tek kapaklı raflı modül

derinlik / depth 66 cm genişlik / width 45 cm yükseklik / height 225 cm With its elegant and modern design, the Dante Dining Room perfectly combines aesthetics and functionality. The spacious dining table with stylish details, comfortable chairs, and practical storage solutions make your dining experience more enjoyable. Crafted with high-quality materials and fine craftsmanship, the Dante Dining Room adds a sophisticated touch to your living space while offering long-lasting comfort and style.