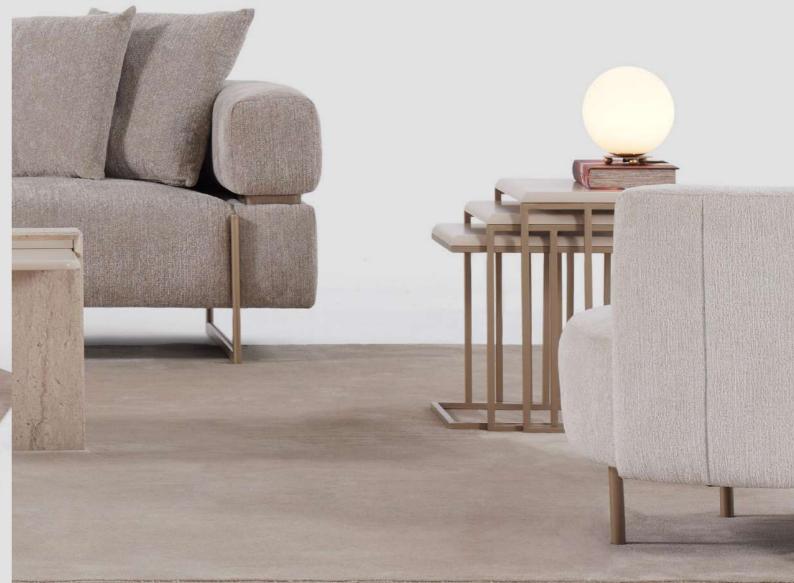

Yan Sehpa / Side Table

derinlik / depth genişlik / width -yükseklik / height 50 cm

Yan Sehpa / Side Table

derinlik / depth genişlik / width yükseklik / height 50 cm

With its soft and modern design, the Stella Sofa Set combines comfort and elegance. Its refined lines and plush texture add a warm atmosphere to your living space, while its ergonomic structure ensures maximum relaxation. Crafted from high-quality materials with stylish details, the Stella Sofa Set is an aesthetic and functional choice, perfect for both everyday use and hosting guests.

4'lü Koltuk / 4 Seater Sofa

3'lü Koltuk / 3 Seater Sofa

Berjer / Bergere

The Stella Sofa Set stands out with its soft and modern design, seamlessly combining elegance and comfort. Its spacious seating area offers ample room for relaxation, making it perfect for both everyday use and entertaining guests. The ergonomic structure and plush cushions provide exceptional support, ensuring a cozy and inviting experience. Crafted from high-quality materials and featuring refined details, the Stella Sofa Set adds a sophisticated yet warm touch to your living space. With its functional design and luxurious feel, it is an ideal choice for those seeking both style and practicality.