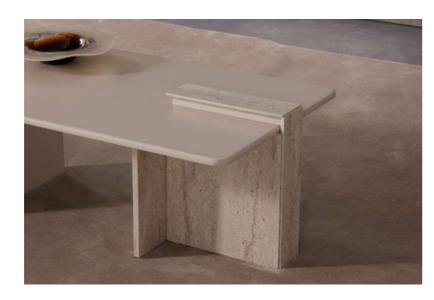

Tek kapaklı raflı modül

derinlik / depth 66 cm genişlik / width 45 cm yükseklik / height 225 cm With its elegant and modern design, the Dante Dining Room perfectly combines aesthetics and functionality. The spacious dining table with stylish details, comfortable chairs, and practical storage solutions make your dining experience more enjoyable. Crafted with high-quality materials and fine craftsmanship, the Dante Dining Room adds a sophisticated touch to your living space while offering long-lasting comfort and style.

Dante Diningroom

Konsol / Console

derinlik / depth genişlik / width yükseklik / height 48,2 cm 208 cm 167,5 cm

Masa / Table

derinlik / depth genişlik / width 208 cm yükseklik / height 78 cm

Sandalye / Chair

derinlik / depth genişlik / width yükseklik / height 55 cm 52 cm 84 cm

Vitrin / Showcase

derinlik / depth genişlik / width yükseklik / height 38 cm 139 cm

The Dante Dining Room elevates your dining experience with its modern design and timeless sophistication. With a functional console, a spacious dining table, and comfortable chairs, it is an ideal choice for both daily use and special occasions. The table with aesthetic details, comfortable chairs, and a display cabinet offering ample storage space make your dining area both stunning and functional.