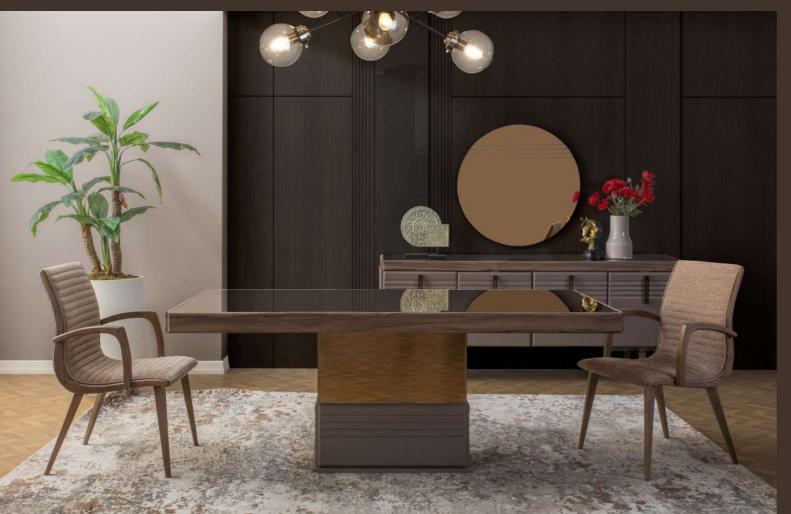

Tek kapaklı raflı modül

derinlik / depth 66 cm genişlik / width 45 cm yükseklik / height 225 cm With its elegant and modern design, the Dante Dining Room perfectly combines aesthetics and functionality. The spacious dining table with stylish details, comfortable chairs, and practical storage solutions make your dining experience more enjoyable. Crafted with high-quality materials and fine craftsmanship, the Dante Dining Room adds a sophisticated touch to your living space while offering long-lasting comfort and style.

Dante Diningroom

Konsol / Console

derinlik / depth genişlik / width yükseklik / height 48,2 cm 208 cm 167,5 cm

Masa / Table

derinlik / depth genişlik / width 208 cm yükseklik / height 78 cm

Sandalye / Chair

derinlik / depth genişlik / width yükseklik / height 55 cm 52 cm 84 cm

Vitrin / Showcase

derinlik / depth genişlik / width yükseklik / height 38 cm 139 cm

The Dante Dining Room elevates your dining experience with its modern design and timeless sophistication. With a functional console, a spacious dining table, and comfortable chairs, it is an ideal choice for both daily use and special occasions. The table with aesthetic details, comfortable chairs, and a display cabinet offering ample storage space make your dining area both stunning and functional.