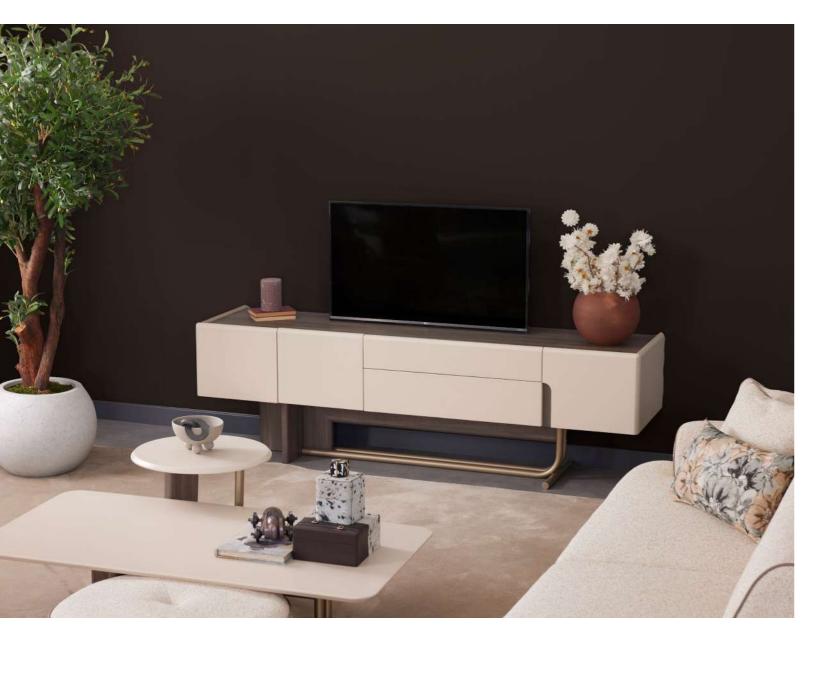

With its modern and stylish design, the Dante TV Unit adds an elegant touch to your living space. Featuring functional shelves and ample storage space, it offers both aesthetic appeal and practicality. With its refined details and high-quality materials, the Dante TV Unit is a sleek and functional solution that complements your décor. Stands out with its modern design and elegant details, bringing sophistication to your living space. Its functional shelves and spacious storage areas provide both style and convenience.

#### Dante Tv Unit

Tv Ünite / Tv Unit

derinlik / depth genişlik / width yükseklik / height 48,2 cm 226,2 cm 58 cm

Orta Sehpa / Coffee Table

derinlik / depth genişlik / width yükseklik / height 69,5 cm 126,5 cm 42 cm