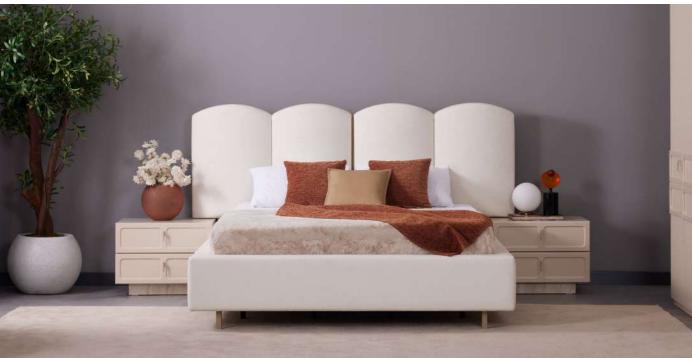

Puf / Pouf

derinlik / depth genişlik / width yükseklik / height

With its simple and modern lines, the Dante Bedroom stands out with its elegant design, adding a sense of spaciousness to your living space. The functional wardrobe, comfortable bed, and aesthetically detailed dresser make your bedroom both stylish and practical. With its minimalist and elegant design, the Luna Bedroom stands out with its timeless lines, bringing a sense of tranquility to your living space.

#### Dante Bedroom

With its minimalist and elegant design, the Luna Bedroom stands out with its timeless lines, bringing a sense of tranquility to your living space. The spacious wardrobe, comfortable bed, and gracefully detailed dresser make your bedroom both aesthetic and functional.

Dolap / Wardrobe

derinlik / depth genişlik / width yükseklik / height 271,3 cm 225 cm

Şifonyer / Chiffonier

derinlik / depth genişlik / width yükseklik / height 45 cm 142,5 cm

Karyola / Bed

derinlik / depth genişlik / width 185 cm yükseklik / height 127 cm