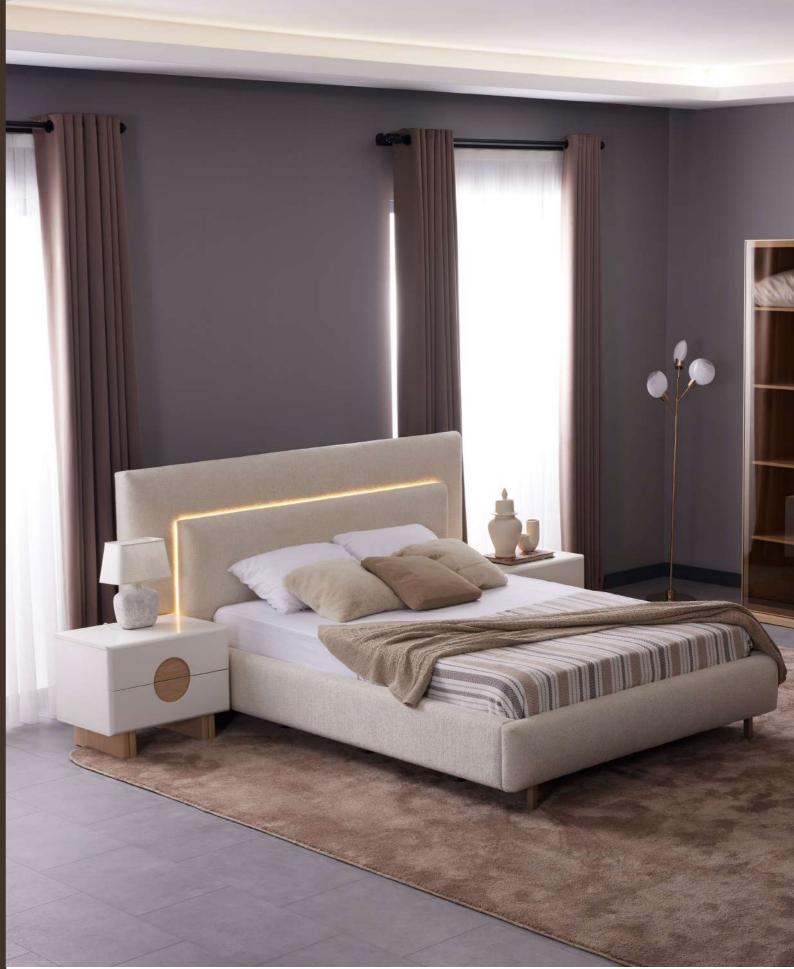

With its softly upholstered headboard, built-in LED lighting, and modern wooden textures, it creates a warm and inviting atmosphere. The spacious wardrobe, stylish nightstands, and functional vanity offer both aesthetic appeal and practicality, ensuring a clutter-free and organized space.

Rosita Bedroom

Designed for those who seek comfort and sophistication, the Rosita Bedroom collection brings timeless elegance to your space. With its softly upholstered headboard, built-in LED lighting, and modern wooden textures, it creates a warm and inviting atmosphere.

The spacious wardrobe, stylish nightstands, and functional vanity offer both aesthetic appeal and practicality, ensuring a clutter-free and organized space.

derinlik / depth 67,2 cm genişlik / width 266,7 cm yükseklik / height 224 cm

Karyola / Bed derinlik / depth

227cm 328 cm 120 cm

genişlik / width yükseklik / height

Şifonyer / Chiffonier

derinlik / depth genişlik / width yükseklik / height 45,2 cm 145,6 cm 155 cm

Puf / Pouf

derinlik / depth genişlik / width 53 cm yükseklik / height 63 cm

Komodin / Nightstand

derinlik / depth 45,2 cm genişlik / width 65 cm yükseklik / height 47,6 cm

www.lidyamobilya.com www.lidyamobilya.com

The Rosita Dining Room collection is designed for those who seek a perfect balance of sophistication, comfort, and functionality. With its refined wooden textures, gracefully crafted details, and contemporary design, Rosita brings a sense of warmth and elegance to your dining space.