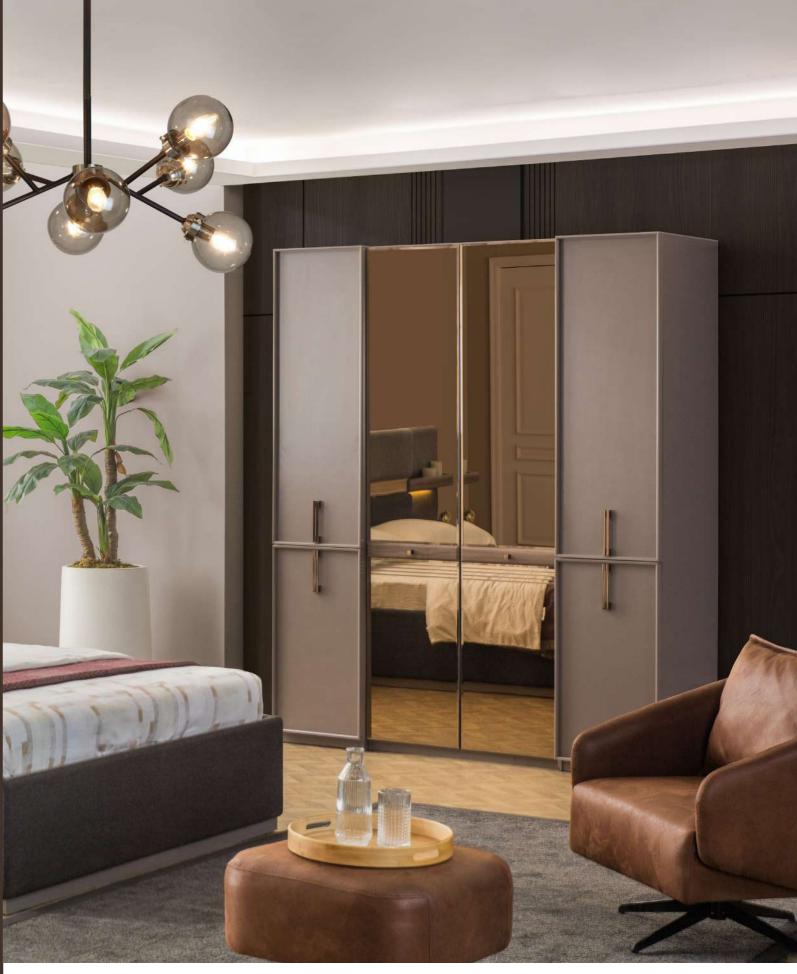

#### dante

Oturma Odası / Livingroom

150. orion ceviz

Oturma Odası / Livingroom

106. stella

Yemek Odası / Dinigroom Tv Ünitesi / Tv Unit Oturma Odası / Livingroom Designed for those who seek comfort and sophistication, the Rosita Bedroom collection brings timeless elegance to your space.

With its softly upholstered headboard, built-in LED lighting, and modern wooden textures, it creates a warm and inviting atmosphere. The spacious wardrobe, stylish nightstands, and functional vanity offer both aesthetic appeal and practicality, ensuring a clutter-free and organized space.

Rosita Bedroom

Designed for those who seek comfort and sophistication, the Rosita Bedroom collection brings timeless elegance to your space. With its softly upholstered headboard, built-in LED lighting, and modern wooden textures, it creates a warm and inviting atmosphere.

The spacious wardrobe, stylish nightstands, and functional vanity offer both aesthetic appeal and practicality, ensuring a clutter-free and organized space.

derinlik / depth 67,2 cm genişlik / width 266,7 cm yükseklik / height 224 cm