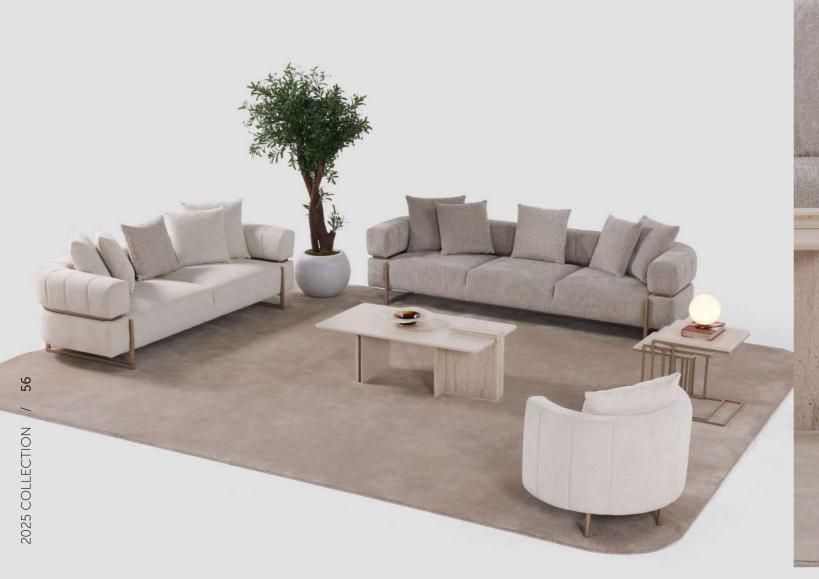

#### Dante Tv Unit







Tv Ünite / Tv Unit

derinlik / depth genişlik / width yükseklik / height 48,2 cm 226,2 cm 58 cm



Orta Sehpa / Coffee Table

derinlik / depth genişlik / width yükseklik / height 69,5 cm 126,5 cm 42 cm



Yan Sehpa / Side Table

derinlik / depth genişlik / width -yükseklik / height 50 cm



Yan Sehpa / Side Table

derinlik / depth genişlik / width yükseklik / height 50 cm





With its soft and modern design, the Stella Sofa Set combines comfort and elegance. Its refined lines and plush texture add a warm atmosphere to your living space, while its ergonomic structure ensures maximum relaxation. Crafted from high-quality materials with stylish details, the Stella Sofa Set is an aesthetic and functional choice, perfect for both everyday use and hosting guests.













4'lü Koltuk / 4 Seater Sofa



3'lü Koltuk / 3 Seater Sofa



Berjer / Bergere



The Stella Sofa Set stands out with its soft and modern design, seamlessly combining elegance and comfort. Its spacious seating area offers ample room for relaxation, making it perfect for both everyday use and entertaining guests. The ergonomic structure and plush cushions provide exceptional support, ensuring a cozy and inviting experience. Crafted from high-quality materials and featuring refined details, the Stella Sofa Set adds a sophisticated yet warm touch to your living space. With its functional design and luxurious feel, it is an ideal choice for those seeking both style and practicality.



The Soho Bedroom highlights elegance with its modern simplicity and refined black details. Its minima