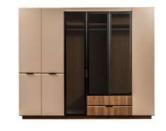

Komodin / Nightstand

derinlik / depth 45 cm genişlik / width 65 cm yükseklik / height 48,5 cm

Puf / Pouf

derinlik / depth genişlik / width yükseklik / height 45 cm 53 cm 63 cm The Dante Dressing Room combines functionality and elegance with its modular and practical design. Featuring spacious storage areas, smart compartments, and organizing accessories, it allows you to easily arrange your clothes and accessories. With its modern and refined details, the Dante Dressing Room adds an aesthetic touch to your living space while offering convenience and comfort. Its customizable modules provide tailored solutions to meet your needs, helping you create a stylish and well-organized dressing area.

#### Dante Dressing room