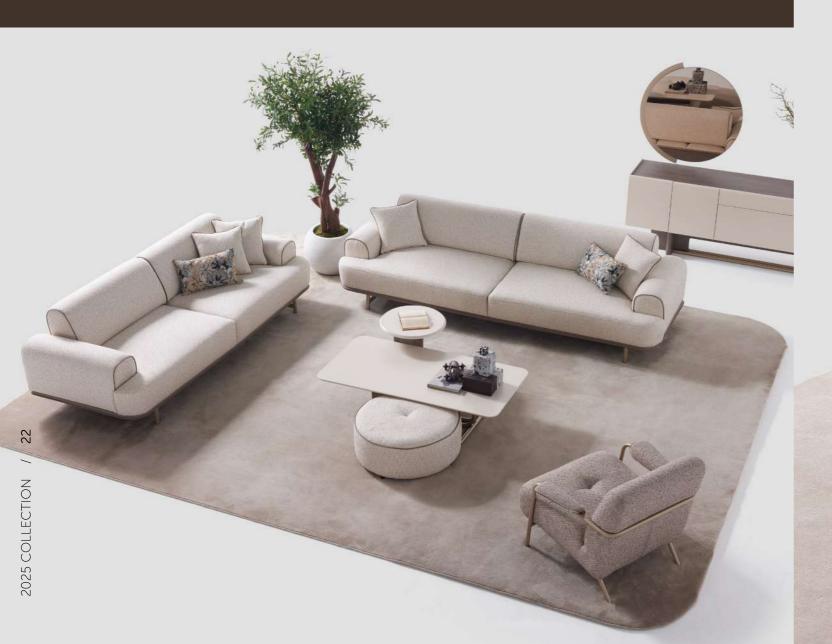

With its spacious seating, plush cushions, and sturdy wooden legs, Rosita provides a cozy yet sophisticated ambiance, making it the perfect choice for both elegant gatherings and everyday relaxation. The high-quality fabric and durable structure ensure long-lasting comfort, while the functional design allows for effortless adaptability to any interior style.

3'lü Koltuk / 3 Seater Sofa

derinlik / depth genişlik / width yükseklik / height

4'lü Koltuk / 4 Seater Sofa

derinlik / depth genişlik / width yükseklik / height

Berjer / Bergere

derinlik / depth genişlik / width yükseklik / height