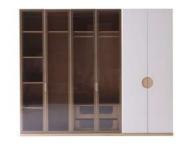

4 kapaklı modül / 4 doors module

derinlik / depth genişlik / width yükseklik / height 225 cm

Köşe Modül / Corner Module

derinlik / depth genişlik / width yükseklik / height 100,5 cm 225 cm

2 kapaklı raflı / 2 doors shelf

derinlik / depth 66 cm genişlik / width 90,3 cm yükseklik / height 225 cm

2 kapaklı modül / 2 doors module

derinlik / depth genişlik / width 90,3 cm yükseklik / height 225 cm

Tek kapaklı askılıklı modül

derinlik / depth genişlik / width 45 cm yükseklik / height 225 cm

Tek kapaklı raflı modül

derinlik / depth 66 cm genişlik / width 45 cm yükseklik / height 225 cm With its elegant and modern design, the Dante Dining Room perfectly combines aesthetics and functionality. The spacious dining table with stylish details, comfortable chairs, and practical storage solutions make your dining experience more enjoyable. Crafted with high-quality materials and fine craftsmanship, the Dante Dining Room adds a sophisticated touch to your living space while offering long-lasting comfort and style.