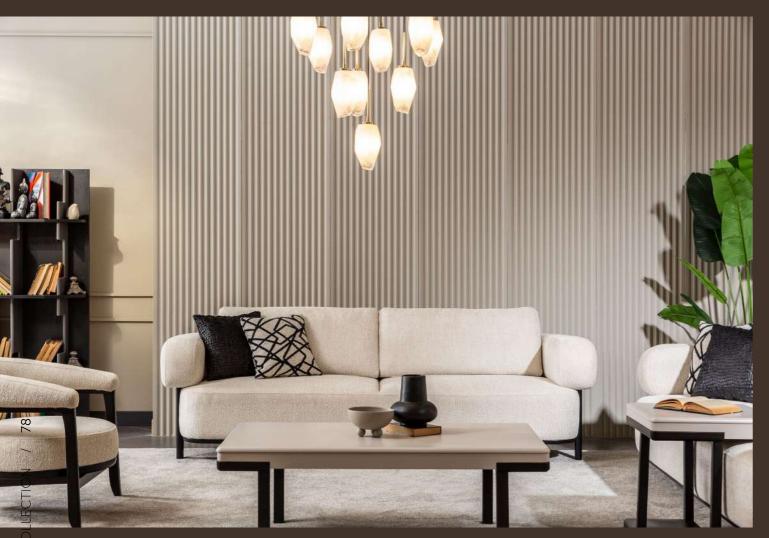

The Soho Sofa Set blends modern simplicity with elegant black details, creating a perfect balance of style and comfort. Its spacious seating area and ergonomic design provide maximum relaxation, while its refined details add a sophisticated touch to your living space. Crafted from high-quality materials, the Soho Sofa Set is both durable and stylish, making it an ideal choice for those seeking a contemporary and comfortable home atmosphere.

# Soho Livingroom

3'lü Koltuk / 3 Seater Sofa

Berjer / Bergere

The Soho Sofa Set blends modern simplicity with elegant black details, creating a perfect balance of style and comfort. Its spacious seating area and ergonomic design provide maximum relaxation, while its refined details add a sophisticated touch to your living space. Crafted from high-quality materials, the Soho Sofa Set is both durable and stylish, making it an ideal choice for those seeking a contemporary and comfortable home

atmosphere.

82

2025 COLLECTION

The Lisa Bedroom brings a bohemian touch to your home with its warm and inviting design. Combining natural textures with elegant details, it creates a cozy and stylish atmosphere. The spacious wardrobe, comfortable bed, and beautifully crafted dresser offer both functionality and aesthetic appeal. With its relaxed yet refined look, the Lisa Bedroom is the perfect choice for those who love a boho-chic style in their living space.