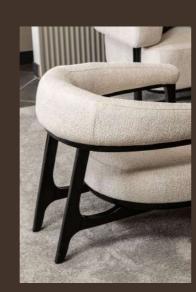

Yan Sehpa / Side Table

derinlik / depth genişlik / width -yükseklik / height 50 cm

Yan Sehpa / Side Table

derinlik / depth genişlik / width yükseklik / height 50 cm

With its soft and modern design, the Stella Sofa Set combines comfort and elegance. Its refined lines and plush texture add a warm atmosphere to your living space, while its ergonomic structure ensures maximum relaxation. Crafted from high-quality materials with stylish details, the Stella Sofa Set is an aesthetic and functional choice, perfect for both everyday use and hosting guests.

4'lü Koltuk / 4 Seater Sofa

3'lü Koltuk / 3 Seater Sofa

Berjer / Bergere

The Stella Sofa Set stands out with its soft and modern design, seamlessly combining elegance and comfort. Its spacious seating area offers ample room for relaxation, making it perfect for both everyday use and entertaining guests. The ergonomic structure and plush cushions provide exceptional support, ensuring a cozy and inviting experience. Crafted from high-quality materials and featuring refined details, the Stella Sofa Set adds a sophisticated yet warm touch to your living space. With its functional design and luxurious feel, it is an ideal choice for those seeking both style and practicality.