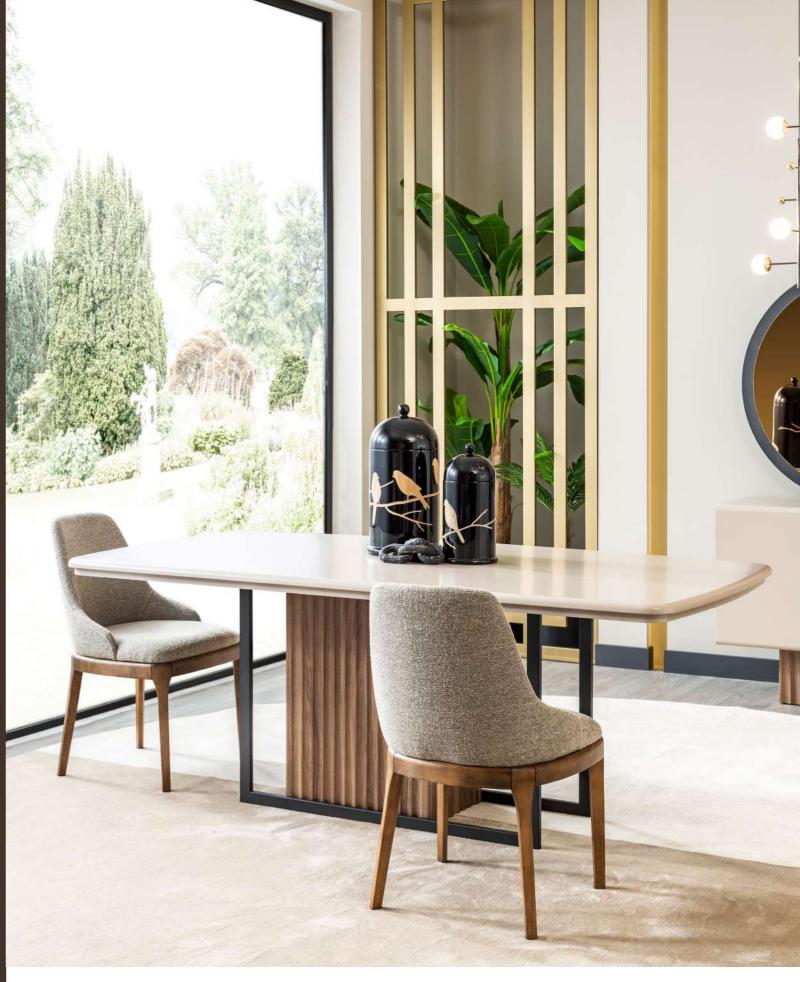

Komodin / Nightstand

derinlik / depth 45,2 cm genişlik / width 65 cm yükseklik / height 47,6 cm

www.lidyamobilya.com www.lidyamobilya.com

The Rosita Dining Room collection is designed for those who seek a perfect balance of sophistication, comfort, and functionality. With its refined wooden textures, gracefully crafted details, and contemporary design, Rosita brings a sense of warmth and elegance to your dining space.

and elegance to your dining space.
At the heart of the collection is a spacious dining table, offering both durability and style, complemented by ergonomically designed chairs that provide maximum comfort for long, enjoyable meals.

104 cm 208 cm 77,9 cm

Sandalye / Chair

derinlik / depth genişlik / width yükseklik / height

66 cm 50 cm 85 cm

Whether hosting elegant dinner parties or enjoying intimate family moments, Rosita Dining creates an inviting atmosphere where memories are made. Every detail is thoughtfully designed to enhance your dining experience, making every meal a special occasion.