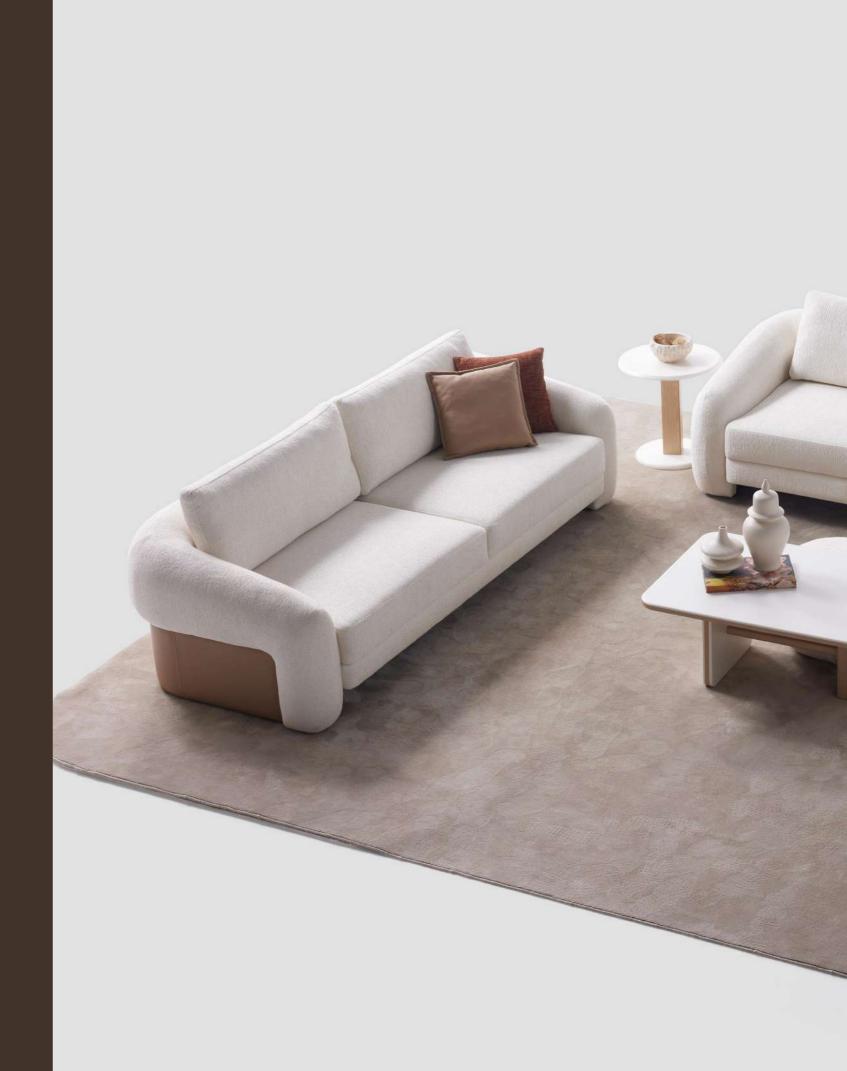

Yan Sehpa / Side Table

derinlik / depth genişlik / width -yükseklik / height 50 cm

Yan Sehpa / Side Table

derinlik / depth genişlik / width yükseklik / height 50 cm

With its soft and modern design, the Stella Sofa Set combines comfort and elegance. Its refined lines and plush texture add a warm atmosphere to your living space, while its ergonomic structure ensures maximum relaxation. Crafted from high-quality materials with stylish details, the Stella Sofa Set is an aesthetic and functional choice, perfect for both everyday use and hosting guests.

4'lü Koltuk / 4 Seater Sofa

3'lü Koltuk / 3 Seater Sofa

Berjer / Bergere

The Stella Sofa Set stands out with its soft and modern design, seamlessly combining elegance and comfort. Its spacious seating area offers ample room for relaxation, making it perfect for both everyday use and entertaining guests. The ergonomic structure and plush cushions provide exceptional support, ensuring a cozy and inviting experience. Crafted from high-quality materials and featuring refined details, the Stella Sofa Set adds a sophisticated yet warm touch to your living space. With its functional design and luxurious feel, it is an ideal choice for those seeking both style and practicality.