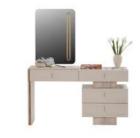

With its softly upholstered headboard, built-in LED lighting, and modern wooden textures, it creates a warm and inviting atmosphere. The spacious wardrobe, stylish nightstands, and functional vanity offer both aesthetic appeal and practicality, ensuring a clutter-free and organized space.

Rosita Bedroom

Designed for those who seek comfort and sophistication, the Rosita Bedroom collection brings timeless elegance to your space. With its softly upholstered headboard, built-in LED lighting, and modern wooden textures, it creates a warm and inviting atmosphere.

The spacious wardrobe, stylish nightstands, and functional vanity offer both aesthetic appeal and practicality, ensuring a clutter-free and organized space.

derinlik / depth 67,2 cm genişlik / width 266,7 cm yükseklik / height 224 cm