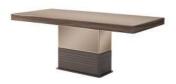

Komodin / Nightstand

derinlik / depth 45,2 cm genişlik / width 65 cm yükseklik / height 47,6 cm

www.lidyamobilya.com www.lidyamobilya.com

The Rosita Dining Room collection is designed for those who seek a perfect balance of sophistication, comfort, and functionality. With its refined wooden textures, gracefully crafted details, and contemporary design, Rosita brings a sense of warmth and elegance to your dining space.

and elegance to your dining space.
At the heart of the collection is a spacious dining table, offering both durability and style, complemented by ergonomically designed chairs that provide maximum comfort for long, enjoyable meals.

#### Rosita Diningroom

Konsol / Console

derinlik / **depth** genişlik / **width** yükseklik / **height**  51,4 cm 209,2 cm 176,8 cm

Masa / Table

derinlik / **depth** genişlik / **width** yükseklik / **height** 

104 cm 208 cm 77,9 cm

Sandalye / Chair

derinlik / depth genişlik / width yükseklik / height

66 cm 50 cm 85 cm

Whether hosting elegant dinner parties or enjoying intimate family moments, Rosita Dining creates an inviting atmosphere where memories are made. Every detail is thoughtfully designed to enhance your dining experience, making every meal a special occasion.