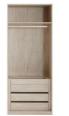

Komodin / Nightstand

derinlik / depth 45 cm genişlik / width 65 cm yükseklik / height 48,5 cm

Puf / Pouf

derinlik / depth genişlik / width yükseklik / height 45 cm 53 cm 63 cm The Dante Dressing Room combines functionality and elegance with its modular and practical design. Featuring spacious storage areas, smart compartments, and organizing accessories, it allows you to easily arrange your clothes and accessories. With its modern and refined details, the Dante Dressing Room adds an aesthetic touch to your living space while offering convenience and comfort. Its customizable modules provide tailored solutions to meet your needs, helping you create a stylish and well-organized dressing area.

## Customize. Transform. Repeat

The Dante Dressing Room prioritizes functionality with its spacious storage areas and elegant design. Its modular structure allows you to customize and arrange it to perfectly suit your living space. With smart compartments and practical solutions, it helps you keep your clothes and accessories neatly organized. While offering a modern and stylish look, its customizable design enables you to create a personalized dressing area tailored to your needs.

The Dante Dressing Room prioritizes functionality with its spacious storage areas and elegant design. Its modular structure allows you to customize and arrange it to perfectly suit your living space. With smart compartments and practical solutions, it helps you keep your clothes and accessories neatly organized. While offering a modern and stylish look, its customizable design enables you to create a personalized dressing area tailored to your needs.