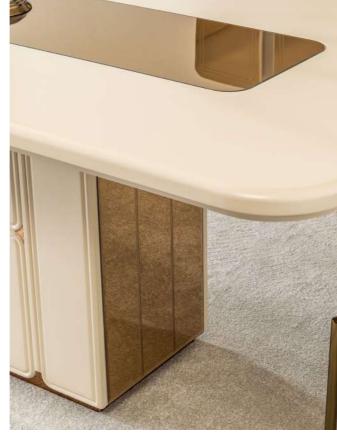

The Stella Dining Room stands out with its bold presence and aesthetic design. Combining elegance with functionality, it features a spacious dining table, comfortable chairs, and stylish storage solutions. Its refined details and modern lines create a sophisticated atmosphere, making the Stella Dining Room the perfect choice for those who appreciate both statement-making style and practicality.

# Stella Diningroom

Konsol / Console

50 cm 218,5 cm 182 cm derinlik / depth genişlik / width yükseklik / height

Masa / Table

100 cm 208 cm 78 cm derinlik / depth genişlik / width yükseklik / height

Sandalye / Chair