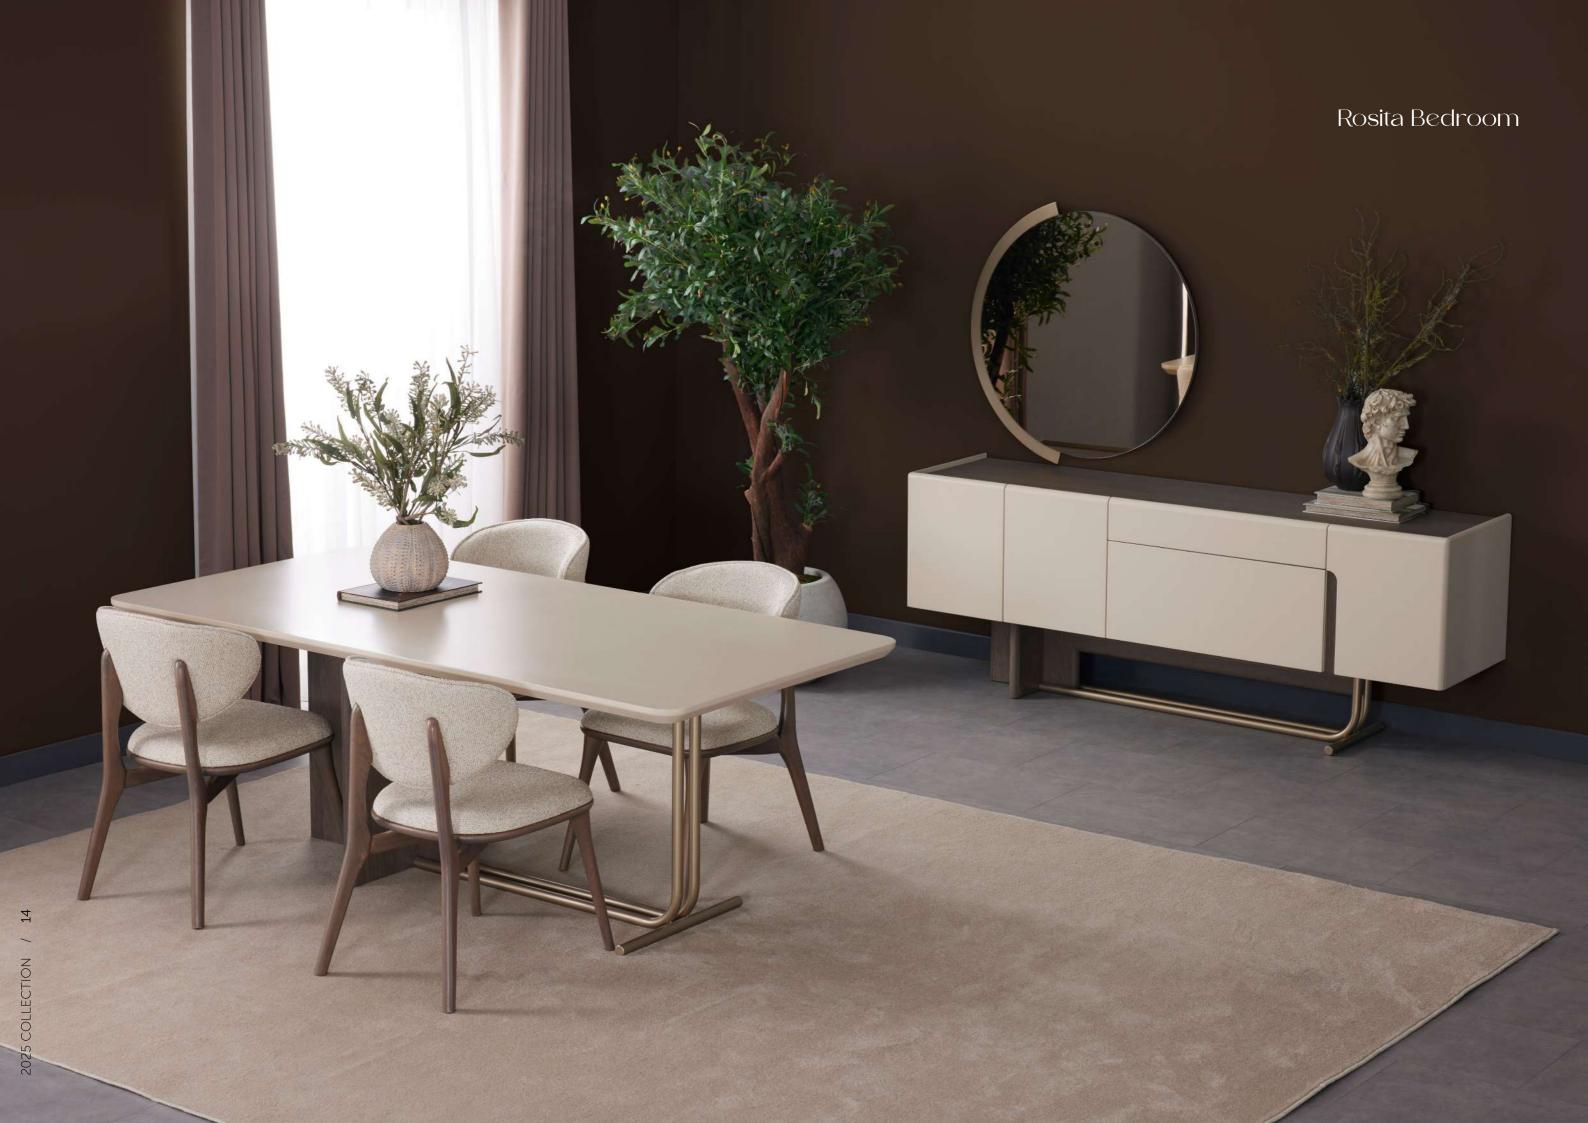

With its softly upholstered headboard, built-in LED lighting, and modern wooden textures, it creates a warm and inviting atmosphere. The spacious wardrobe, stylish nightstands, and functional vanity offer both aesthetic appeal and practicality, ensuring a clutter-free and organized space.

Rosita Bedroom

Designed for those who seek comfort and sophistication, the Rosita Bedroom collection brings timeless elegance to your space. With its softly upholstered headboard, built-in LED lighting, and modern wooden textures, it creates a warm and inviting atmosphere.

The spacious wardrobe, stylish nightstands, and functional vanity offer both aesthetic appeal and practicality, ensuring a clutter-free and organized space.

derinlik / depth 67,2 cm genişlik / width 266,7 cm yükseklik / height 224 cm