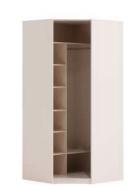

Komodin / Nightstand

derinlik / depth 45 cm genişlik / width 65 cm yükseklik / height 48,5 cm

Puf / Pouf

derinlik / depth genişlik / width yükseklik / height 45 cm 53 cm 63 cm The Dante Dressing Room combines functionality and elegance with its modular and practical design. Featuring spacious storage areas, smart compartments, and organizing accessories, it allows you to easily arrange your clothes and accessories. With its modern and refined details, the Dante Dressing Room adds an aesthetic touch to your living space while offering convenience and comfort. Its customizable modules provide tailored solutions to meet your needs, helping you create a stylish and well-organized dressing area.

#### Dante Dressing room

## Customize. Transform. Repeat

The Dante Dressing Room prioritizes functionality with its spacious storage areas and elegant design. Its modular structure allows you to customize and arrange it to perfectly suit your living space. With smart compartments and practical solutions, it helps you keep your clothes and accessories neatly organized. While offering a modern and stylish look, its customizable design enables you to create a personalized dressing area tailored to your needs.

The Dante Dressing Room prioritizes functionality with its spacious storage areas and elegant design. Its modular structure allows you to customize and arrange it to perfectly suit your living space. With smart compartments and practical solutions, it helps you keep your clothes and accessories neatly organized. While offering a modern and stylish look, its customizable design enables you to create a personalized dressing area tailored to your needs.