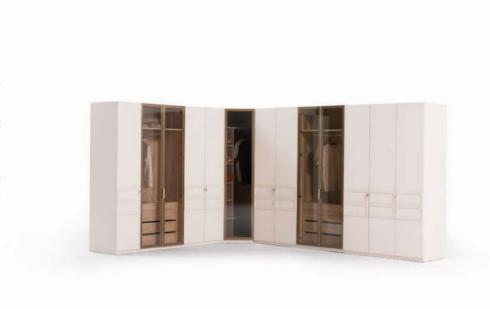

Komodin / Nightstand

derinlik / depth 45 cm genişlik / width 65 cm yükseklik / height 48,5 cm

Puf / Pouf

derinlik / depth genişlik / width yükseklik / height 45 cm 53 cm 63 cm The Dante Dressing Room combines functionality and elegance with its modular and practical design. Featuring spacious storage areas, smart compartments, and organizing accessories, it allows you to easily arrange your clothes and accessories. With its modern and refined details, the Dante Dressing Room adds an aesthetic touch to your living space while offering convenience and comfort. Its customizable modules provide tailored solutions to meet your needs, helping you create a stylish and well-organized dressing area.

#### Dante Dressing room

## Customize. Transform. Repeat

The Dante Dressing Room prioritizes functionality with its spacious storage areas and elegant design. Its modular structure allows you to customize and arrange it to perfectly suit your living space. With smart compartments and practical solutions, it helps you keep your clothes and accessories neatly organized. While offering a modern and stylish look, its customizable design enables you to create a personalized dressing area tailored to your needs.