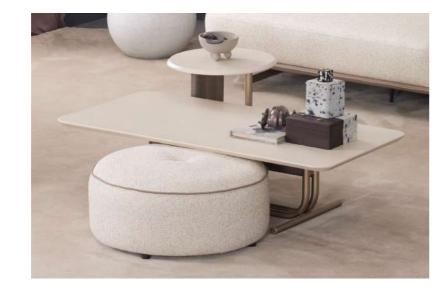

#### Rosita Diningroom

Konsol / Console

derinlik / **depth** genişlik / **width** yükseklik / **height**  51,4 cm 209,2 cm 176,8 cm

Masa / Table

derinlik / **depth** genişlik / **width** yükseklik / **height** 

Tv Ünite / Tv Unit

derinlik / depth genişlik / width yükseklik / height 51,4 cm 209,2 cm 65 cm

Orta Sehpa / Coffee Table

derinlik / depth genişlik / width 139 cm yükseklik / height 35,3 cm

Yan Sehpa / Side Table

derinlik / depth genişlik / width yükseklik / height 50 cm

Puf / Pouf

derinlik / depth genişlik / width yükseklik / height

Featuring spacious cabinets, open shelving, and decorative LED lighting, Rosita provides ample space for your entertainment essentials while adding a warm and inviting ambiance. Whether you're watching your favorite shows or showcasing decorative pieces, this unit offers the perfect balance of beauty and convenience.