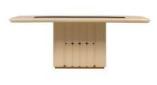

#### Rosita Diningroom

Konsol / Console

derinlik / **depth** genişlik / **width** yükseklik / **height**  51,4 cm 209,2 cm 176,8 cm

Masa / Table

derinlik / **depth** genişlik / **width** yükseklik / **height** 

104 cm 208 cm 77,9 cm

Sandalye / Chair

derinlik / depth genişlik / width yükseklik / height

66 cm 50 cm 85 cm

Whether hosting elegant dinner parties or enjoying intimate family moments, Rosita Dining creates an inviting atmosphere where memories are made. Every detail is thoughtfully designed to enhance your dining experience, making every meal a special occasion.