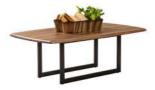

The Stella Dining Room stands out with its bold presence and aesthetic design. Combining elegance with functionality, it features a spacious dining table, comfortable chairs, and stylish storage solutions. Its refined details and modern lines create a sophisticated atmosphere, making the Stella Dining Room the perfect choice for those who appreciate both statement-making style and practicality.

# Stella Diningroom

Konsol / Console

50 cm 218,5 cm 182 cm derinlik / depth genişlik / width yükseklik / height

Masa / Table

100 cm 208 cm 78 cm derinlik / depth genişlik / width yükseklik / height

Sandalye / Chair