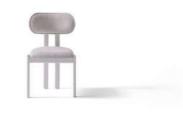

#### Lisa Bedroom

The Lisa Bedroom brings a bohemian touch to your home with its warm and inviting design. Combining natural textures with elegant details, it creates a cozy and stylish atmosphere. The spacious wardrobe, comfortable bed, and beautifully crafted dresser offer both functionality and aesthetic appeal. With its relaxed yet refined look, the Lisa Bedroom is the perfect choice for those who love a boho-chic style in their living space.

atmosphere.

82

2025 COLLECTION

The Lisa Bedroom brings a bohemian touch to your home with its warm and inviting design. Combining natural textures with elegant details, it creates a cozy and stylish atmosphere. The spacious wardrobe, comfortable bed, and beautifully crafted dresser offer both functionality and aesthetic appeal. With its relaxed yet refined look, the Lisa Bedroom is the perfect choice for those who love a boho-chic style in their living space.