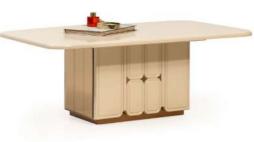

The Stella Dining Room stands out with its bold presence and aesthetic design. Combining elegance with functionality, it features a spacious dining table, comfortable chairs, and stylish storage solutions. Its refined details and modern lines create a sophisticated atmosphere, making the Stella Dining Room the perfect choice for those who appreciate both statement-making style and practicality.

# Stella Diningroom

Konsol / Console

50 cm 218,5 cm 182 cm derinlik / depth genişlik / width yükseklik / height

Masa / Table

100 cm 208 cm 78 cm derinlik / depth genişlik / width yükseklik / height

Sandalye / Chair