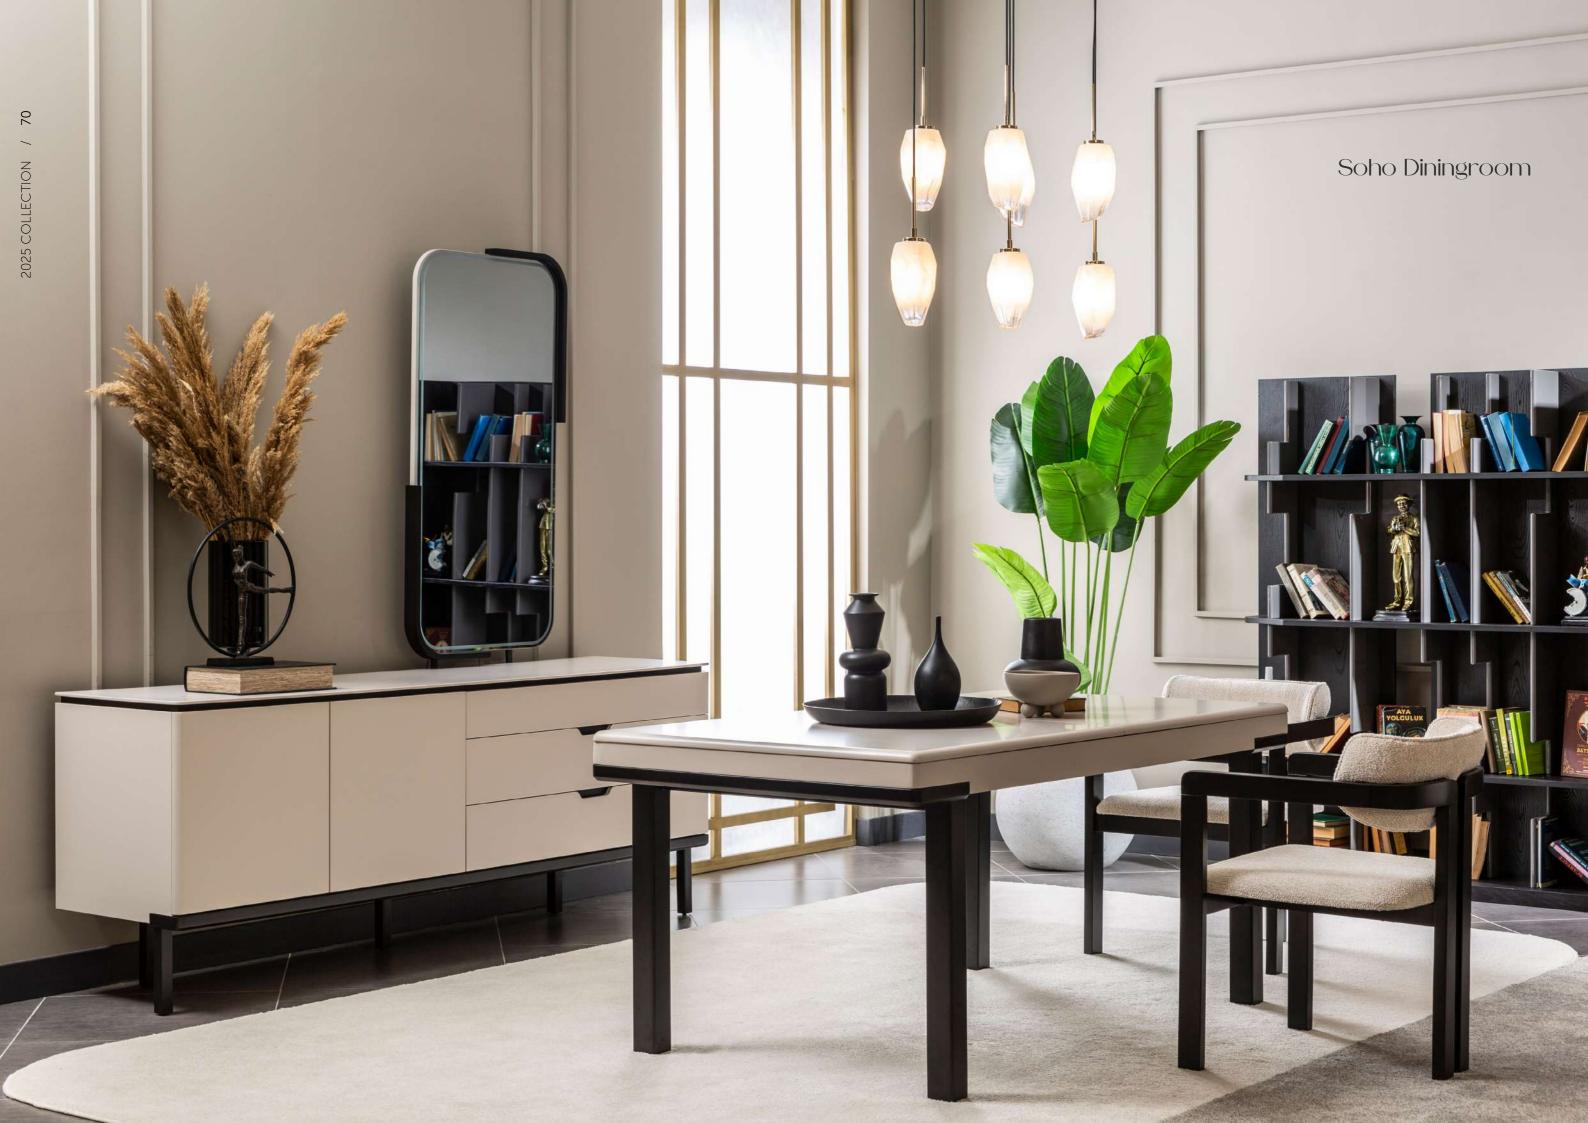

Komodin / Nightstand

derinlik / depth genişlik / width yükseklik / height 45,2 cm 55 cm 52,5 cm The Soho Dining Room offers a striking design with its modern simplicity and elegant black details. Its minimalist lines create a spacious ambiance, while black accents add a sophisticated touch. Featuring a spacious dining table, comfortable chairs, and functional storage areas, it provides both aesthetics and practicality. With its timeless design, the Soho Dining Room adds style and comfort to every occasion, from everyday meals to special gatherings.

#### Soho Diningroom

Konsol / Console

derinlik / depth 48,5 cm genişlik / width 208 cm yükseklik / height 202 cm

Masa / Table

derinlik / depth genişlik / width yükseklik / height 90 cm 170 cm 79 cm

Sandalye / Chair