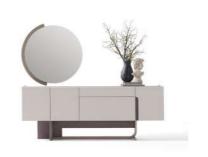

With its softly upholstered headboard, built-in LED lighting, and modern wooden textures, it creates a warm and inviting atmosphere. The spacious wardrobe, stylish nightstands, and functional vanity offer both aesthetic appeal and practicality, ensuring a clutter-free and organized space.

Rosita Bedroom

Designed for those who seek comfort and sophistication, the Rosita Bedroom collection brings timeless elegance to your space. With its softly upholstered headboard, built-in LED lighting, and modern wooden textures, it creates a warm and inviting atmosphere.

The spacious wardrobe, stylish nightstands, and functional vanity offer both aesthetic appeal and practicality, ensuring a clutter-free and organized space.

derinlik / depth 67,2 cm genişlik / width 266,7 cm yükseklik / height 224 cm

Komodin / Nightstand

derinlik / depth 45,2 cm genişlik / width 65 cm yükseklik / height 47,6 cm

www.lidyamobilya.com www.lidyamobilya.com

The Rosita Dining Room collection is designed for those who seek a perfect balance of sophistication, comfort, and functionality. With its refined wooden textures, gracefully crafted details, and contemporary design, Rosita brings a sense of warmth and elegance to your dining space.