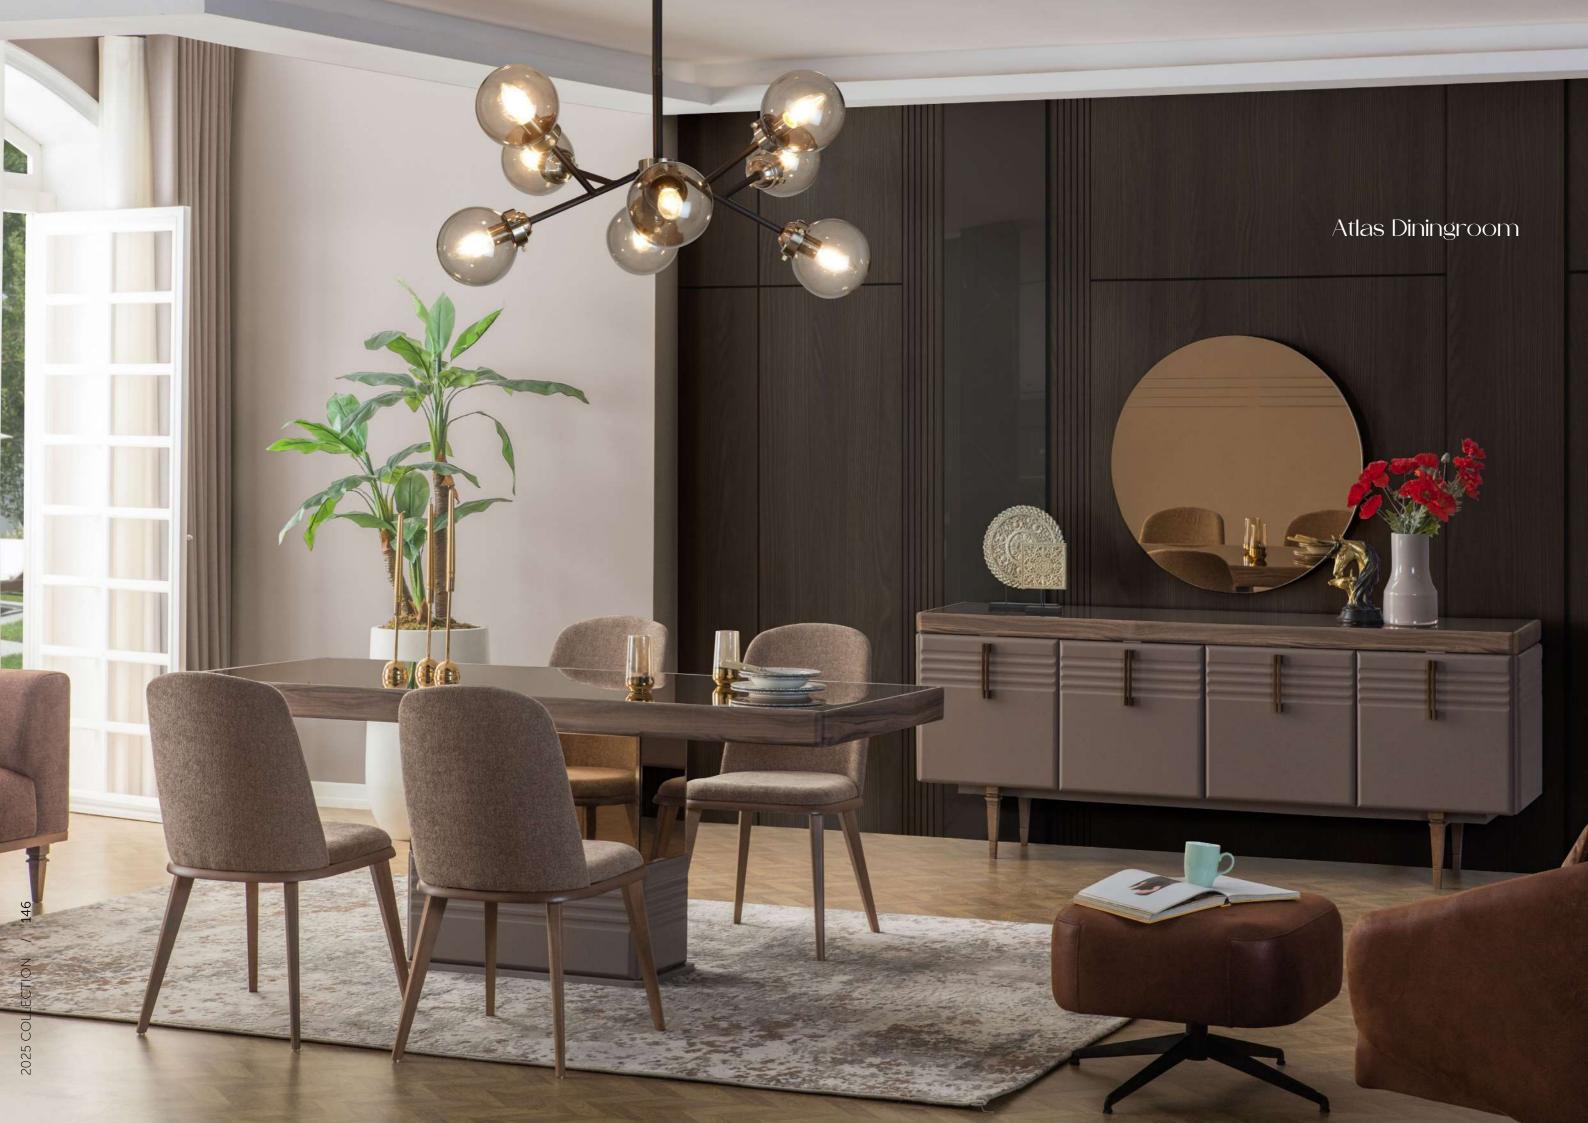

Komodin / Nightstand

derinlik / depth 50 cm genişlik / width 68 cm yükseklik / height 130 cm

www.lidyamobilya.com

www.lidyamobilya.com

The Atlas Dining Room stands out with its strong presence and elegant design, combining durability with modern aesthetics. Its sturdy structure and refined details create a sophisticated and inviting dining atmosphere. Featuring a spacious dining table, comfortable chairs, and functional storage solutions, it offers both style and practicality. Perfect for both everyday meals and special gatherings, the Atlas Dining Room brings timeless elegance and lasting quality to your home.

# Atlas Diningroom

Konsol / Console

derinlik / depth genişlik / width yükseklik / height

46 cm 20,8 cm 85 cm

Masa / Table

derinlik / **depth** genişlik / **width** yükseklik / **height** 

91 cm 199 cm 78,5 cm