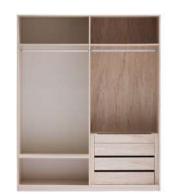

Komodin / Nightstand

derinlik / depth 45 cm genişlik / width 65 cm yükseklik / height 48,5 cm

Puf / Pouf

derinlik / depth genişlik / width yükseklik / height 45 cm 53 cm 63 cm The Dante Dressing Room combines functionality and elegance with its modular and practical design. Featuring spacious storage areas, smart compartments, and organizing accessories, it allows you to easily arrange your clothes and accessories. With its modern and refined details, the Dante Dressing Room adds an aesthetic touch to your living space while offering convenience and comfort. Its customizable modules provide tailored solutions to meet your needs, helping you create a stylish and well-organized dressing area.

#### Dante Dressing room

## Customize. Transform. Repeat

The Dante Dressing Room prioritizes functionality with its spacious storage areas and elegant design. Its modular structure allows you to customize and arrange it to perfectly suit your living space. With smart compartments and practical solutions, it helps you keep your clothes and accessories neatly organized. While offering a modern and stylish look, its customizable design enables you to create a personalized dressing area tailored to your needs.

The Dante Dressing Room prioritizes functionality with its spacious storage areas and elegant design. Its modular structure allows you to customize and arrange it to perfectly suit your living space. With smart compartments and practical solutions, it helps you keep your clothes and accessories neatly organized. While offering a modern and stylish look, its customizable design enables you to create a personalized dressing area tailored to your needs.