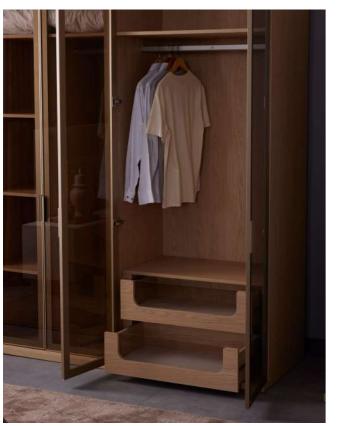

Komodin / Nightstand

derinlik / depth 45 cm genişlik / width 65 cm yükseklik / height 48,5 cm

Puf / Pouf

derinlik / depth genişlik / width yükseklik / height 45 cm 53 cm 63 cm The Dante Dressing Room combines functionality and elegance with its modular and practical design. Featuring spacious storage areas, smart compartments, and organizing accessories, it allows you to easily arrange your clothes and accessories. With its modern and refined details, the Dante Dressing Room adds an aesthetic touch to your living space while offering convenience and comfort. Its customizable modules provide tailored solutions to meet your needs, helping you create a stylish and well-organized dressing area.

#### Dante Dressing room

## Customize. Transform. Repeat

The Dante Dressing Room prioritizes functionality with its spacious storage areas and elegant design. Its modular structure allows you to customize and arrange it to perfectly suit your living space. With smart compartments and practical solutions, it helps you keep your clothes and accessories neatly organized. While offering a modern and stylish look, its customizable design enables you to create a personalized dressing area tailored to your needs.

The Dante Dressing Room prioritizes functionality with its spacious storage areas and elegant design. Its modular structure allows you to customize and arrange it to perfectly suit your living space. With smart compartments and practical solutions, it helps you keep your clothes and accessories neatly organized. While offering a modern and stylish look, its customizable design enables you to create a personalized dressing area tailored to your needs.