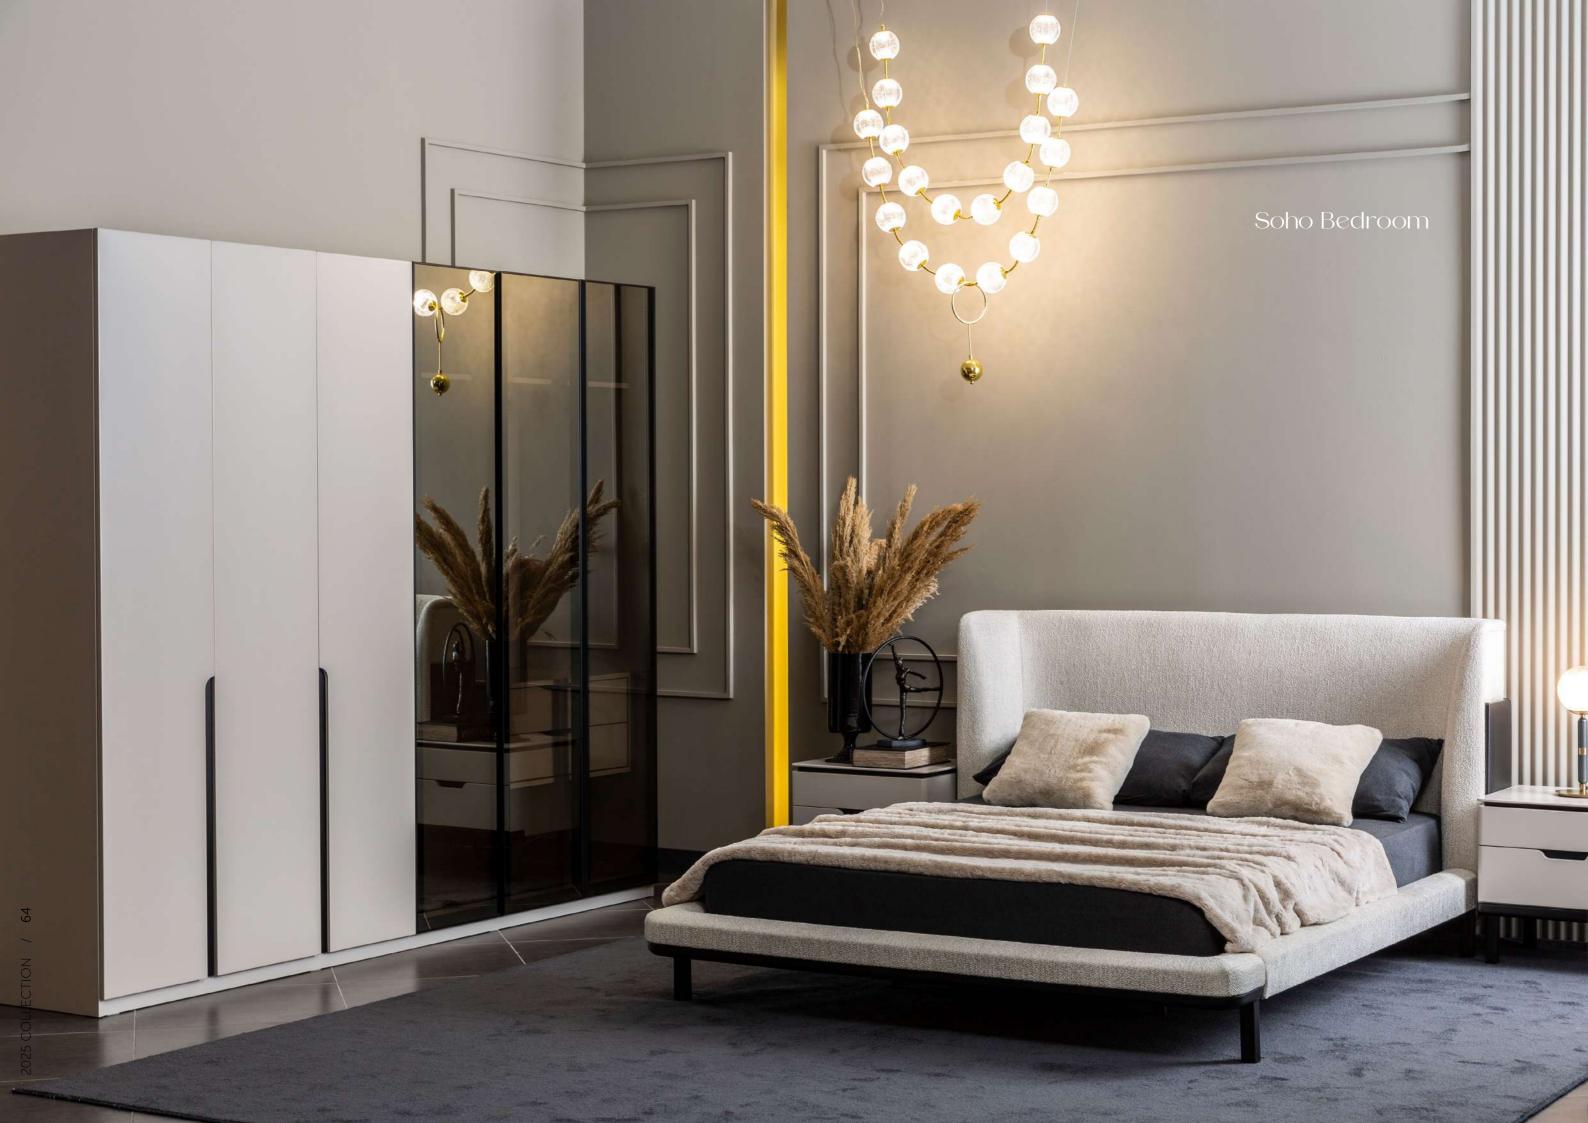

The Soho Bedroom highlights elegance with its modern simplicity and refined black details. Its minimalist design creates a spacious atmosphere, while black accents add a sophisticated touch. Featuring a comfortable bed, a functional wardrobe, and a stylish dresser, it offers both aesthetics and practicality. With its modern style and timeless elegance, the Soho Bedroom brings a sleek and sophisticated touch to your decor.

#### Soho Bedroom

The Soho Bedroom highlights elegance with its modern simplicity and refined black details. Its minimalist design creates a spacious atmosphere, while black accents add a sophisticated touch. Featuring a comfortable bed, a functional wardrobe, and a stylish dresser, it offers both aesthetics and practicality. With its modern style and timeless elegance, the Soho Bedroom brings a sleek and sophisticated touch to your decor.