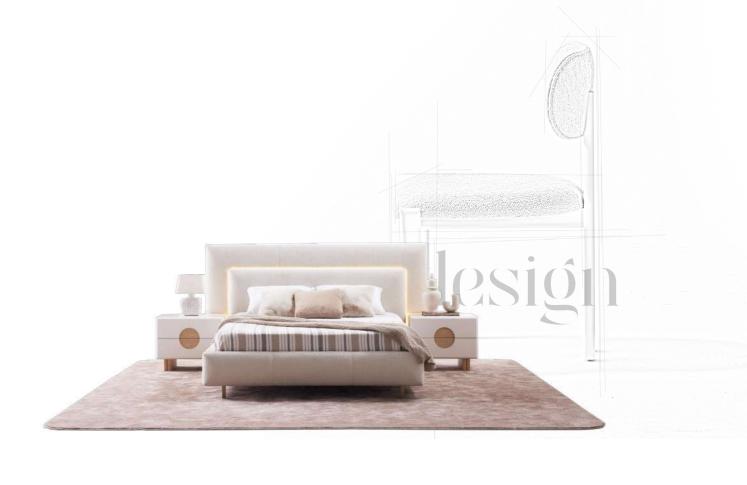

With its softly upholstered headboard, built-in LED lighting, and modern wooden textures, it creates a warm and inviting atmosphere. The spacious wardrobe, stylish nightstands, and functional vanity offer both aesthetic appeal and practicality, ensuring a clutter-free and organized space.

Rosita Bedroom

Designed for those who seek comfort and sophistication, the Rosita Bedroom collection brings timeless elegance to your space. With its softly upholstered headboard, built-in LED lighting, and modern wooden textures, it creates a warm and inviting atmosphere.

The spacious wardrobe, stylish nightstands, and functional vanity offer both aesthetic appeal and practicality, ensuring a clutter-free and organized space.

derinlik / depth 67,2 cm genişlik / width 266,7 cm yükseklik / height 224 cm

Karyola / Bed derinlik / depth

227cm 328 cm 120 cm

genişlik / width yükseklik / height

Şifonyer / Chiffonier

derinlik / depth genişlik / width yükseklik / height 45,2 cm 145,6 cm 155 cm

Puf / Pouf

derinlik / depth genişlik / width 53 cm yükseklik / height 63 cm

Komodin / Nightstand

derinlik / depth 45,2 cm genişlik / width 65 cm yükseklik / height 47,6 cm

www.lidyamobilya.com www.lidyamobilya.com

The Rosita Dining Room collection is designed for those who seek a perfect balance of sophistication, comfort, and functionality. With its refined wooden textures, gracefully crafted details, and contemporary design, Rosita brings a sense of warmth and elegance to your dining space.