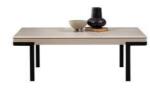

With its modern and stylish design, the Dante TV Unit adds an elegant touch to your living space. Featuring functional shelves and ample storage space, it offers both aesthetic appeal and practicality. With its refined details and high-quality materials, the Dante TV Unit is a sleek and functional solution that complements your décor. Stands out with its modern design and elegant details, bringing sophistication to your living space. Its functional shelves and spacious storage areas provide both style and convenience.

#### Dante Tv Unit

Tv Ünite / Tv Unit

derinlik / depth genişlik / width yükseklik / height 48,2 cm 226,2 cm 58 cm

Orta Sehpa / Coffee Table

derinlik / depth genişlik / width yükseklik / height 69,5 cm 126,5 cm 42 cm