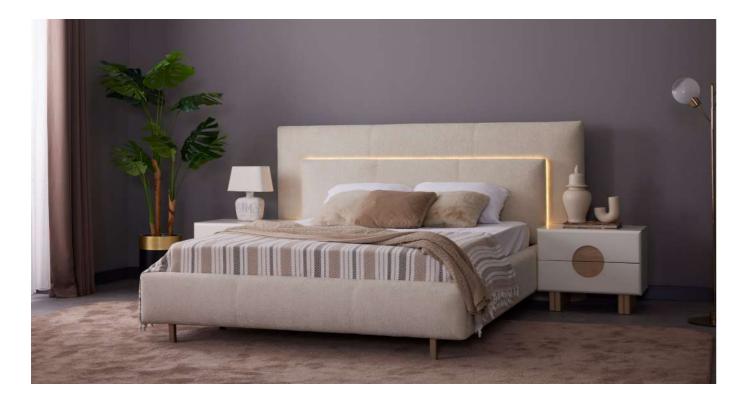

With its softly upholstered headboard, built-in LED lighting, and modern wooden textures, it creates a warm and inviting atmosphere. The spacious wardrobe, stylish nightstands, and functional vanity offer both aesthetic appeal and practicality, ensuring a clutter-free and organized space.

Rosita Bedroom

Designed for those who seek comfort and sophistication, the Rosita Bedroom collection brings timeless elegance to your space. With its softly upholstered headboard, built-in LED lighting, and modern wooden textures, it creates a warm and inviting atmosphere.

The spacious wardrobe, stylish nightstands, and functional vanity offer both aesthetic appeal and practicality, ensuring a clutter-free and organized space.

derinlik / depth 67,2 cm genişlik / width 266,7 cm yükseklik / height 224 cm