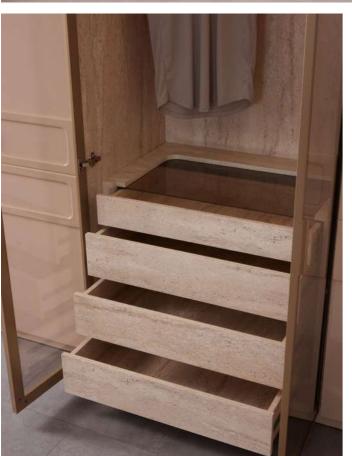

Komodin / Nightstand

derinlik / depth 45 cm genişlik / width 65 cm yükseklik / height 48,5 cm

Puf / Pouf

derinlik / depth genişlik / width yükseklik / height 45 cm 53 cm 63 cm The Dante Dressing Room combines functionality and elegance with its modular and practical design. Featuring spacious storage areas, smart compartments, and organizing accessories, it allows you to easily arrange your clothes and accessories. With its modern and refined details, the Dante Dressing Room adds an aesthetic touch to your living space while offering convenience and comfort. Its customizable modules provide tailored solutions to meet your needs, helping you create a stylish and well-organized dressing area.

#### Dante Dressing room