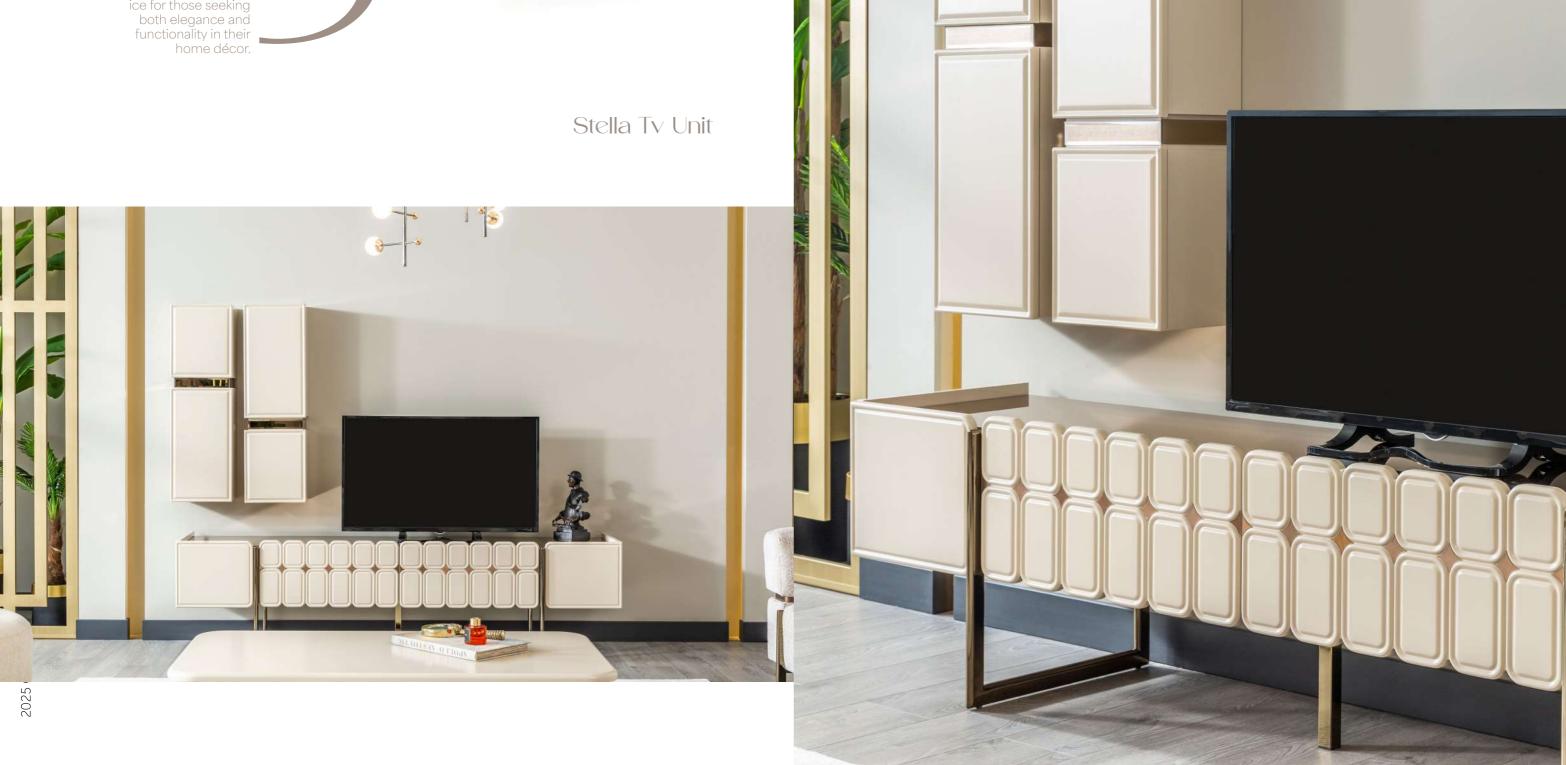

The Stella TV Unit stands out with its bold presence and aesthetic design, bringing a sophisticated touch to your living space. Featuring sleek lines, functional shelves, and ample storage, it perfectly combines style and practicality. Its modern structure and refined details make the Stella TV Unit an ideal choice for those seeking both elegance and functionality in their home décor.

derinlik / depth 69 cm genişlik / width 125 cm yükseklik / height 45,5 cm

The Stella TV Unit makes a striking statement with its bold design and elegant details. Offering a perfect blend of aesthetics and functionality, it features spacious storage, sleek shelving, and a modern structure that enhances any living space. With its refined craftsmanship and contemporary appeal, the Stella TV Unit is the ideal choice for a stylish and organized home.