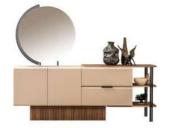

Grace Bedroom

The Grace Bedroom stands out with its modern design and elegant wooden details, adding warmth and sophistication to your space. Its sleek lines and high-quality craftsmanship create a contemporary yet cozy atmosphere. With a spacious wardrobe, a comfortable bed, and functional storage solutions, it offers both style and practicality. The Grace Bedroom is the perfect choice for those who appreciate modern aesthetics with a touch of natural elegance.

Dolap / Wardrobe

derinlik / depth genişlik / width yükseklik / height 65,4 cm 271,8 cm 225 cm

Şifonyer / Chiffonier

derinlik / depth genişlik / width yükseklik / height 45 cm 150,6 cm 177,5 cm

Karyola / Bed

derinlik / depth genişlik / width yükseklik / height 214 cm 266,2 cm 136 cm

Komodin / Nightstand

derinlik / depth 45 cm genişlik / width 65 cm yükseklik / height 52,5 cm

www.lidyamobilya.com www.lidyamobilya.com