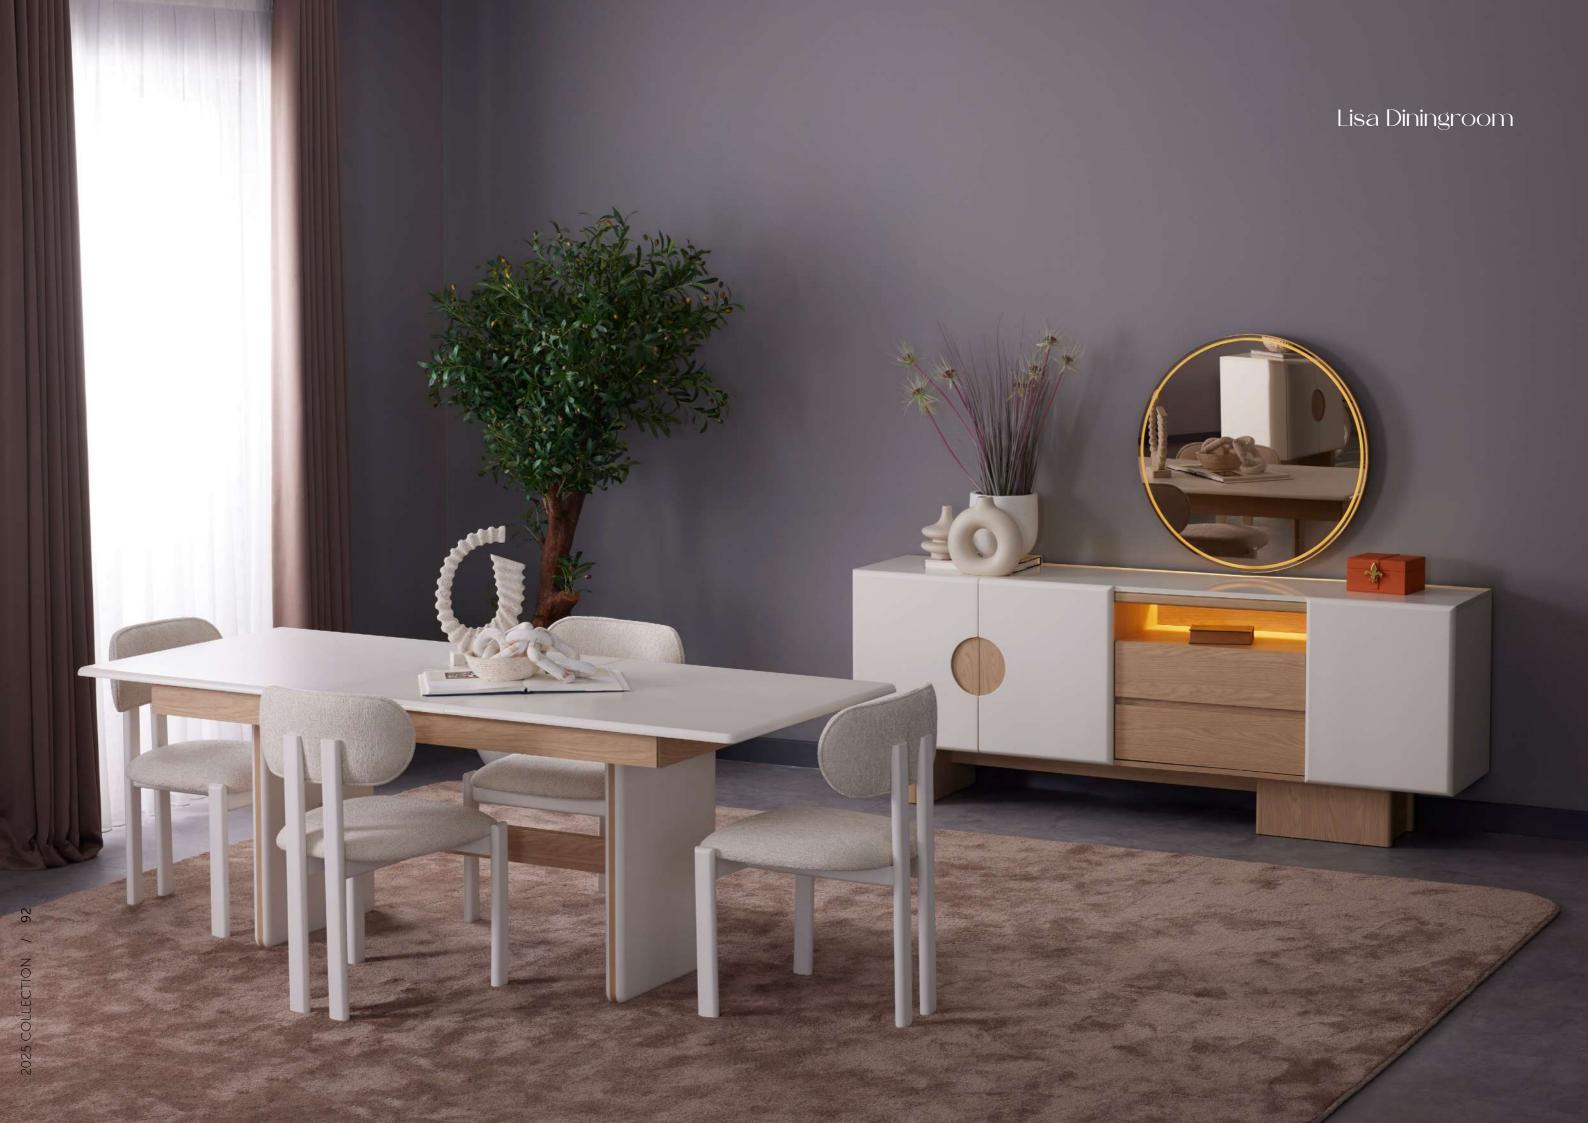

Puf / Pouf

derinlik / depth genişlik / width yükseklik / height 45 cm 47 cm

Komodin / Nightstand

derinlik / depth genişlik / width yükseklik / height 45 cm 65 cm 52 cm The Lisa Dining Room brings a bohemian breeze into your home with its natural textures and elegant details. Its warm and inviting design creates a cozy yet sophisticated dining atmosphere. Featuring a spacious dining table, comfortable chairs, and functional storage solutions, it perfectly blends aesthetics with practicality. The Lisa Dining Room is an ideal choice for those who appreciate a boho-chic style while enjoying both everyday meals and special gatherings in a stylish setting.

# Lisa Diningroom

Konsol / Console

derinlik / depth genişlik / width yükseklik / height

45 cm 210 cm 160 cm

Masa / Table

derinlik / depth genişlik / width yükseklik / height 90 cm 209/170 cm 78 cm

55 cm 52 cm 84 cm

Sandalye / Chair

derinlik / depth genişlik / width yükseklik / height

The Lisa Dining Room brings a bohemian breeze into your home with its natural textures and elegant details. Its warm and inviting design creates a cozy yet sophisticated dining atmosphere. Featuring a spacious dining table, comfortable chairs, and functional storage solutions, it perfectly blends aesthetics with practicality. The Lisa Dining Room is an ideal choice for those who appreciate a boho-chic style while enjoying both everyday meals and special gatherings in a stylish setting.