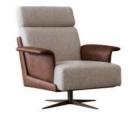

*height** 

91 cm 199 cm 78,5 cm



Sandalye / Chair

The Orion Walnut Sofa Set combines modern details with a spacious seating area, offering both style and comfort. Its elegant design, enhanced by refined craftsmanship, creates a sophisticated yet inviting atmosphere. The wide and ergonomic seating ensures maximum relaxation, making it perfect for both everyday use and social gatherings. With its high-quality materials and timeless walnut finish, the Orion Sofa Set is an ideal choice for those seeking a blend of modern aesthetics and ultimate comfort.



# Orion Ceviz Livingroom











4'lü Koltuk / 4 Seater Sofa

derinlik / depth genişlik / width yükseklik / height 79 cm 100 cm 130 cm



3'lü Koltuk / 3 Seater Sofa

derinlik / depth genişlik / width yükseklik / height 79 cm 100 cm



Berjer / Bergere

derinlik / depth genişlik / width yükseklik / height 79 cm 100 cm 130 cm



and ultimate comfort.









Yeniceköy Mobilya Cd. No:15 16400 İnegöl / Bursa

0224 711 31 69 0224 715 51 13

www.lidyamobilya.com

O lidyamobilya

f lidyamobilya