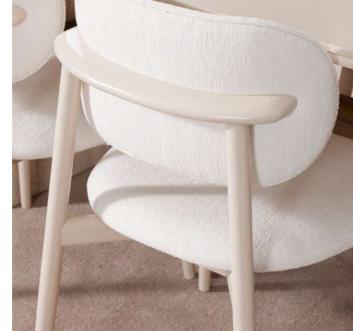

The Soho Bedroom highlights elegance with its modern simplicity and refined black details. Its minimalist design creates a spacious atmosphere, while black accents add a sophisticated touch. Featuring a comfortable bed, a functional wardrobe, and a stylish dresser, it offers both aesthetics and practicality. With its modern style and timeless elegance, the Soho Bedroom brings a sleek and sophisticated touch to your decor.

#### Soho Bedroom

The Soho Bedroom highlights elegance with its modern simplicity and refined black details. Its minimalist design creates a spacious atmosphere, while black accents add a sophisticated touch. Featuring a comfortable bed, a functional wardrobe, and a stylish dresser, it offers both aesthetics and practicality. With its modern style and timeless elegance, the Soho Bedroom brings a sleek and sophisticated touch to your decor.