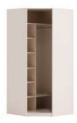

Komodin / Nightstand

derinlik / depth 45 cm genişlik / width 65 cm yükseklik / height 48,5 cm

Puf / Pouf

derinlik / depth genişlik / width yükseklik / height 45 cm 53 cm 63 cm The Dante Dressing Room combines functionality and elegance with its modular and practical design. Featuring spacious storage areas, smart compartments, and organizing accessories, it allows you to easily arrange your clothes and accessories. With its modern and refined details, the Dante Dressing Room adds an aesthetic touch to your living space while offering convenience and comfort. Its customizable modules provide tailored solutions to meet your needs, helping you create a stylish and well-organized dressing area.

## Customize. Transform. Repeat

The Dante Dressing Room prioritizes functionality with its spacious storage areas and elegant design. Its modular structure allows you to customize and arrange it to perfectly suit your living space. With smart compartments and practical solutions, it helps you keep your clothes and accessories neatly organized. While offering a modern and stylish look, its customizable design enables you to create a personalized dressing area tailored to your needs.

The Dante Dressing Room prioritizes functionality with its spacious storage areas and elegant design. Its modular structure allows you to customize and arrange it to perfectly suit your living space. With smart compartments and practical solutions, it helps you keep your clothes and accessories neatly organized. While offering a modern and stylish look, its customizable design enables you to create a personalized dressing area tailored to your needs.