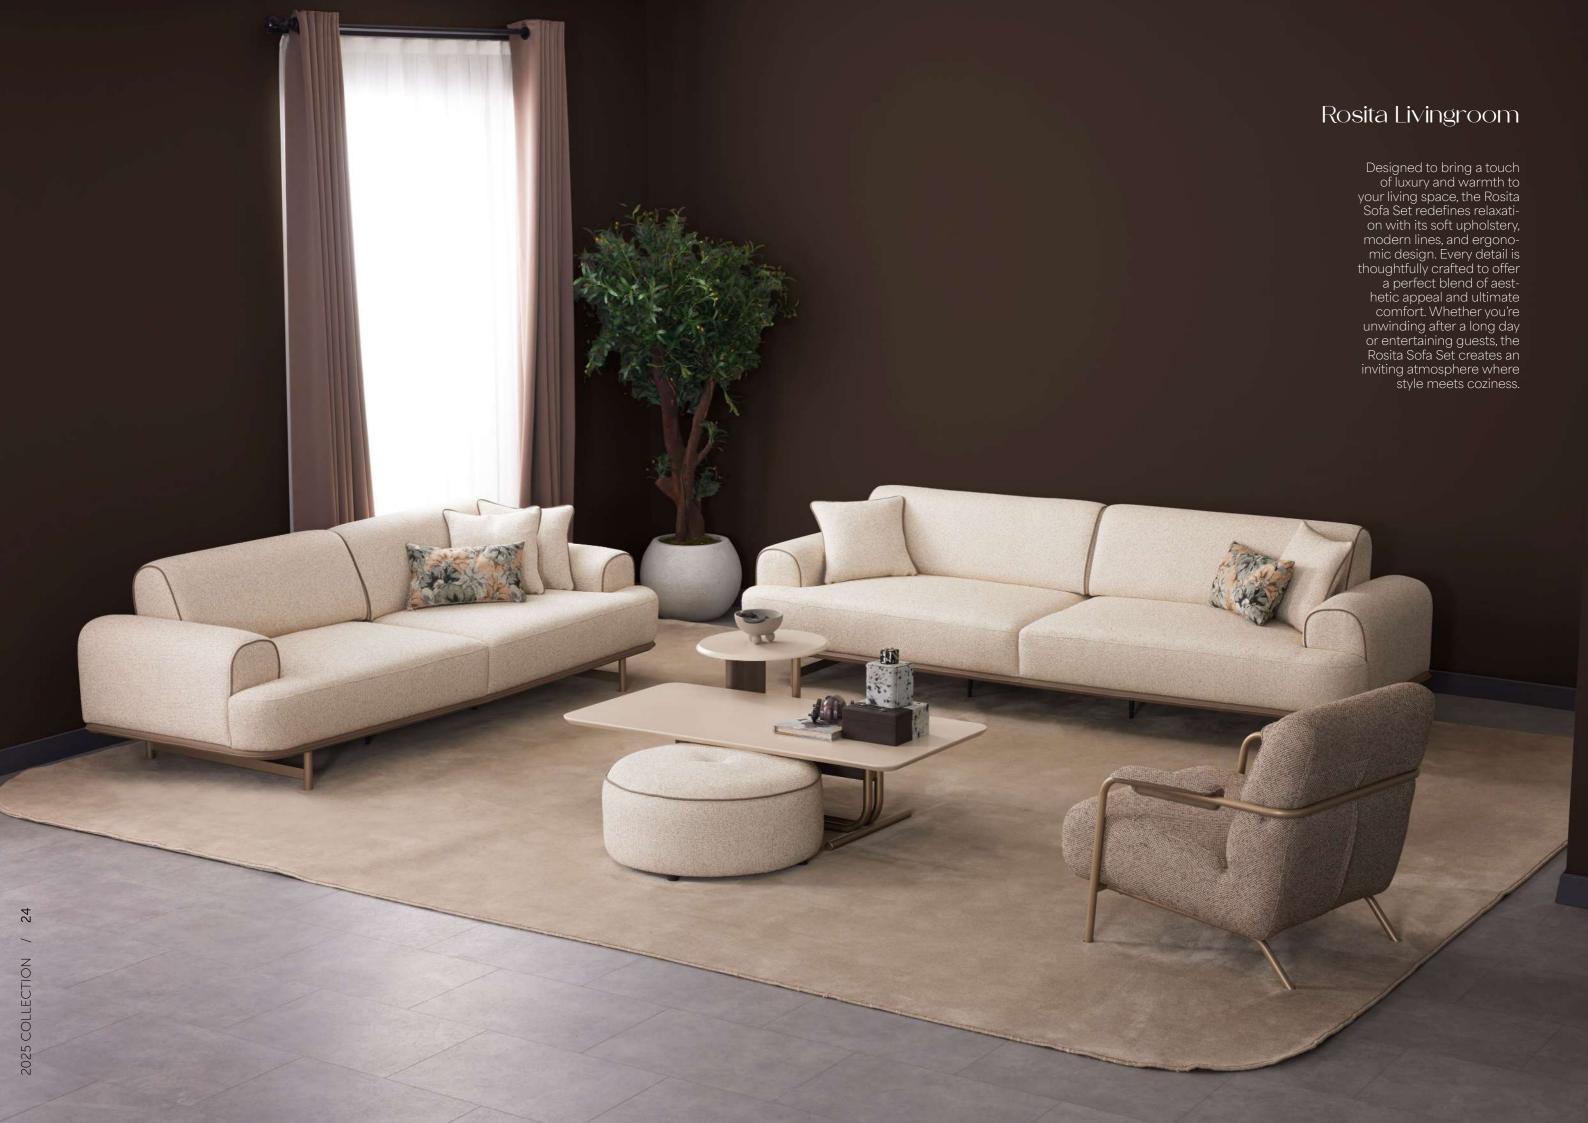

With its spacious seating, plush cushions, and sturdy wooden legs, Rosita provides a cozy yet sophisticated ambiance, making it the perfect choice for both elegant gatherings and everyday relaxation. The high-quality fabric and durable structure ensure long-lasting comfort, while the functional design allows for effortless adaptability to any interior style.

3'lü Koltuk / 3 Seater Sofa

derinlik / depth genişlik / width yükseklik / height

4'lü Koltuk / 4 Seater Sofa

derinlik / depth genişlik / width yükseklik / height

Berjer / Bergere

derinlik / depth genişlik / width yükseklik / height