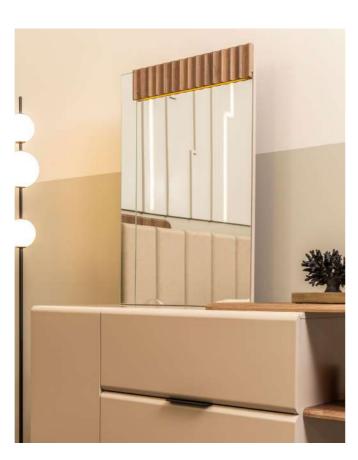

Rosita Bedroom

Designed for those who seek comfort and sophistication, the Rosita Bedroom collection brings timeless elegance to your space. With its softly upholstered headboard, built-in LED lighting, and modern wooden textures, it creates a warm and inviting atmosphere.

The spacious wardrobe, stylish nightstands, and functional vanity offer both aesthetic appeal and practicality, ensuring a clutter-free and organized space.

derinlik / depth 67,2 cm genişlik / width 266,7 cm yükseklik / height 224 cm

Karyola / Bed derinlik / depth

227cm 328 cm 120 cm

genişlik / width yükseklik / height

Şifonyer / Chiffonier

derinlik / depth genişlik / width yükseklik / height 45,2 cm 145,6 cm 155 cm

Puf / Pouf

derinlik / depth genişlik / width 53 cm yükseklik / height 63 cm

Komodin / Nightstand

derinlik / depth 45,2 cm genişlik / width 65 cm yükseklik / height 47,6 cm

www.lidyamobilya.com www.lidyamobilya.com

The Rosita Dining Room collection is designed for those who seek a perfect balance of sophistication, comfort, and functionality. With its refined wooden textures, gracefully crafted details, and contemporary design, Rosita brings a sense of warmth and elegance to your dining space.