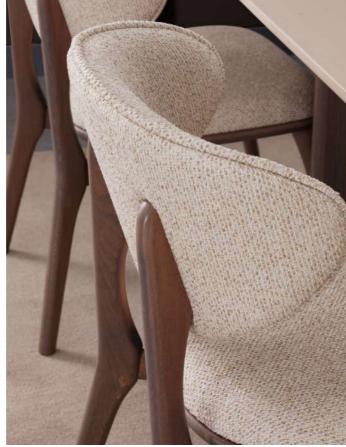

and elegance to your dining space.
At the heart of the collection is a spacious dining table, offering both durability and style, complemented by ergonomically designed chairs that provide maximum comfort for long, enjoyable meals.

104 cm 208 cm 77,9 cm

Sandalye / Chair

derinlik / depth genişlik / width yükseklik / height

66 cm 50 cm 85 cm

Whether hosting elegant dinner parties or enjoying intimate family moments, Rosita Dining creates an inviting atmosphere where memories are made. Every detail is thoughtfully designed to enhance your dining experience, making every meal a special occasion.