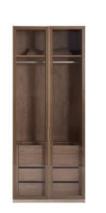

Puf / Pouf

derinlik / depth genişlik / width yükseklik / height

With its simple and modern lines, the Dante Bedroom stands out with its elegant design, adding a sense of spaciousness to your living space. The functional wardrobe, comfortable bed, and aesthetically detailed dresser make your bedroom both stylish and practical. With its minimalist and elegant design, the Luna Bedroom stands out with its timeless lines, bringing a sense of tranquility to your living space.

#### Dante Bedroom

With its minimalist and elegant design, the Luna Bedroom stands out with its timeless lines, bringing a sense of tranquility to your living space. The spacious wardrobe, comfortable bed, and gracefully detailed dresser make your bedroom both aesthetic and functional.