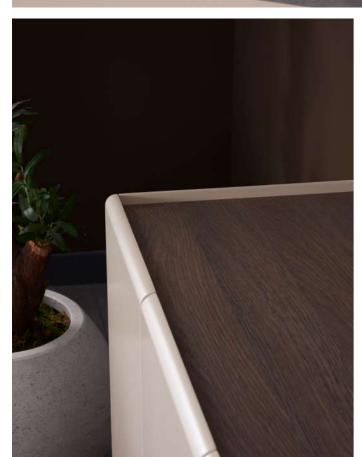

derinlik / depth genişlik / width yükseklik / height 50 cm

Puf / Pouf

derinlik / depth genişlik / width yükseklik / height

Featuring spacious cabinets, open shelving, and decorative LED lighting, Rosita provides ample space for your entertainment essentials while adding a warm and inviting ambiance. Whether you're watching your favorite shows or showcasing decorative pieces, this unit offers the perfect balance of beauty and convenience.