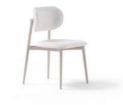

The Soho Bedroom highlights elegance with its modern simplicity and refined black details. Its minimalist design creates a spacious atmosphere, while black accents add a sophisticated touch. Featuring a comfortable bed, a functional wardrobe, and a stylish dresser, it offers both aesthetics and practicality. With its modern style and timeless elegance, the Soho Bedroom brings a sleek and sophisticated touch to your decor.

#### Soho Bedroom

The Soho Bedroom highlights elegance with its modern simplicity and refined black details. Its minimalist design creates a spacious atmosphere, while black accents add a sophisticated touch. Featuring a comfortable bed, a functional wardrobe, and a stylish dresser, it offers both aesthetics and practicality. With its modern style and timeless elegance, the Soho Bedroom brings a sleek and sophisticated touch to your decor.