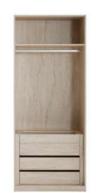

Komodin / Nightstand

derinlik / depth 45 cm genişlik / width 65 cm yükseklik / height 48,5 cm

Puf / Pouf

derinlik / depth genişlik / width yükseklik / height 45 cm 53 cm 63 cm The Dante Dressing Room combines functionality and elegance with its modular and practical design. Featuring spacious storage areas, smart compartments, and organizing accessories, it allows you to easily arrange your clothes and accessories. With its modern and refined details, the Dante Dressing Room adds an aesthetic touch to your living space while offering convenience and comfort. Its customizable modules provide tailored solutions to meet your needs, helping you create a stylish and well-organized dressing area.

#### Dante Dressing room

## Customize. Transform. Repeat

The Dante Dressing Room prioritizes functionality with its spacious storage areas and elegant design. Its modular structure allows you to customize and arrange it to perfectly suit your living space. With smart compartments and practical solutions, it helps you keep your clothes and accessories neatly organized. While offering a modern and stylish look, its customizable design enables you to create a personalized dressing area tailored to your needs.

The Dante Dressing Room prioritizes functionality with its spacious storage areas and elegant design. Its modular structure allows you to customize and arrange it to perfectly suit your living space. With smart compartments and practical solutions, it helps you keep your clothes and accessories neatly organized. While offering a modern and stylish look, its customizable design enables you to create a personalized dressing area tailored to your needs.