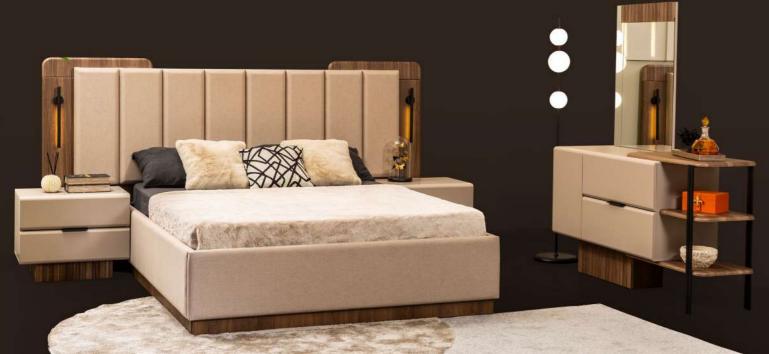

With its softly upholstered headboard, built-in LED lighting, and modern wooden textures, it creates a warm and inviting atmosphere. The spacious wardrobe, stylish nightstands, and functional vanity offer both aesthetic appeal and practicality, ensuring a clutter-free and organized space.

Rosita Bedroom

Designed for those who seek comfort and sophistication, the Rosita Bedroom collection brings timeless elegance to your space. With its softly upholstered headboard, built-in LED lighting, and modern wooden textures, it creates a warm and inviting atmosphere.

The spacious wardrobe, stylish nightstands, and functional vanity offer both aesthetic appeal and practicality, ensuring a clutter-free and organized space.

derinlik / depth 67,2 cm genişlik / width 266,7 cm yükseklik / height 224 cm