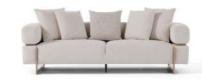

Yan Sehpa / Side Table

derinlik / depth genişlik / width -yükseklik / height 50 cm

Yan Sehpa / Side Table

derinlik / depth genişlik / width yükseklik / height 50 cm

With its soft and modern design, the Stella Sofa Set combines comfort and elegance. Its refined lines and plush texture add a warm atmosphere to your living space, while its ergonomic structure ensures maximum relaxation. Crafted from high-quality materials with stylish details, the Stella Sofa Set is an aesthetic and functional choice, perfect for both everyday use and hosting guests.

4'lü Koltuk / 4 Seater Sofa

3'lü Koltuk / 3 Seater Sofa

Berjer / Bergere

The Stella Sofa Set stands out with its soft and modern design, seamlessly combining elegance and comfort. Its spacious seating area offers ample room for relaxation, making it perfect for both everyday use and entertaining guests. The ergonomic structure and plush cushions provide exceptional support, ensuring a cozy and inviting experience. Crafted from high-quality materials and featuring refined details, the Stella Sofa Set adds a sophisticated yet warm touch to your living space. With its functional design and luxurious feel, it is an ideal choice for those seeking both style and practicality.