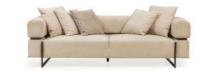

Yan Sehpa / Side Table

derinlik / depth genişlik / width -yükseklik / height 50 cm

Yan Sehpa / Side Table

derinlik / depth genişlik / width yükseklik / height 50 cm

With its soft and modern design, the Stella Sofa Set combines comfort and elegance. Its refined lines and plush texture add a warm atmosphere to your living space, while its ergonomic structure ensures maximum relaxation. Crafted from high-quality materials with stylish details, the Stella Sofa Set is an aesthetic and functional choice, perfect for both everyday use and hosting guests.

4'lü Koltuk / 4 Seater Sofa

3'lü Koltuk / 3 Seater Sofa

Berjer / Bergere

The Stella Sofa Set stands out with its soft and modern design, seamlessly combining elegance and comfort. Its spacious seating area offers ample room for relaxation, making it perfect for both everyday use and entertaining guests. The ergonomic structure and plush cushions provide exceptional support, ensuring a cozy and inviting experience. Crafted from high-quality materials and featuring refined details, the Stella Sofa Set adds a sophisticated yet warm touch to your living space. With its functional design and luxurious feel, it is an ideal choice for those seeking both style and practicality.