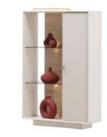

With its modern and stylish design, the Dante TV Unit adds an elegant touch to your living space. Featuring functional shelves and ample storage space, it offers both aesthetic appeal and practicality. With its refined details and high-quality materials, the Dante TV Unit is a sleek and functional solution that complements your décor. Stands out with its modern design and elegant details, bringing sophistication to your living space. Its functional shelves and spacious storage areas provide both style and convenience.

#### Dante Tv Unit

Tv Ünite / Tv Unit

derinlik / depth genişlik / width yükseklik / height 48,2 cm 226,2 cm 58 cm

Orta Sehpa / Coffee Table

derinlik / depth genişlik / width yükseklik / height 69,5 cm 126,5 cm 42 cm