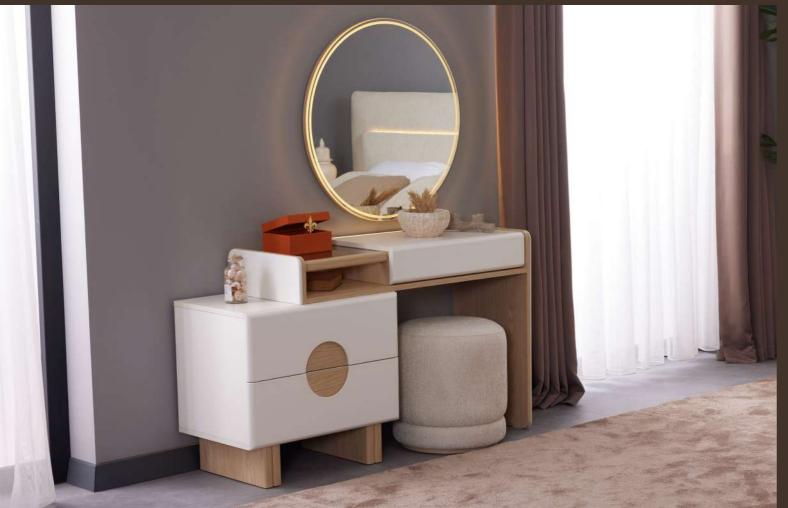

With its softly upholstered headboard, built-in LED lighting, and modern wooden textures, it creates a warm and inviting atmosphere. The spacious wardrobe, stylish nightstands, and functional vanity offer both aesthetic appeal and practicality, ensuring a clutter-free and organized space.

Rosita Bedroom

Designed for those who seek comfort and sophistication, the Rosita Bedroom collection brings timeless elegance to your space. With its softly upholstered headboard, built-in LED lighting, and modern wooden textures, it creates a warm and inviting atmosphere.

The spacious wardrobe, stylish nightstands, and functional vanity offer both aesthetic appeal and practicality, ensuring a clutter-free and organized space.

derinlik / depth 67,2 cm genişlik / width 266,7 cm yükseklik / height 224 cm

Karyola / Bed derinlik / depth

227cm 328 cm 120 cm

genişlik / width yükseklik / height

Şifonyer / Chiffonier

derinlik / depth genişlik / width yükseklik / height 45,2 cm 145,6 cm 155 cm

Puf / Pouf

derinlik / depth genişlik / width 53 cm yükseklik / height 63 cm

Komodin / Nightstand

derinlik / depth 45,2 cm genişlik / width 65 cm yükseklik / height 47,6 cm

www.lidyamobilya.com www.lidyamobilya.com

The Rosita Dining Room collection is designed for those who seek a perfect balance of sophistication, comfort, and functionality. With its refined wooden textures, gracefully crafted details, and contemporary design, Rosita brings a sense of warmth and elegance to your dining space.