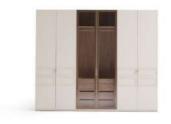

Komodin / Nightstand

derinlik / depth 45 cm genişlik / width 65 cm yükseklik / height 48,5 cm

Puf / Pouf

derinlik / depth genişlik / width yükseklik / height 45 cm 53 cm 63 cm The Dante Dressing Room combines functionality and elegance with its modular and practical design. Featuring spacious storage areas, smart compartments, and organizing accessories, it allows you to easily arrange your clothes and accessories. With its modern and refined details, the Dante Dressing Room adds an aesthetic touch to your living space while offering convenience and comfort. Its customizable modules provide tailored solutions to meet your needs, helping you create a stylish and well-organized dressing area.

#### Dante Dressing room

## Customize. Transform. Repeat

The Dante Dressing Room prioritizes functionality with its spacious storage areas and elegant design. Its modular structure allows you to customize and arrange it to perfectly suit your living space. With smart compartments and practical solutions, it helps you keep your clothes and accessories neatly organized. While offering a modern and stylish look, its customizable design enables you to create a personalized dressing area tailored to your needs.

The Dante Dressing Room prioritizes functionality with its spacious storage areas and elegant design. Its modular structure allows you to customize and arrange it to perfectly suit your living space. With smart compartments and practical solutions, it helps you keep your clothes and accessories neatly organized. While offering a modern and stylish look, its customizable design enables you to create a personalized dressing area tailored to your needs.