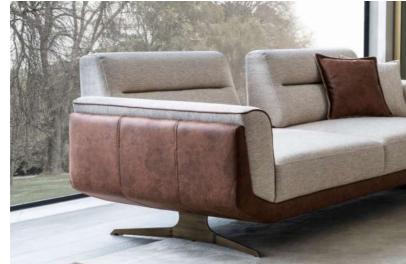

Sandalye / Chair

The Orion Walnut Sofa Set combines modern details with a spacious seating area, offering both style and comfort. Its elegant design, enhanced by refined craftsmanship, creates a sophisticated yet inviting atmosphere. The wide and ergonomic seating ensures maximum relaxation, making it perfect for both everyday use and social gatherings. With its high-quality materials and timeless walnut finish, the Orion Sofa Set is an ideal choice for those seeking a blend of modern aesthetics and ultimate comfort.

# Orion Ceviz Livingroom

4'lü Koltuk / 4 Seater Sofa

derinlik / depth genişlik / width yükseklik / height 79 cm 100 cm 130 cm

3'lü Koltuk / 3 Seater Sofa

derinlik / depth genişlik / width yükseklik / height 79 cm 100 cm

Berjer / Bergere

derinlik / depth genişlik / width yükseklik / height 79 cm 100 cm 130 cm

and ultimate comfort.

Yeniceköy Mobilya Cd. No:15 16400 İnegöl / Bursa

0224 711 31 69 0224 715 51 13

www.lidyamobilya.com