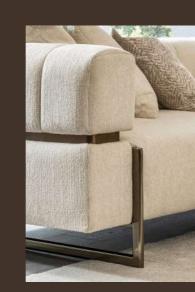

With its spacious seating, plush cushions, and sturdy wooden legs, Rosita provides a cozy yet sophisticated ambiance, making it the perfect choice for both elegant gatherings and everyday relaxation. The high-quality fabric and durable structure ensure long-lasting comfort, while the functional design allows for effortless adaptability to any interior style.

3'lü Koltuk / 3 Seater Sofa

derinlik / depth genişlik / width yükseklik / height

4'lü Koltuk / 4 Seater Sofa

derinlik / depth genişlik / width yükseklik / height

Berjer / Bergere

derinlik / depth genişlik / width yükseklik / height