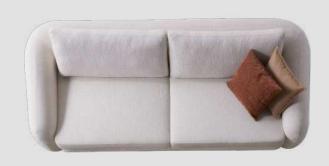

Yan Sehpa / Side Table

derinlik / depth genişlik / width -yükseklik / height 50 cm

Yan Sehpa / Side Table

derinlik / depth genişlik / width yükseklik / height 50 cm

With its soft and modern design, the Stella Sofa Set combines comfort and elegance. Its refined lines and plush texture add a warm atmosphere to your living space, while its ergonomic structure ensures maximum relaxation. Crafted from high-quality materials with stylish details, the Stella Sofa Set is an aesthetic and functional choice, perfect for both everyday use and hosting guests.

4'lü Koltuk / 4 Seater Sofa

3'lü Koltuk / 3 Seater Sofa

Berjer / Bergere

The Stella Sofa Set stands out with its soft and modern design, seamlessly combining elegance and comfort. Its spacious seating area offers ample room for relaxation, making it perfect for both everyday use and entertaining guests. The ergonomic structure and plush cushions provide exceptional support, ensuring a cozy and inviting experience. Crafted from high-quality materials and featuring refined details, the Stella Sofa Set adds a sophisticated yet warm touch to your living space. With its functional design and luxurious feel, it is an ideal choice for those seeking both style and practicality.