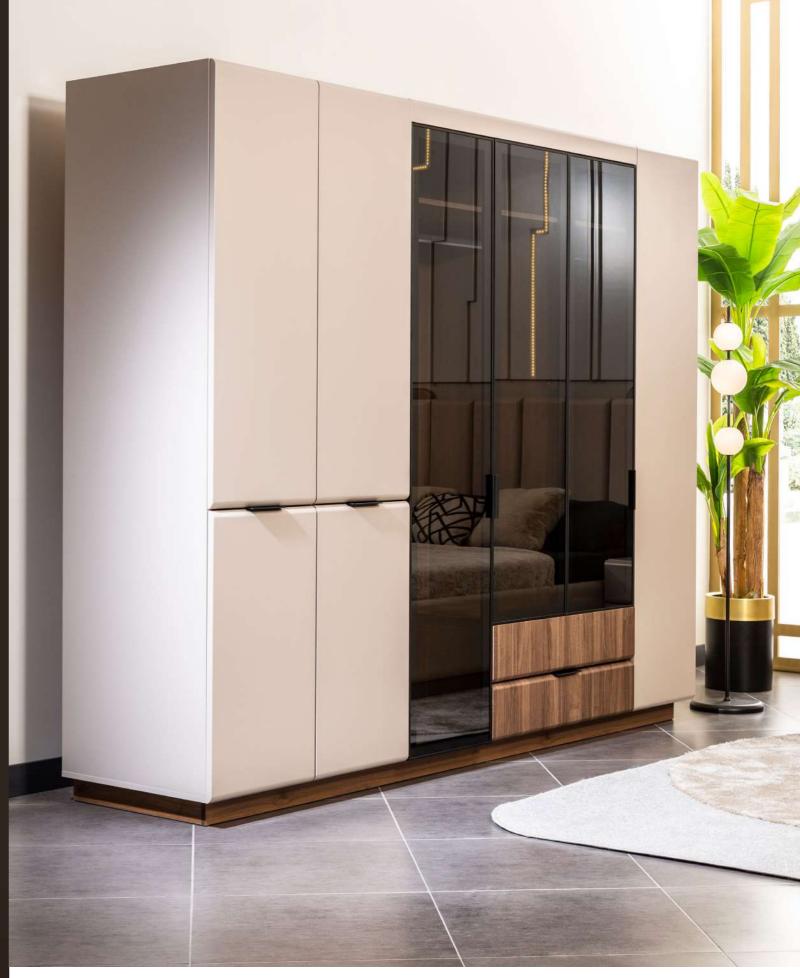

The Soho Bedroom highlights elegance with its modern simplicity and refined black details. Its minimalist design creates a spacious atmosphere, while black accents add a sophisticated touch. Featuring a comfortable bed, a functional wardrobe, and a stylish dresser, it offers both aesthetics and practicality. With its modern style and timeless elegance, the Soho Bedroom brings a sleek and sophisticated touch to your decor.

#### Soho Bedroom

The Soho Bedroom highlights elegance with its modern simplicity and refined black details. Its minimalist design creates a spacious atmosphere, while black accents add a sophisticated touch. Featuring a comfortable bed, a functional wardrobe, and a stylish dresser, it offers both aesthetics and practicality. With its modern style and timeless elegance, the Soho Bedroom brings a sleek and sophisticated touch to your decor.

Dolap / Wardrobe

derinlik / depth genişlik / width yükseklik / height 271,3 cm 225 cm

Şifonyer / Chiffonier

derinlik / depth genişlik / width yükseklik / height 45,2 cm 145 cm 171 cm

Karyola / Bed

derinlik / depth 230 cm genişlik / width 189 cm yükseklik / height 105 cm

Komodin / Nightstand

derinlik / depth genişlik / width yükseklik / height 45,2 cm 55 cm 52,5 cm The Soho Dining Room offers a striking design with its modern simplicity and elegant black details. Its minimalist lines create a spacious ambiance, while black accents add a sophisticated touch. Featuring a spacious dining table, comfortable chairs, and functional storage areas, it provides both aesthetics and practicality. With its timeless design, the Soho Dining Room adds style and comfort to every occasion, from everyday meals to special gatherings.