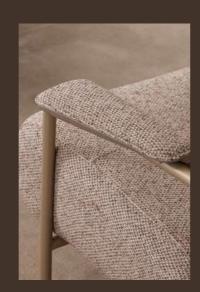

The Stella TV Unit stands out with its bold presence and aesthetic design, bringing a sophisticated touch to your living space. Featuring sleek lines, functional shelves, and ample storage, it perfectly combines style and practicality. Its modern structure and refined details make the Stella TV Unit an ideal choice for those seeking both elegance and functionality in their home décor.

derinlik / depth 69 cm genişlik / width 125 cm yükseklik / height 45,5 cm

The Stella TV Unit makes a striking statement with its bold design and elegant details. Offering a perfect blend of aesthetics and functionality, it features spacious storage, sleek shelving, and a modern structure that enhances any living space. With its refined craftsmanship and contemporary appeal, the Stella TV Unit is the ideal choice for a stylish and organized home.