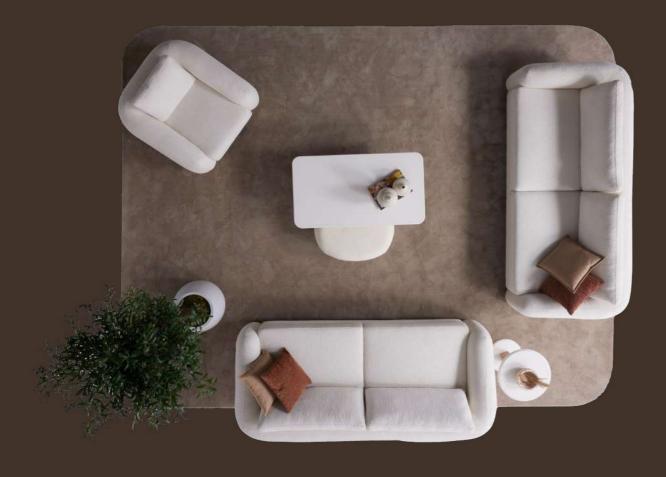

Yan Sehpa / Side Table

derinlik / depth genişlik / width -yükseklik / height 50 cm

Yan Sehpa / Side Table

derinlik / depth genişlik / width yükseklik / height 50 cm

With its soft and modern design, the Stella Sofa Set combines comfort and elegance. Its refined lines and plush texture add a warm atmosphere to your living space, while its ergonomic structure ensures maximum relaxation. Crafted from high-quality materials with stylish details, the Stella Sofa Set is an aesthetic and functional choice, perfect for both everyday use and hosting guests.

4'lü Koltuk / 4 Seater Sofa

3'lü Koltuk / 3 Seater Sofa

Berjer / Bergere

The Stella Sofa Set stands out with its soft and modern design, seamlessly combining elegance and comfort. Its spacious seating area offers ample room for relaxation, making it perfect for both everyday use and entertaining guests. The ergonomic structure and plush cushions provide exceptional support, ensuring a cozy and inviting experience. Crafted from high-quality materials and featuring refined details, the Stella Sofa Set adds a sophisticated yet warm touch to your living space. With its functional design and luxurious feel, it is an ideal choice for those seeking both style and practicality.