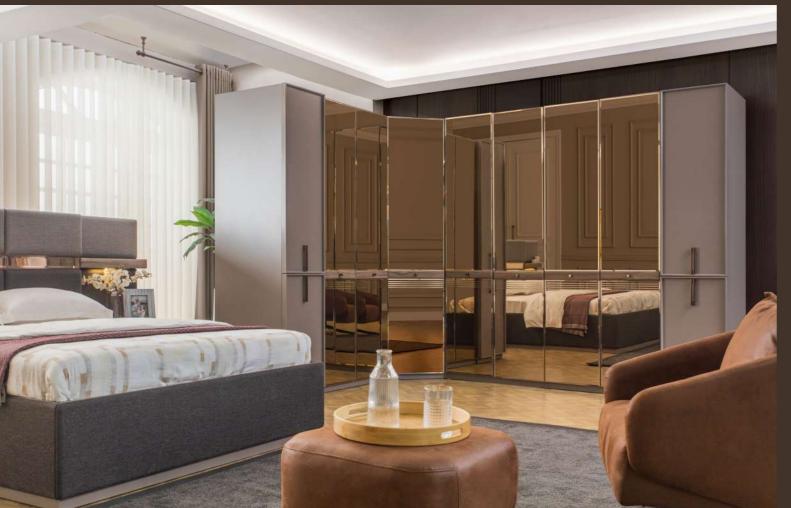

#### dante

Oturma Odası / Livingroom

150. orion ceviz

Oturma Odası / Livingroom

106. stella

Yemek Odası / Dinigroom Tv Ünitesi / Tv Unit Oturma Odası / Livingroom Designed for those who seek comfort and sophistication, the Rosita Bedroom collection brings timeless elegance to your space.

With its softly upholstered headboard, built-in LED lighting, and modern wooden textures, it creates a warm and inviting atmosphere. The spacious wardrobe, stylish nightstands, and functional vanity offer both aesthetic appeal and practicality, ensuring a clutter-free and organized space.

Rosita Bedroom

Designed for those who seek comfort and sophistication, the Rosita Bedroom collection brings timeless elegance to your space. With its softly upholstered headboard, built-in LED lighting, and modern wooden textures, it creates a warm and inviting atmosphere.

The spacious wardrobe, stylish nightstands, and functional vanity offer both aesthetic appeal and practicality, ensuring a clutter-free and organized space.

derinlik / depth 67,2 cm genişlik / width 266,7 cm yükseklik / height 224 cm