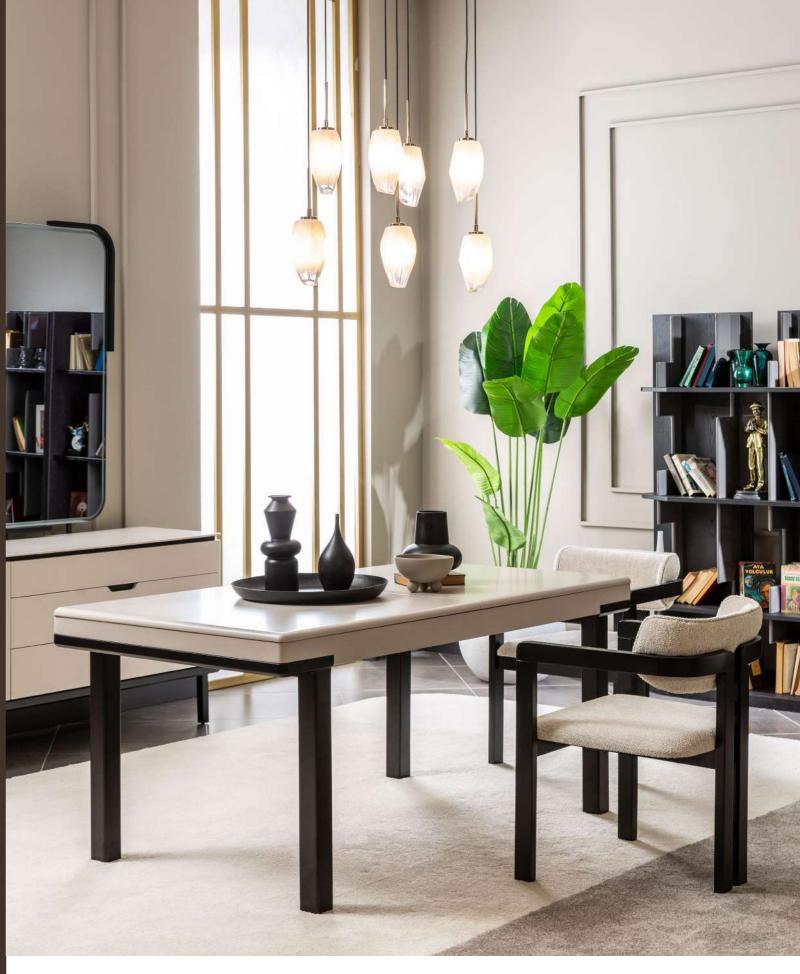

Komodin / Nightstand

derinlik / depth genişlik / width yükseklik / height 45,2 cm 55 cm 52,5 cm The Soho Dining Room offers a striking design with its modern simplicity and elegant black details. Its minimalist lines create a spacious ambiance, while black accents add a sophisticated touch. Featuring a spacious dining table, comfortable chairs, and functional storage areas, it provides both aesthetics and practicality. With its timeless design, the Soho Dining Room adds style and comfort to every occasion, from everyday meals to special gatherings.

#### Soho Diningroom

Konsol / Console

derinlik / depth 48,5 cm genişlik / width 208 cm yükseklik / height 202 cm

Masa / Table

derinlik / depth genişlik / width yükseklik / height 90 cm 170 cm 79 cm

Sandalye / Chair