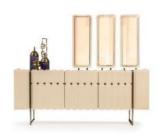

#### Rosita Diningroom

Konsol / Console

derinlik / **depth** genişlik / **width** yükseklik / **height**  51,4 cm 209,2 cm 176,8 cm

Masa / Table

derinlik / **depth** genişlik / **width** yükseklik / **height** 

104 cm 208 cm 77,9 cm

Sandalye / Chair

derinlik / depth genişlik / width yükseklik / height

66 cm 50 cm 85 cm

Whether hosting elegant dinner parties or enjoying intimate family moments, Rosita Dining creates an inviting atmosphere where memories are made. Every detail is thoughtfully designed to enhance your dining experience, making every meal a special occasion.