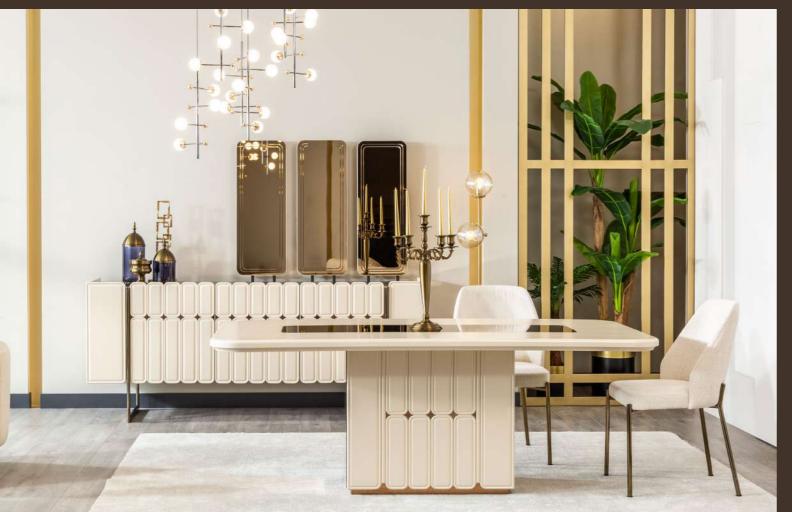

The Stella Dining Room stands out with its bold presence and aesthetic design. Combining elegance with functionality, it features a spacious dining table, comfortable chairs, and stylish storage solutions. Its refined details and modern lines create a sophisticated atmosphere, making the Stella Dining Room the perfect choice for those who appreciate both statement-making style and practicality.