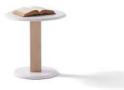

derinlik / depth genişlik / width yükseklik / height 50 cm

Puf / Pouf

derinlik / depth genişlik / width yükseklik / height

Featuring spacious cabinets, open shelving, and decorative LED lighting, Rosita provides ample space for your entertainment essentials while adding a warm and inviting ambiance. Whether you're watching your favorite shows or showcasing decorative pieces, this unit offers the perfect balance of beauty and convenience.