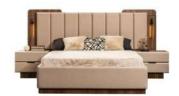

The Soho Bedroom highlights elegance with its modern simplicity and refined black details. Its minimalist design creates a spacious atmosphere, while black accents add a sophisticated touch. Featuring a comfortable bed, a functional wardrobe, and a stylish dresser, it offers both aesthetics and practicality. With its modern style and timeless elegance, the Soho Bedroom brings a sleek and sophisticated touch to your decor.

#### Soho Bedroom

The Soho Bedroom highlights elegance with its modern simplicity and refined black details. Its minimalist design creates a spacious atmosphere, while black accents add a sophisticated touch. Featuring a comfortable bed, a functional wardrobe, and a stylish dresser, it offers both aesthetics and practicality. With its modern style and timeless elegance, the Soho Bedroom brings a sleek and sophisticated touch to your decor.

Dolap / Wardrobe

derinlik / depth genişlik / width yükseklik / height 271,3 cm 225 cm

Şifonyer / Chiffonier

derinlik / depth genişlik / width yükseklik / height 45,2 cm 145 cm 171 cm

Karyola / Bed

derinlik / depth 230 cm genişlik / width 189 cm yükseklik / height 105 cm

Komodin / Nightstand

derinlik / depth genişlik / width yükseklik / height 45,2 cm 55 cm 52,5 cm The Soho Dining Room offers a striking design with its modern simplicity and elegant black details. Its minimalist lines create a spacious ambiance, while black accents add a sophisticated touch. Featuring a spacious dining table, comfortable chairs, and functional storage areas, it provides both aesthetics and practicality. With its timeless design, the Soho Dining Room adds style and comfort to every occasion, from everyday meals to special gatherings.