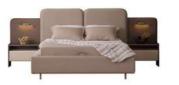

With its softly upholstered headboard, built-in LED lighting, and modern wooden textures, it creates a warm and inviting atmosphere. The spacious wardrobe, stylish nightstands, and functional vanity offer both aesthetic appeal and practicality, ensuring a clutter-free and organized space.

Rosita Bedroom

Designed for those who seek comfort and sophistication, the Rosita Bedroom collection brings timeless elegance to your space. With its softly upholstered headboard, built-in LED lighting, and modern wooden textures, it creates a warm and inviting atmosphere.

The spacious wardrobe, stylish nightstands, and functional vanity offer both aesthetic appeal and practicality, ensuring a clutter-free and organized space.

derinlik / depth 67,2 cm genişlik / width 266,7 cm yükseklik / height 224 cm