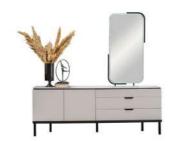

#### rosita

Yatak Odası / Bedroom Yemek Odası / Dinigroom Tv Ünitesi / Tv Unit Oturma Odası / Livingroom

62.

With its softly upholstered headboard, built-in LED lighting, and modern wooden textures, it creates a warm and inviting atmosphere. The spacious wardrobe, stylish nightstands, and functional vanity offer both aesthetic appeal and practicality, ensuring a clutter-free and organized space.

Rosita Bedroom

Designed for those who seek comfort and sophistication, the Rosita Bedroom collection brings timeless elegance to your space. With its softly upholstered headboard, built-in LED lighting, and modern wooden textures, it creates a warm and inviting atmosphere.

The spacious wardrobe, stylish nightstands, and functional vanity offer both aesthetic appeal and practicality, ensuring a clutter-free and organized space.

derinlik / depth 67,2 cm genişlik / width 266,7 cm yükseklik / height 224 cm