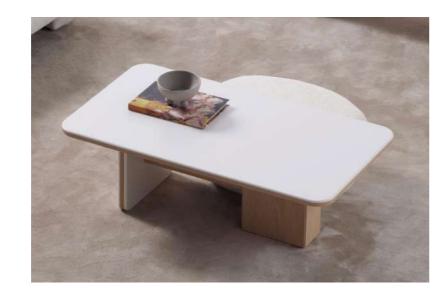

Tv Ünite / Tv Unit

derinlik / depth genişlik / width yükseklik / height 51,4 cm 209,2 cm 65 cm

Orta Sehpa / Coffee Table

derinlik / depth genişlik / width 139 cm yükseklik / height 35,3 cm

Yan Sehpa / Side Table

derinlik / depth genişlik / width yükseklik / height 50 cm

Puf / Pouf

derinlik / depth genişlik / width yükseklik / height

Featuring spacious cabinets, open shelving, and decorative LED lighting, Rosita provides ample space for your entertainment essentials while adding a warm and inviting ambiance. Whether you're watching your favorite shows or showcasing decorative pieces, this unit offers the perfect balance of beauty and convenience.