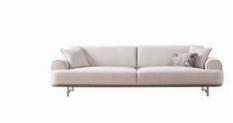

With its spacious seating, plush cushions, and sturdy wooden legs, Rosita provides a cozy yet sophisticated ambiance, making it the perfect choice for both elegant gatherings and everyday relaxation. The high-quality fabric and durable structure ensure long-lasting comfort, while the functional design allows for effortless adaptability to any interior style.

3'lü Koltuk / 3 Seater Sofa

derinlik / depth genişlik / width yükseklik / height

4'lü Koltuk / 4 Seater Sofa

derinlik / depth genişlik / width yükseklik / height

Berjer / Bergere

derinlik / depth genişlik / width yükseklik / height