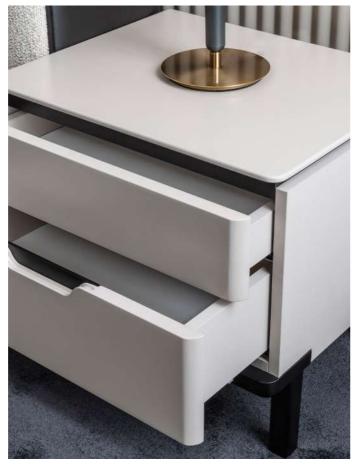

Rosita Bedroom

Designed for those who seek comfort and sophistication, the Rosita Bedroom collection brings timeless elegance to your space. With its softly upholstered headboard, built-in LED lighting, and modern wooden textures, it creates a warm and inviting atmosphere.

The spacious wardrobe, stylish nightstands, and functional vanity offer both aesthetic appeal and practicality, ensuring a clutter-free and organized space.

derinlik / depth 67,2 cm genişlik / width 266,7 cm yükseklik / height 224 cm

Komodin / Nightstand

derinlik / depth 45,2 cm genişlik / width 65 cm yükseklik / height 47,6 cm

www.lidyamobilya.com www.lidyamobilya.com

The Rosita Dining Room collection is designed for those who seek a perfect balance of sophistication, comfort, and functionality. With its refined wooden textures, gracefully crafted details, and contemporary design, Rosita brings a sense of warmth and elegance to your dining space.