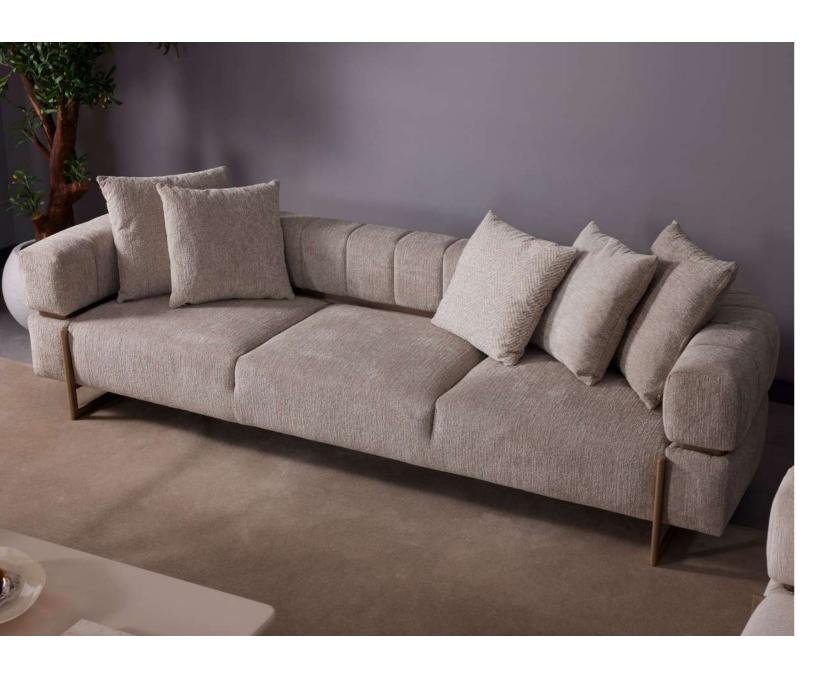

Yan Sehpa / Side Table

derinlik / depth genişlik / width -yükseklik / height 50 cm

Yan Sehpa / Side Table

derinlik / depth genişlik / width yükseklik / height 50 cm

With its soft and modern design, the Stella Sofa Set combines comfort and elegance. Its refined lines and plush texture add a warm atmosphere to your living space, while its ergonomic structure ensures maximum relaxation. Crafted from high-quality materials with stylish details, the Stella Sofa Set is an aesthetic and functional choice, perfect for both everyday use and hosting guests.

4'lü Koltuk / 4 Seater Sofa

3'lü Koltuk / 3 Seater Sofa

Berjer / Bergere

The Stella Sofa Set stands out with its soft and modern design, seamlessly combining elegance and comfort. Its spacious seating area offers ample room for relaxation, making it perfect for both everyday use and entertaining guests. The ergonomic structure and plush cushions provide exceptional support, ensuring a cozy and inviting experience. Crafted from high-quality materials and featuring refined details, the Stella Sofa Set adds a sophisticated yet warm touch to your living space. With its functional design and luxurious feel, it is an ideal choice for those seeking both style and practicality.