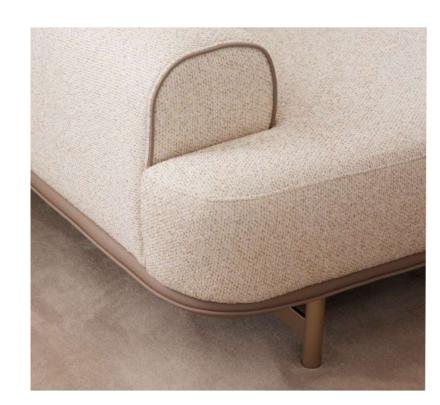

With its spacious seating, plush cushions, and sturdy wooden legs, Rosita provides a cozy yet sophisticated ambiance, making it the perfect choice for both elegant gatherings and everyday relaxation. The high-quality fabric and durable structure ensure long-lasting comfort, while the functional design allows for effortless adaptability to any interior style.