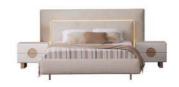

#### dante

Oturma Odası / Livingroom

150. orion ceviz

Oturma Odası / Livingroom

106. stella

Yemek Odası / Dinigroom Tv Ünitesi / Tv Unit Oturma Odası / Livingroom Designed for those who seek comfort and sophistication, the Rosita Bedroom collection brings timeless elegance to your space.

With its softly upholstered headboard, built-in LED lighting, and modern wooden textures, it creates a warm and inviting atmosphere. The spacious wardrobe, stylish nightstands, and functional vanity offer both aesthetic appeal and practicality, ensuring a clutter-free and organized space.

Rosita Bedroom

Designed for those who seek comfort and sophistication, the Rosita Bedroom collection brings timeless elegance to your space. With its softly upholstered headboard, built-in LED lighting, and modern wooden textures, it creates a warm and inviting atmosphere.

The spacious wardrobe, stylish nightstands, and functional vanity offer both aesthetic appeal and practicality, ensuring a clutter-free and organized space.

derinlik / depth 67,2 cm genişlik / width 266,7 cm yükseklik / height 224 cm