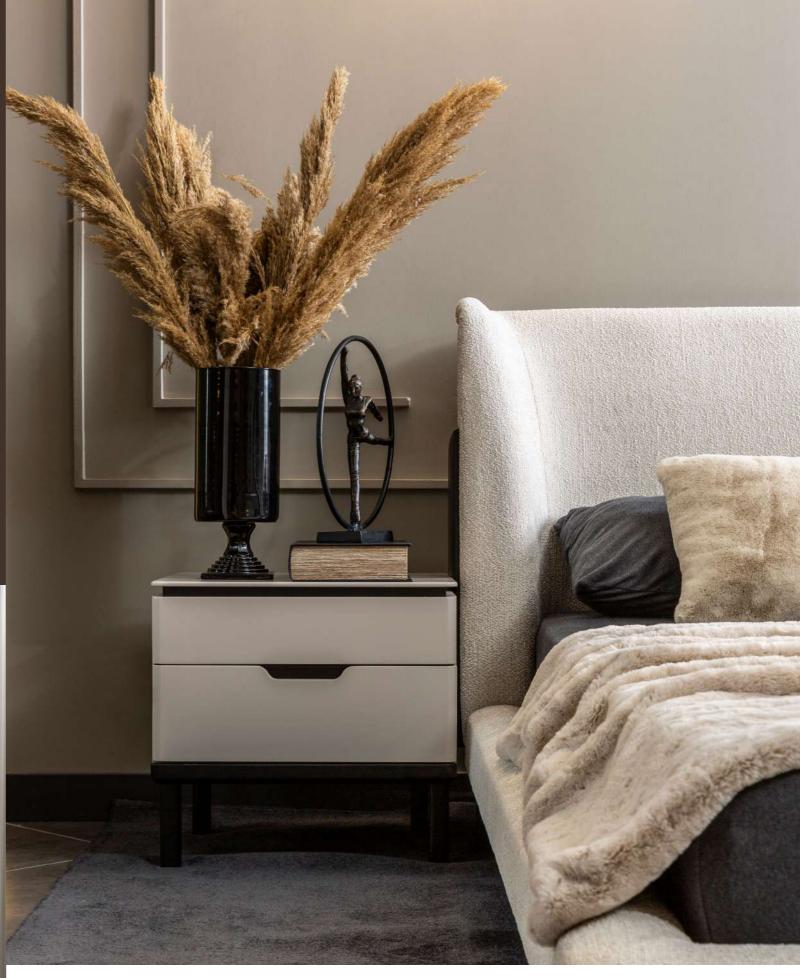

The Soho Bedroom highlights elegance with its modern simplicity and refined black details. Its minimalist design creates a spacious atmosphere, while black accents add a sophisticated touch. Featuring a comfortable bed, a functional wardrobe, and a stylish dresser, it offers both aesthetics and practicality. With its modern style and timeless elegance, the Soho Bedroom brings a sleek and sophisticated touch to your decor.

#### Soho Bedroom

The Soho Bedroom highlights elegance with its modern simplicity and refined black details. Its minimalist design creates a spacious atmosphere, while black accents add a sophisticated touch. Featuring a comfortable bed, a functional wardrobe, and a stylish dresser, it offers both aesthetics and practicality. With its modern style and timeless elegance, the Soho Bedroom brings a sleek and sophisticated touch to your decor.