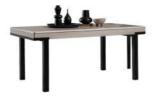

Komodin / Nightstand

derinlik / depth 45,2 cm genişlik / width 65 cm yükseklik / height 47,6 cm

www.lidyamobilya.com www.lidyamobilya.com

The Rosita Dining Room collection is designed for those who seek a perfect balance of sophistication, comfort, and functionality. With its refined wooden textures, gracefully crafted details, and contemporary design, Rosita brings a sense of warmth and elegance to your dining space.

and elegance to your dining space.
At the heart of the collection is a spacious dining table, offering both durability and style, complemented by ergonomically designed chairs that provide maximum comfort for long, enjoyable meals.

#### Rosita Diningroom

Konsol / Console

derinlik / **depth** genişlik / **width** yükseklik / **height**  51,4 cm 209,2 cm 176,8 cm

Masa / Table

derinlik / **depth** genişlik / **width** yükseklik / **height** 

104 cm 208 cm 77,9 cm

Sandalye / Chair

derinlik / depth genişlik / width yükseklik / height

66 cm 50 cm 85 cm

Whether hosting elegant dinner parties or enjoying intimate family moments, Rosita Dining creates an inviting atmosphere where memories are made. Every detail is thoughtfully designed to enhance your dining experience, making every meal a special occasion.