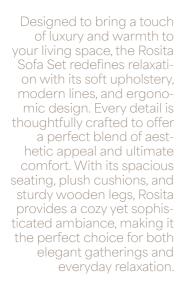

With its spacious seating, plush cushions, and sturdy wooden legs, Rosita provides a cozy yet sophisticated ambiance, making it the perfect choice for both elegant gatherings and everyday relaxation. The high-quality fabric and durable structure ensure long-lasting comfort, while the functional design allows for effortless adaptability to any interior style.