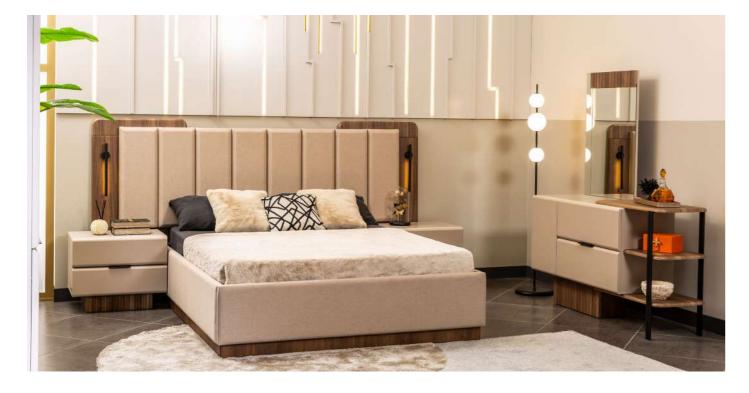

# 120 2025 COLLECTION

4'lü Koltuk / 4 Seater Sofa

3'lü Koltuk / 3 Seater Sofa

Berjer / Bergere

The Grace Bedroom combines modern elegance with the warmth of natural wood details, creating a sophisticated and inviting atmosphere. Its sleek design and refined craftsmanship bring a contemporary touch to your living space, while the high-quality materials ensure both durability and style. Featuring a spacious wardrobe, a comfortable bed, and stylish storage solutions, the Grace Bedroom offers the perfect balance of aesthetics and functionality, making it an ideal choice for a modern home.

Grace Bedroom

The Grace Bedroom stands out with its modern design and elegant wooden details, adding warmth and sophistication to your space. Its sleek lines and high-quality craftsmanship create a contemporary yet cozy atmosphere. With a spacious wardrobe, a comfortable bed, and functional storage solutions, it offers both style and practicality. The Grace Bedroom is the perfect choice for those who appreciate modern aesthetics with a touch of natural elegance.

Dolap / Wardrobe

derinlik / depth genişlik / width yükseklik / height 65,4 cm 271,8 cm 225 cm

Şifonyer / Chiffonier

derinlik / depth genişlik / width yükseklik / height 45 cm 150,6 cm 177,5 cm

Karyola / Bed

derinlik / depth genişlik / width yükseklik / height 214 cm 266,2 cm 136 cm

Komodin / Nightstand

derinlik / depth 45 cm genişlik / width 65 cm yükseklik / height 52,5 cm

www.lidyamobilya.com www.lidyamobilya.com