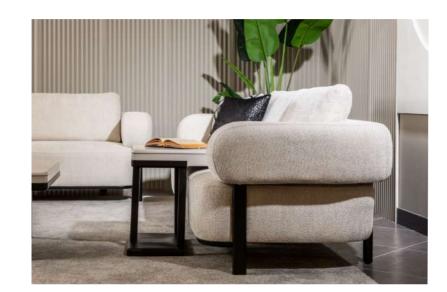

The Stella Sofa Set combines modern elegance with stylish design, offering both comfort and sophistication. With its sleek lines, spacious seating, and high-quality materials, it provides durability and relaxation for everyday use. The ergonomic structure and plush cushions ensure maximum comfort, making it perfect for both casual lounging and hosting guests. Designed to complement contemporary interiors, the Stella Sofa Set adds a refined touch of luxury to your living space while maintaining a cozy and inviting atmosphere.

# Stella Livingroom