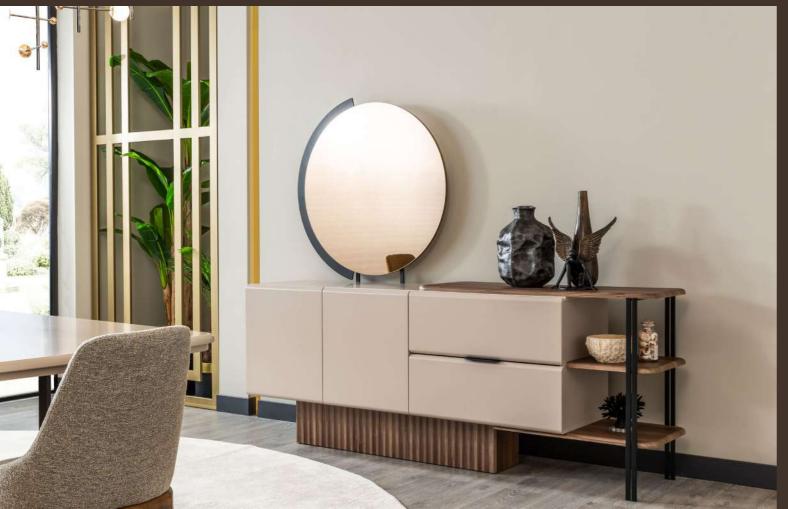

Komodin / Nightstand

derinlik / depth 45,2 cm genişlik / width 65 cm yükseklik / height 47,6 cm

www.lidyamobilya.com www.lidyamobilya.com

The Rosita Dining Room collection is designed for those who seek a perfect balance of sophistication, comfort, and functionality. With its refined wooden textures, gracefully crafted details, and contemporary design, Rosita brings a sense of warmth and elegance to your dining space.

#### Rosita Diningroom

Konsol / Console

derinlik / **depth** genişlik / **width** yükseklik / **height**  51,4 cm 209,2 cm 176,8 cm

Masa / Table

derinlik / **depth** genişlik / **width** yükseklik / **height** 