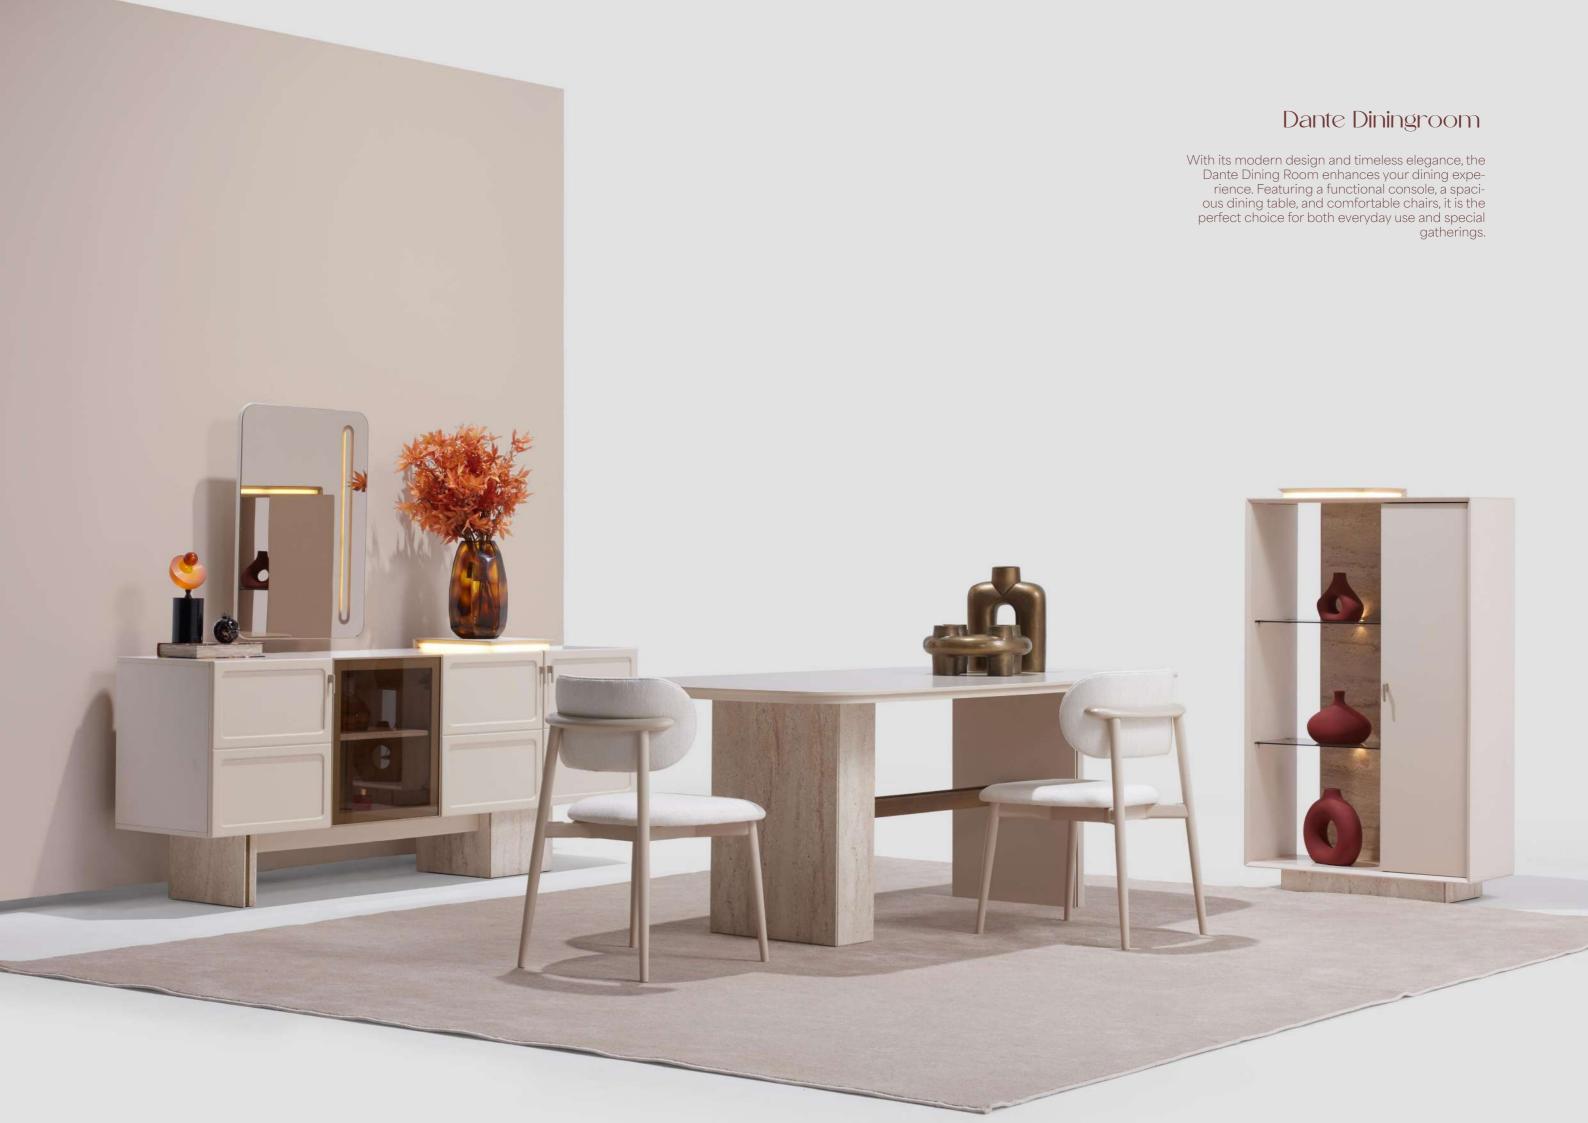

Tek kapaklı raflı modül

derinlik / depth 66 cm genişlik / width 45 cm yükseklik / height 225 cm With its elegant and modern design, the Dante Dining Room perfectly combines aesthetics and functionality. The spacious dining table with stylish details, comfortable chairs, and practical storage solutions make your dining experience more enjoyable. Crafted with high-quality materials and fine craftsmanship, the Dante Dining Room adds a sophisticated touch to your living space while offering long-lasting comfort and style.

Dante Diningroom

Konsol / Console

derinlik / depth genişlik / width yükseklik / height 48,2 cm 208 cm 167,5 cm

Masa / Table

derinlik / depth genişlik / width 208 cm yükseklik / height 78 cm

Sandalye / Chair

derinlik / depth genişlik / width yükseklik / height 55 cm 52 cm 84 cm

Vitrin / Showcase

derinlik / depth genişlik / width yükseklik / height 38 cm 139 cm

The Dante Dining Room elevates your dining experience with its modern design and timeless sophistication. With a functional console, a spacious dining table, and comfortable chairs, it is an ideal choice for both daily use and special occasions. The table with aesthetic details, comfortable chairs, and a display cabinet offering ample storage space make your dining area both stunning and functional.