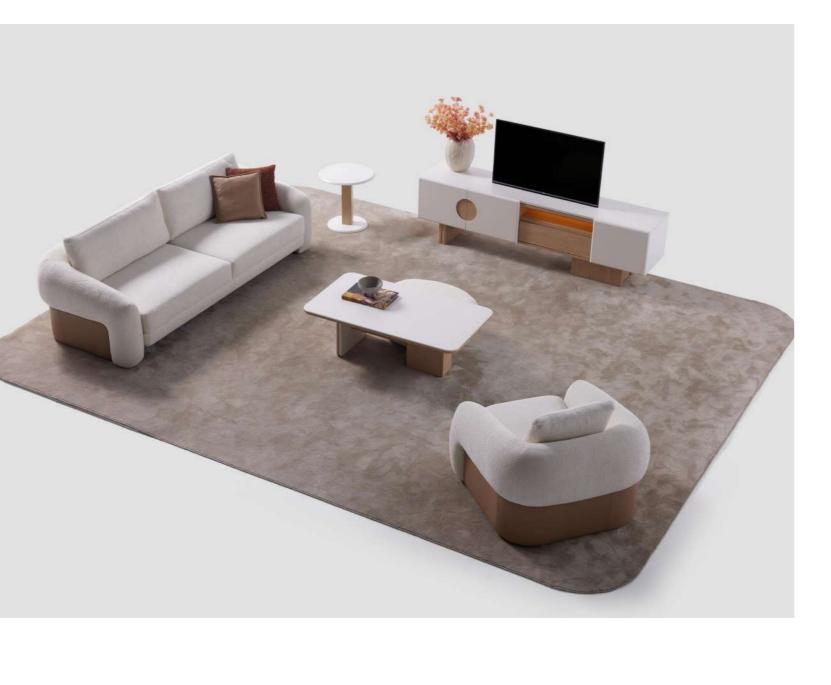

modern boho aesthetics.



The Dante Sofa Set brings modern touches to your home with its sleek design and elegant details. Offering a perfect balance of style and comfort, its spacious seating and ergonomic structure provide maximum relaxation. Crafted from high-quality materials, the Dante Sofa Set is both durable and visually striking, making it an ideal choice for those looking to create a contemporary and sophisticated living space.





# Dante Livingroom





# Dante Livingroom

Ment excest reiust exerat. Ehent volorest, velluptatus veris doluptae essimusciae aut etur, eturion ecerest, omnimolorest aut vellita acit, nullam eatem ium quia voloremperi blatibus, om-nisit laut labore, ut rem aut unt autecum, undi andem nonemporrum







3'lü Koltuk / 3 Seater Sofa



Berjer / Bergere



The Dante Sofa Set adds a modern touch to your home with its refined design and sophisticated details. Its spacious seating and ergonomic structure ensure exceptional comfort, while high-quality materials provide durability and style. Perfect for both everyday relaxation and elegant gatherings, the Dante Sofa Set effortlessly enhances your living space with contemporary elegance.



The Stella Dining Room stands out with its bold presence and aesthetic design. Combining elegance with functionality, it features a spacious dining table, comfortable chairs, and stylish storage solutions. Its refined details and modern lines create a sophisticated atmosphere, making the Stella Dining Room the perfect choice for those who appreciate both statement-making style and practicality.



# Stella Di