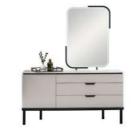

Rosita Bedroom

Designed for those who seek comfort and sophistication, the Rosita Bedroom collection brings timeless elegance to your space. With its softly upholstered headboard, built-in LED lighting, and modern wooden textures, it creates a warm and inviting atmosphere.

The spacious wardrobe, stylish nightstands, and functional vanity offer both aesthetic appeal and practicality, ensuring a clutter-free and organized space.

derinlik / depth 67,2 cm genişlik / width 266,7 cm yükseklik / height 224 cm

Karyola / Bed derinlik / depth

227cm 328 cm 120 cm

genişlik / width yükseklik / height

Şifonyer / Chiffonier

derinlik / depth genişlik / width yükseklik / height 45,2 cm 145,6 cm 155 cm

Puf / Pouf

derinlik / depth genişlik / width 53 cm yükseklik / height 63 cm

Komodin / Nightstand

derinlik / depth 45,2 cm genişlik / width 65 cm yükseklik / height 47,6 cm

www.lidyamobilya.com www.lidyamobilya.com

The Rosita Dining Room collection is designed for those who seek a perfect balance of sophistication, comfort, and functionality. With its refined wooden textures, gracefully crafted details, and contemporary design, Rosita brings a sense of warmth and elegance to your dining space.