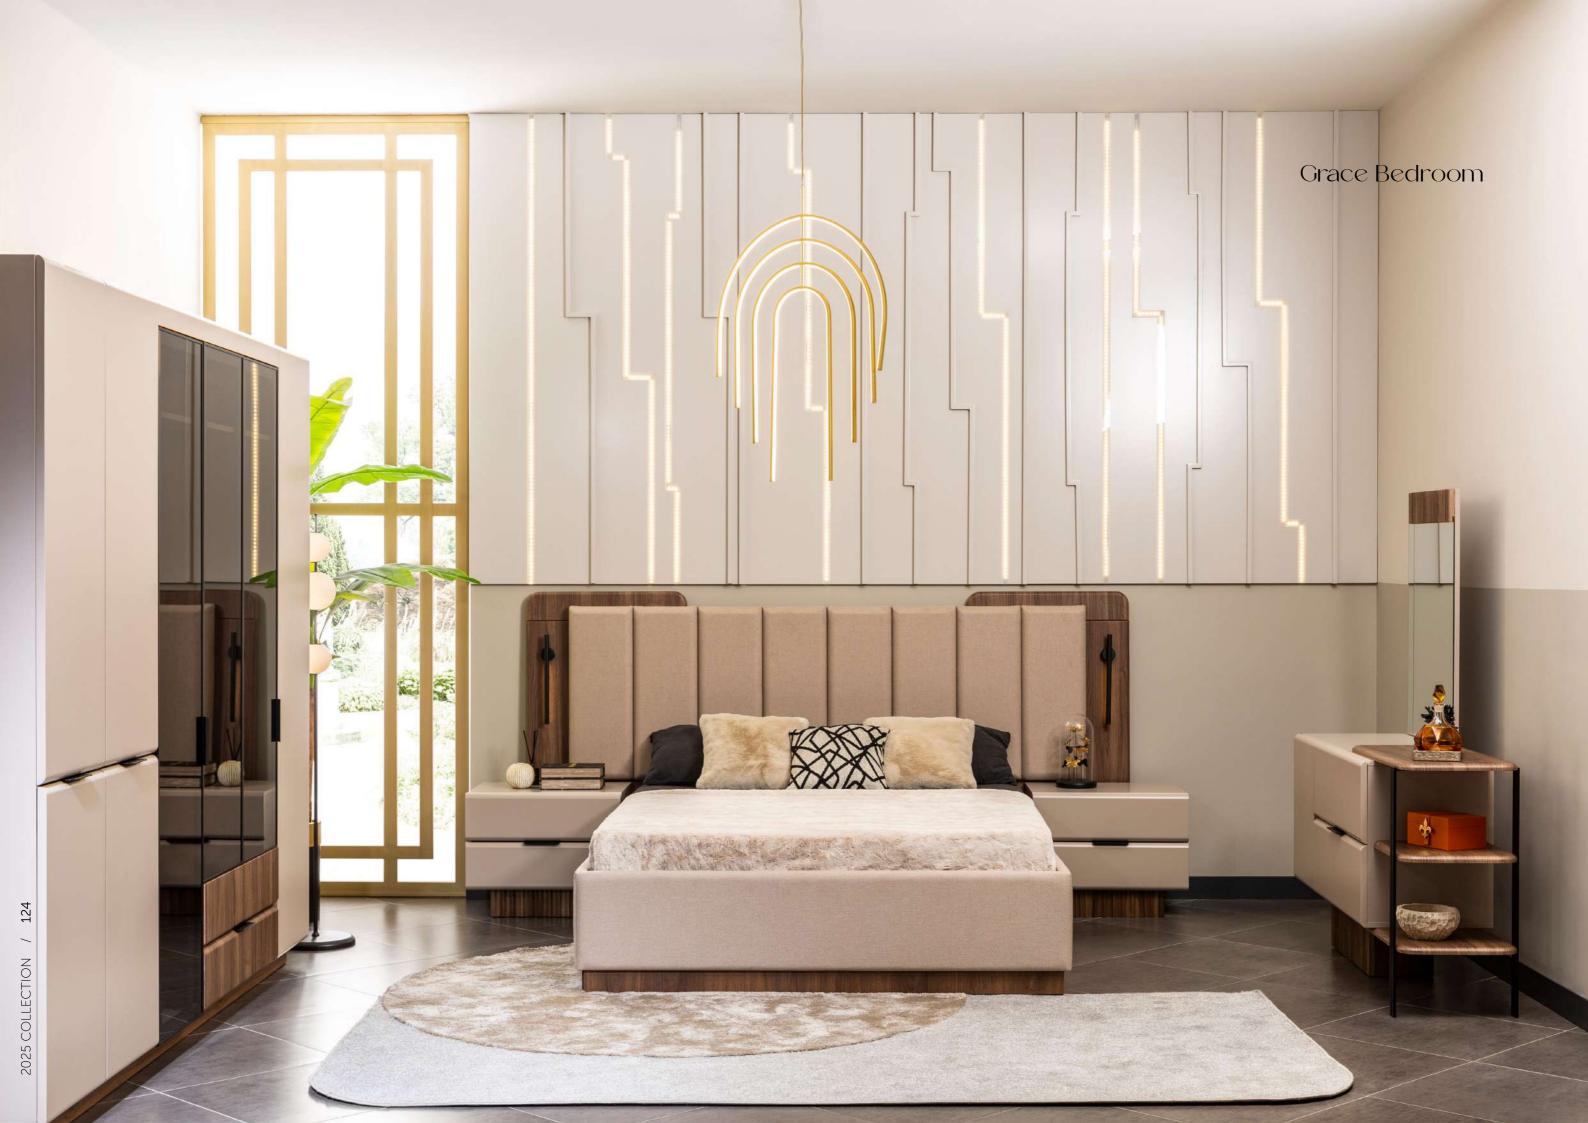

# 120 2025 COLLECTION

4'lü Koltuk / 4 Seater Sofa

3'lü Koltuk / 3 Seater Sofa

Berjer / Bergere

The Grace Bedroom combines modern elegance with the warmth of natural wood details, creating a sophisticated and inviting atmosphere. Its sleek design and refined craftsmanship bring a contemporary touch to your living space, while the high-quality materials ensure both durability and style. Featuring a spacious wardrobe, a comfortable bed, and stylish storage solutions, the Grace Bedroom offers the perfect balance of aesthetics and functionality, making it an ideal choice for a modern home.

Grace Bedroom

The Grace Bedroom stands out with its modern design and elegant wooden details, adding warmth and sophistication to your space. Its sleek lines and high-quality craftsmanship create a contemporary yet cozy atmosphere. With a spacious wardrobe, a comfortable bed, and functional storage solutions, it offers both style and practicality. The Grace Bedroom is the perfect choice for those who appreciate modern aesthetics with a touch of natural elegance.

Dolap / Wardrobe

derinlik / depth genişlik / width yükseklik / height 65,4 cm 271,8 cm 225 cm

Şifonyer / Chiffonier

derinlik / depth genişlik / width yükseklik / height 45 cm 150,6 cm 177,5 cm

Karyola / Bed

derinlik / depth genişlik / width yükseklik / height 214 cm 266,2 cm 136 cm

Komodin / Nightstand

derinlik / depth 45 cm genişlik / width 65 cm yükseklik / height 52,5 cm

www.lidyamobilya.com www.lidyamobilya.com