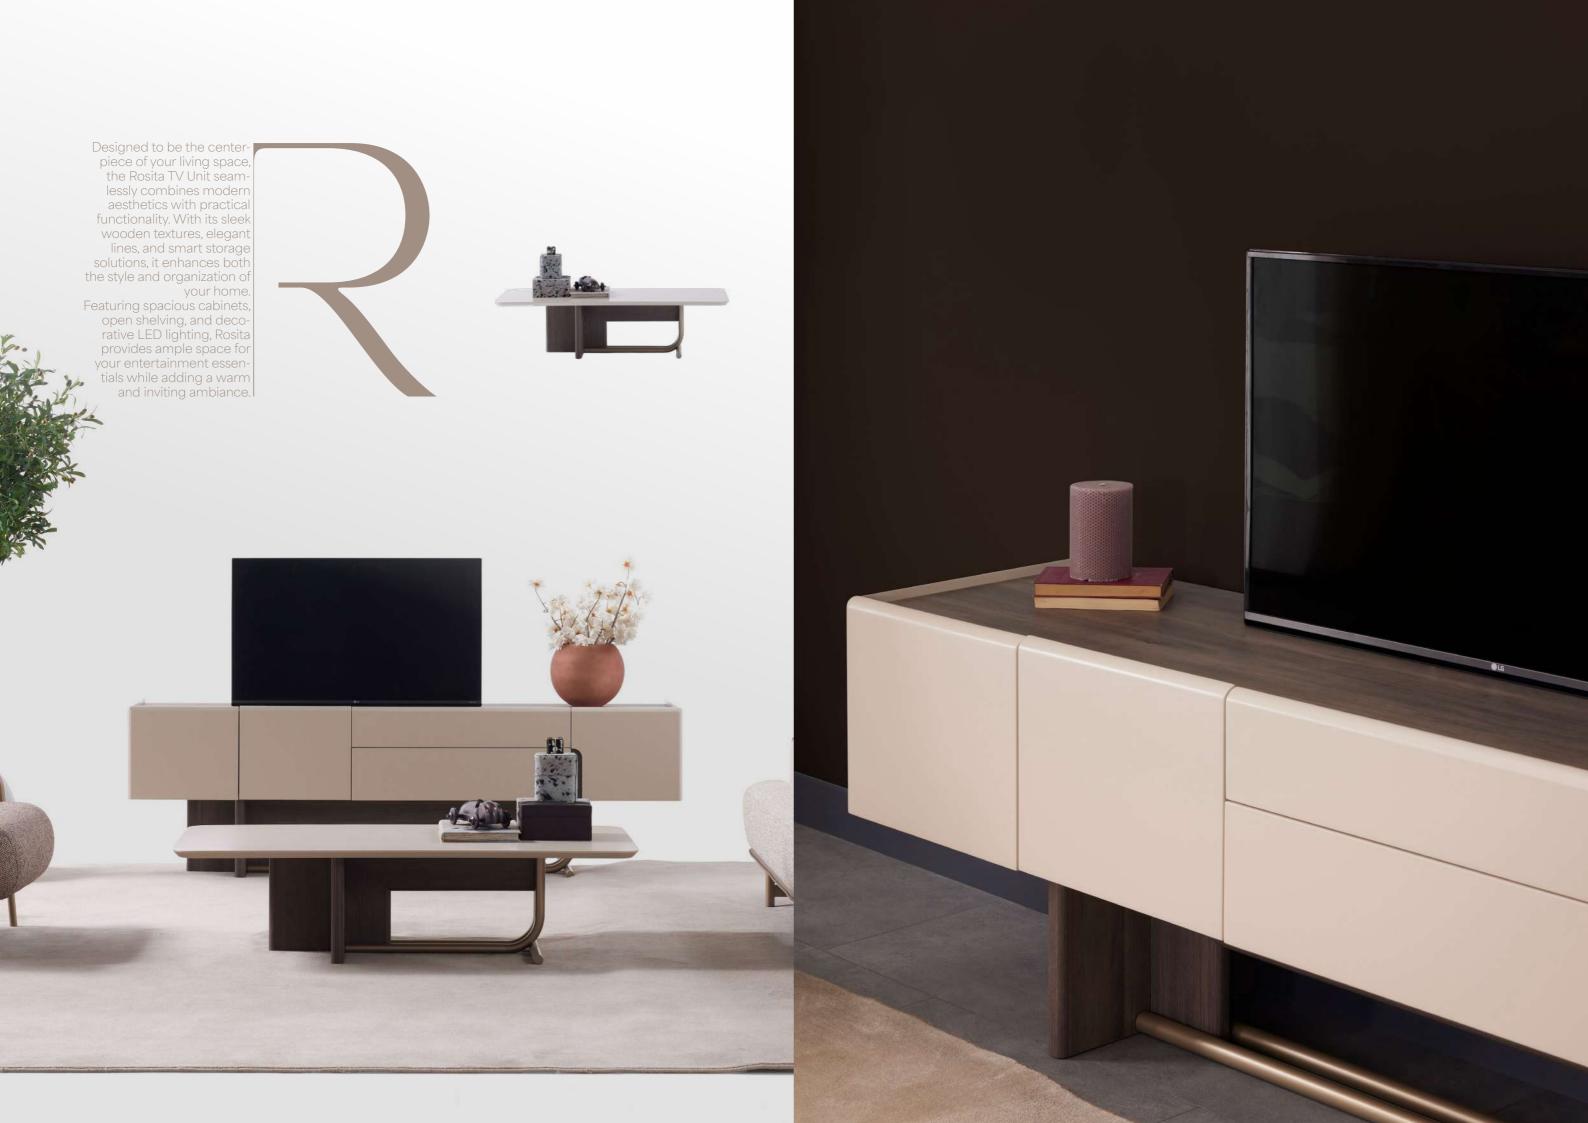

derinlik / depth genişlik / width yükseklik / height 50 cm

Puf / Pouf

derinlik / depth genişlik / width yükseklik / height

Featuring spacious cabinets, open shelving, and decorative LED lighting, Rosita provides ample space for your entertainment essentials while adding a warm and inviting ambiance. Whether you're watching your favorite shows or showcasing decorative pieces, this unit offers the perfect balance of beauty and convenience.