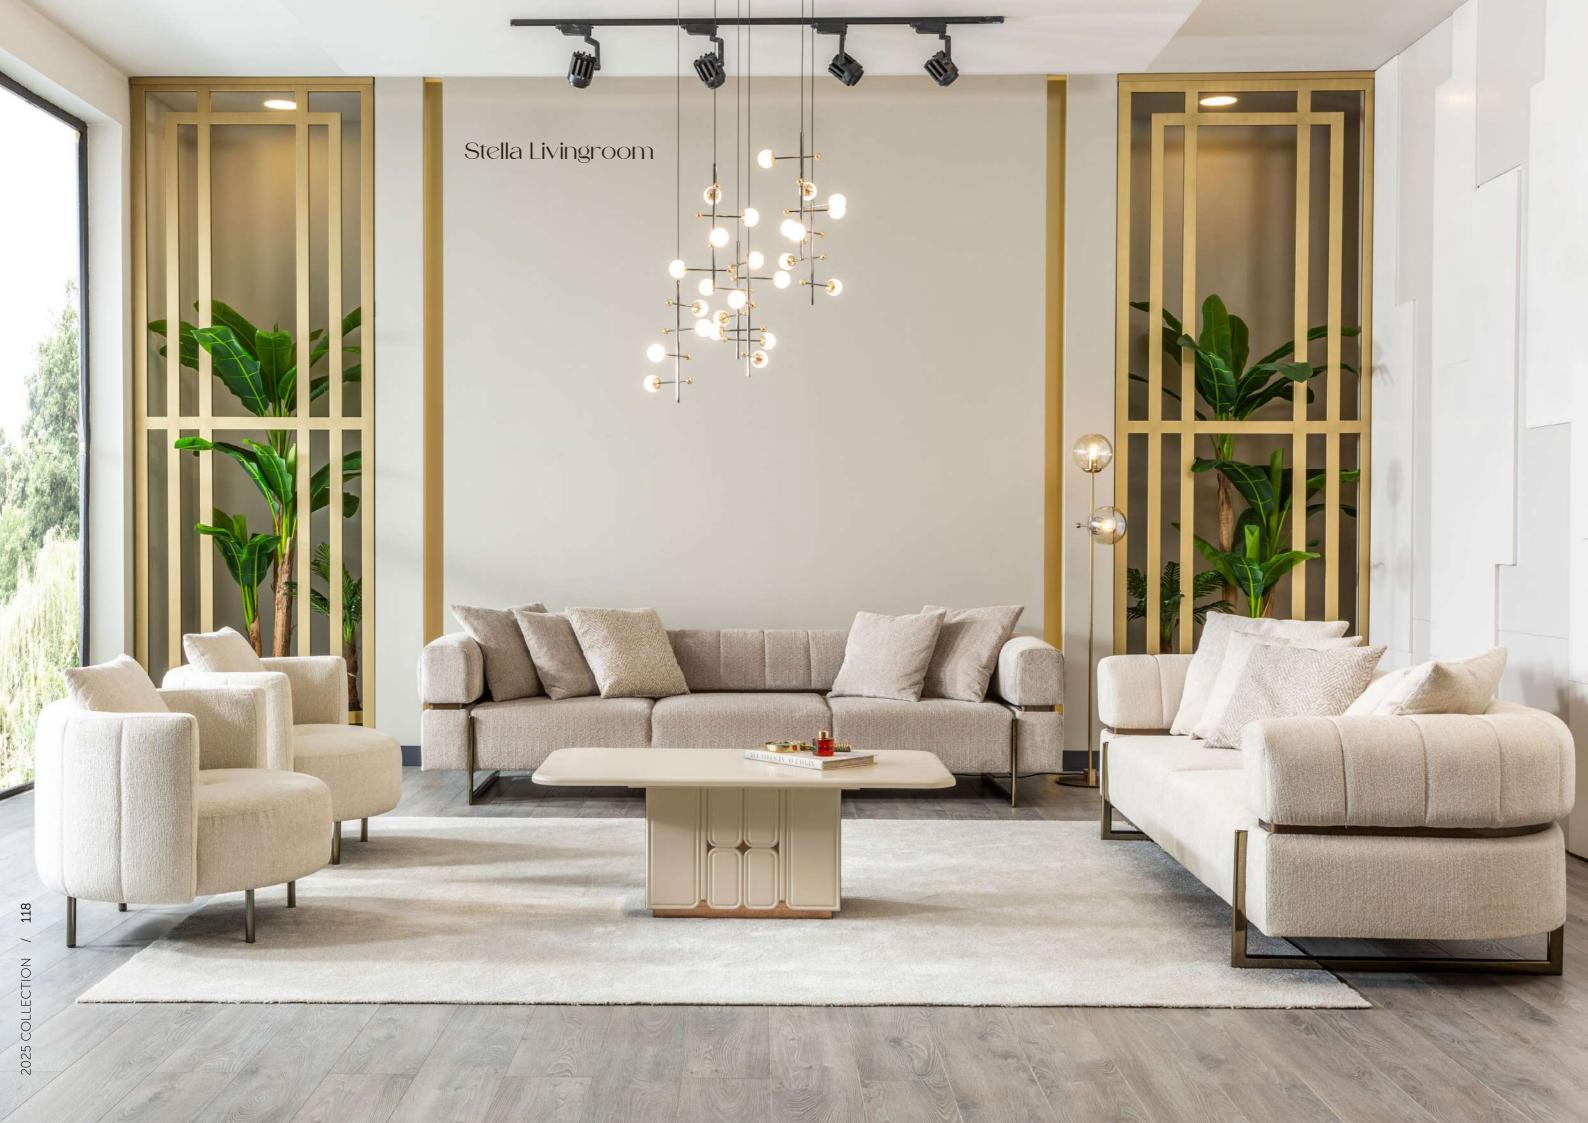

Yan Sehpa / Side Table

derinlik / depth genişlik / width -yükseklik / height 50 cm

Yan Sehpa / Side Table

derinlik / depth genişlik / width yükseklik / height 50 cm

With its soft and modern design, the Stella Sofa Set combines comfort and elegance. Its refined lines and plush texture add a warm atmosphere to your living space, while its ergonomic structure ensures maximum relaxation. Crafted from high-quality materials with stylish details, the Stella Sofa Set is an aesthetic and functional choice, perfect for both everyday use and hosting guests.

4'lü Koltuk / 4 Seater Sofa

3'lü Koltuk / 3 Seater Sofa

Berjer / Bergere

The Stella Sofa Set stands out with its soft and modern design, seamlessly combining elegance and comfort. Its spacious seating area offers ample room for relaxation, making it perfect for both everyday use and entertaining guests. The ergonomic structure and plush cushions provide exceptional support, ensuring a cozy and inviting experience. Crafted from high-quality materials and featuring refined details, the Stella Sofa Set adds a sophisticated yet warm touch to your living space. With its functional design and luxurious feel, it is an ideal choice for those seeking both style and practicality.