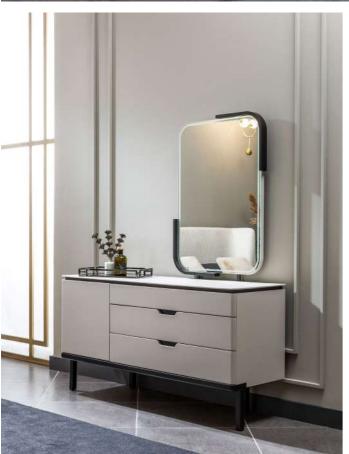

Rosita Bedroom

Designed for those who seek comfort and sophistication, the Rosita Bedroom collection brings timeless elegance to your space. With its softly upholstered headboard, built-in LED lighting, and modern wooden textures, it creates a warm and inviting atmosphere.

The spacious wardrobe, stylish nightstands, and functional vanity offer both aesthetic appeal and practicality, ensuring a clutter-free and organized space.

derinlik / depth 67,2 cm genişlik / width 266,7 cm yükseklik / height 224 cm

Karyola / Bed derinlik / depth

227cm 328 cm 120 cm

genişlik / width yükseklik / height

Şifonyer / Chiffonier

derinlik / depth genişlik / width yükseklik / height 45,2 cm 145,6 cm 155 cm

Puf / Pouf

derinlik / depth genişlik / width 53 cm yükseklik / height 63 cm

Komodin / Nightstand

derinlik / depth 45,2 cm genişlik / width 65 cm yükseklik / height 47,6 cm

www.lidyamobilya.com www.lidyamobilya.com

The Rosita Dining Room collection is designed for those who seek a perfect balance of sophistication, comfort, and functionality. With its refined wooden textures, gracefully crafted details, and contemporary design, Rosita brings a sense of warmth and elegance to your dining space.