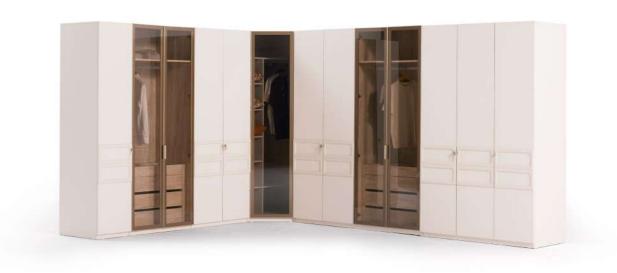

Komodin / Nightstand

derinlik / depth 45 cm genişlik / width 65 cm yükseklik / height 48,5 cm

Puf / Pouf

derinlik / depth genişlik / width yükseklik / height 45 cm 53 cm 63 cm The Dante Dressing Room combines functionality and elegance with its modular and practical design. Featuring spacious storage areas, smart compartments, and organizing accessories, it allows you to easily arrange your clothes and accessories. With its modern and refined details, the Dante Dressing Room adds an aesthetic touch to your living space while offering convenience and comfort. Its customizable modules provide tailored solutions to meet your needs, helping you create a stylish and well-organized dressing area.

## Customize. Transform. Repeat

The Dante Dressing Room prioritizes functionality with its spacious storage areas and elegant design. Its modular structure allows you to customize and arrange it to perfectly suit your living space. With smart compartments and practical solutions, it helps you keep your clothes and accessories neatly organized. While offering a modern and stylish look, its customizable design enables you to create a personalized dressing area tailored to your needs.

The Dante Dressing Room prioritizes functionality with its spacious storage areas and elegant design. Its modular structure allows you to customize and arrange it to perfectly suit your living space. With smart compartments and practical solutions, it helps you keep your clothes and accessories neatly organized. While offering a modern and stylish look, its customizable design enables you to create a personalized dressing area tailored to your needs.