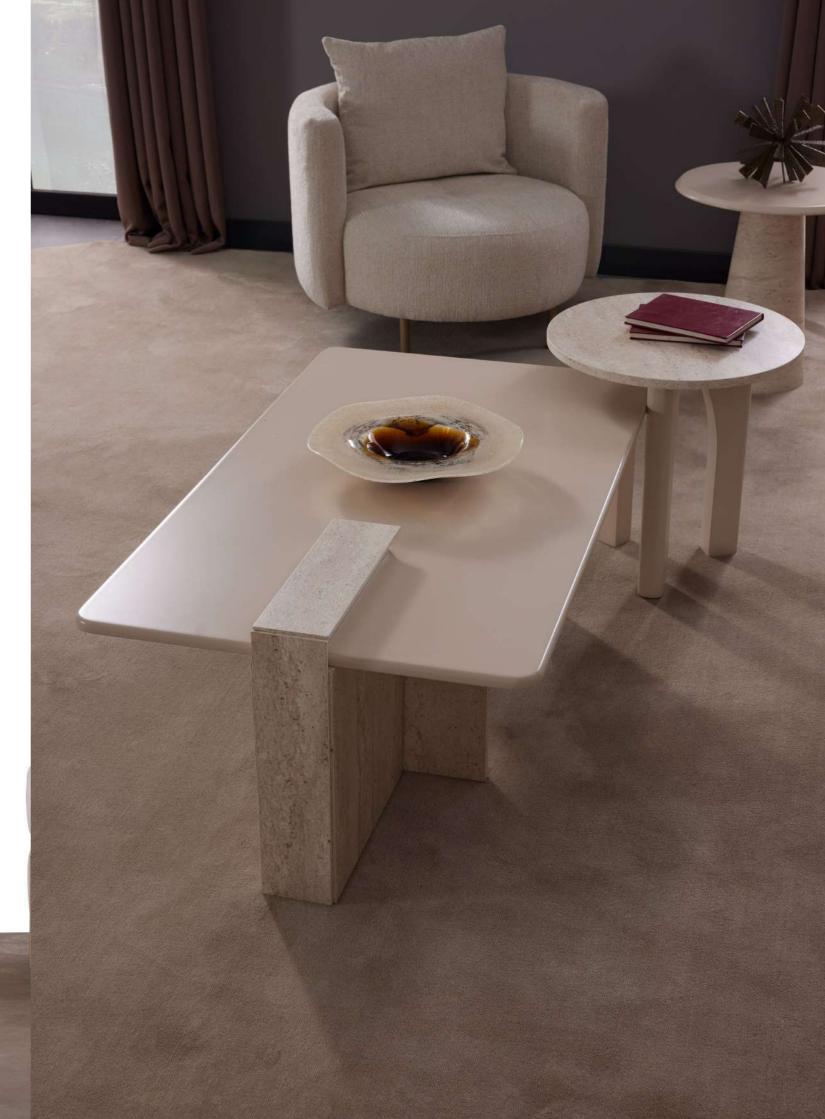

Tv Ünite / Tv Unit

derinlik / depth genişlik / width yükseklik / height 51,4 cm 209,2 cm 65 cm

Orta Sehpa / Coffee Table

derinlik / depth genişlik / width 139 cm yükseklik / height 35,3 cm

Yan Sehpa / Side Table

derinlik / depth genişlik / width yükseklik / height 50 cm

Puf / Pouf

derinlik / depth genişlik / width yükseklik / height

Featuring spacious cabinets, open shelving, and decorative LED lighting, Rosita provides ample space for your entertainment essentials while adding a warm and inviting ambiance. Whether you're watching your favorite shows or showcasing decorative pieces, this unit offers the perfect balance of beauty and convenience.