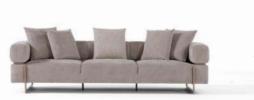

Yan Sehpa / Side Table

derinlik / depth genişlik / width -yükseklik / height 50 cm

Yan Sehpa / Side Table

derinlik / depth genişlik / width yükseklik / height 50 cm

With its soft and modern design, the Stella Sofa Set combines comfort and elegance. Its refined lines and plush texture add a warm atmosphere to your living space, while its ergonomic structure ensures maximum relaxation. Crafted from high-quality materials with stylish details, the Stella Sofa Set is an aesthetic and functional choice, perfect for both everyday use and hosting guests.

4'lü Koltuk / 4 Seater Sofa

3'lü Koltuk / 3 Seater Sofa

Berjer / Bergere

The Stella Sofa Set stands out with its soft and modern design, seamlessly combining elegance and comfort. Its spacious seating area offers ample room for relaxation, making it perfect for both everyday use and entertaining guests. The ergonomic structure and plush cushions provide exceptional support, ensuring a cozy and inviting experience. Crafted from high-quality materials and featuring refined details, the Stella Sofa Set adds a sophisticated yet warm touch to your living space. With its functional design and luxurious feel, it is an ideal choice for those seeking both style and practicality.