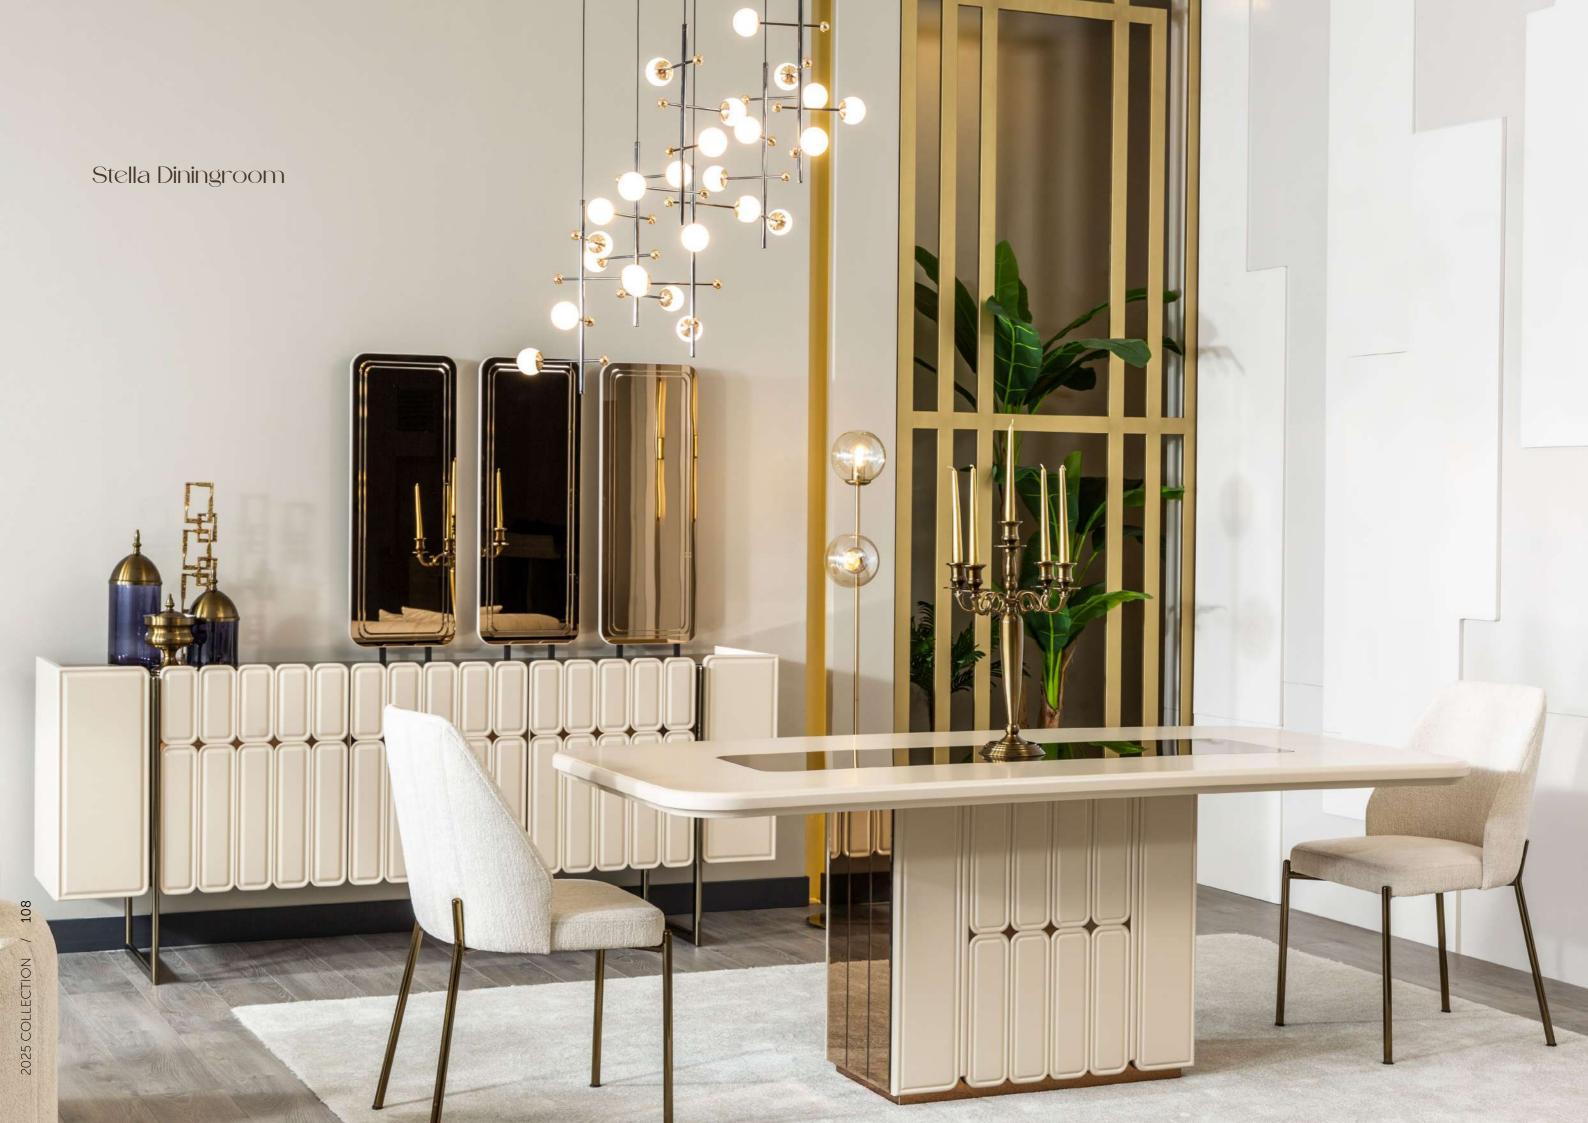

The Stella Dining Room stands out with its bold presence and aesthetic design. Combining elegance with functionality, it features a spacious dining table, comfortable chairs, and stylish storage solutions. Its refined details and modern lines create a sophisticated atmosphere, making the Stella Dining Room the perfect choice for those who appreciate both statement-making style and practicality.