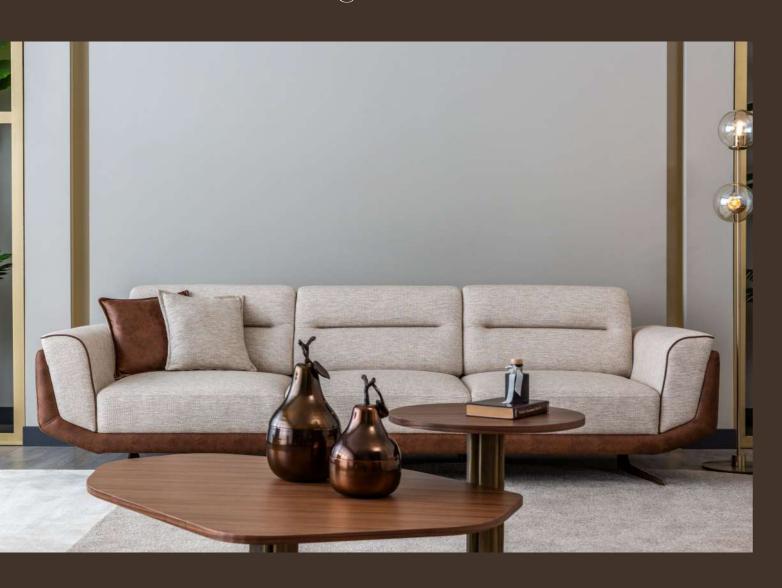

Sandalye / Chair

The Orion Walnut Sofa Set combines modern details with a spacious seating area, offering both style and comfort. Its elegant design, enhanced by refined craftsmanship, creates a sophisticated yet inviting atmosphere. The wide and ergonomic seating ensures maximum relaxation, making it perfect for both everyday use and social gatherings. With its high-quality materials and timeless walnut finish, the Orion Sofa Set is an ideal choice for those seeking a blend of modern aesthetics and ultimate comfort.

# Orion Ceviz Livingroom

4'lü Koltuk / 4 Seater Sofa

derinlik / depth genişlik / width yükseklik / height 79 cm 100 cm 130 cm

3'lü Koltuk / 3 Seater Sofa

derinlik / depth genişlik / width yükseklik / height 79 cm 100 cm

Berjer / Bergere

derinlik / depth genişlik / width yükseklik / height 79 cm 100 cm 130 cm

and ultimate comfort.

Yeniceköy Mobilya Cd. No:15 16400 İnegöl / Bursa

0224 711 31 69 0224 715 51 13

www.lidyamobilya.com