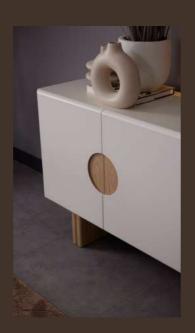

atmosphere.

82

2025 COLLECTION

The Lisa Bedroom brings a bohemian touch to your home with its warm and inviting design. Combining natural textures with elegant details, it creates a cozy and stylish atmosphere. The spacious wardrobe, comfortable bed, and beautifully crafted dresser offer both functionality and aesthetic appeal. With its relaxed yet refined look, the Lisa Bedroom is the perfect choice for those who love a boho-chic style in their living space.

#### Lisa Bedroom

The Lisa Bedroom brings a bohemian touch to your home with its warm and inviting design. Combining natural textures with elegant details, it creates a cozy and stylish atmosphere. The spacious wardrobe, comfortable bed, and beautifully crafted dresser offer both functionality and aesthetic appeal. With its relaxed yet refined look, the Lisa Bedroom is the perfect choice for those who love a boho-chic style in their living space.