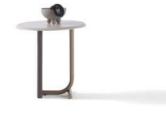

With its modern and stylish design, the Dante TV Unit adds an elegant touch to your living space. Featuring functional shelves and ample storage space, it offers both aesthetic appeal and practicality. With its refined details and high-quality materials, the Dante TV Unit is a sleek and functional solution that complements your décor. Stands out with its modern design and elegant details, bringing sophistication to your living space. Its functional shelves and spacious storage areas provide both style and convenience.

Yan Sehpa / Side Table

derinlik / depth genişlik / width -yükseklik / height 50 cm

Yan Sehpa / Side Table

derinlik / depth genişlik / width yükseklik / height 50 cm

With its soft and modern design, the Stella Sofa Set combines comfort and elegance. Its refined lines and plush texture add a warm atmosphere to your living space, while its ergonomic structure ensures maximum relaxation. Crafted from high-quality materials with stylish details, the Stella Sofa Set is an aesthetic and functional choice, perfect for both everyday use and hosting guests.