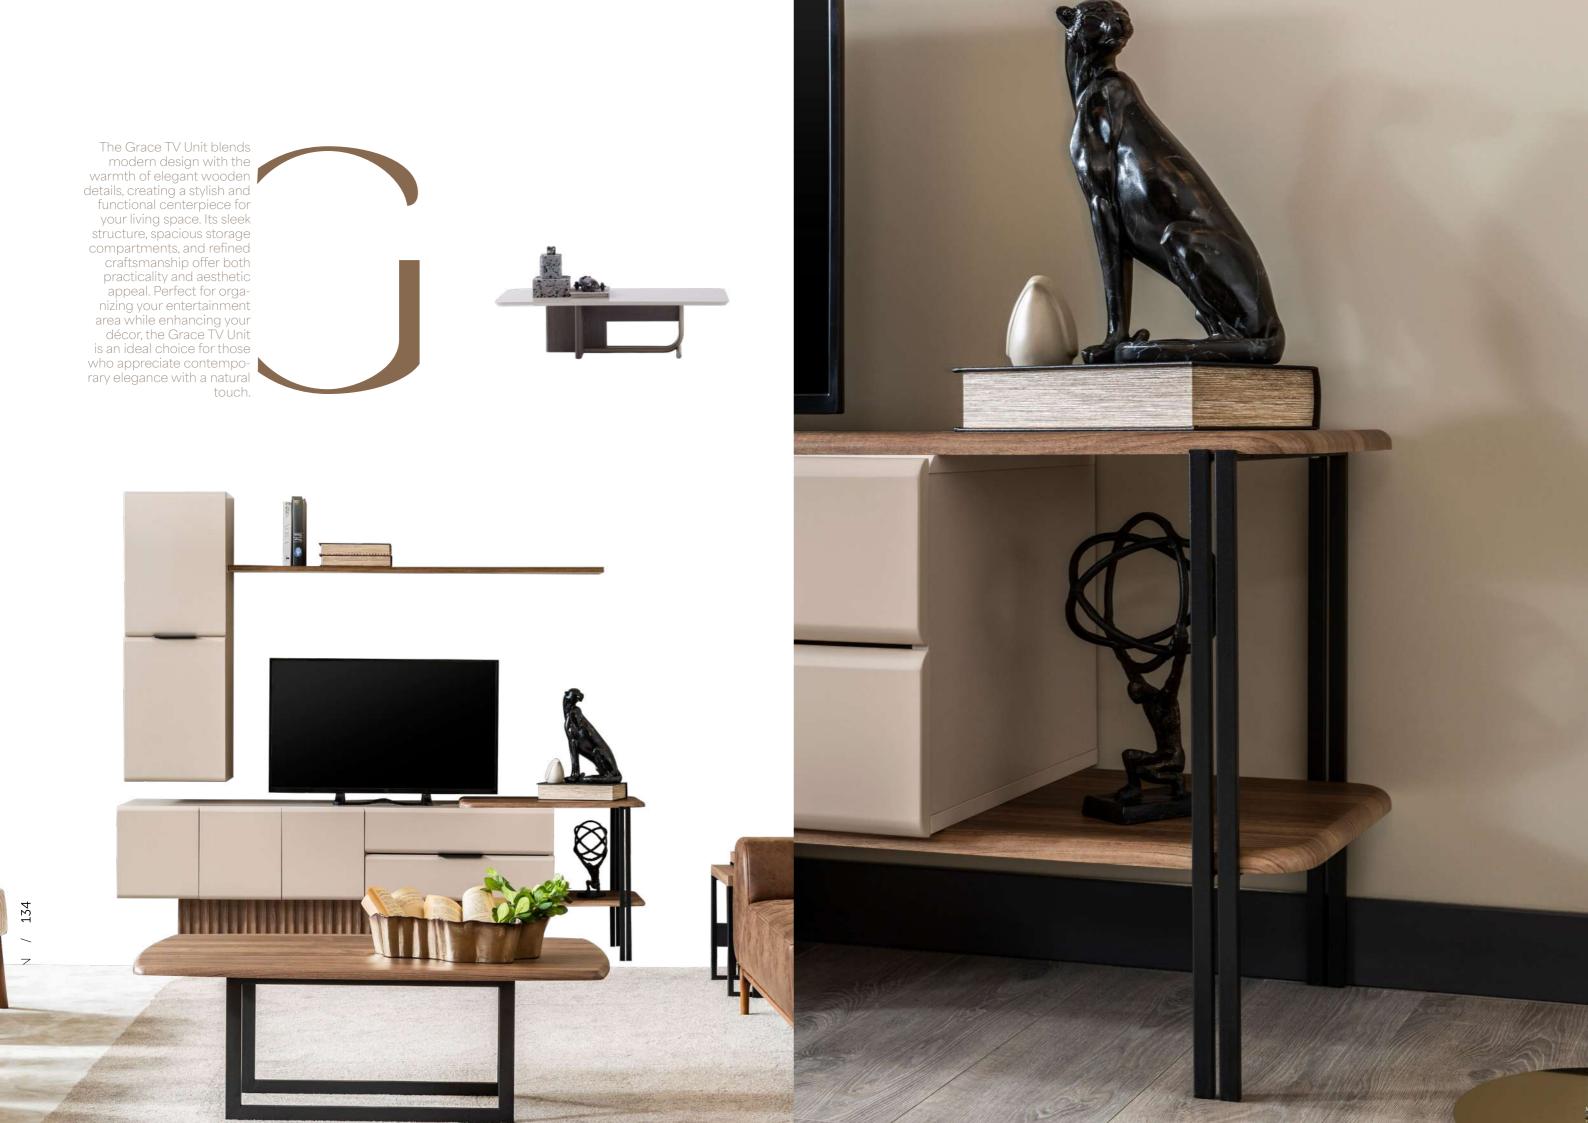

genişlik / width 95,5 cm yükseklik / height 45,5 cm

Yan Sehpa / Side Table

The Grace TV Unit blends modern design with the warmth of elegant wooden details, creating a stylish and functional centerpiece for your living space. Its sleek structure, spacious storage compartments, and refined craftsmanship offer both practicality and aesthetic appeal. Perfect for organizing your entertainment area while enhancing your décor, the Grace TV Unit is an ideal choice for those who appreciate contemporary elegance with a natural touch.