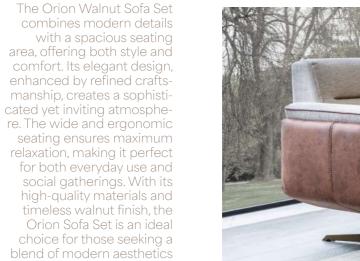

Sandalye / Chair

The Orion Walnut Sofa Set combines modern details with a spacious seating area, offering both style and comfort. Its elegant design, enhanced by refined craftsmanship, creates a sophisticated yet inviting atmosphere. The wide and ergonomic seating ensures maximum relaxation, making it perfect for both everyday use and social gatherings. With its high-quality materials and timeless walnut finish, the Orion Sofa Set is an ideal choice for those seeking a blend of modern aesthetics and ultimate comfort.

# Orion Ceviz Livingroom

4'lü Koltuk / 4 Seater Sofa

derinlik / depth genişlik / width yükseklik / height 79 cm 100 cm 130 cm

3'lü Koltuk / 3 Seater Sofa

derinlik / depth genişlik / width yükseklik / height 79 cm 100 cm

Berjer / Bergere

derinlik / depth genişlik / width yükseklik / height 79 cm 100 cm 130 cm

and ultimate comfort.

Yeniceköy Mobilya Cd. No:15 16400 İnegöl / Bursa

0224 711 31 69 0224 715 51 13

www.lidyamobilya.com