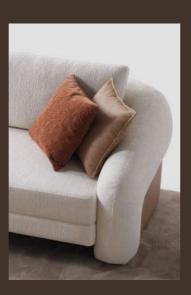

Yan Sehpa / Side Table

derinlik / depth genişlik / width -yükseklik / height 50 cm

Yan Sehpa / Side Table

derinlik / depth genişlik / width yükseklik / height 50 cm

With its soft and modern design, the Stella Sofa Set combines comfort and elegance. Its refined lines and plush texture add a warm atmosphere to your living space, while its ergonomic structure ensures maximum relaxation. Crafted from high-quality materials with stylish details, the Stella Sofa Set is an aesthetic and functional choice, perfect for both everyday use and hosting guests.

4'lü Koltuk / 4 Seater Sofa

3'lü Koltuk / 3 Seater Sofa

Berjer / Bergere

The Stella Sofa Set stands out with its soft and modern design, seamlessly combining elegance and comfort. Its spacious seating area offers ample room for relaxation, making it perfect for both everyday use and entertaining guests. The ergonomic structure and plush cushions provide exceptional support, ensuring a cozy and inviting experience. Crafted from high-quality materials and featuring refined details, the Stella Sofa Set adds a sophisticated yet warm touch to your living space. With its functional design and luxurious feel, it is an ideal choice for those seeking both style and practicality.