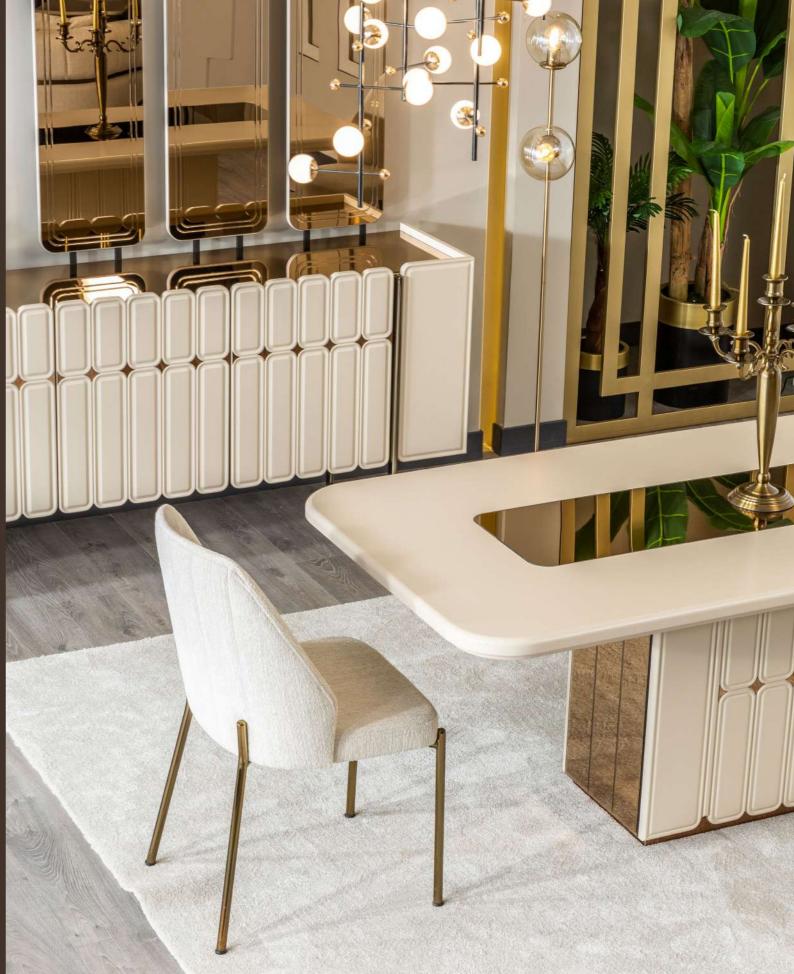

The Stella Dining Room stands out with its bold presence and aesthetic design. Combining elegance with functionality, it features a spacious dining table, comfortable chairs, and stylish storage solutions. Its refined details and modern lines create a sophisticated atmosphere, making the Stella Dining Room the perfect choice for those who appreciate both statement-making style and practicality.