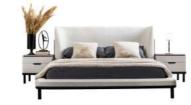

With its softly upholstered headboard, built-in LED lighting, and modern wooden textures, it creates a warm and inviting atmosphere. The spacious wardrobe, stylish nightstands, and functional vanity offer both aesthetic appeal and practicality, ensuring a clutter-free and organized space.

Rosita Bedroom

Designed for those who seek comfort and sophistication, the Rosita Bedroom collection brings timeless elegance to your space. With its softly upholstered headboard, built-in LED lighting, and modern wooden textures, it creates a warm and inviting atmosphere.

The spacious wardrobe, stylish nightstands, and functional vanity offer both aesthetic appeal and practicality, ensuring a clutter-free and organized space.

derinlik / depth 67,2 cm genişlik / width 266,7 cm yükseklik / height 224 cm

Karyola / Bed derinlik / depth

227cm 328 cm 120 cm

genişlik / width yükseklik / height

Şifonyer / Chiffonier

derinlik / depth genişlik / width yükseklik / height 45,2 cm 145,6 cm 155 cm

Puf / Pouf

derinlik / depth genişlik / width 53 cm yükseklik / height 63 cm

Komodin / Nightstand

derinlik / depth 45,2 cm genişlik / width 65 cm yükseklik / height 47,6 cm

www.lidyamobilya.com www.lidyamobilya.com

The Rosita Dining Room collection is designed for those who seek a perfect balance of sophistication, comfort, and functionality. With its refined wooden textures, gracefully crafted details, and contemporary design, Rosita brings a sense of warmth and elegance to your dining space.