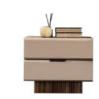

Komodin / Nightstand

derinlik / depth 45,2 cm genişlik / width 65 cm yükseklik / height 47,6 cm

www.lidyamobilya.com www.lidyamobilya.com

The Rosita Dining Room collection is designed for those who seek a perfect balance of sophistication, comfort, and functionality. With its refined wooden textures, gracefully crafted details, and contemporary design, Rosita brings a sense of warmth and elegance to your dining space.

#### Rosita Diningroom

Konsol / Console

derinlik / **depth** genişlik / **width** yükseklik / **height**  51,4 cm 209,2 cm 176,8 cm

Masa / Table

derinlik / **depth** genişlik / **width** yükseklik / **height** 