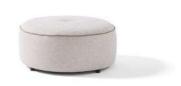

Yan Sehpa / Side Table

derinlik / depth genişlik / width -yükseklik / height 50 cm

Yan Sehpa / Side Table

derinlik / depth genişlik / width yükseklik / height 50 cm

With its soft and modern design, the Stella Sofa Set combines comfort and elegance. Its refined lines and plush texture add a warm atmosphere to your living space, while its ergonomic structure ensures maximum relaxation. Crafted from high-quality materials with stylish details, the Stella Sofa Set is an aesthetic and functional choice, perfect for both everyday use and hosting guests.

4'lü Koltuk / 4 Seater Sofa

3'lü Koltuk / 3 Seater Sofa

Berjer / Bergere

The Stella Sofa Set stands out with its soft and modern design, seamlessly combining elegance and comfort. Its spacious seating area offers ample room for relaxation, making it perfect for both everyday use and entertaining guests. The ergonomic structure and plush cushions provide exceptional support, ensuring a cozy and inviting experience. Crafted from high-quality materials and featuring refined details, the Stella Sofa Set adds a sophisticated yet warm touch to your living space. With its functional design and luxurious feel, it is an ideal choice for those seeking both style and practicality.