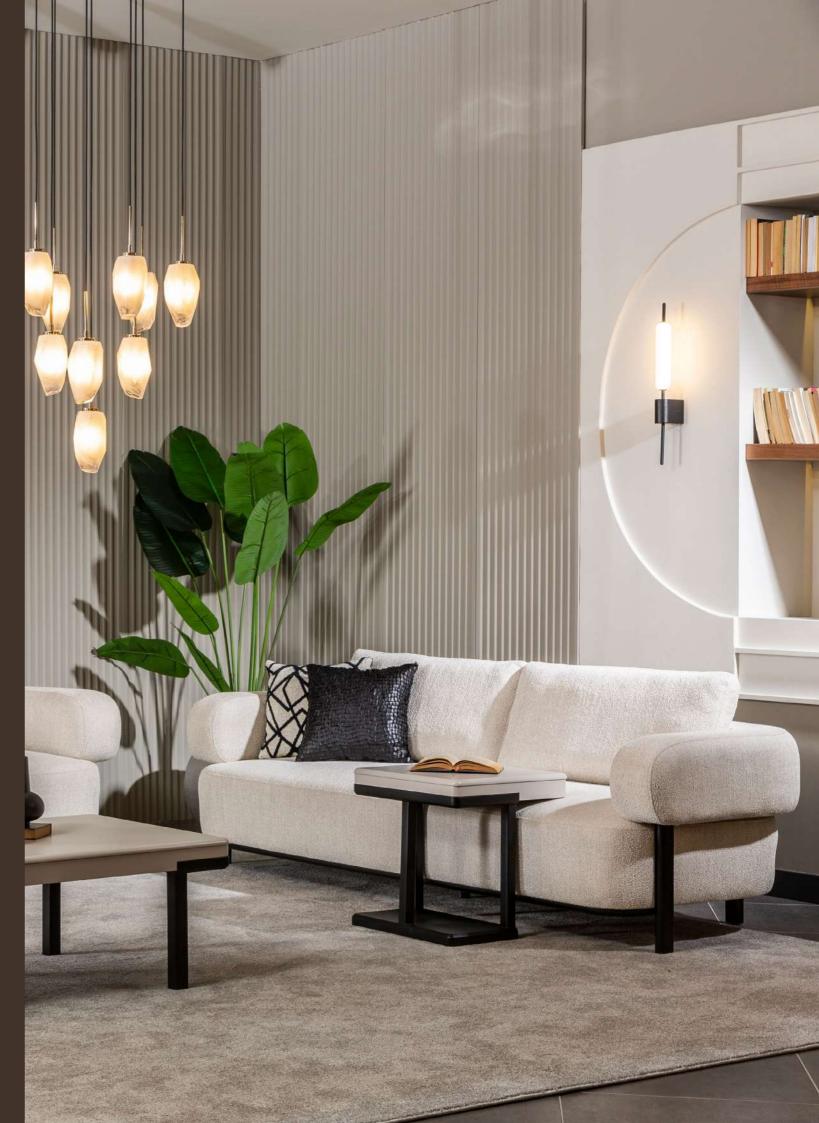

The Soho Sofa Set blends modern simplicity with elegant black details, creating a perfect balance of style and comfort. Its spacious seating area and ergonomic design provide maximum relaxation, while its refined details add a sophisticated touch to your living space. Crafted from high-quality materials, the Soho Sofa Set is both durable and stylish, making it an ideal choice for those seeking a contemporary and comfortable home atmosphere.

# Soho Livingroom

3'lü Koltuk / 3 Seater Sofa

Berjer / Bergere

The Soho Sofa Set blends modern simplicity with elegant black details, creating a perfect balance of style and comfort. Its spacious seating area and ergonomic design provide maximum relaxation, while its refined details add a sophisticated touch to your living space. Crafted from high-quality materials, the Soho Sofa Set is both durable and stylish, making it an ideal choice for those seeking a contemporary and comfortable home

atmosphere.

82

2025 COLLECTION

The Lisa Bedroom brings a bohemian touch to your home with its warm and inviting design. Combining natural textures with elegant details, it creates a cozy and stylish atmosphere. The spacious wardrobe, comfortable bed, and beautifully crafted dresser offer both functionality and aesthetic appeal. With its relaxed yet refined look, the Lisa Bedroom is the perfect choice for those who love a boho-chic style in their living space.