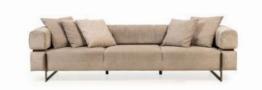

Yan Sehpa / Side Table

derinlik / depth genişlik / width -yükseklik / height 50 cm

Yan Sehpa / Side Table

derinlik / depth genişlik / width yükseklik / height 50 cm

With its soft and modern design, the Stella Sofa Set combines comfort and elegance. Its refined lines and plush texture add a warm atmosphere to your living space, while its ergonomic structure ensures maximum relaxation. Crafted from high-quality materials with stylish details, the Stella Sofa Set is an aesthetic and functional choice, perfect for both everyday use and hosting guests.

4'lü Koltuk / 4 Seater Sofa

3'lü Koltuk / 3 Seater Sofa

Berjer / Bergere

The Stella Sofa Set stands out with its soft and modern design, seamlessly combining elegance and comfort. Its spacious seating area offers ample room for relaxation, making it perfect for both everyday use and entertaining guests. The ergonomic structure and plush cushions provide exceptional support, ensuring a cozy and inviting experience. Crafted from high-quality materials and featuring refined details, the Stella Sofa Set adds a sophisticated yet warm touch to your living space. With its functional design and luxurious feel, it is an ideal choice for those seeking both style and practicality.