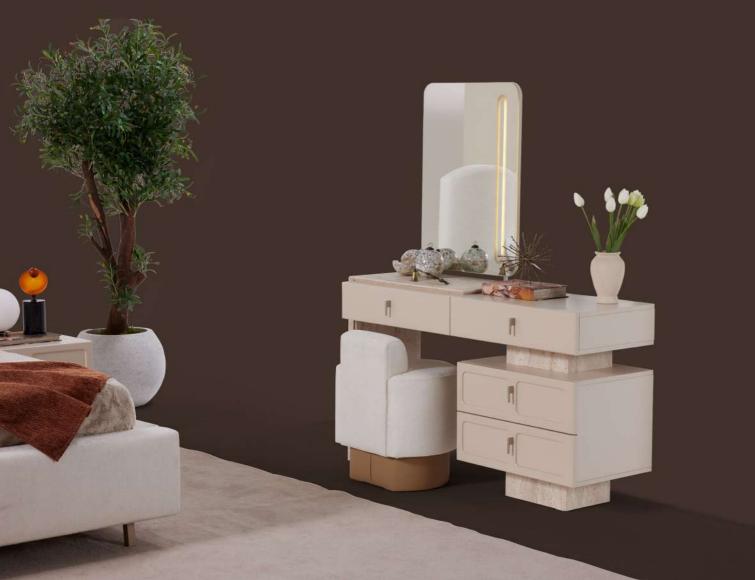

With its softly upholstered headboard, built-in LED lighting, and modern wooden textures, it creates a warm and inviting atmosphere. The spacious wardrobe, stylish nightstands, and functional vanity offer both aesthetic appeal and practicality, ensuring a clutter-free and organized space.

The spacious wardrobe, stylish nightstands, and functional vanity offer both aesthetic appeal and practicality, ensuring a clutter-free and organized space.

derinlik / depth 67,2 cm genişlik / width 266,7 cm yükseklik / height 224 cm