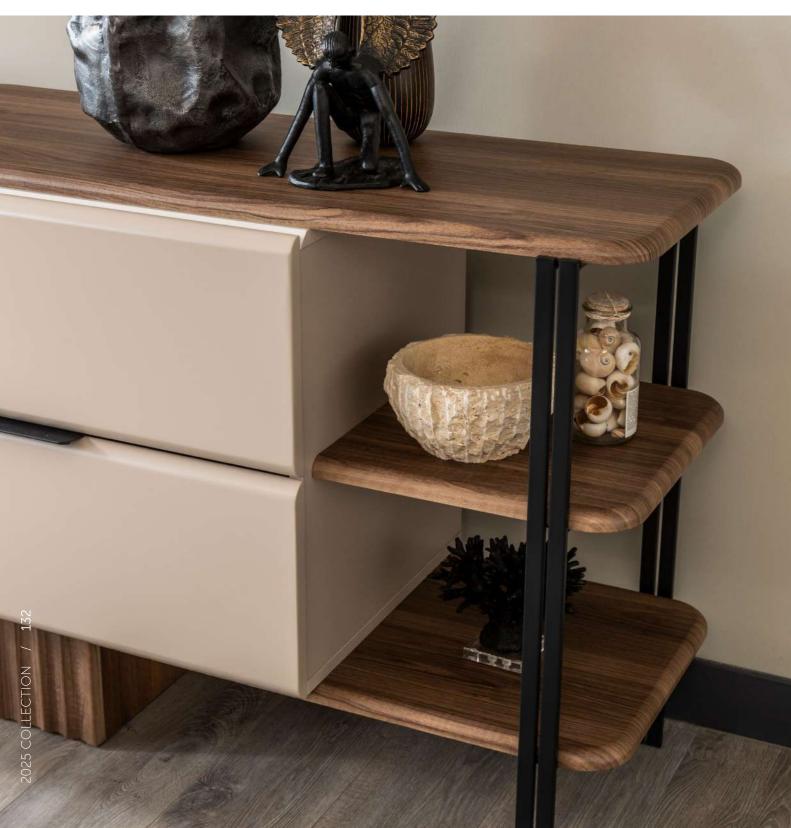

The Grace Dining Room combines modern sophistication with the warmth of elegant wooden details, creating a stylish and inviting atmosphere. Its sleek design and high-quality craftsmanship enhance any dining space, while the spacious table and comfortable chairs provide both functionality and comfort. With practical storage solutions and refined aesthetics, the Grace Dining Room is the perfect choice for those who appreciate contemporary design with a touch of natural elegance.

# Grace Diningroom

Konsol / Console

derinlik / depth genişlik / width yükseklik / height

48,2 cm 215,2 cm 83,5 cm

Masa / Table

derinlik / depth genişlik / width yükseklik / height

104 cm 208 cm 78,5 cm

Sandalye / Chair