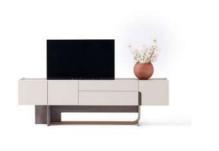

derinlik / depth genişlik / width yükseklik / height 50 cm

Puf / Pouf

derinlik / depth genişlik / width yükseklik / height

Featuring spacious cabinets, open shelving, and decorative LED lighting, Rosita provides ample space for your entertainment essentials while adding a warm and inviting ambiance. Whether you're watching your favorite shows or showcasing decorative pieces, this unit offers the perfect balance of beauty and convenience.