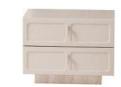

Komodin / Nightstand

derinlik / depth 45,2 cm genişlik / width 65 cm yükseklik / height 47,6 cm

www.lidyamobilya.com www.lidyamobilya.com

The Rosita Dining Room collection is designed for those who seek a perfect balance of sophistication, comfort, and functionality. With its refined wooden textures, gracefully crafted details, and contemporary design, Rosita brings a sense of warmth and elegance to your dining space.

#### Rosita Diningroom

Konsol / Console

derinlik / **depth** genişlik / **width** yükseklik / **height**  51,4 cm 209,2 cm 176,8 cm

Masa / Table

derinlik / **depth** genişlik / **width** yükseklik / **height** 