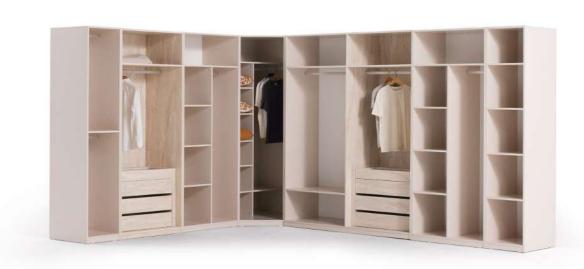

Komodin / Nightstand

derinlik / depth 45 cm genişlik / width 65 cm yükseklik / height 48,5 cm

Puf / Pouf

derinlik / depth genişlik / width yükseklik / height 45 cm 53 cm 63 cm The Dante Dressing Room combines functionality and elegance with its modular and practical design. Featuring spacious storage areas, smart compartments, and organizing accessories, it allows you to easily arrange your clothes and accessories. With its modern and refined details, the Dante Dressing Room adds an aesthetic touch to your living space while offering convenience and comfort. Its customizable modules provide tailored solutions to meet your needs, helping you create a stylish and well-organized dressing area.

## Customize. Transform. Repeat

The Dante Dressing Room prioritizes functionality with its spacious storage areas and elegant design. Its modular structure allows you to customize and arrange it to perfectly suit your living space. With smart compartments and practical solutions, it helps you keep your clothes and accessories neatly organized. While offering a modern and stylish look, its customizable design enables you to create a personalized dressing area tailored to your needs.

The Dante Dressing Room prioritizes functionality with its spacious storage areas and elegant design. Its modular structure allows you to customize and arrange it to perfectly suit your living space. With smart compartments and practical solutions, it helps you keep your clothes and accessories neatly organized. While offering a modern and stylish look, its customizable design enables you to create a personalized dressing area tailored to your needs.