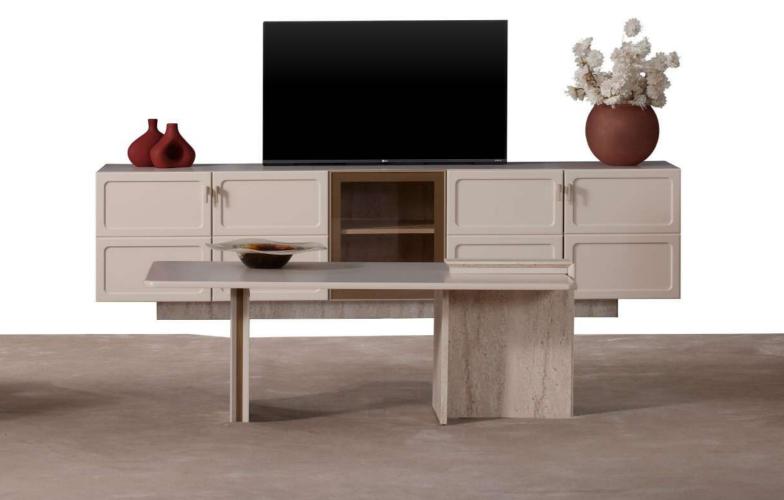

With its modern and stylish design, the Dante TV Unit adds an elegant touch to your living space. Featuring functional shelves and ample storage space, it offers both aesthetic appeal and practicality. With its refined details and high-quality materials, the Dante TV Unit is a sleek and functional solution that complements your décor. Stands out with its modern design and elegant details, bringing sophistication to your living space. Its functional shelves and spacious storage areas provide both style and convenience.

#### Dante Tv Unit

Tv Ünite / Tv Unit

derinlik / depth genişlik / width yükseklik / height 48,2 cm 226,2 cm 58 cm

Orta Sehpa / Coffee Table

derinlik / depth genişlik / width yükseklik / height 69,5 cm 126,5 cm 42 cm

Yan Sehpa / Side Table

derinlik / depth genişlik / width -yükseklik / height 50 cm

Yan Sehpa / Side Table

derinlik / depth genişlik / width yükseklik / height 50 cm

With its soft and modern design, the Stella Sofa Set combines comfort and elegance. Its refined lines and plush texture add a warm atmosphere to your living space, while its ergonomic structure ensures maximum relaxation. Crafted from high-quality materials with stylish details, the Stella Sofa Set is an aesthetic and functional choice, perfect for both everyday use and hosting guests.