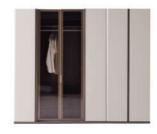

Komodin / Nightstand

derinlik / depth 45 cm genişlik / width 65 cm yükseklik / height 48,5 cm

Puf / Pouf

derinlik / depth genişlik / width yükseklik / height 45 cm 53 cm 63 cm The Dante Dressing Room combines functionality and elegance with its modular and practical design. Featuring spacious storage areas, smart compartments, and organizing accessories, it allows you to easily arrange your clothes and accessories. With its modern and refined details, the Dante Dressing Room adds an aesthetic touch to your living space while offering convenience and comfort. Its customizable modules provide tailored solutions to meet your needs, helping you create a stylish and well-organized dressing area.

## Customize. Transform. Repeat

The Dante Dressing Room prioritizes functionality with its spacious storage areas and elegant design. Its modular structure allows you to customize and arrange it to perfectly suit your living space. With smart compartments and practical solutions, it helps you keep your clothes and accessories neatly organized. While offering a modern and stylish look, its customizable design enables you to create a personalized dressing area tailored to your needs.

The Dante Dressing Room prioritizes functionality with its spacious storage areas and elegant design. Its modular structure allows you to customize and arrange it to perfectly suit your living space. With smart compartments and practical solutions, it helps you keep your clothes and accessories neatly organized. While offering a modern and stylish look, its customizable design enables you to create a personalized dressing area tailored to your needs.