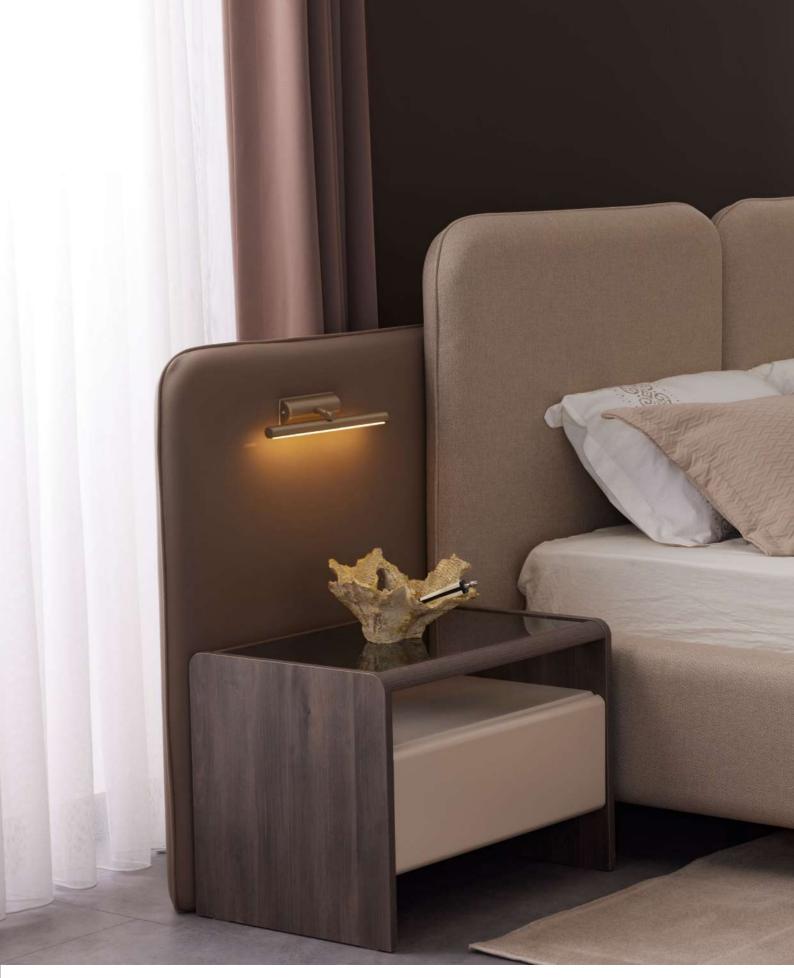

With its softly upholstered headboard, built-in LED lighting, and modern wooden textures, it creates a warm and inviting atmosphere. The spacious wardrobe, stylish nightstands, and functional vanity offer both aesthetic appeal and practicality, ensuring a clutter-free and organized space.

Rosita Bedroom

Designed for those who seek comfort and sophistication, the Rosita Bedroom collection brings timeless elegance to your space. With its softly upholstered headboard, built-in LED lighting, and modern wooden textures, it creates a warm and inviting atmosphere.

The spacious wardrobe, stylish nightstands, and functional vanity offer both aesthetic appeal and practicality, ensuring a clutter-free and organized space.

derinlik / depth 67,2 cm genişlik / width 266,7 cm yükseklik / height 224 cm