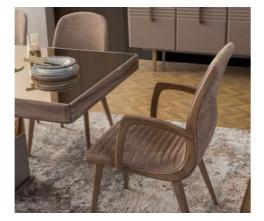

Komodin / Nightstand

derinlik / depth 50 cm genişlik / width 68 cm yükseklik / height 130 cm

www.lidyamobilya.com

www.lidyamobilya.com

The Atlas Dining Room stands out with its strong presence and elegant design, combining durability with modern aesthetics. Its sturdy structure and refined details create a sophisticated and inviting dining atmosphere. Featuring a spacious dining table, comfortable chairs, and functional storage solutions, it offers both style and practicality. Perfect for both everyday meals and special gatherings, the Atlas Dining Room brings timeless elegance and lasting quality to your home.

# Atlas Diningroom

Konsol / Console

derinlik / depth genişlik / width yükseklik / height

46 cm 20,8 cm 85 cm

Masa / Table

derinlik / **depth** genişlik / **width** yükseklik / **height** 

91 cm 199 cm 78,5 cm

Sandalye / Chair

The Orion Walnut Sofa Set combines modern details with a spacious seating area, offering both style and comfort. Its elegant design, enhanced by refined craftsmanship, creates a sophisticated yet inviting atmosphere. The wide and ergonomic seating ensures maximum relaxation, making it perfect for both everyday use and social gatherings. With its high-quality materials and timeless walnut finish, the Orion Sofa Set is an ideal choice for those seeking a blend of modern aesthetics and ultimate comfort.