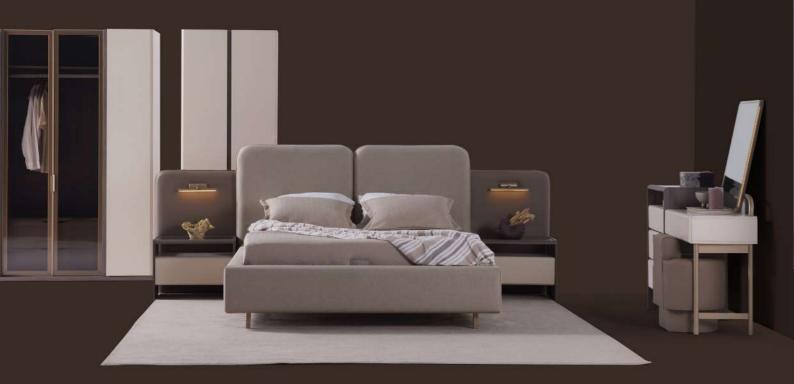

With its softly upholstered headboard, built-in LED lighting, and modern wooden textures, it creates a warm and inviting atmosphere. The spacious wardrobe, stylish nightstands, and functional vanity offer both aesthetic appeal and practicality, ensuring a clutter-free and organized space.

Rosita Bedroom

Designed for those who seek comfort and sophistication, the Rosita Bedroom collection brings timeless elegance to your space. With its softly upholstered headboard, built-in LED lighting, and modern wooden textures, it creates a warm and inviting atmosphere.

The spacious wardrobe, stylish nightstands, and functional vanity offer both aesthetic appeal and practicality, ensuring a clutter-free and organized space.

derinlik / depth 67,2 cm genişlik / width 266,7 cm yükseklik / height 224 cm