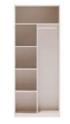

Komodin / Nightstand

derinlik / depth 45 cm genişlik / width 65 cm yükseklik / height 48,5 cm

Puf / Pouf

derinlik / depth genişlik / width yükseklik / height 45 cm 53 cm 63 cm The Dante Dressing Room combines functionality and elegance with its modular and practical design. Featuring spacious storage areas, smart compartments, and organizing accessories, it allows you to easily arrange your clothes and accessories. With its modern and refined details, the Dante Dressing Room adds an aesthetic touch to your living space while offering convenience and comfort. Its customizable modules provide tailored solutions to meet your needs, helping you create a stylish and well-organized dressing area.

## Customize. Transform. Repeat

The Dante Dressing Room prioritizes functionality with its spacious storage areas and elegant design. Its modular structure allows you to customize and arrange it to perfectly suit your living space. With smart compartments and practical solutions, it helps you keep your clothes and accessories neatly organized. While offering a modern and stylish look, its customizable design enables you to create a personalized dressing area tailored to your needs.

The Dante Dressing Room prioritizes functionality with its spacious storage areas and elegant design. Its modular structure allows you to customize and arrange it to perfectly suit your living space. With smart compartments and practical solutions, it helps you keep your clothes and accessories neatly organized. While offering a modern and stylish look, its customizable design enables you to create a personalized dressing area tailored to your needs.