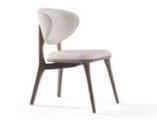

and elegance to your dining space.
At the heart of the collection is a spacious dining table, offering both durability and style, complemented by ergonomically designed chairs that provide maximum comfort for long, enjoyable meals.

104 cm 208 cm 77,9 cm

Sandalye / Chair

derinlik / depth genişlik / width yükseklik / height

66 cm 50 cm 85 cm

Whether hosting elegant dinner parties or enjoying intimate family moments, Rosita Dining creates an inviting atmosphere where memories are made. Every detail is thoughtfully designed to enhance your dining experience, making every meal a special occasion.