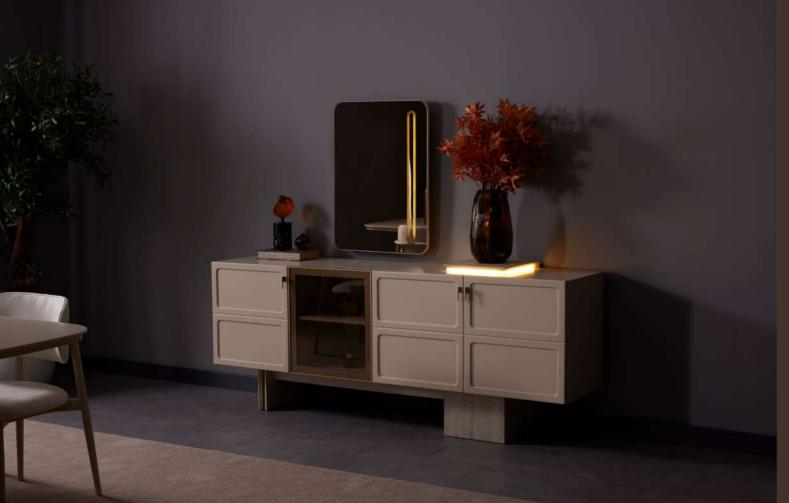

lik / width 90,3 cm yükseklik / height 225 cm



2 kapaklı modül / 2 doors module

derinlik / depth genişlik / width 90,3 cm yükseklik / height 225 cm



Tek kapaklı askılıklı modül

derinlik / depth genişlik / width 45 cm yükseklik / height 225 cm



Tek kapaklı raflı modül

derinlik / depth 66 cm genişlik / width 45 cm yükseklik / height 225 cm With its elegant and modern design, the Dante Dining Room perfectly combines aesthetics and functionality. The spacious dining table with stylish details, comfortable chairs, and practical storage solutions make your dining experience more enjoyable. Crafted with high-quality materials and fine craftsmanship, the Dante Dining Room adds a sophisticated touch to your living space while offering long-lasting comfort and style.





Dante Diningroom











Konsol / Console

derinlik / depth genişlik / width yükseklik / height 48,2 cm 208 cm 167,5 cm



Masa / Table

derinlik / depth genişlik / width 208 cm yükseklik / height 78 cm



Sandalye / Chair

derinlik / depth genişlik / width yükseklik / height 55 cm 52 cm 84 cm



Vitrin / Showcase

derinlik / depth genişlik / width yükseklik / height 38 cm 139 cm





The Dante Dining Room elevates your dining experience with its modern design and timeless sophistication. With a functional console, a spacious dining table, and comfortable chairs, it is an ideal choice for both daily use and special occasions. The table with aesthetic details, comfortable chairs, and a display cabinet offering ample storage space make your dining area both stunning and functional.



With its modern and s