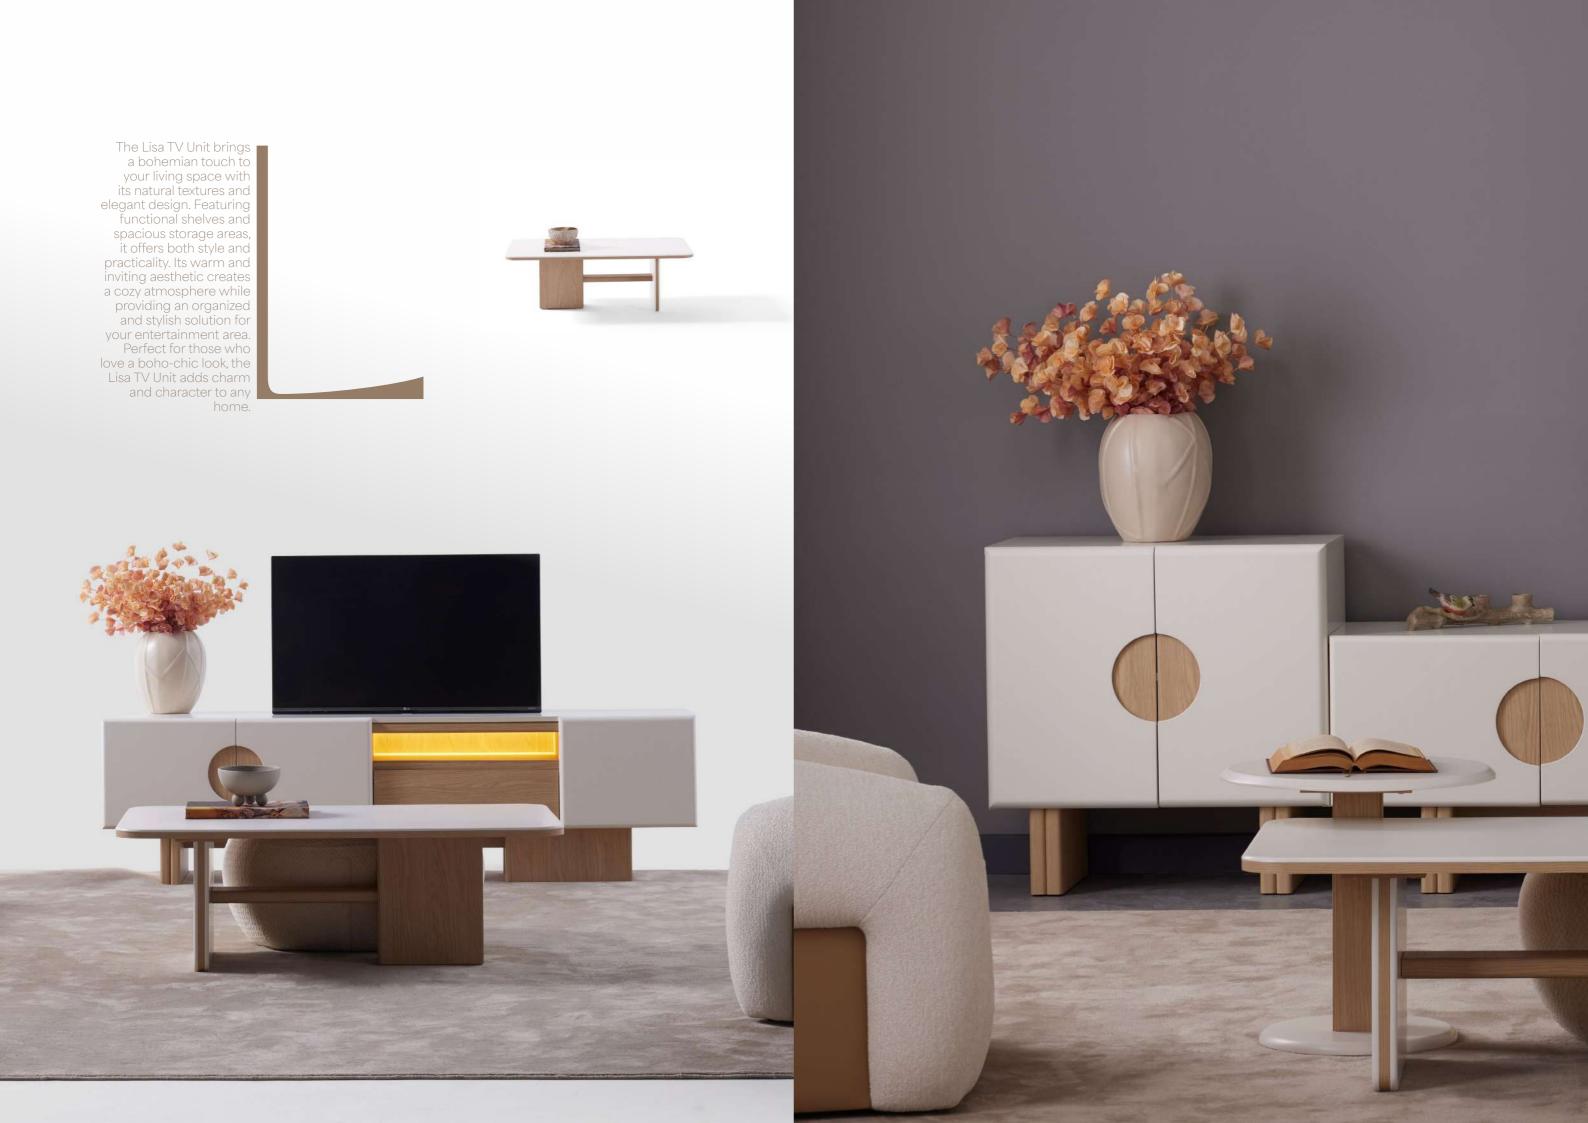

derinlik / depth genişlik / width yükseklik / height 50 cm

Yan Blok

derinlik / depth genişlik / width 78 cm yükseklik / height 80 cm

The Lisa TV Unit combines bohemian elegance with practicality, making it a perfect addition to your living space. With its natural textures, warm tones, and stylish details, it creates a cozy and inviting atmosphere. Designed with functional shelves and ample storage, it helps keep your entertainment area organized while enhancing your décor. The Lisa TV Unit is an ideal choice for those who appreciate a blend of charm, comfort, and modern boho aesthetics.

Tv Unitesi / Tv Unit

derinlik / depth genişlik / width yükseklik / height 45 cm 210 cm 59 cm

Orta Sehpa / Coffee Table

derinlik / depth genişlik / width yükseklik / height 69,5 cm 124,5 cm 42 cm

Yan Sehpa / Side Table

Sandalye / Chair

derinlik / depth genişlik / width yükseklik / height

The Lisa Dining Room brings a bohemian breeze into your home with its natural textures and elegant details. Its warm and inviting design creates a cozy yet sophisticated dining atmosphere. Featuring a spacious dining table, comfortable chairs, and functional storage solutions, it perfectly blends aesthetics with practicality. The Lisa Dining Room is an ideal choice for those who appreciate a boho-chic style while enjoying both everyday meals and special gatherings in a stylish setting.