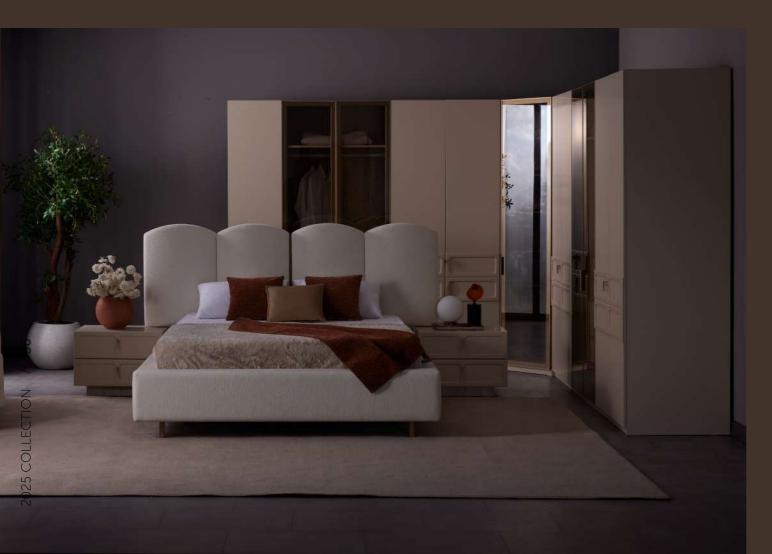

#### dante

Oturma Odası / Livingroom

150. orion ceviz

Oturma Odası / Livingroom

106. stella

Yemek Odası / Dinigroom Tv Ünitesi / Tv Unit Oturma Odası / Livingroom Designed for those who seek comfort and sophistication, the Rosita Bedroom collection brings timeless elegance to your space.

With its softly upholstered headboard, built-in LED lighting, and modern wooden textures, it creates a warm and inviting atmosphere. The spacious wardrobe, stylish nightstands, and functional vanity offer both aesthetic appeal and practicality, ensuring a clutter-free and organized space.

Rosita Bedroom

Designed for those who seek comfort and sophistication, the Rosita Bedroom collection brings timeless elegance to your space. With its softly upholstered headboard, built-in LED lighting, and modern wooden textures, it creates a warm and inviting atmosphere.

The spacious wardrobe, stylish nightstands, and functional vanity offer both aesthetic appeal and practicality, ensuring a clutter-free and organized space.

derinlik / depth 67,2 cm genişlik / width 266,7 cm yükseklik / height 224 cm