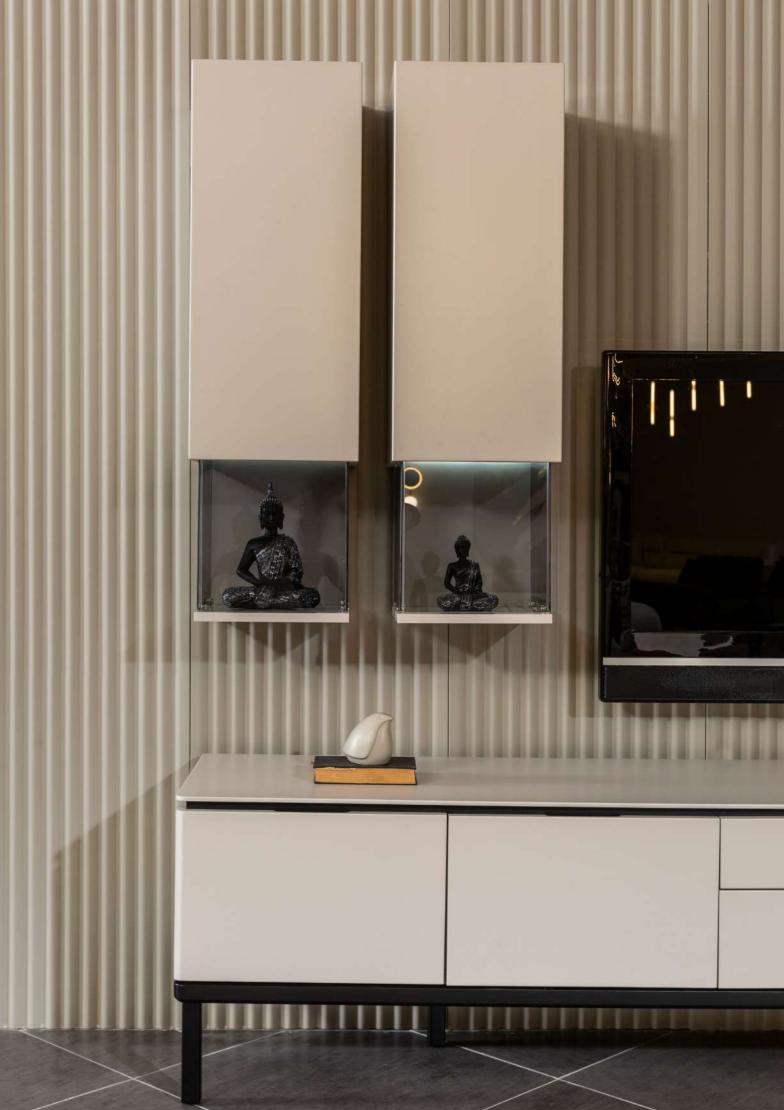

With its modern and stylish design, the Dante TV Unit adds an elegant touch to your living space. Featuring functional shelves and ample storage space, it offers both aesthetic appeal and practicality. With its refined details and high-quality materials, the Dante TV Unit is a sleek and functional solution that complements your décor. Stands out with its modern design and elegant details, bringing sophistication to your living space. Its functional shelves and spacious storage areas provide both style and convenience.

#### Dante Tv Unit

Tv Ünite / Tv Unit

derinlik / depth genişlik / width yükseklik / height 48,2 cm 226,2 cm 58 cm

Orta Sehpa / Coffee Table

derinlik / depth genişlik / width yükseklik / height 69,5 cm 126,5 cm 42 cm