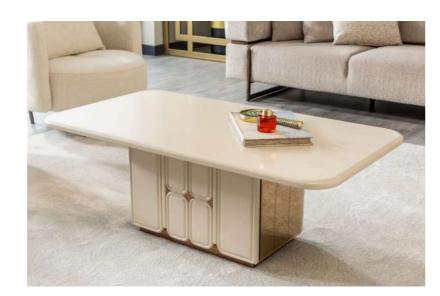

Tv Ünite / Tv Unit

derinlik / depth genişlik / width yükseklik / height 51,4 cm 209,2 cm 65 cm

Orta Sehpa / Coffee Table

derinlik / depth genişlik / width 139 cm yükseklik / height 35,3 cm

Yan Sehpa / Side Table

derinlik / depth genişlik / width yükseklik / height 50 cm

Puf / Pouf

derinlik / depth genişlik / width yükseklik / height

Featuring spacious cabinets, open shelving, and decorative LED lighting, Rosita provides ample space for your entertainment essentials while adding a warm and inviting ambiance. Whether you're watching your favorite shows or showcasing decorative pieces, this unit offers the perfect balance of beauty and convenience.