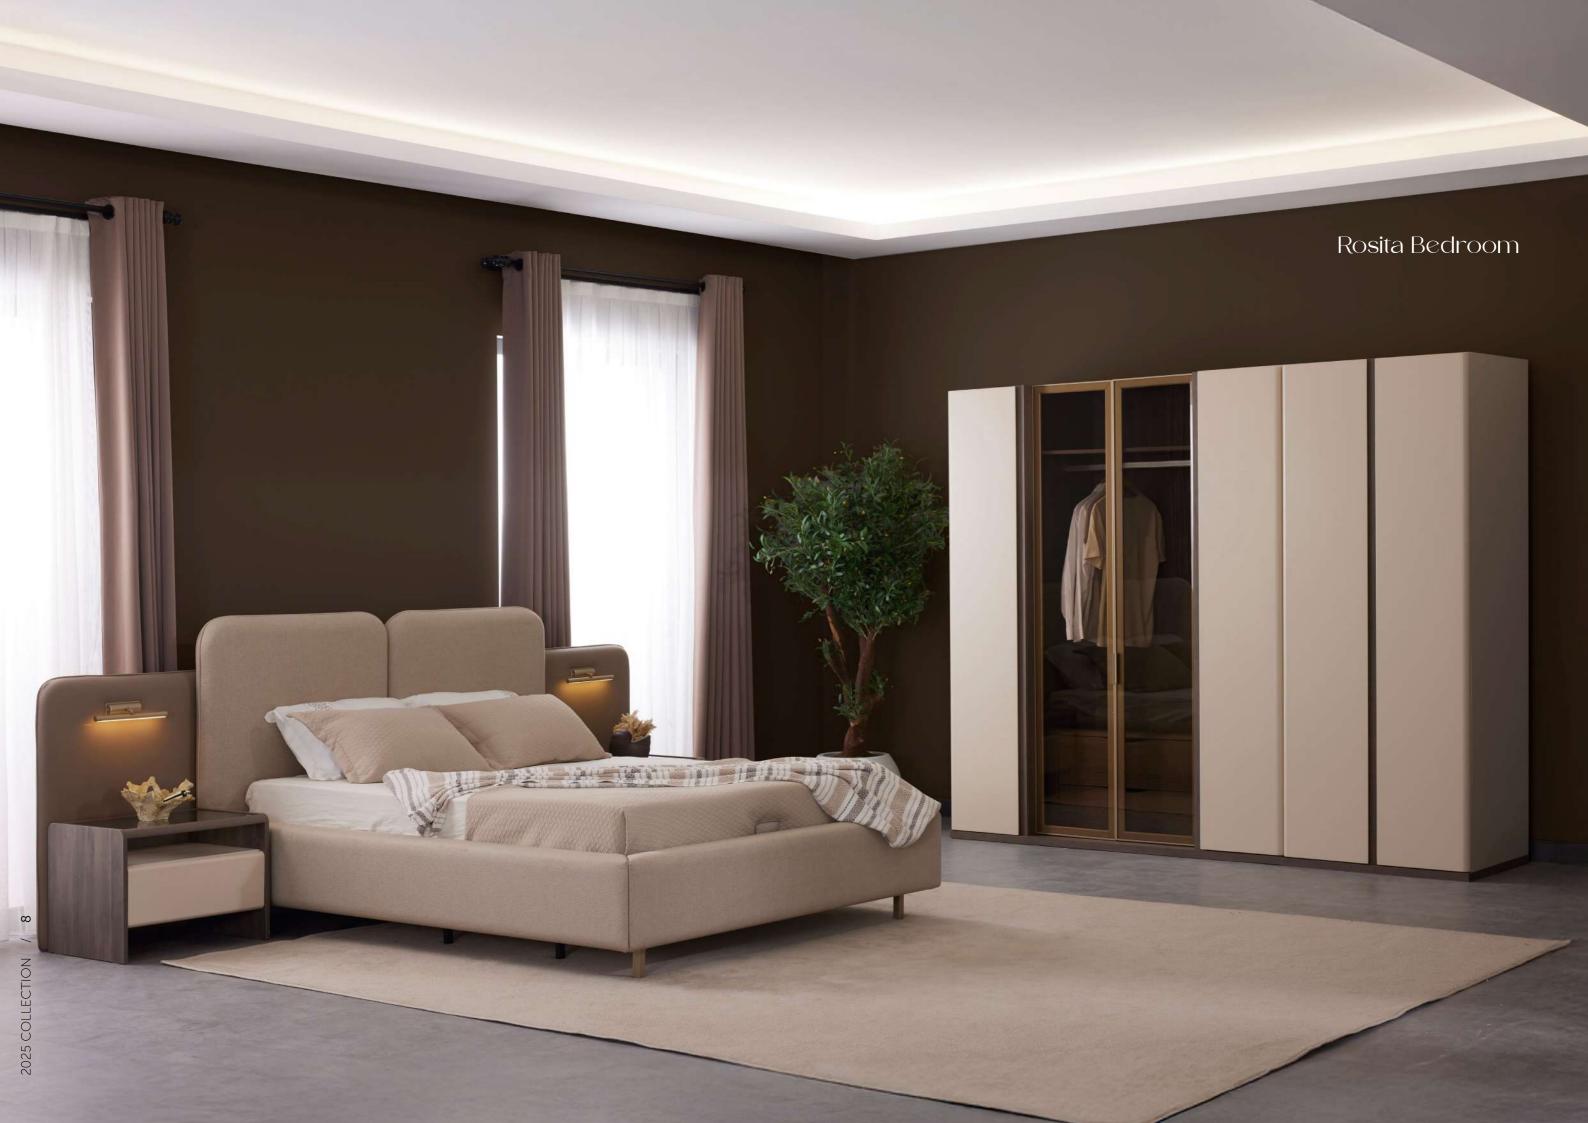

#### rosita

Yatak Odası / Bedroom Yemek Odası / Dinigroom Tv Ünitesi / Tv Unit Oturma Odası / Livingroom

62.

With its softly upholstered headboard, built-in LED lighting, and modern wooden textures, it creates a warm and inviting atmosphere. The spacious wardrobe, stylish nightstands, and functional vanity offer both aesthetic appeal and practicality, ensuring a clutter-free and organized space.

Rosita Bedroom

Designed for those who seek comfort and sophistication, the Rosita Bedroom collection brings timeless elegance to your space. With its softly upholstered headboard, built-in LED lighting, and modern wooden textures, it creates a warm and inviting atmosphere.

The spacious wardrobe, stylish nightstands, and functional vanity offer both aesthetic appeal and practicality, ensuring a clutter-free and organized space.

derinlik / depth 67,2 cm genişlik / width 266,7 cm yükseklik / height 224 cm