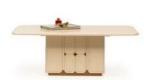

Tv Ünite / Tv Unit

derinlik / depth genişlik / width yükseklik / height 51,4 cm 209,2 cm 65 cm

Orta Sehpa / Coffee Table

derinlik / depth genişlik / width 139 cm yükseklik / height 35,3 cm

Yan Sehpa / Side Table

derinlik / depth genişlik / width yükseklik / height 50 cm

Puf / Pouf

derinlik / depth genişlik / width yükseklik / height

Featuring spacious cabinets, open shelving, and decorative LED lighting, Rosita provides ample space for your entertainment essentials while adding a warm and inviting ambiance. Whether you're watching your favorite shows or showcasing decorative pieces, this unit offers the perfect balance of beauty and convenience.