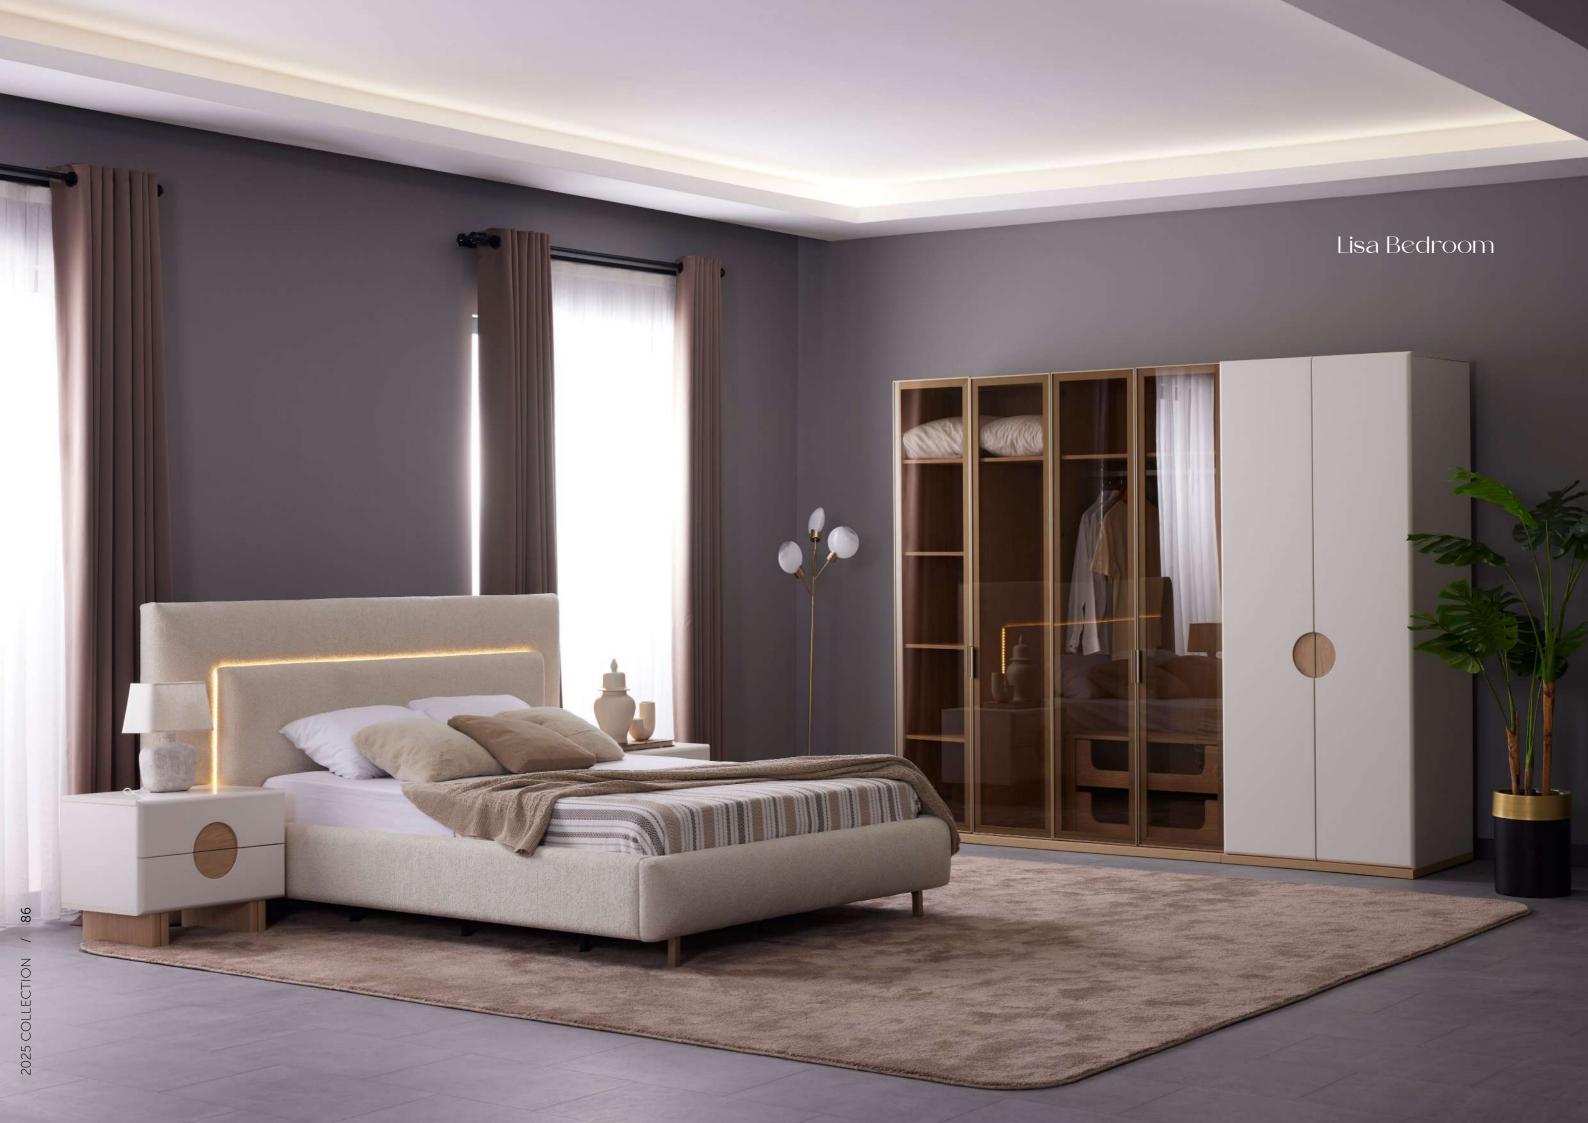

#### lisa

Yatak Odası **/ Bedroom** Yemek Odası **/ Dinigroom** Tv Ünitesi **/ Tv Unit** 

138. atlas

Yatak Odası **/ Bedroom** Yemek Odası **/ Dinigroom**  56.

atmosphere.

82

2025 COLLECTION

The Lisa Bedroom brings a bohemian touch to your home with its warm and inviting design. Combining natural textures with elegant details, it creates a cozy and stylish atmosphere. The spacious wardrobe, comfortable bed, and beautifully crafted dresser offer both functionality and aesthetic appeal. With its relaxed yet refined look, the Lisa Bedroom is the perfect choice for those who love a boho-chic style in their living space.

#### Lisa Bedroom

The Lisa Bedroom brings a bohemian touch to your home with its warm and inviting design. Combining natural textures with elegant details, it creates a cozy and stylish atmosphere. The spacious wardrobe, comfortable bed, and beautifully crafted dresser offer both functionality and aesthetic appeal. With its relaxed yet refined look, the Lisa Bedroom is the perfect choice for those who love a boho-chic style in their living space.

derinlik / depth genişlik / width yükseklik / height 68,8 cm 271,5 cm 224 cm

Karyola / Bed

derinlik / depth genişlik / width yükseklik / height 239,1 cm 224 cm 120 cm

Şifonyer / Chiffonier

derinlik / depth 45 cm genişlik / width 141,3 cm yükseklik / height 160 cm

Puf / Pouf

derinlik / depth genişlik / width yükseklik / height 45 cm 47 cm

Komodin / Nightstand

derinlik / depth genişlik / width yükseklik / height 45 cm 65 cm 52 cm The Lisa Dining Room brings a bohemian breeze into your home with its natural textures and elegant details. Its warm and inviting design creates a cozy yet sophisticated dining atmosphere. Featuring a spacious dining table, comfortable chairs, and functional storage solutions, it perfectly blends aesthetics with practicality. The Lisa Dining Room is an ideal choice for those who appreciate a boho-chic style while enjoying both everyday meals and special gatherings in a stylish setting.