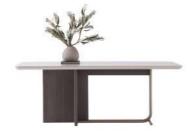

Komodin / Nightstand

derinlik / depth 45,2 cm genişlik / width 65 cm yükseklik / height 47,6 cm

www.lidyamobilya.com www.lidyamobilya.com

The Rosita Dining Room collection is designed for those who seek a perfect balance of sophistication, comfort, and functionality. With its refined wooden textures, gracefully crafted details, and contemporary design, Rosita brings a sense of warmth and elegance to your dining space.

and elegance to your dining space.
At the heart of the collection is a spacious dining table, offering both durability and style, complemented by ergonomically designed chairs that provide maximum comfort for long, enjoyable meals.

#### Rosita Diningroom

Konsol / Console

derinlik / **depth** genişlik / **width** yükseklik / **height**  51,4 cm 209,2 cm 176,8 cm

Masa / Table

derinlik / **depth** genişlik / **width** yükseklik / **height** 

104 cm 208 cm 77,9 cm

Sandalye / Chair

derinlik / depth genişlik / width yükseklik / height

66 cm 50 cm 85 cm

Whether hosting elegant dinner parties or enjoying intimate family moments, Rosita Dining creates an inviting atmosphere where memories are made. Every detail is thoughtfully designed to enhance your dining experience, making every meal a special occasion.