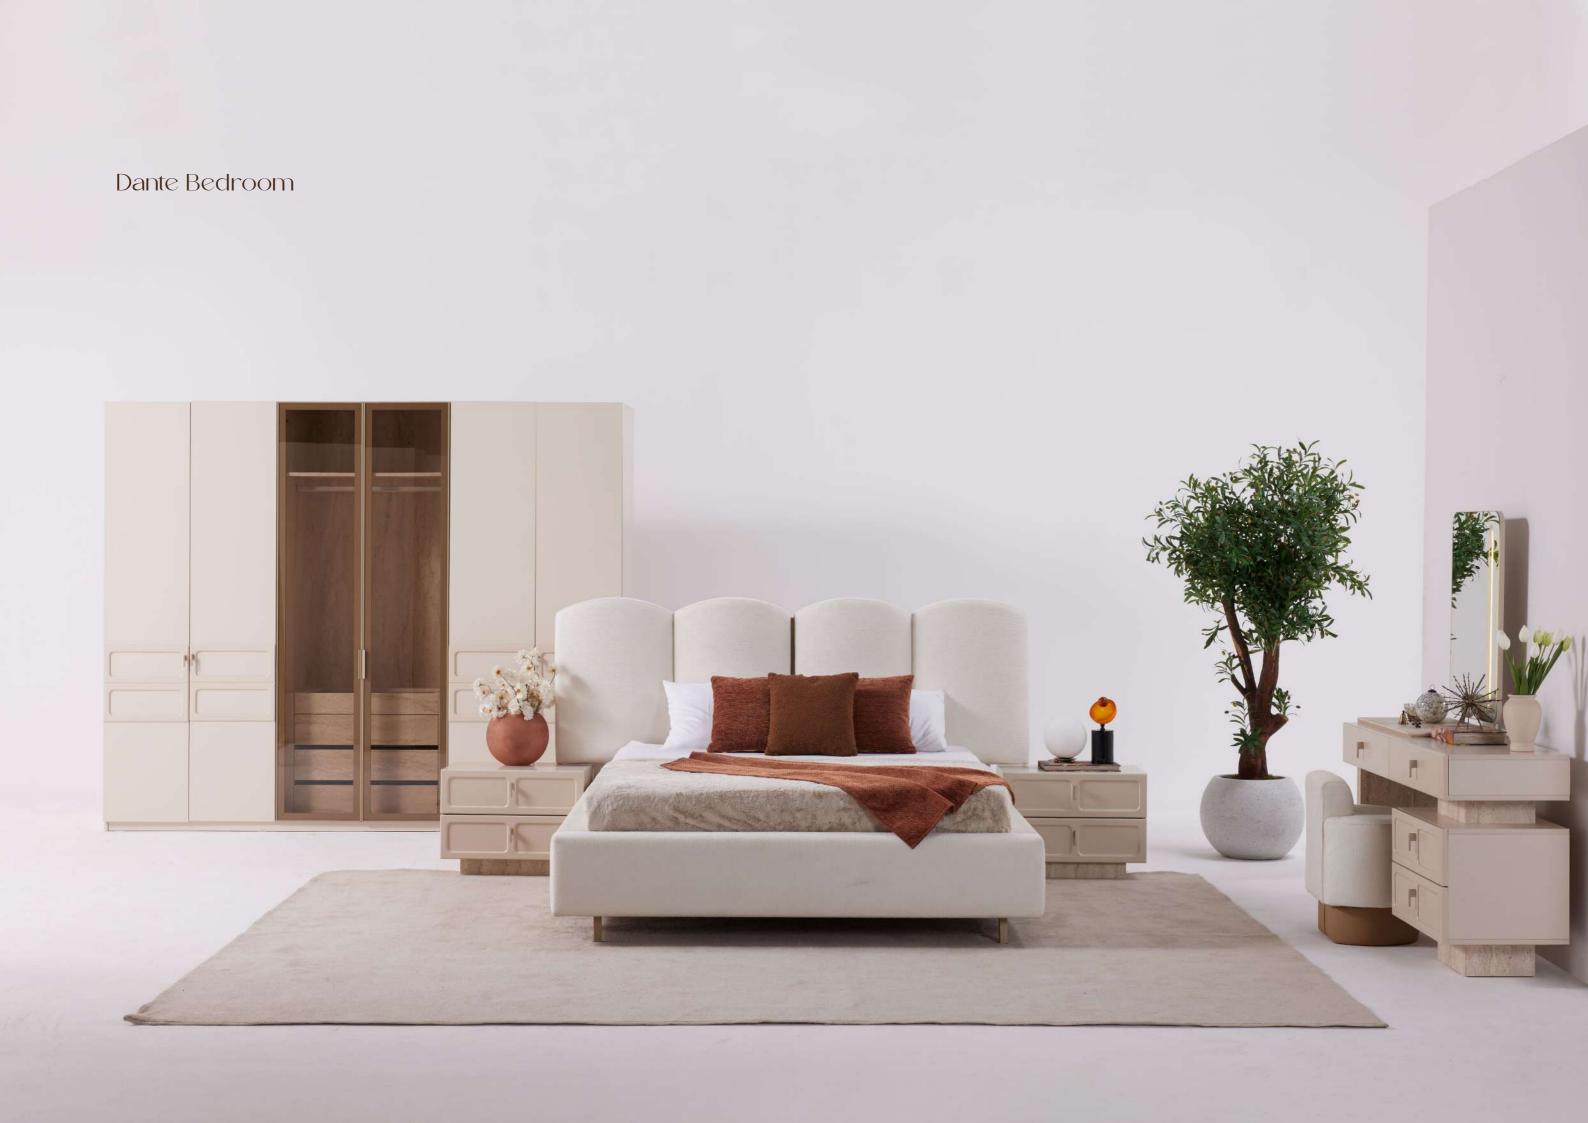

#### dante

Yatak Odası **/ Bedroom** Giyinme Odası **/ Dressing Room** Yemek Odası **/ Dinigroom** Tv Ünitesi **/ Tv Unit** 

84.

Puf / Pouf

derinlik / depth genişlik / width yükseklik / height

With its simple and modern lines, the Dante Bedroom stands out with its elegant design, adding a sense of spaciousness to your living space. The functional wardrobe, comfortable bed, and aesthetically detailed dresser make your bedroom both stylish and practical. With its minimalist and elegant design, the Luna Bedroom stands out with its timeless lines, bringing a sense of tranquility to your living space.

#### Dante Bedroom

With its minimalist and elegant design, the Luna Bedroom stands out with its timeless lines, bringing a sense of tranquility to your living space. The spacious wardrobe, comfortable bed, and gracefully detailed dresser make your bedroom both aesthetic and functional.