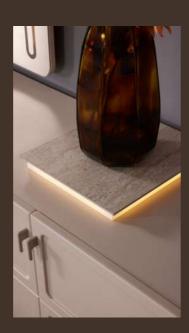

/ depth 66 cm genişlik / width 90,3 cm yükseklik / height 225 cm



2 kapaklı modül / 2 doors module

derinlik / depth genişlik / width 90,3 cm yükseklik / height 225 cm



Tek kapaklı askılıklı modül

derinlik / depth genişlik / width 45 cm yükseklik / height 225 cm



Tek kapaklı raflı modül

derinlik / depth 66 cm genişlik / width 45 cm yükseklik / height 225 cm With its elegant and modern design, the Dante Dining Room perfectly combines aesthetics and functionality. The spacious dining table with stylish details, comfortable chairs, and practical storage solutions make your dining experience more enjoyable. Crafted with high-quality materials and fine craftsmanship, the Dante Dining Room adds a sophisticated touch to your living space while offering long-lasting comfort and style.





Dante Diningroom











Konsol / Console

derinlik / depth genişlik / width yükseklik / height 48,2 cm 208 cm 167,5 cm



Masa / Table

derinlik / depth genişlik / width 208 cm yükseklik / height 78 cm



Sandalye / Chair

derinlik / depth genişlik / width yükseklik / height 55 cm 52 cm 84 cm



Vitrin / Showcase

derinlik / depth genişlik / width yükseklik / height 38 cm 139 cm





The Dante Dining Room elevates your dining experience with its modern design and timeless sophistication. With a functional console, a spacious dining table, and comfortable chairs, it is an ideal choice for both daily use and special occasions. The table with aesthetic details, comfortable chairs, and a display cabinet offering ample storage space make your dining area both stunning and functional.



W