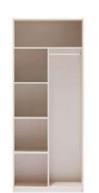

Komodin / Nightstand

derinlik / depth 45 cm genişlik / width 65 cm yükseklik / height 48,5 cm

Puf / Pouf

derinlik / depth genişlik / width yükseklik / height 45 cm 53 cm 63 cm The Dante Dressing Room combines functionality and elegance with its modular and practical design. Featuring spacious storage areas, smart compartments, and organizing accessories, it allows you to easily arrange your clothes and accessories. With its modern and refined details, the Dante Dressing Room adds an aesthetic touch to your living space while offering convenience and comfort. Its customizable modules provide tailored solutions to meet your needs, helping you create a stylish and well-organized dressing area.

#### Dante Dressing room

## Customize. Transform. Repeat

The Dante Dressing Room prioritizes functionality with its spacious storage areas and elegant design. Its modular structure allows you to customize and arrange it to perfectly suit your living space. With smart compartments and practical solutions, it helps you keep your clothes and accessories neatly organized. While offering a modern and stylish look, its customizable design enables you to create a personalized dressing area tailored to your needs.

The Dante Dressing Room prioritizes functionality with its spacious storage areas and elegant design. Its modular structure allows you to customize and arrange it to perfectly suit your living space. With smart compartments and practical solutions, it helps you keep your clothes and accessories neatly organized. While offering a modern and stylish look, its customizable design enables you to create a personalized dressing area tailored to your needs.