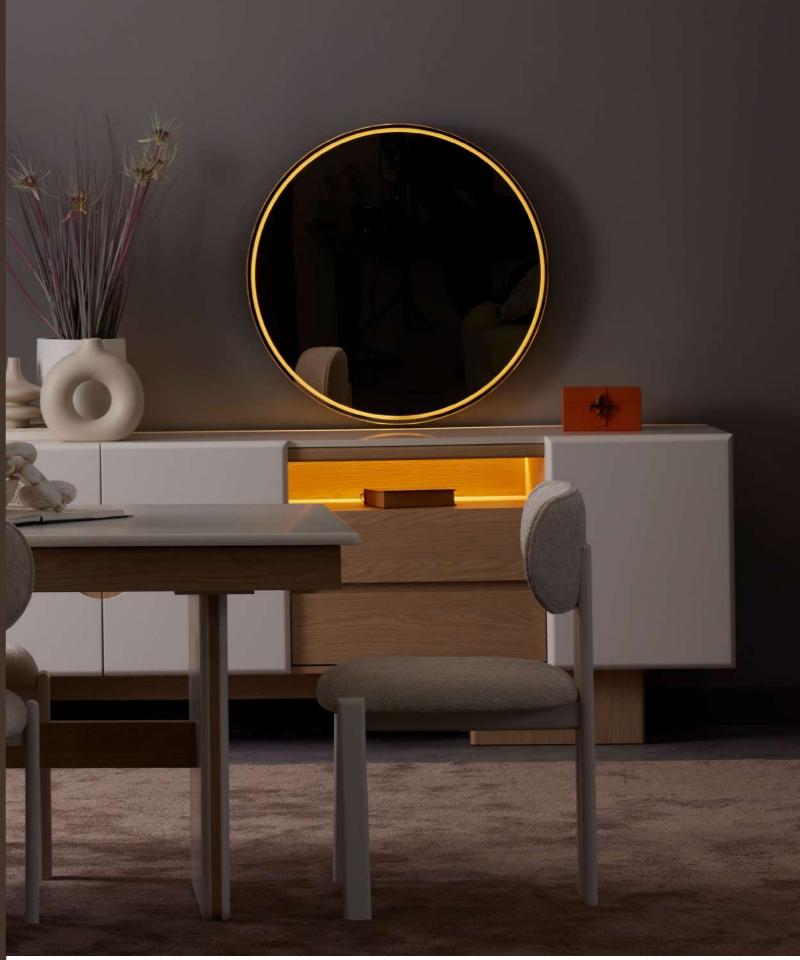

Puf / Pouf

derinlik / depth genişlik / width yükseklik / height 45 cm 47 cm

Komodin / Nightstand

derinlik / depth genişlik / width yükseklik / height 45 cm 65 cm 52 cm The Lisa Dining Room brings a bohemian breeze into your home with its natural textures and elegant details. Its warm and inviting design creates a cozy yet sophisticated dining atmosphere. Featuring a spacious dining table, comfortable chairs, and functional storage solutions, it perfectly blends aesthetics with practicality. The Lisa Dining Room is an ideal choice for those who appreciate a boho-chic style while enjoying both everyday meals and special gatherings in a stylish setting.

# Lisa Diningroom

Konsol / Console

derinlik / depth genişlik / width yükseklik / height

45 cm 210 cm 160 cm

Masa / Table

derinlik / depth genişlik / width yükseklik / height 90 cm 209/170 cm 78 cm

55 cm 52 cm 84 cm

Sandalye / Chair

derinlik / depth genişlik / width yükseklik / height

The Lisa Dining Room brings a bohemian breeze into your home with its natural textures and elegant details. Its warm and inviting design creates a cozy yet sophisticated dining atmosphere. Featuring a spacious dining table, comfortable chairs, and functional storage solutions, it perfectly blends aesthetics with practicality. The Lisa Dining Room is an ideal choice for those who appreciate a boho-chic style while enjoying both everyday meals and special gatherings in a stylish setting.