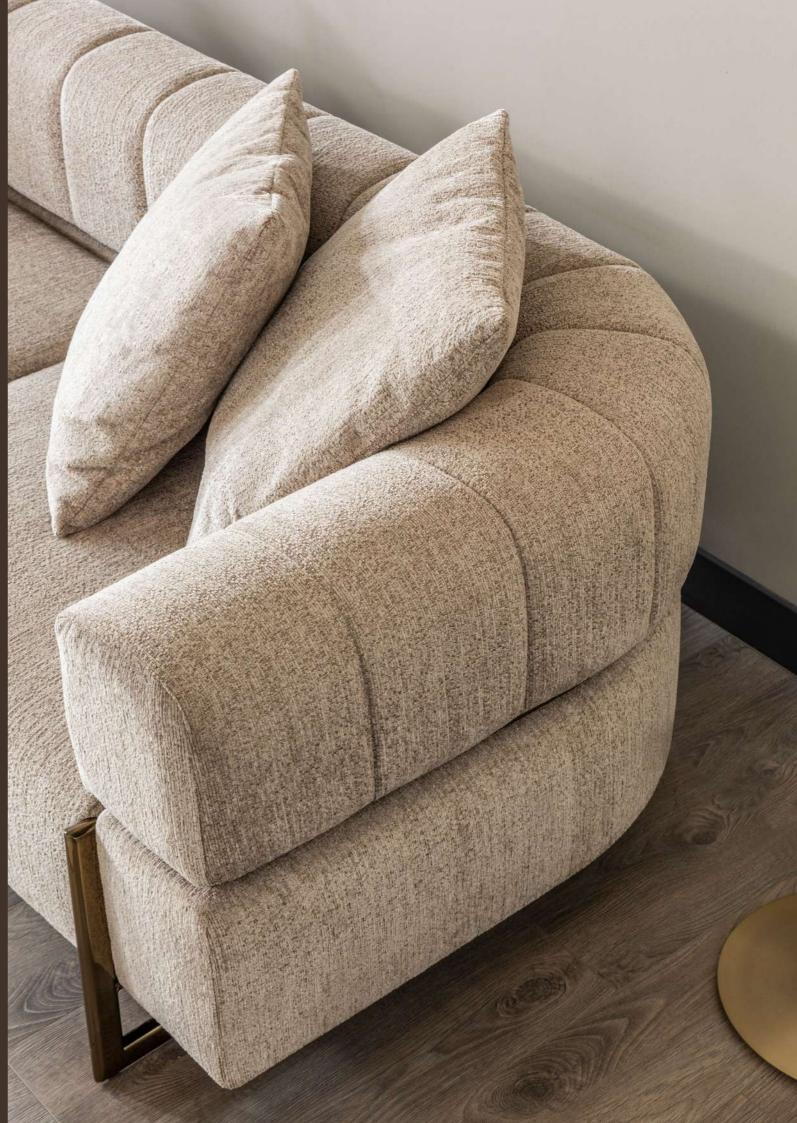

Yan Sehpa / Side Table

derinlik / depth genişlik / width -yükseklik / height 50 cm

Yan Sehpa / Side Table

derinlik / depth genişlik / width yükseklik / height 50 cm

With its soft and modern design, the Stella Sofa Set combines comfort and elegance. Its refined lines and plush texture add a warm atmosphere to your living space, while its ergonomic structure ensures maximum relaxation. Crafted from high-quality materials with stylish details, the Stella Sofa Set is an aesthetic and functional choice, perfect for both everyday use and hosting guests.

4'lü Koltuk / 4 Seater Sofa

3'lü Koltuk / 3 Seater Sofa

Berjer / Bergere

The Stella Sofa Set stands out with its soft and modern design, seamlessly combining elegance and comfort. Its spacious seating area offers ample room for relaxation, making it perfect for both everyday use and entertaining guests. The ergonomic structure and plush cushions provide exceptional support, ensuring a cozy and inviting experience. Crafted from high-quality materials and featuring refined details, the Stella Sofa Set adds a sophisticated yet warm touch to your living space. With its functional design and luxurious feel, it is an ideal choice for those seeking both style and practicality.