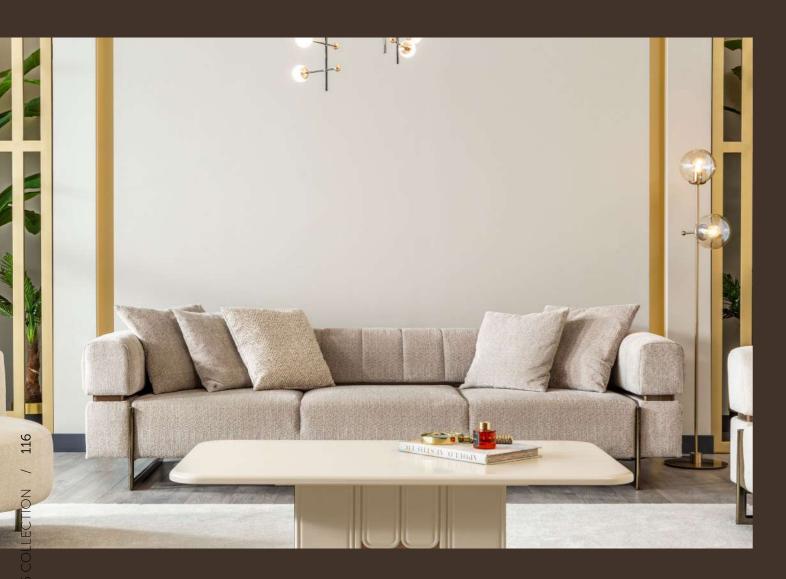

With its spacious seating, plush cushions, and sturdy wooden legs, Rosita provides a cozy yet sophisticated ambiance, making it the perfect choice for both elegant gatherings and everyday relaxation. The high-quality fabric and durable structure ensure long-lasting comfort, while the functional design allows for effortless adaptability to any interior style.

3'lü Koltuk / 3 Seater Sofa

derinlik / depth genişlik / width yükseklik / height

4'lü Koltuk / 4 Seater Sofa

derinlik / depth genişlik / width yükseklik / height

Berjer / Bergere

derinlik / depth genişlik / width yükseklik / height