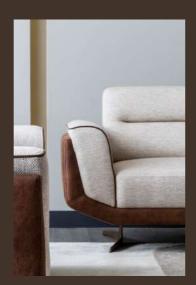

With its spacious seating, plush cushions, and sturdy wooden legs, Rosita provides a cozy yet sophisticated ambiance, making it the perfect choice for both elegant gatherings and everyday relaxation. The high-quality fabric and durable structure ensure long-lasting comfort, while the functional design allows for effortless adaptability to any interior style.

3'lü Koltuk / 3 Seater Sofa

derinlik / depth genişlik / width yükseklik / height

4'lü Koltuk / 4 Seater Sofa

derinlik / depth genişlik / width yükseklik / height

Berjer / Bergere

derinlik / depth genişlik / width yükseklik / height