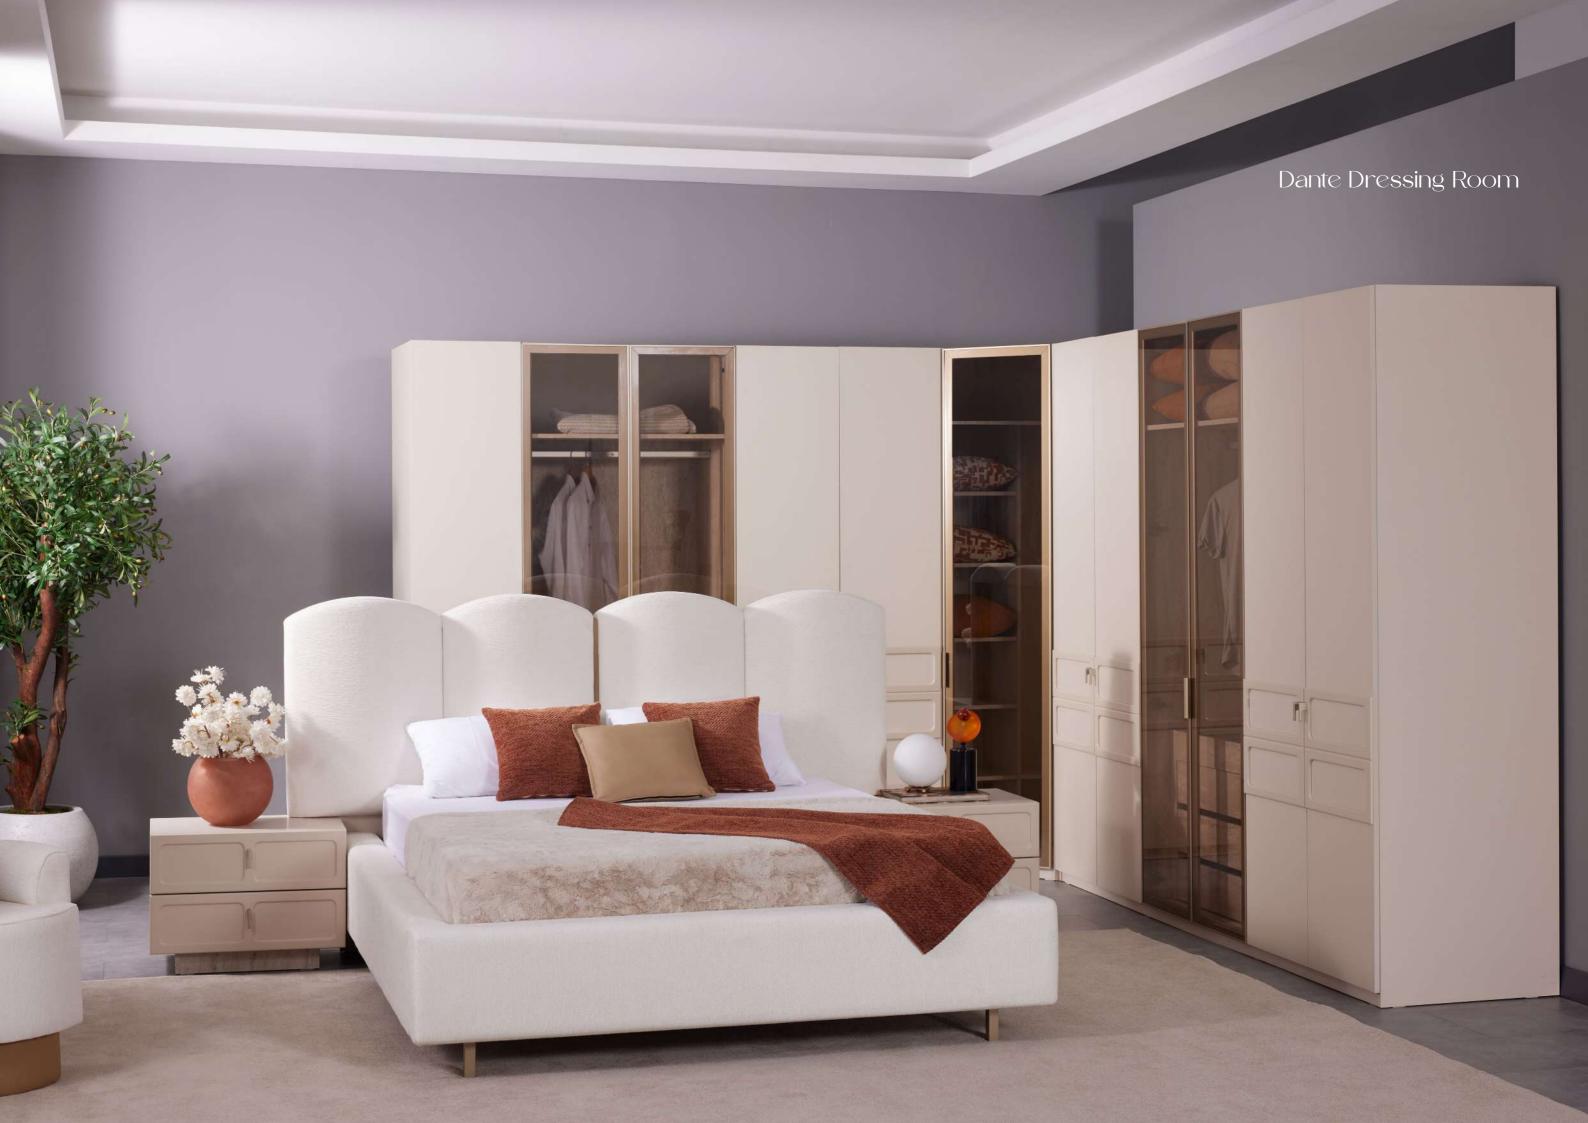

Komodin / Nightstand

derinlik / depth 45 cm genişlik / width 65 cm yükseklik / height 48,5 cm

Puf / Pouf

derinlik / depth genişlik / width yükseklik / height 45 cm 53 cm 63 cm The Dante Dressing Room combines functionality and elegance with its modular and practical design. Featuring spacious storage areas, smart compartments, and organizing accessories, it allows you to easily arrange your clothes and accessories. With its modern and refined details, the Dante Dressing Room adds an aesthetic touch to your living space while offering convenience and comfort. Its customizable modules provide tailored solutions to meet your needs, helping you create a stylish and well-organized dressing area.

#### Dante Dressing room