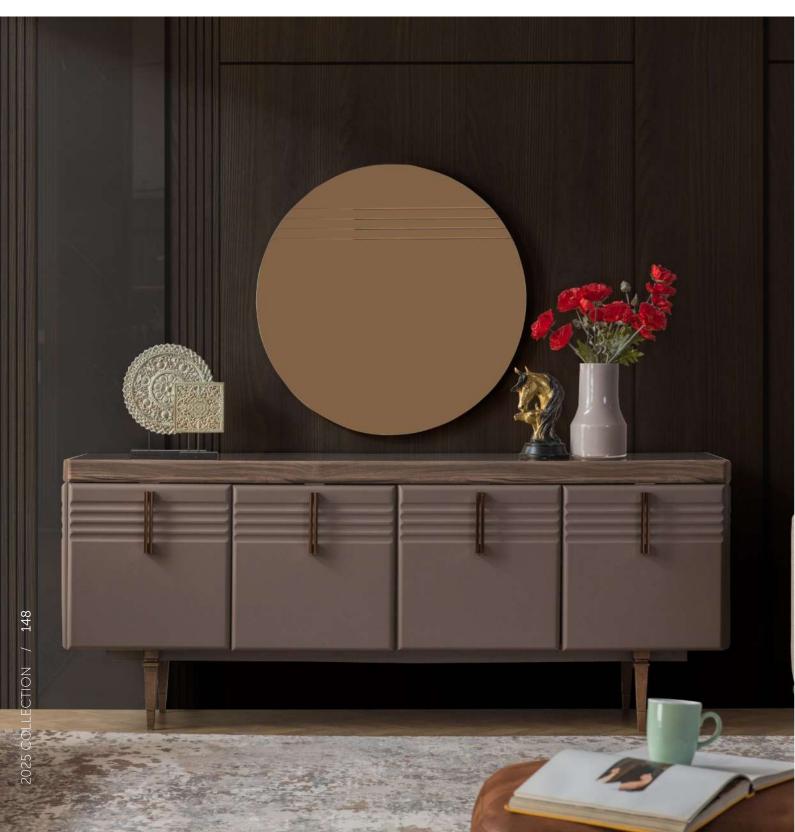

Komodin / Nightstand

derinlik / depth 50 cm genişlik / width 68 cm yükseklik / height 130 cm

www.lidyamobilya.com

www.lidyamobilya.com

The Atlas Dining Room stands out with its strong presence and elegant design, combining durability with modern aesthetics. Its sturdy structure and refined details create a sophisticated and inviting dining atmosphere. Featuring a spacious dining table, comfortable chairs, and functional storage solutions, it offers both style and practicality. Perfect for both everyday meals and special gatherings, the Atlas Dining Room brings timeless elegance and lasting quality to your home.

# Atlas Diningroom

Konsol / Console

derinlik / depth genişlik / width yükseklik / height

46 cm 20,8 cm 85 cm

Masa / Table

derinlik / **depth** genişlik / **width** yükseklik / **height** 

91 cm 199 cm 78,5 cm