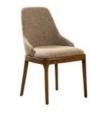

The Grace Dining Room combines modern sophistication with the warmth of elegant wooden details, creating a stylish and inviting atmosphere. Its sleek design and high-quality craftsmanship enhance any dining space, while the spacious table and comfortable chairs provide both functionality and comfort. With practical storage solutions and refined aesthetics, the Grace Dining Room is the perfect choice for those who appreciate contemporary design with a touch of natural elegance.

# Grace Diningroom

Konsol / Console

derinlik / depth genişlik / width yükseklik / height

48,2 cm 215,2 cm 83,5 cm

Masa / Table

derinlik / depth genişlik / width yükseklik / height

104 cm 208 cm 78,5 cm

Sandalye / Chair