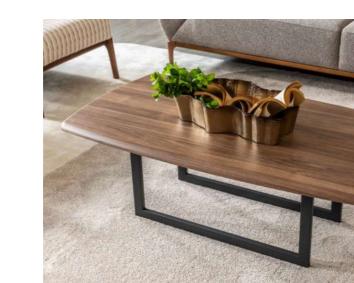

Tv Ünite / Tv Unit

derinlik / depth genişlik / width yükseklik / height 51,4 cm 209,2 cm 65 cm

Orta Sehpa / Coffee Table

derinlik / depth genişlik / width 139 cm yükseklik / height 35,3 cm

Yan Sehpa / Side Table