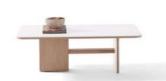

derinlik / depth genişlik / width yükseklik / height 50 cm

Yan Blok

derinlik / depth genişlik / width 78 cm yükseklik / height 80 cm

The Lisa TV Unit combines bohemian elegance with practicality, making it a perfect addition to your living space. With its natural textures, warm tones, and stylish details, it creates a cozy and inviting atmosphere. Designed with functional shelves and ample storage, it helps keep your entertainment area organized while enhancing your décor. The Lisa TV Unit is an ideal choice for those who appreciate a blend of charm, comfort, and modern boho aesthetics.

Tv Unitesi / Tv Unit

derinlik / depth genişlik / width yükseklik / height 45 cm 210 cm 59 cm

Orta Sehpa / Coffee Table

derinlik / depth genişlik / width yükseklik / height 69,5 cm 124,5 cm 42 cm

Yan Sehpa / Side Table