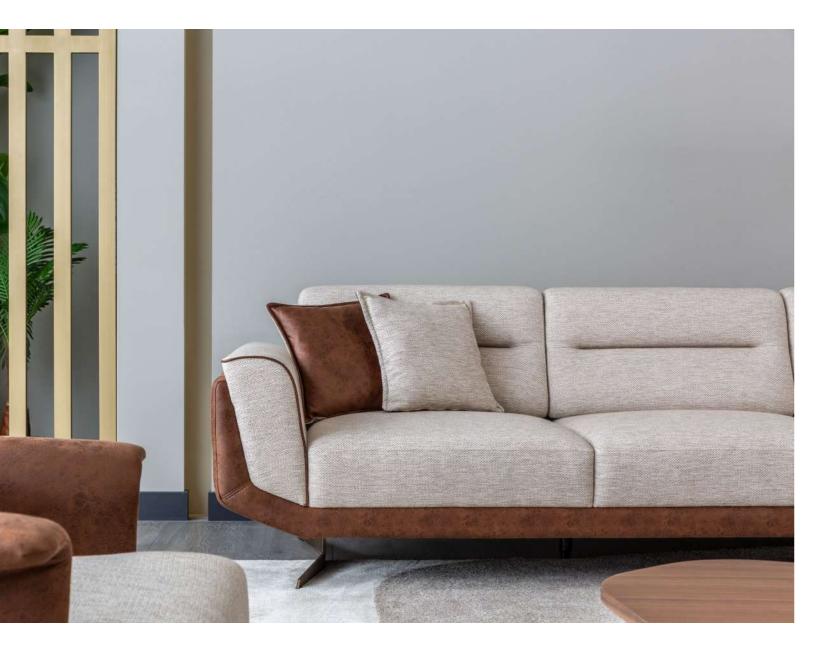

Sandalye / Chair

The Orion Walnut Sofa Set combines modern details with a spacious seating area, offering both style and comfort. Its elegant design, enhanced by refined craftsmanship, creates a sophisticated yet inviting atmosphere. The wide and ergonomic seating ensures maximum relaxation, making it perfect for both everyday use and social gatherings. With its high-quality materials and timeless walnut finish, the Orion Sofa Set is an ideal choice for those seeking a blend of modern aesthetics and ultimate comfort.

# Orion Ceviz Livingroom

4'lü Koltuk / 4 Seater Sofa

derinlik / depth genişlik / width yükseklik / height 79 cm 100 cm 130 cm

3'lü Koltuk / 3 Seater Sofa

derinlik / depth genişlik / width yükseklik / height 79 cm 100 cm

Berjer / Bergere

derinlik / depth genişlik / width yükseklik / height 79 cm 100 cm 130 cm

and ultimate comfort.

Yeniceköy Mobilya Cd. No:15 16400 İnegöl / Bursa

0224 711 31 69 0224 715 51 13

www.lidyamobilya.com