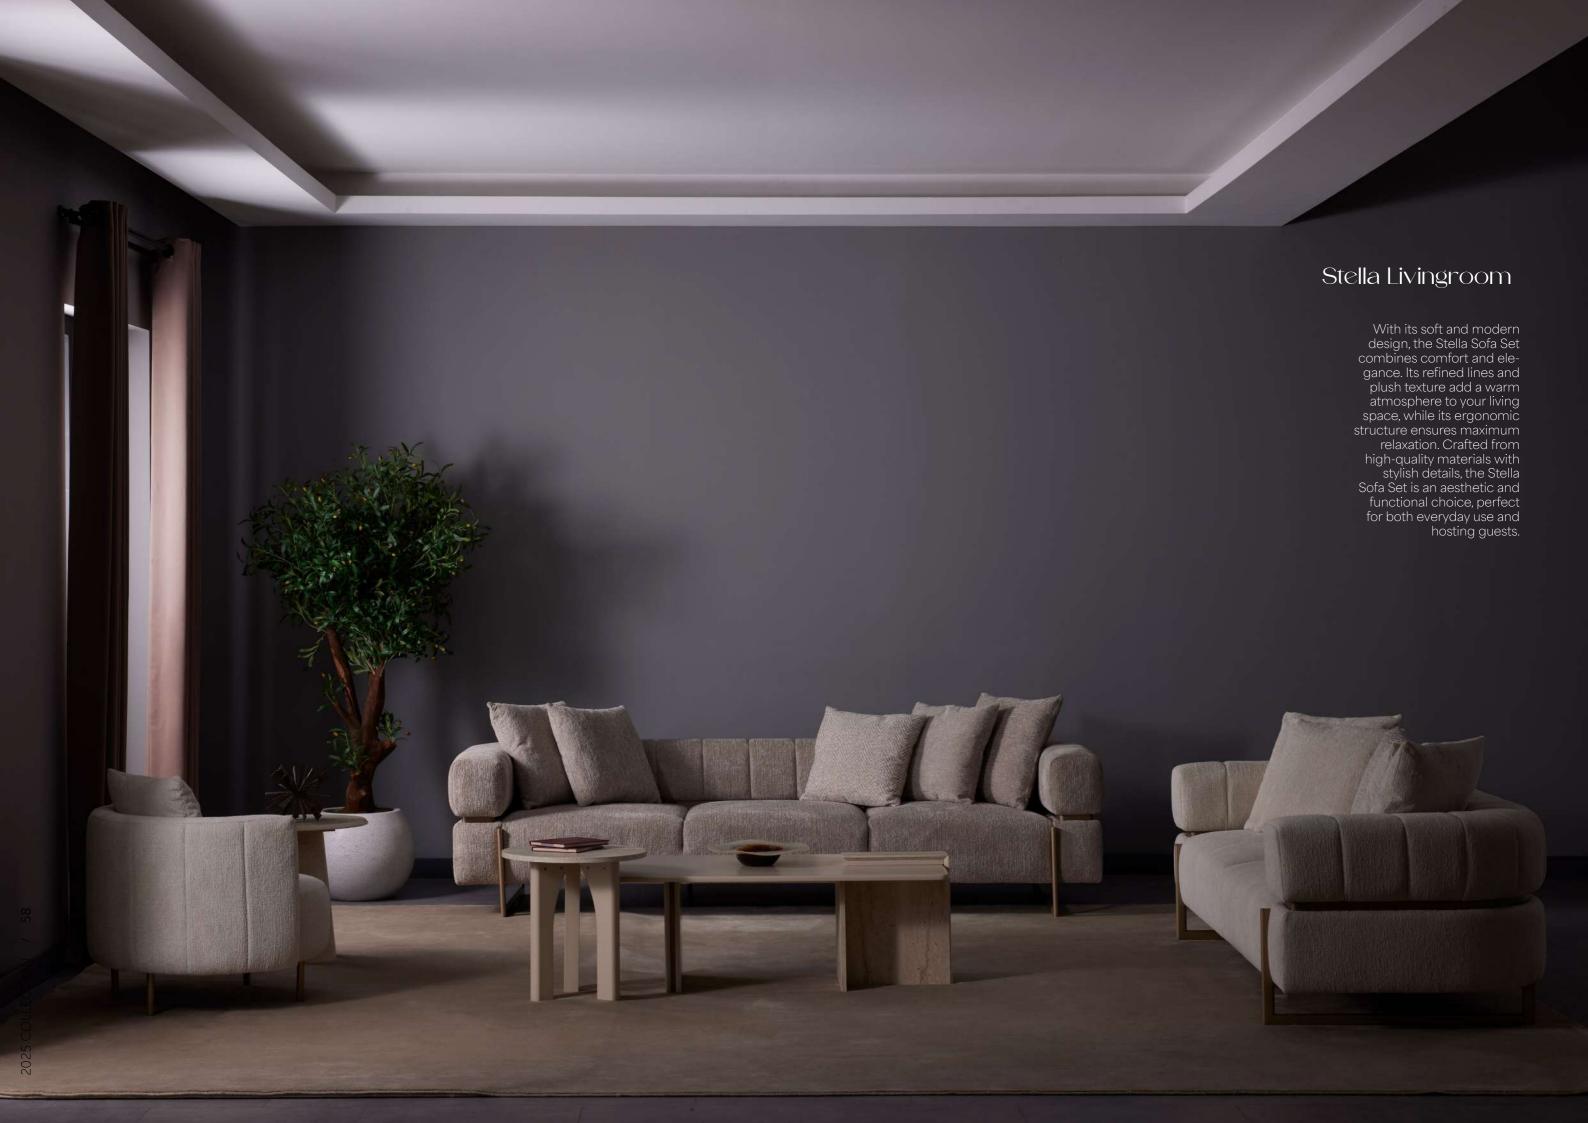

Yan Sehpa / Side Table

derinlik / depth genişlik / width -yükseklik / height 50 cm

Yan Sehpa / Side Table

derinlik / depth genişlik / width yükseklik / height 50 cm

With its soft and modern design, the Stella Sofa Set combines comfort and elegance. Its refined lines and plush texture add a warm atmosphere to your living space, while its ergonomic structure ensures maximum relaxation. Crafted from high-quality materials with stylish details, the Stella Sofa Set is an aesthetic and functional choice, perfect for both everyday use and hosting guests.

4'lü Koltuk / 4 Seater Sofa

3'lü Koltuk / 3 Seater Sofa

Berjer / Bergere

The Stella Sofa Set stands out with its soft and modern design, seamlessly combining elegance and comfort. Its spacious seating area offers ample room for relaxation, making it perfect for both everyday use and entertaining guests. The ergonomic structure and plush cushions provide exceptional support, ensuring a cozy and inviting experience. Crafted from high-quality materials and featuring refined details, the Stella Sofa Set adds a sophisticated yet warm touch to your living space. With its functional design and luxurious feel, it is an ideal choice for those seeking both style and practicality.