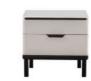

Komodin / Nightstand

derinlik / depth 45,2 cm genişlik / width 65 cm yükseklik / height 47,6 cm

www.lidyamobilya.com www.lidyamobilya.com

The Rosita Dining Room collection is designed for those who seek a perfect balance of sophistication, comfort, and functionality. With its refined wooden textures, gracefully crafted details, and contemporary design, Rosita brings a sense of warmth and elegance to your dining space.