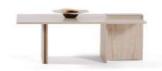

Tek kapaklı raflı modül

derinlik / depth 66 cm genişlik / width 45 cm yükseklik / height 225 cm With its elegant and modern design, the Dante Dining Room perfectly combines aesthetics and functionality. The spacious dining table with stylish details, comfortable chairs, and practical storage solutions make your dining experience more enjoyable. Crafted with high-quality materials and fine craftsmanship, the Dante Dining Room adds a sophisticated touch to your living space while offering long-lasting comfort and style.

Dante Diningroom

Konsol / Console

derinlik / depth genişlik / width yükseklik / height 48,2 cm 208 cm 167,5 cm

Masa / Table

derinlik / depth genişlik / width 208 cm yükseklik / height 78 cm

Sandalye / Chair

derinlik / depth genişlik / width yükseklik / height 55 cm 52 cm 84 cm

Vitrin / Showcase

derinlik / depth genişlik / width yükseklik / height 38 cm 139 cm

The Dante Dining Room elevates your dining experience with its modern design and timeless sophistication. With a functional console, a spacious dining table, and comfortable chairs, it is an ideal choice for both daily use and special occasions. The table with aesthetic details, comfortable chairs, and a display cabinet offering ample storage space make your dining area both stunning and functional.