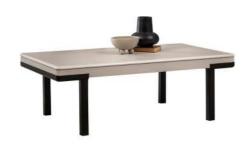

With its modern and stylish design, the Dante TV Unit adds an elegant touch to your living space. Featuring functional shelves and ample storage space, it offers both aesthetic appeal and practicality. With its refined details and high-quality materials, the Dante TV Unit is a sleek and functional solution that complements your décor. Stands out with its modern design and elegant details, bringing sophistication to your living space. Its functional shelves and spacious storage areas provide both style and convenience.

#### Dante Tv Unit

Tv Ünite / Tv Unit

derinlik / depth genişlik / width yükseklik / height 48,2 cm 226,2 cm 58 cm

Orta Sehpa / Coffee Table

derinlik / depth genişlik / width yükseklik / height 69,5 cm 126,5 cm 42 cm