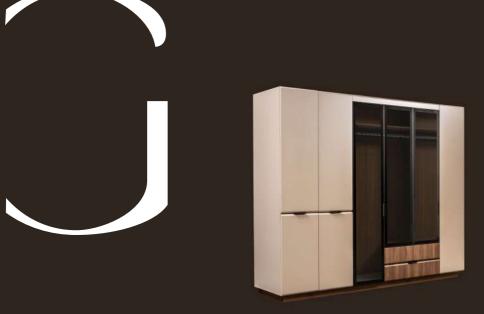

Komodin / Nightstand

derinlik / depth 45 cm genişlik / width 65 cm yükseklik / height 48,5 cm

Puf / Pouf

derinlik / depth genişlik / width yükseklik / height 45 cm 53 cm 63 cm The Dante Dressing Room combines functionality and elegance with its modular and practical design. Featuring spacious storage areas, smart compartments, and organizing accessories, it allows you to easily arrange your clothes and accessories. With its modern and refined details, the Dante Dressing Room adds an aesthetic touch to your living space while offering convenience and comfort. Its customizable modules provide tailored solutions to meet your needs, helping you create a stylish and well-organized dressing area.

## Customize. Transform. Repeat

The Dante Dressing Room prioritizes functionality with its spacious storage areas and elegant design. Its modular structure allows you to customize and arrange it to perfectly suit your living space. With smart compartments and practical solutions, it helps you keep your clothes and accessories neatly organized. While offering a modern and stylish look, its customizable design enables you to create a personalized dressing area tailored to your needs.

The Dante Dressing Room prioritizes functionality with its spacious storage areas and elegant design. Its modular structure allows you to customize and arrange it to perfectly suit your living space. With smart compartments and practical solutions, it helps you keep your clothes and accessories neatly organized. While offering a modern and stylish look, its customizable design enables you to create a personalized dressing area tailored to your needs.