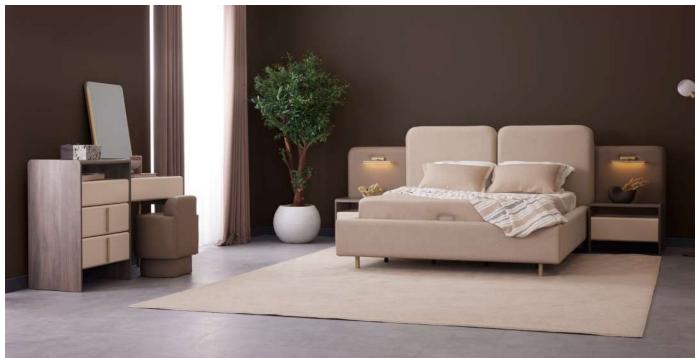

With its softly upholstered headboard, built-in LED lighting, and modern wooden textures, it creates a warm and inviting atmosphere. The spacious wardrobe, stylish nightstands, and functional vanity offer both aesthetic appeal and practicality, ensuring a clutter-free and organized space.

Rosita Bedroom

Designed for those who seek comfort and sophistication, the Rosita Bedroom collection brings timeless elegance to your space. With its softly upholstered headboard, built-in LED lighting, and modern wooden textures, it creates a warm and inviting atmosphere.

The spacious wardrobe, stylish nightstands, and functional vanity offer both aesthetic appeal and practicality, ensuring a clutter-free and organized space.

derinlik / depth 67,2 cm genişlik / width 266,7 cm yükseklik / height 224 cm