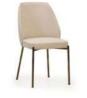

#### Rosita Diningroom

Konsol / Console

derinlik / **depth** genişlik / **width** yükseklik / **height**  51,4 cm 209,2 cm 176,8 cm

Masa / Table

derinlik / **depth** genişlik / **width** yükseklik / **height** 

104 cm 208 cm 77,9 cm

Sandalye / Chair

derinlik / depth genişlik / width yükseklik / height

66 cm 50 cm 85 cm

Whether hosting elegant dinner parties or enjoying intimate family moments, Rosita Dining creates an inviting atmosphere where memories are made. Every detail is thoughtfully designed to enhance your dining experience, making every meal a special occasion.