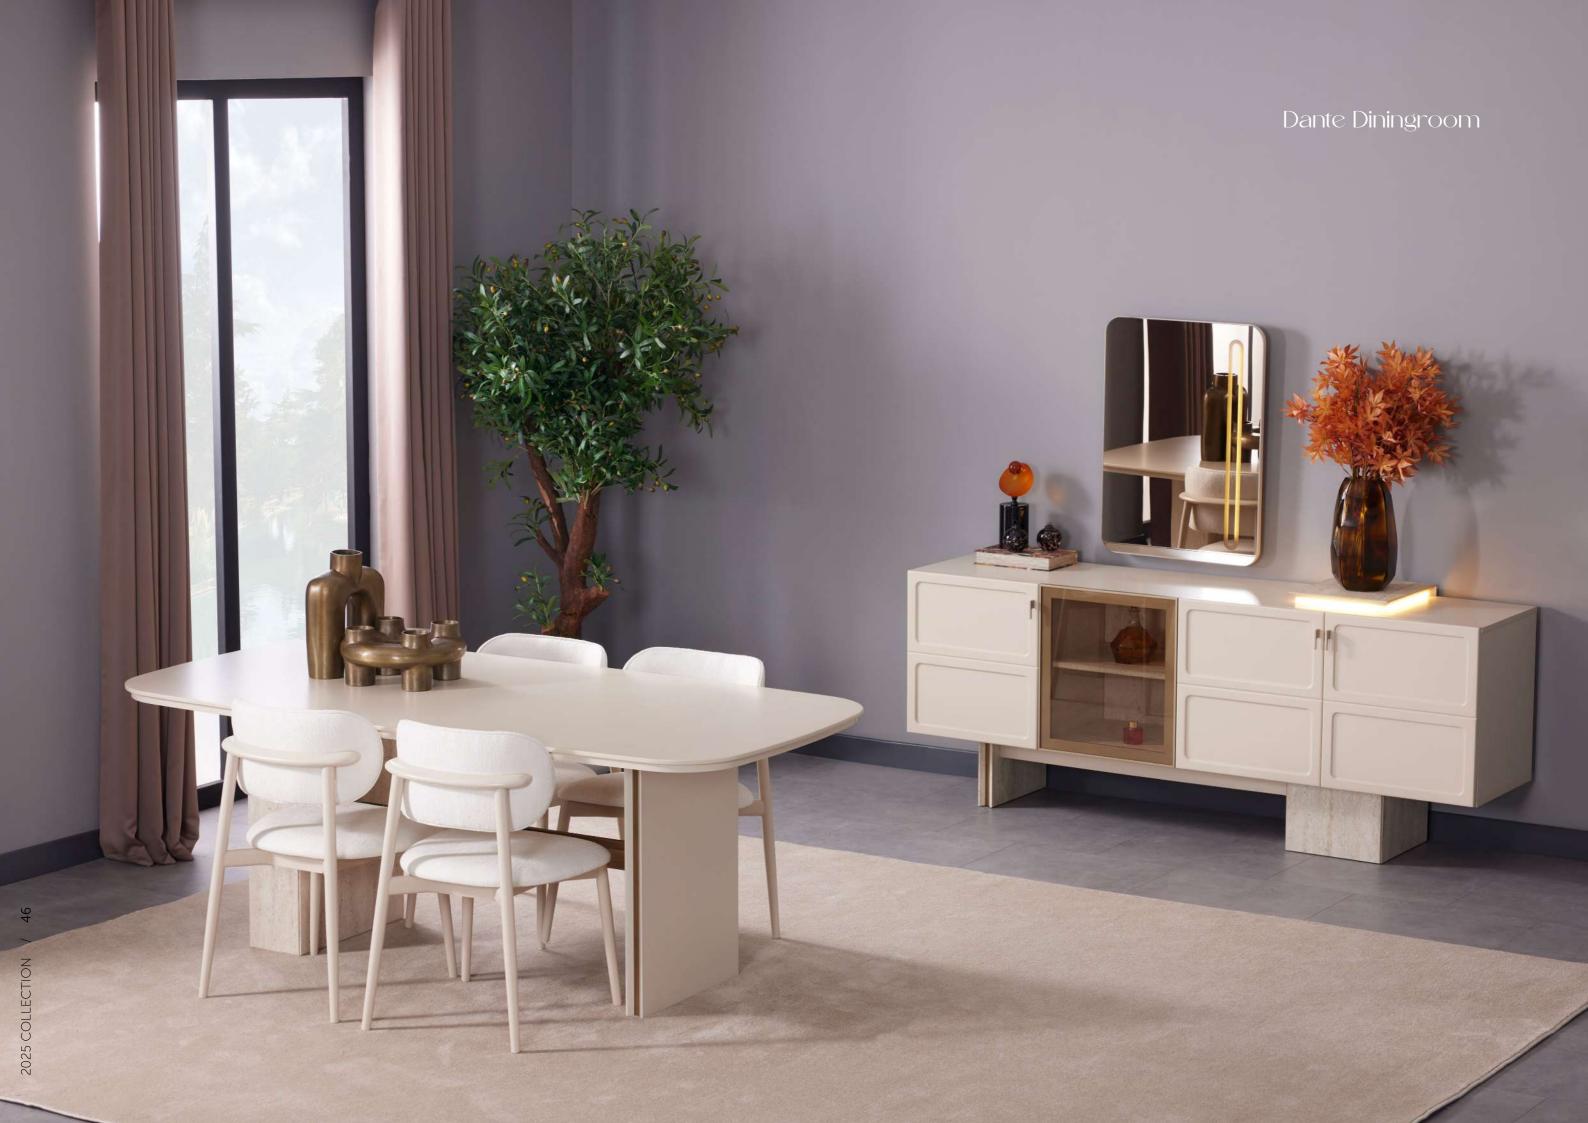

Tek kapaklı raflı modül

derinlik / depth 66 cm genişlik / width 45 cm yükseklik / height 225 cm With its elegant and modern design, the Dante Dining Room perfectly combines aesthetics and functionality. The spacious dining table with stylish details, comfortable chairs, and practical storage solutions make your dining experience more enjoyable. Crafted with high-quality materials and fine craftsmanship, the Dante Dining Room adds a sophisticated touch to your living space while offering long-lasting comfort and style.

Dante Diningroom

Konsol / Console

derinlik / depth genişlik / width yükseklik / height 48,2 cm 208 cm 167,5 cm

Masa / Table

derinlik / depth genişlik / width 208 cm yükseklik / height 78 cm

Sandalye / Chair

derinlik / depth genişlik / width yükseklik / height 55 cm 52 cm 84 cm

Vitrin / Showcase

derinlik / depth genişlik / width yükseklik / height 38 cm 139 cm

The Dante Dining Room elevates your dining experience with its modern design and timeless sophistication. With a functional console, a spacious dining table, and comfortable chairs, it is an ideal choice for both daily use and special occasions. The table with aesthetic details, comfortable chairs, and a display cabinet offering ample storage space make your dining area both stunning and functional.