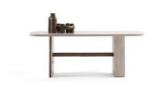

#### dante

Oturma Odası / Livingroom

150. orion ceviz

Oturma Odası / Livingroom

106. stella

Yemek Odası / Dinigroom Tv Ünitesi / Tv Unit Oturma Odası / Livingroom Designed for those who seek comfort and sophistication, the Rosita Bedroom collection brings timeless elegance to your space.

With its softly upholstered headboard, built-in LED lighting, and modern wooden textures, it creates a warm and inviting atmosphere. The spacious wardrobe, stylish nightstands, and functional vanity offer both aesthetic appeal and practicality, ensuring a clutter-free and organized space.

Rosita Bedroom

Designed for those who seek comfort and sophistication, the Rosita Bedroom collection brings timeless elegance to your space. With its softly upholstered headboard, built-in LED lighting, and modern wooden textures, it creates a warm and inviting atmosphere.

The spacious wardrobe, stylish nightstands, and functional vanity offer both aesthetic appeal and practicality, ensuring a clutter-free and organized space.

derinlik / depth 67,2 cm genişlik / width 266,7 cm yükseklik / height 224 cm