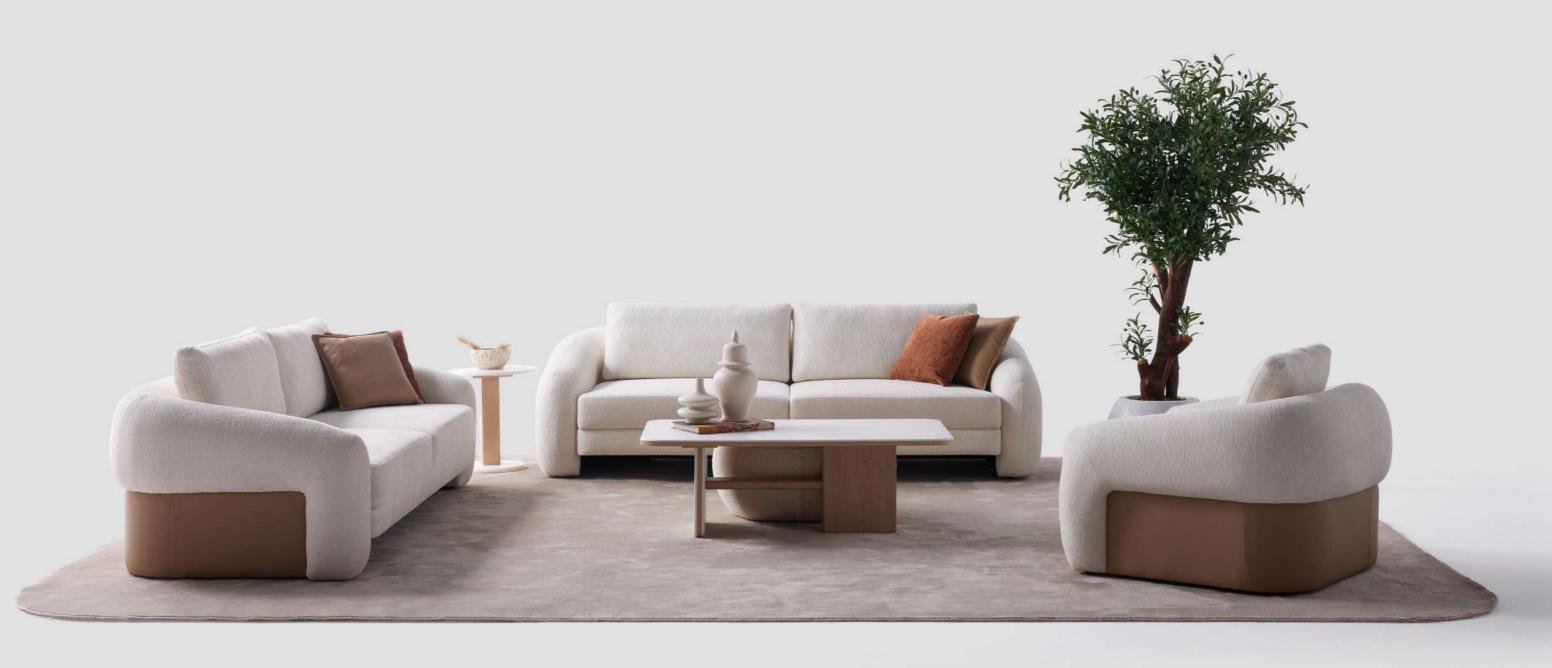

Yan Sehpa / Side Table

derinlik / depth genişlik / width -yükseklik / height 50 cm

Yan Sehpa / Side Table

derinlik / depth genişlik / width yükseklik / height 50 cm

With its soft and modern design, the Stella Sofa Set combines comfort and elegance. Its refined lines and plush texture add a warm atmosphere to your living space, while its ergonomic structure ensures maximum relaxation. Crafted from high-quality materials with stylish details, the Stella Sofa Set is an aesthetic and functional choice, perfect for both everyday use and hosting guests.

4'lü Koltuk / 4 Seater Sofa

3'lü Koltuk / 3 Seater Sofa

Berjer / Bergere

The Stella Sofa Set stands out with its soft and modern design, seamlessly combining elegance and comfort. Its spacious seating area offers ample room for relaxation, making it perfect for both everyday use and entertaining guests. The ergonomic structure and plush cushions provide exceptional support, ensuring a cozy and inviting experience. Crafted from high-quality materials and featuring refined details, the Stella Sofa Set adds a sophisticated yet warm touch to your living space. With its functional design and luxurious feel, it is an ideal choice for those seeking both style and practicality.