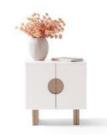

Komodin / Nightstand

derinlik / depth 45,2 cm genişlik / width 65 cm yükseklik / height 47,6 cm

www.lidyamobilya.com www.lidyamobilya.com

The Rosita Dining Room collection is designed for those who seek a perfect balance of sophistication, comfort, and functionality. With its refined wooden textures, gracefully crafted details, and contemporary design, Rosita brings a sense of warmth and elegance to your dining space.

Komodin / Nightstand

derinlik / depth genişlik / width yükseklik / height 45,2 cm 55 cm 52,5 cm The Soho Dining Room offers a striking design with its modern simplicity and elegant black details. Its minimalist lines create a spacious ambiance, while black accents add a sophisticated touch. Featuring a spacious dining table, comfortable chairs, and functional storage areas, it provides both aesthetics and practicality. With its timeless design, the Soho Dining Room adds style and comfort to every occasion, from everyday meals to special gatherings.