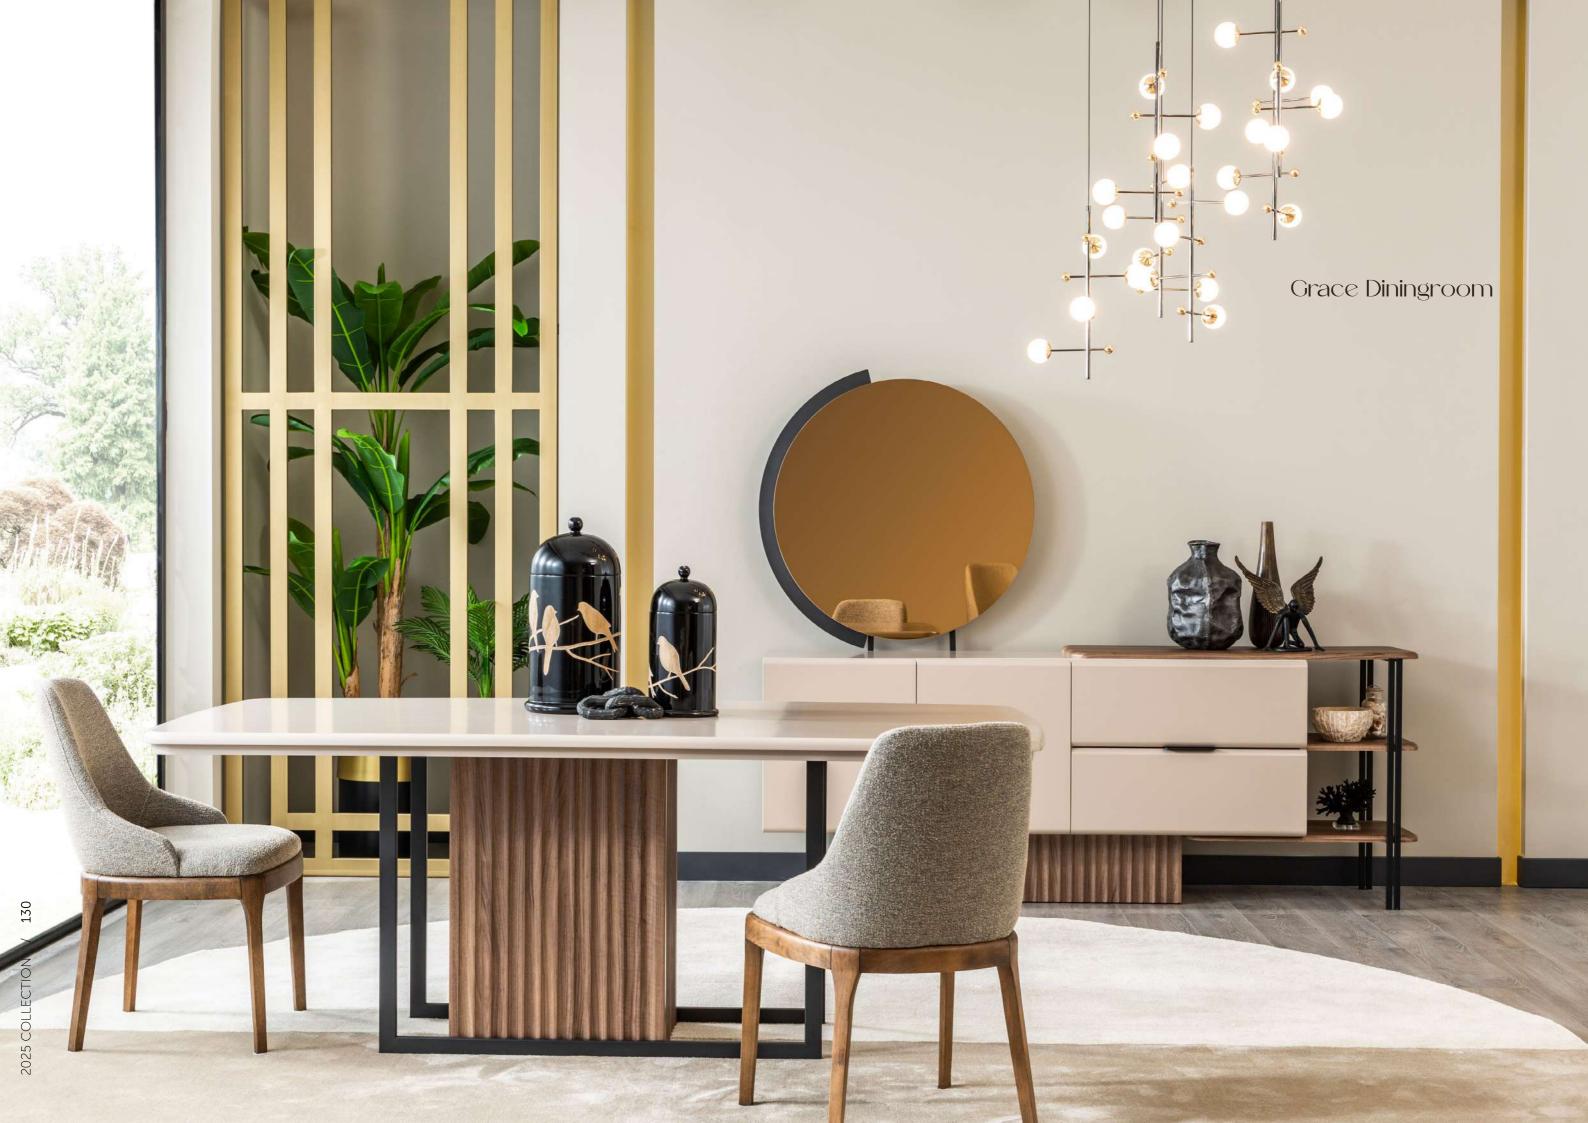

The Grace Dining Room combines modern sophistication with the warmth of elegant wooden details, creating a stylish and inviting atmosphere. Its sleek design and high-quality craftsmanship enhance any dining space, while the spacious table and comfortable chairs provide both functionality and comfort. With practical storage solutions and refined aesthetics, the Grace Dining Room is the perfect choice for those who appreciate contemporary design with a touch of natural elegance.

# Grace Diningroom

Konsol / Console

derinlik / depth genişlik / width yükseklik / height

48,2 cm 215,2 cm 83,5 cm

Masa / Table

derinlik / depth genişlik / width yükseklik / height

104 cm 208 cm 78,5 cm

Sandalye / Chair