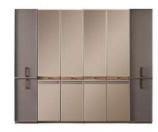

#### Dante Bedroom

With its minimalist and elegant design, the Luna Bedroom stands out with its timeless lines, bringing a sense of tranquility to your living space. The spacious wardrobe, comfortable bed, and gracefully detailed dresser make your bedroom both aesthetic and functional.

Dolap / Wardrobe

derinlik / depth genişlik / width yükseklik / height 271,3 cm 225 cm

Şifonyer / Chiffonier

derinlik / depth genişlik / width yükseklik / height 45 cm 142,5 cm

Karyola / Bed

derinlik / depth genişlik / width 185 cm yükseklik / height 127 cm

Komodin / Nightstand

derinlik / depth 45 cm genişlik / width 65 cm yükseklik / height 48,5 cm

Puf / Pouf

derinlik / depth genişlik / width yükseklik / height 45 cm 53 cm 63 cm The Dante Dressing Room combines functionality and elegance with its modular and practical design. Featuring spacious storage areas, smart compartments, and organizing accessories, it allows you to easily arrange your clothes and accessories. With its modern and refined details, the Dante Dressing Room adds an aesthetic touch to your living space while offering convenience and comfort. Its customizable modules provide tailored solutions to meet your needs, helping you create a stylish and well-organized dressing area.