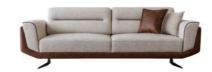

Sandalye / Chair

The Orion Walnut Sofa Set combines modern details with a spacious seating area, offering both style and comfort. Its elegant design, enhanced by refined craftsmanship, creates a sophisticated yet inviting atmosphere. The wide and ergonomic seating ensures maximum relaxation, making it perfect for both everyday use and social gatherings. With its high-quality materials and timeless walnut finish, the Orion Sofa Set is an ideal choice for those seeking a blend of modern aesthetics and ultimate comfort.

# Orion Ceviz Livingroom

4'lü Koltuk / 4 Seater Sofa

derinlik / depth genişlik / width yükseklik / height 79 cm 100 cm 130 cm

3'lü Koltuk / 3 Seater Sofa

derinlik / depth genişlik / width yükseklik / height 79 cm 100 cm

Berjer / Bergere

derinlik / depth genişlik / width yükseklik / height 79 cm 100 cm 130 cm

and ultimate comfort.

Yeniceköy Mobilya Cd. No:15 16400 İnegöl / Bursa

0224 711 31 69 0224 715 51 13

www.lidyamobilya.com