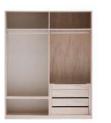

Komodin / Nightstand

derinlik / depth 45 cm genişlik / width 65 cm yükseklik / height 48,5 cm

Puf / Pouf

derinlik / depth genişlik / width yükseklik / height 45 cm 53 cm 63 cm The Dante Dressing Room combines functionality and elegance with its modular and practical design. Featuring spacious storage areas, smart compartments, and organizing accessories, it allows you to easily arrange your clothes and accessories. With its modern and refined details, the Dante Dressing Room adds an aesthetic touch to your living space while offering convenience and comfort. Its customizable modules provide tailored solutions to meet your needs, helping you create a stylish and well-organized dressing area.

## Customize. Transform. Repeat

The Dante Dressing Room prioritizes functionality with its spacious storage areas and elegant design. Its modular structure allows you to customize and arrange it to perfectly suit your living space. With smart compartments and practical solutions, it helps you keep your clothes and accessories neatly organized. While offering a modern and stylish look, its customizable design enables you to create a personalized dressing area tailored to your needs.

The Dante Dressing Room prioritizes functionality with its spacious storage areas and elegant design. Its modular structure allows you to customize and arrange it to perfectly suit your living space. With smart compartments and practical solutions, it helps you keep your clothes and accessories neatly organized. While offering a modern and stylish look, its customizable design enables you to create a personalized dressing area tailored to your needs.