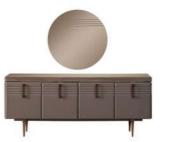

#### rosita

Yatak Odası / Bedroom Yemek Odası / Dinigroom Tv Ünitesi / Tv Unit Oturma Odası / Livingroom

62.

With its softly upholstered headboard, built-in LED lighting, and modern wooden textures, it creates a warm and inviting atmosphere. The spacious wardrobe, stylish nightstands, and functional vanity offer both aesthetic appeal and practicality, ensuring a clutter-free and organized space.

Rosita Bedroom

Designed for those who seek comfort and sophistication, the Rosita Bedroom collection brings timeless elegance to your space. With its softly upholstered headboard, built-in LED lighting, and modern wooden textures, it creates a warm and inviting atmosphere.

The spacious wardrobe, stylish nightstands, and functional vanity offer both aesthetic appeal and practicality, ensuring a clutter-free and organized space.

derinlik / depth 67,2 cm genişlik / width 266,7 cm yükseklik / height 224 cm