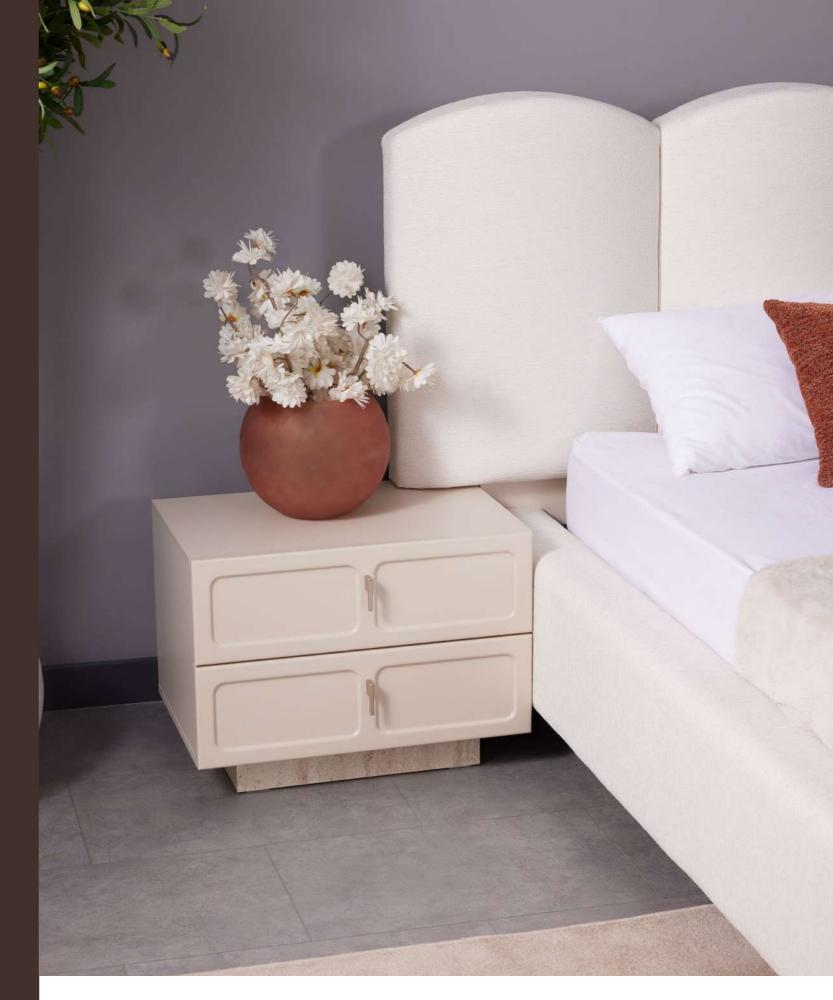

With its softly upholstered headboard, built-in LED lighting, and modern wooden textures, it creates a warm and inviting atmosphere. The spacious wardrobe, stylish nightstands, and functional vanity offer both aesthetic appeal and practicality, ensuring a clutter-free and organized space.

The spacious wardrobe, stylish nightstands, and functional vanity offer both aesthetic appeal and practicality, ensuring a clutter-free and organized space.

derinlik / depth 67,2 cm genişlik / width 266,7 cm yükseklik / height 224 cm