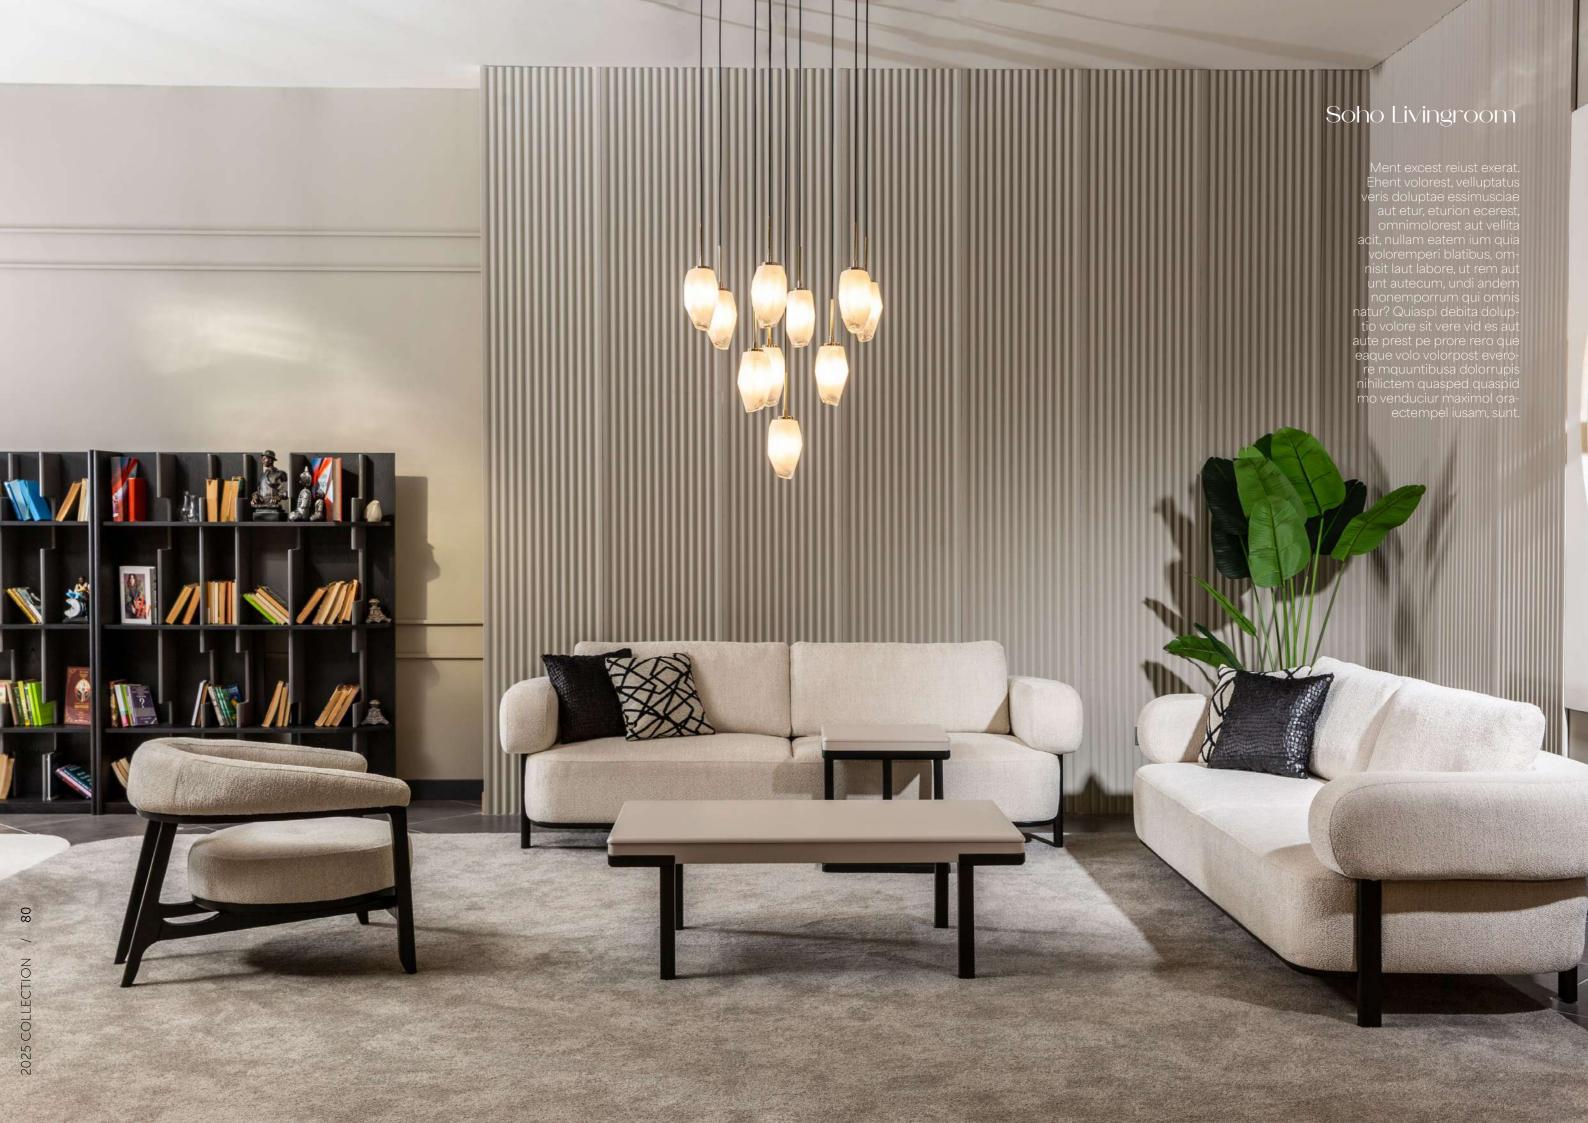

The Soho Sofa Set blends modern simplicity with elegant black details, creating a perfect balance of style and comfort. Its spacious seating area and ergonomic design provide maximum relaxation, while its refined details add a sophisticated touch to your living space. Crafted from high-quality materials, the Soho Sofa Set is both durable and stylish, making it an ideal choice for those seeking a contemporary and comfortable home atmosphere.

# Soho Livingroom

3'lü Koltuk / 3 Seater Sofa

Berjer / Bergere

The Soho Sofa Set blends modern simplicity with elegant black details, creating a perfect balance of style and comfort. Its spacious seating area and ergonomic design provide maximum relaxation, while its refined details add a sophisticated touch to your living space. Crafted from high-quality materials, the Soho Sofa Set is both durable and stylish, making it an ideal choice for those seeking a contemporary and comfortable home

atmosphere.

82

2025 COLLECTION

The Lisa Bedroom brings a bohemian touch to your home with its warm and inviting design. Combining natural textures with elegant details, it creates a cozy and stylish atmosphere. The spacious wardrobe, comfortable bed, and beautifully crafted dresser offer both functionality and aesthetic appeal. With its relaxed yet refined look, the Lisa Bedroom is the perfect choice for those who love a boho-chic style in their living space.