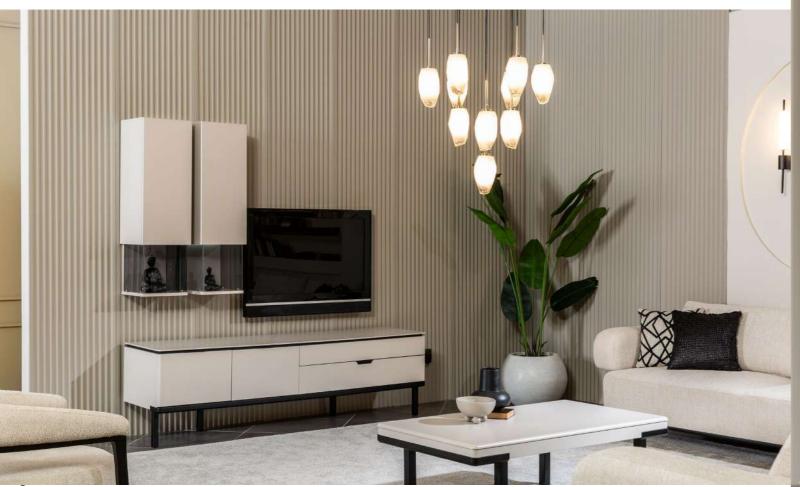

With its modern and stylish design, the Dante TV Unit adds an elegant touch to your living space. Featuring functional shelves and ample storage space, it offers both aesthetic appeal and practicality. With its refined details and high-quality materials, the Dante TV Unit is a sleek and functional solution that complements your décor. Stands out with its modern design and elegant details, bringing sophistication to your living space. Its functional shelves and spacious storage areas provide both style and convenience.

#### Dante Tv Unit

Tv Ünite / Tv Unit

derinlik / depth genişlik / width yükseklik / height 48,2 cm 226,2 cm 58 cm

Orta Sehpa / Coffee Table

derinlik / depth genişlik / width yükseklik / height 69,5 cm 126,5 cm 42 cm

Yan Sehpa / Side Table

derinlik / depth genişlik / width -yükseklik / height 50 cm

Yan Sehpa / Side Table

derinlik / depth genişlik / width yükseklik / height 50 cm

With its soft and modern design, the Stella Sofa Set combines comfort and elegance. Its refined lines and plush texture add a warm atmosphere to your living space, while its ergonomic structure ensures maximum relaxation. Crafted from high-quality materials with stylish details, the Stella Sofa Set is an aesthetic and functional choice, perfect for both everyday use and hosting guests.