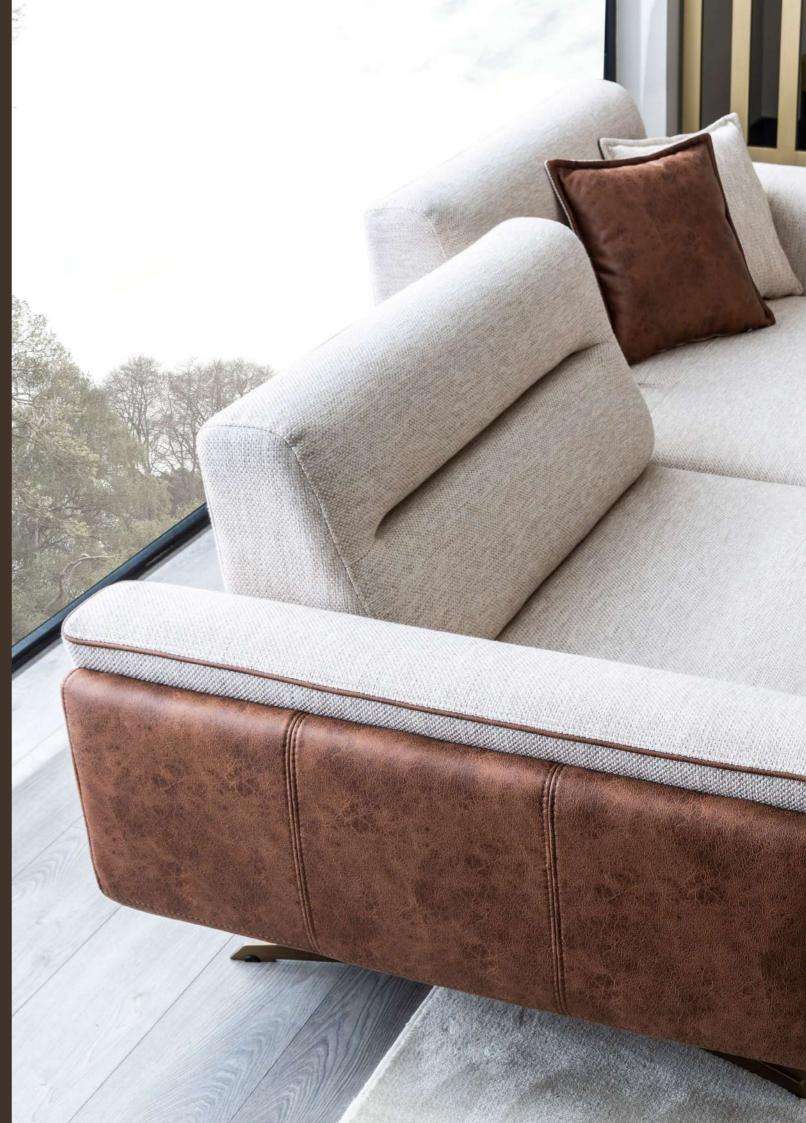

Sandalye / Chair

The Orion Walnut Sofa Set combines modern details with a spacious seating area, offering both style and comfort. Its elegant design, enhanced by refined craftsmanship, creates a sophisticated yet inviting atmosphere. The wide and ergonomic seating ensures maximum relaxation, making it perfect for both everyday use and social gatherings. With its high-quality materials and timeless walnut finish, the Orion Sofa Set is an ideal choice for those seeking a blend of modern aesthetics and ultimate comfort.

# Orion Ceviz Livingroom

4'lü Koltuk / 4 Seater Sofa

derinlik / depth genişlik / width yükseklik / height 79 cm 100 cm 130 cm

3'lü Koltuk / 3 Seater Sofa

derinlik / depth genişlik / width yükseklik / height 79 cm 100 cm

Berjer / Bergere

derinlik / depth genişlik / width yükseklik / height 79 cm 100 cm 130 cm

and ultimate comfort.

Yeniceköy Mobilya Cd. No:15 16400 İnegöl / Bursa

0224 711 31 69 0224 715 51 13

www.lidyamobilya.com