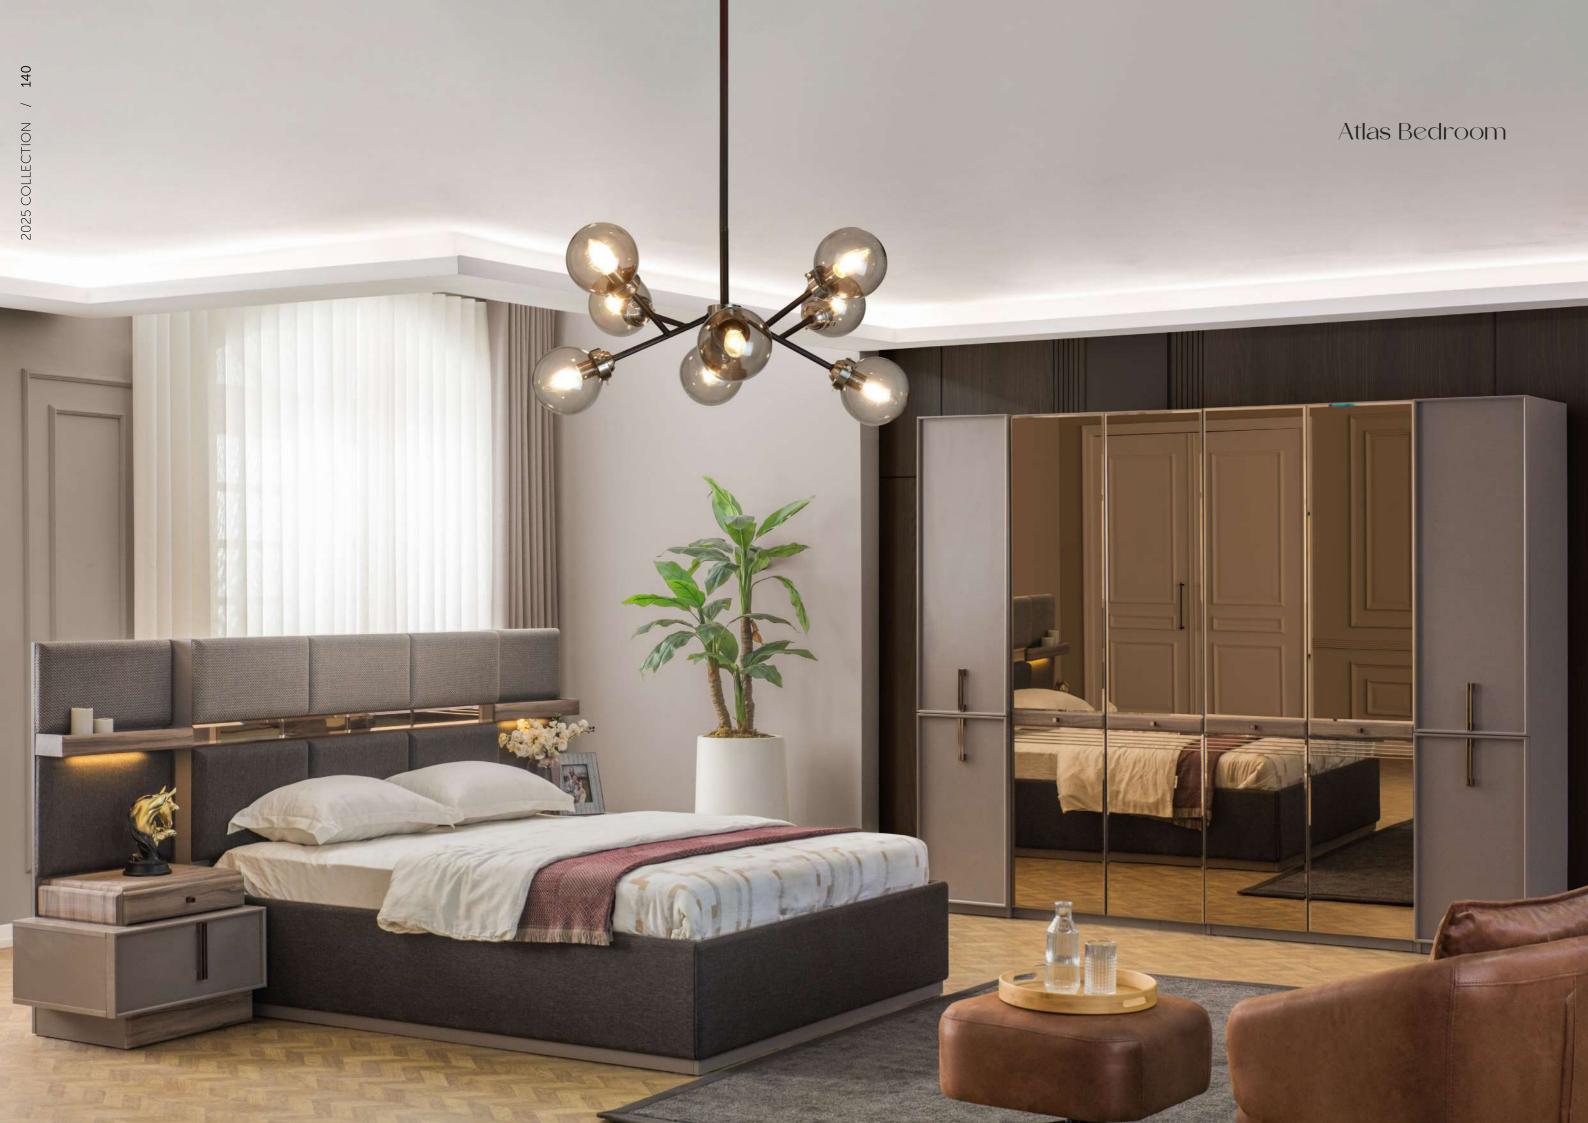

136

2025 COLLECTION

The Atlas Bedroom stands out with its solid structure and aesthetic design, offering both durability and elegance. Its strong presence is complemented by refined details, creating a sophisticated and modern atmosphere. Featuring a spacious wardrobe, a comfortable bed, and functional storage solutions, the Atlas Bedroom perfectly balances style and practicality, making it an ideal choice for a contemporary living space.

#### Atlas Bedroom

The Atlas Bedroom impresses with its strong presence and elegant design, combining durability with modern aesthetics. Its sturdy structure and refined details create a sophisticated and inviting atmosphere. With a spacious wardrobe, a comfortable bed, and practical storage solutions, it offers both functionality and style. Perfect for those who seek a balance of strength and elegance, the Atlas Bedroom adds a timeless charm to any home.

Dolap / Wardrobe

65,5 cm derinlik / depth genişlik / width yükseklik / height 181 cm 225 cm

Şifonyer / Chiffonier

derinlik / depth genişlik / width yükseklik / height 48 cm 145 cm 90 cm

Karyola / Bed

derinlik / depth 224 cm genişlik / width yükseklik / height 171 cm 130 cm

Komodin / Nightstand

derinlik / depth 50 cm genişlik / width 68 cm yükseklik / height 130 cm

www.lidyamobilya.com

www.lidyamobilya.com

The Atlas Dining Room stands out with its strong presence and elegant design, combining durability with modern aesthetics. Its sturdy structure and refined details create a sophisticated and inviting dining atmosphere. Featuring a spacious dining table, comfortable chairs, and functional storage solutions, it offers both style and practicality. Perfect for both everyday meals and special gatherings, the Atlas Dining Room brings timeless elegance and lasting quality to your home.