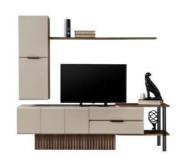

With its modern and stylish design, the Dante TV Unit adds an elegant touch to your living space. Featuring functional shelves and ample storage space, it offers both aesthetic appeal and practicality. With its refined details and high-quality materials, the Dante TV Unit is a sleek and functional solution that complements your décor. Stands out with its modern design and elegant details, bringing sophistication to your living space. Its functional shelves and spacious storage areas provide both style and convenience.

#### Dante Tv Unit

Tv Ünite / Tv Unit

derinlik / depth genişlik / width yükseklik / height 48,2 cm 226,2 cm 58 cm

Orta Sehpa / Coffee Table

derinlik / depth genişlik / width yükseklik / height 69,5 cm 126,5 cm 42 cm

Yan Sehpa / Side Table

derinlik / depth genişlik / width -yükseklik / height 50 cm

Yan Sehpa / Side Table

derinlik / depth genişlik / width yükseklik / height 50 cm

With its soft and modern design, the Stella Sofa Set combines comfort and elegance. Its refined lines and plush texture add a warm atmosphere to your living space, while its ergonomic structure ensures maximum relaxation. Crafted from high-quality materials with stylish details, the Stella Sofa Set is an aesthetic and functional choice, perfect for both everyday use and hosting guests.