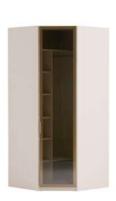

Komodin / Nightstand

derinlik / depth 45 cm genişlik / width 65 cm yükseklik / height 48,5 cm

Puf / Pouf

derinlik / depth genişlik / width yükseklik / height 45 cm 53 cm 63 cm The Dante Dressing Room combines functionality and elegance with its modular and practical design. Featuring spacious storage areas, smart compartments, and organizing accessories, it allows you to easily arrange your clothes and accessories. With its modern and refined details, the Dante Dressing Room adds an aesthetic touch to your living space while offering convenience and comfort. Its customizable modules provide tailored solutions to meet your needs, helping you create a stylish and well-organized dressing area.

#### Dante Dressing room

## Customize. Transform. Repeat

The Dante Dressing Room prioritizes functionality with its spacious storage areas and elegant design. Its modular structure allows you to customize and arrange it to perfectly suit your living space. With smart compartments and practical solutions, it helps you keep your clothes and accessories neatly organized. While offering a modern and stylish look, its customizable design enables you to create a personalized dressing area tailored to your needs.

The Dante Dressing Room prioritizes functionality with its spacious storage areas and elegant design. Its modular structure allows you to customize and arrange it to perfectly suit your living space. With smart compartments and practical solutions, it helps you keep your clothes and accessories neatly organized. While offering a modern and stylish look, its customizable design enables you to create a personalized dressing area tailored to your needs.