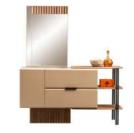

Komodin / Nightstand

derinlik / depth 45,2 cm genişlik / width 65 cm yükseklik / height 47,6 cm

www.lidyamobilya.com www.lidyamobilya.com

The Rosita Dining Room collection is designed for those who seek a perfect balance of sophistication, comfort, and functionality. With its refined wooden textures, gracefully crafted details, and contemporary design, Rosita brings a sense of warmth and elegance to your dining space.

#### Rosita Diningroom

Konsol / Console

derinlik / **depth** genişlik / **width** yükseklik / **height**  51,4 cm 209,2 cm 176,8 cm

Masa / Table

derinlik / **depth** genişlik / **width** yükseklik / **height** 

104 cm 208 cm 77,9 cm

Sandalye / Chair

derinlik / depth genişlik / width yükseklik / height

66 cm 50 cm 85 cm

Whether hosting elegant dinner parties or enjoying intimate family moments, Rosita Dining creates an inviting atmosphere where memories are made. Every detail is thoughtfully designed to enhance your dining experience, making every meal a special occasion.