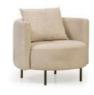

Yan Sehpa / Side Table

derinlik / depth genişlik / width -yükseklik / height 50 cm

Yan Sehpa / Side Table

derinlik / depth genişlik / width yükseklik / height 50 cm

With its soft and modern design, the Stella Sofa Set combines comfort and elegance. Its refined lines and plush texture add a warm atmosphere to your living space, while its ergonomic structure ensures maximum relaxation. Crafted from high-quality materials with stylish details, the Stella Sofa Set is an aesthetic and functional choice, perfect for both everyday use and hosting guests.

4'lü Koltuk / 4 Seater Sofa

3'lü Koltuk / 3 Seater Sofa

Berjer / Bergere

The Stella Sofa Set stands out with its soft and modern design, seamlessly combining elegance and comfort. Its spacious seating area offers ample room for relaxation, making it perfect for both everyday use and entertaining guests. The ergonomic structure and plush cushions provide exceptional support, ensuring a cozy and inviting experience. Crafted from high-quality materials and featuring refined details, the Stella Sofa Set adds a sophisticated yet warm touch to your living space. With its functional design and luxurious feel, it is an ideal choice for those seeking both style and practicality.