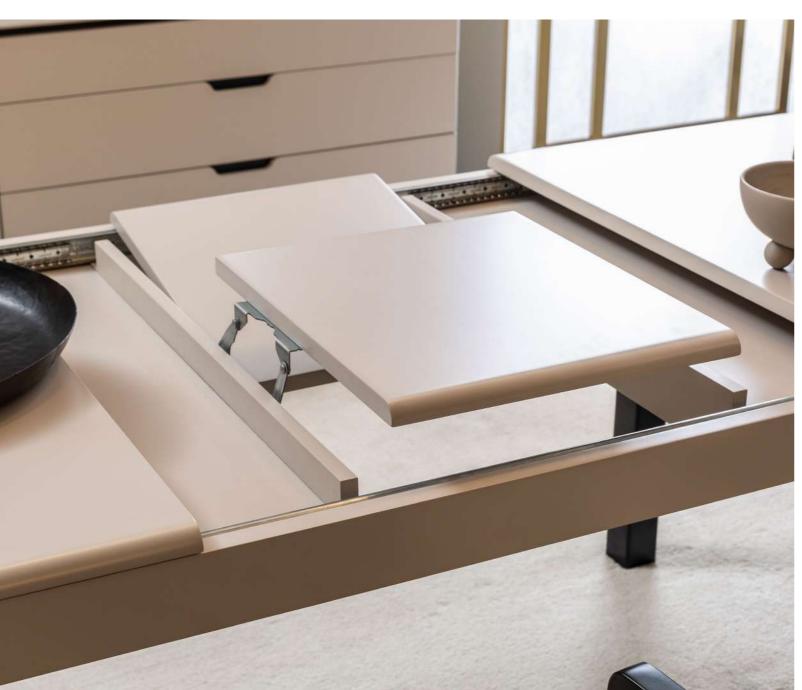

Komodin / Nightstand

derinlik / depth 45,2 cm genişlik / width 65 cm yükseklik / height 47,6 cm

www.lidyamobilya.com www.lidyamobilya.com

The Rosita Dining Room collection is designed for those who seek a perfect balance of sophistication, comfort, and functionality. With its refined wooden textures, gracefully crafted details, and contemporary design, Rosita brings a sense of warmth and elegance to your dining space.

and elegance to your dining space.
At the heart of the collection is a spacious dining table, offering both durability and style, complemented by ergonomically designed chairs that provide maximum comfort for long, enjoyable meals.

#### Rosita Diningroom

Konsol / Console

derinlik / **depth** genişlik / **width** yükseklik / **height**  51,4 cm 209,2 cm 176,8 cm

Masa / Table

derinlik / **depth** genişlik / **width** yükseklik / **height** 

104 cm 208 cm 77,9 cm

Sandalye / Chair

derinlik / depth genişlik / width yükseklik / height

66 cm 50 cm 85 cm

Whether hosting elegant dinner parties or enjoying intimate family moments, Rosita Dining creates an inviting atmosphere where memories are made. Every detail is thoughtfully designed to enhance your dining experience, making every meal a special occasion.