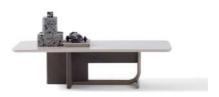

With its modern and stylish design, the Dante TV Unit adds an elegant touch to your living space. Featuring functional shelves and ample storage space, it offers both aesthetic appeal and practicality. With its refined details and high-quality materials, the Dante TV Unit is a sleek and functional solution that complements your décor. Stands out with its modern design and elegant details, bringing sophistication to your living space. Its functional shelves and spacious storage areas provide both style and convenience.

#### Dante Tv Unit

Tv Ünite / Tv Unit

derinlik / depth genişlik / width yükseklik / height 48,2 cm 226,2 cm 58 cm

Orta Sehpa / Coffee Table

derinlik / depth genişlik / width yükseklik / height 69,5 cm 126,5 cm 42 cm

Yan Sehpa / Side Table

derinlik / depth genişlik / width -yükseklik / height 50 cm

Yan Sehpa / Side Table

derinlik / depth genişlik / width yükseklik / height 50 cm

With its soft and modern design, the Stella Sofa Set combines comfort and elegance. Its refined lines and plush texture add a warm atmosphere to your living space, while its ergonomic structure ensures maximum relaxation. Crafted from high-quality materials with stylish details, the Stella Sofa Set is an aesthetic and functional choice, perfect for both everyday use and hosting guests.