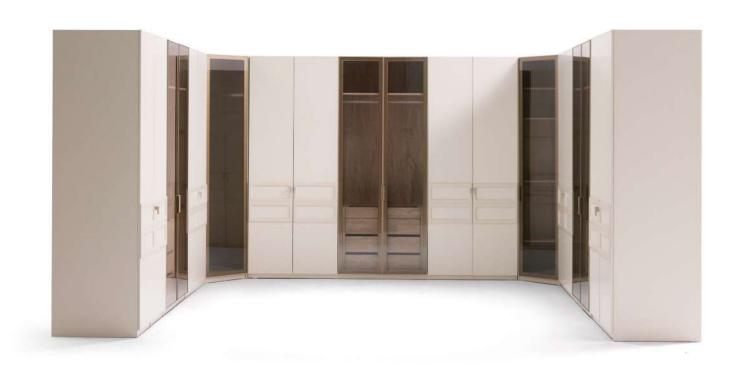

Komodin / Nightstand

derinlik / depth 45 cm genişlik / width 65 cm yükseklik / height 48,5 cm

Puf / Pouf

derinlik / depth genişlik / width yükseklik / height 45 cm 53 cm 63 cm The Dante Dressing Room combines functionality and elegance with its modular and practical design. Featuring spacious storage areas, smart compartments, and organizing accessories, it allows you to easily arrange your clothes and accessories. With its modern and refined details, the Dante Dressing Room adds an aesthetic touch to your living space while offering convenience and comfort. Its customizable modules provide tailored solutions to meet your needs, helping you create a stylish and well-organized dressing area.

#### Dante Dressing room

## Customize. Transform. Repeat

The Dante Dressing Room prioritizes functionality with its spacious storage areas and elegant design. Its modular structure allows you to customize and arrange it to perfectly suit your living space. With smart compartments and practical solutions, it helps you keep your clothes and accessories neatly organized. While offering a modern and stylish look, its customizable design enables you to create a personalized dressing area tailored to your needs.