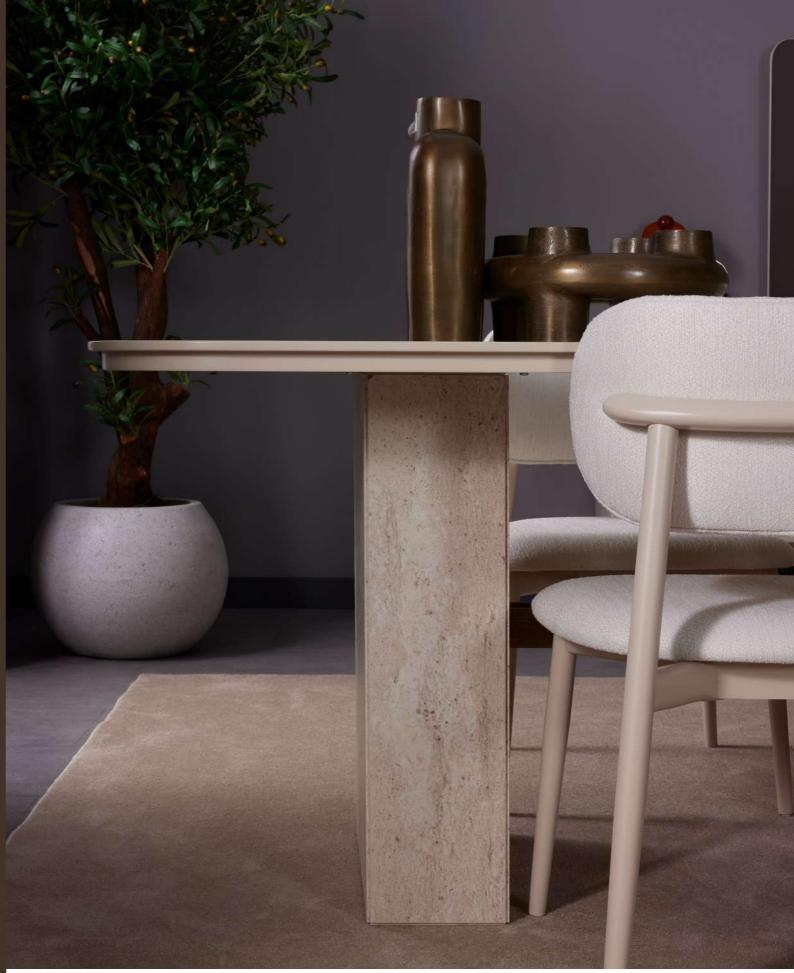

Tek kapaklı raflı modül

derinlik / depth 66 cm genişlik / width 45 cm yükseklik / height 225 cm With its elegant and modern design, the Dante Dining Room perfectly combines aesthetics and functionality. The spacious dining table with stylish details, comfortable chairs, and practical storage solutions make your dining experience more enjoyable. Crafted with high-quality materials and fine craftsmanship, the Dante Dining Room adds a sophisticated touch to your living space while offering long-lasting comfort and style.

Dante Diningroom

Konsol / Console

derinlik / depth genişlik / width yükseklik / height 48,2 cm 208 cm 167,5 cm

Masa / Table

derinlik / depth genişlik / width 208 cm yükseklik / height 78 cm

Sandalye / Chair

derinlik / depth genişlik / width yükseklik / height 55 cm 52 cm 84 cm

Vitrin / Showcase

derinlik / depth genişlik / width yükseklik / height 38 cm 139 cm

The Dante Dining Room elevates your dining experience with its modern design and timeless sophistication. With a functional console, a spacious dining table, and comfortable chairs, it is an ideal choice for both daily use and special occasions. The table with aesthetic details, comfortable chairs, and a display cabinet offering ample storage space make your dining area both stunning and functional.