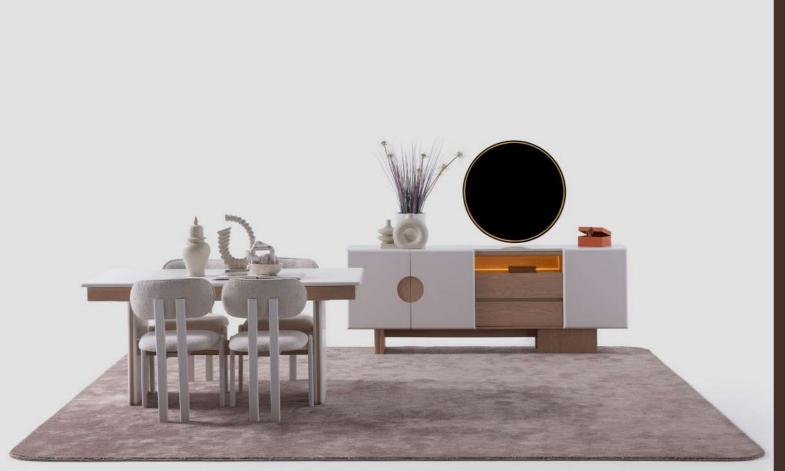

Puf / Pouf

derinlik / depth genişlik / width yükseklik / height 45 cm 47 cm

Komodin / Nightstand

derinlik / depth genişlik / width yükseklik / height 45 cm 65 cm 52 cm The Lisa Dining Room brings a bohemian breeze into your home with its natural textures and elegant details. Its warm and inviting design creates a cozy yet sophisticated dining atmosphere. Featuring a spacious dining table, comfortable chairs, and functional storage solutions, it perfectly blends aesthetics with practicality. The Lisa Dining Room is an ideal choice for those who appreciate a boho-chic style while enjoying both everyday meals and special gatherings in a stylish setting.

Sandalye / Chair

derinlik / depth genişlik / width yükseklik / height

The Lisa Dining Room brings a bohemian breeze into your home with its natural textures and elegant details. Its warm and inviting design creates a cozy yet sophisticated dining atmosphere. Featuring a spacious dining table, comfortable chairs, and functional storage solutions, it perfectly blends aesthetics with practicality. The Lisa Dining Room is an ideal choice for those who appreciate a boho-chic style while enjoying both everyday meals and special gatherings in a stylish setting.