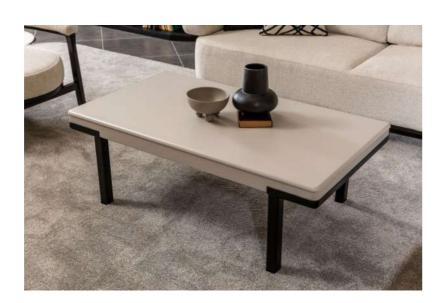

Komodin / Nightstand

derinlik / depth 45,2 cm genişlik / width 65 cm yükseklik / height 47,6 cm

www.lidyamobilya.com www.lidyamobilya.com

The Rosita Dining Room collection is designed for those who seek a perfect balance of sophistication, comfort, and functionality. With its refined wooden textures, gracefully crafted details, and contemporary design, Rosita brings a sense of warmth and elegance to your dining space.

and elegance to your dining space.
At the heart of the collection is a spacious dining table, offering both durability and style, complemented by ergonomically designed chairs that provide maximum comfort for long, enjoyable meals.

#### Rosita Diningroom

Konsol / Console

derinlik / **depth** genişlik / **width** yükseklik / **height**  51,4 cm 209,2 cm 176,8 cm

Masa / Table

derinlik / **depth** genişlik / **width** yükseklik / **height** 

104 cm 208 cm 77,9 cm

Sandalye / Chair

derinlik / depth genişlik / width yükseklik / height

66 cm 50 cm 85 cm

Whether hosting elegant dinner parties or enjoying intimate family moments, Rosita Dining creates an inviting atmosphere where memories are made. Every detail is thoughtfully designed to enhance your dining experience, making every meal a special occasion.

Tv Ünite / Tv Unit

derinlik / depth genişlik / width yükseklik / height 51,4 cm 209,2 cm 65 cm

Orta Sehpa / Coffee Table

derinlik / depth genişlik / width 139 cm yükseklik / height 35,3 cm

Yan Sehpa / Side Table