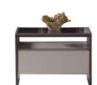

The Stella TV Unit stands out with its bold presence and aesthetic design, bringing a sophisticated touch to your living space. Featuring sleek lines, functional shelves, and ample storage, it perfectly combines style and practicality. Its modern structure and refined details make the Stella TV Unit an ideal choice for those seeking both elegance and functionality in their home décor.

derinlik / depth 69 cm genişlik / width 125 cm yükseklik / height 45,5 cm

The Stella TV Unit makes a striking statement with its bold design and elegant details. Offering a perfect blend of aesthetics and functionality, it features spacious storage, sleek shelving, and a modern structure that enhances any living space. With its refined craftsmanship and contemporary appeal, the Stella TV Unit is the ideal choice for a stylish and organized home.