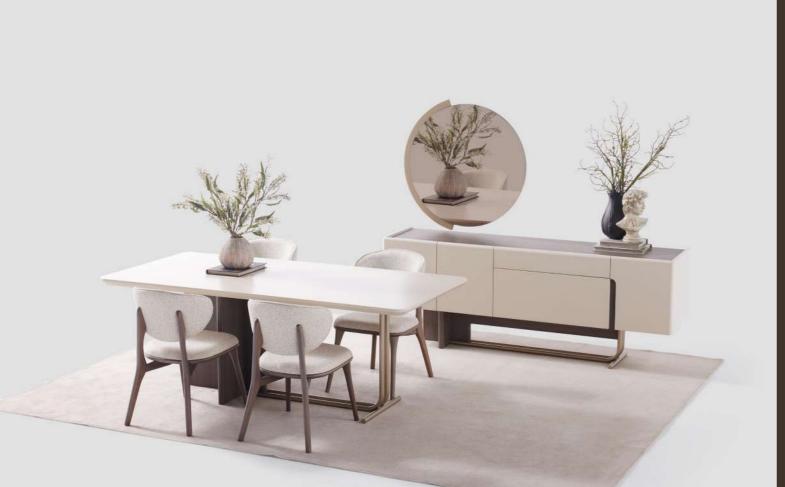

Komodin / Nightstand

derinlik / depth 45,2 cm genişlik / width 65 cm yükseklik / height 47,6 cm

www.lidyamobilya.com www.lidyamobilya.com

The Rosita Dining Room collection is designed for those who seek a perfect balance of sophistication, comfort, and functionality. With its refined wooden textures, gracefully crafted details, and contemporary design, Rosita brings a sense of warmth and elegance to your dining space.

and elegance to your dining space.
At the heart of the collection is a spacious dining table, offering both durability and style, complemented by ergonomically designed chairs that provide maximum comfort for long, enjoyable meals.

#### Rosita Diningroom

Konsol / Console

derinlik / **depth** genişlik / **width** yükseklik / **height**  51,4 cm 209,2 cm 176,8 cm

Masa / Table

derinlik / **depth** genişlik / **width** yükseklik / **height** 

104 cm 208 cm 77,9 cm

Sandalye / Chair

derinlik / depth genişlik / width yükseklik / height

66 cm 50 cm 85 cm

Whether hosting elegant dinner parties or enjoying intimate family moments, Rosita Dining creates an inviting atmosphere where memories are made. Every detail is thoughtfully designed to enhance your dining experience, making every meal a special occasion.

Tv Ünite / Tv Unit

derinlik / depth genişlik / width yükseklik / height 51,4 cm 209,2 cm 65 cm

Orta Sehpa / Coffee Table

derinlik / depth genişlik / width 139 cm yükseklik / height 35,3 cm

Yan Sehpa / Side Table