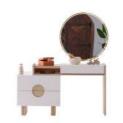

atmosphere.

82

2025 COLLECTION

The Lisa Bedroom brings a bohemian touch to your home with its warm and inviting design. Combining natural textures with elegant details, it creates a cozy and stylish atmosphere. The spacious wardrobe, comfortable bed, and beautifully crafted dresser offer both functionality and aesthetic appeal. With its relaxed yet refined look, the Lisa Bedroom is the perfect choice for those who love a boho-chic style in their living space.

#### Lisa Bedroom

The Lisa Bedroom brings a bohemian touch to your home with its warm and inviting design. Combining natural textures with elegant details, it creates a cozy and stylish atmosphere. The spacious wardrobe, comfortable bed, and beautifully crafted dresser offer both functionality and aesthetic appeal. With its relaxed yet refined look, the Lisa Bedroom is the perfect choice for those who love a boho-chic style in their living space.