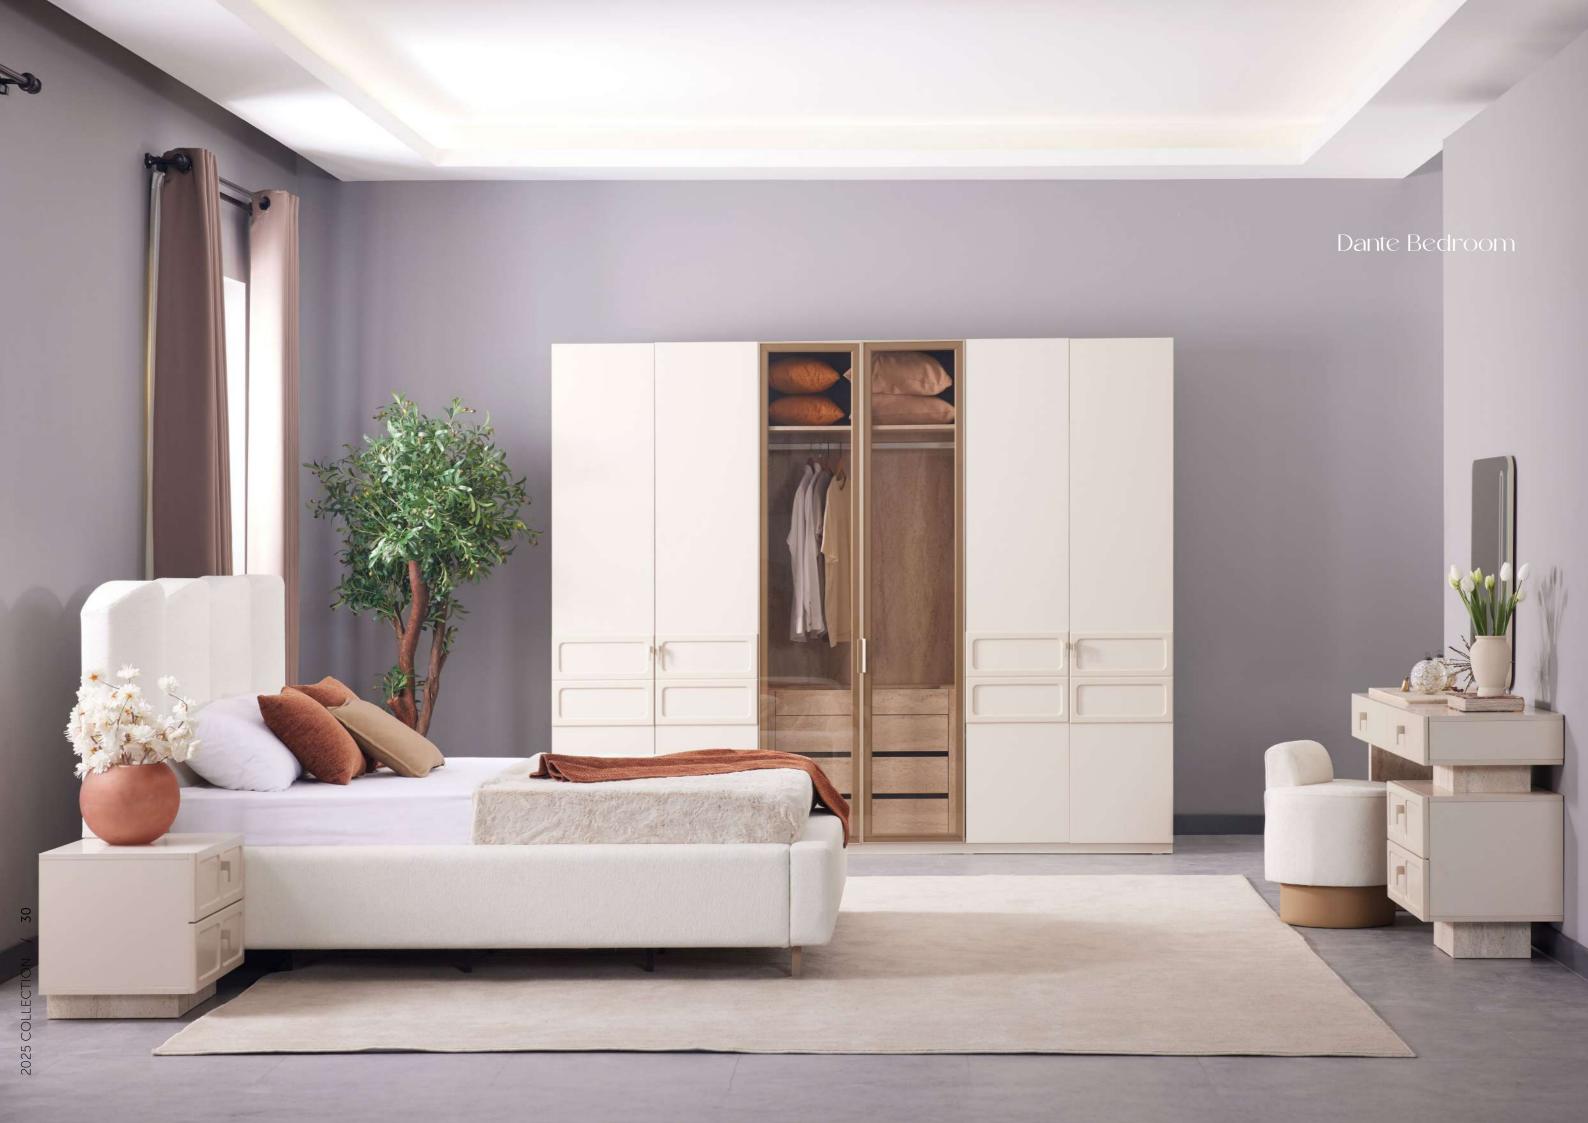

#### dante

Yatak Odası **/ Bedroom** Giyinme Odası **/ Dressing Room** Yemek Odası **/ Dinigroom** Tv Ünitesi **/ Tv Unit** 

84.

Puf / Pouf

derinlik / depth genişlik / width yükseklik / height

With its simple and modern lines, the Dante Bedroom stands out with its elegant design, adding a sense of spaciousness to your living space. The functional wardrobe, comfortable bed, and aesthetically detailed dresser make your bedroom both stylish and practical. With its minimalist and elegant design, the Luna Bedroom stands out with its timeless lines, bringing a sense of tranquility to your living space.

#### Dante Bedroom

With its minimalist and elegant design, the Luna Bedroom stands out with its timeless lines, bringing a sense of tranquility to your living space. The spacious wardrobe, comfortable bed, and gracefully detailed dresser make your bedroom both aesthetic and functional.