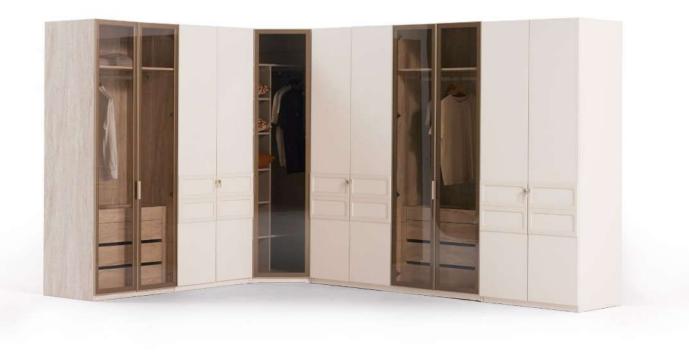

## Customize. Transform. Repeat

The Dante Dressing Room prioritizes functionality with its spacious storage areas and elegant design. Its modular structure allows you to customize and arrange it to perfectly suit your living space. With smart compartments and practical solutions, it helps you keep your clothes and accessories neatly organized. While offering a modern and stylish look, its customizable design enables you to create a personalized dressing area tailored to your needs.

The Dante Dressing Room prioritizes functionality with its spacious storage areas and elegant design. Its modular structure allows you to customize and arrange it to perfectly suit your living space. With smart compartments and practical solutions, it helps you keep your clothes and accessories neatly organized. While offering a modern and stylish look, its customizable design enables you to create a personalized dressing area tailored to your needs.