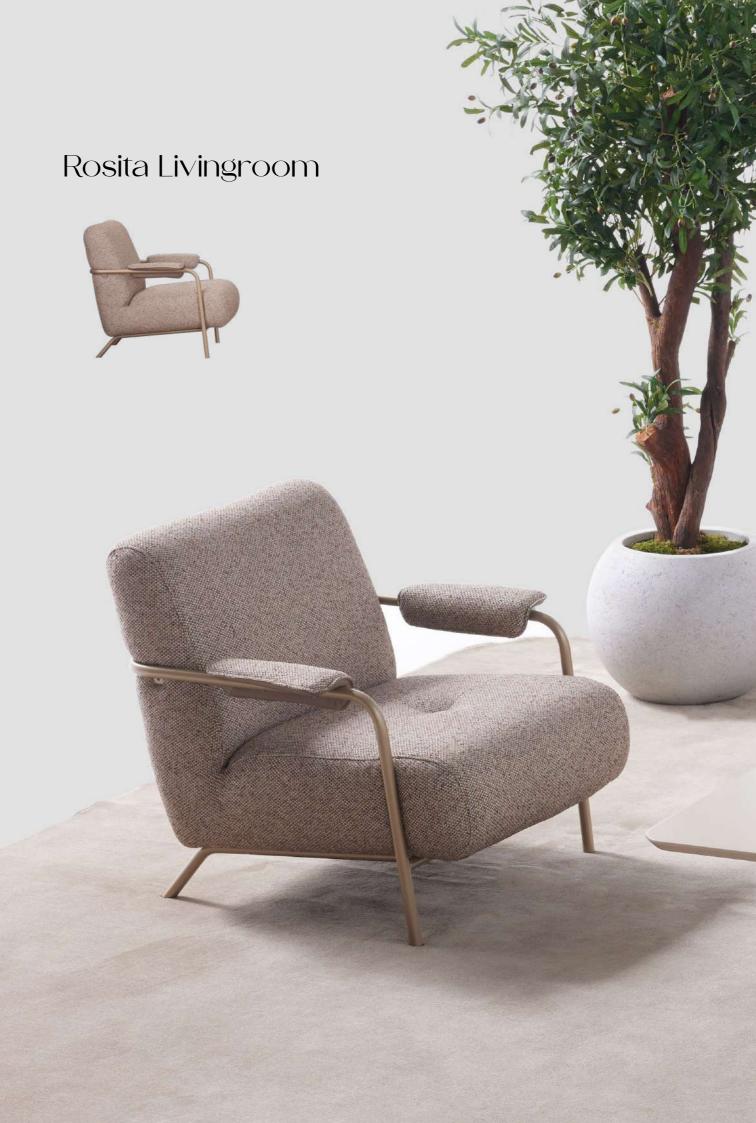

With its spacious seating, plush cushions, and sturdy wooden legs, Rosita provides a cozy yet sophisticated ambiance, making it the perfect choice for both elegant gatherings and everyday relaxation. The high-quality fabric and durable structure ensure long-lasting comfort, while the functional design allows for effortless adaptability to any interior style.

3'lü Koltuk / 3 Seater Sofa

derinlik / depth genişlik / width yükseklik / height

4'lü Koltuk / 4 Seater Sofa

derinlik / depth genişlik / width yükseklik / height

Berjer / Bergere

derinlik / depth genişlik / width yükseklik / height