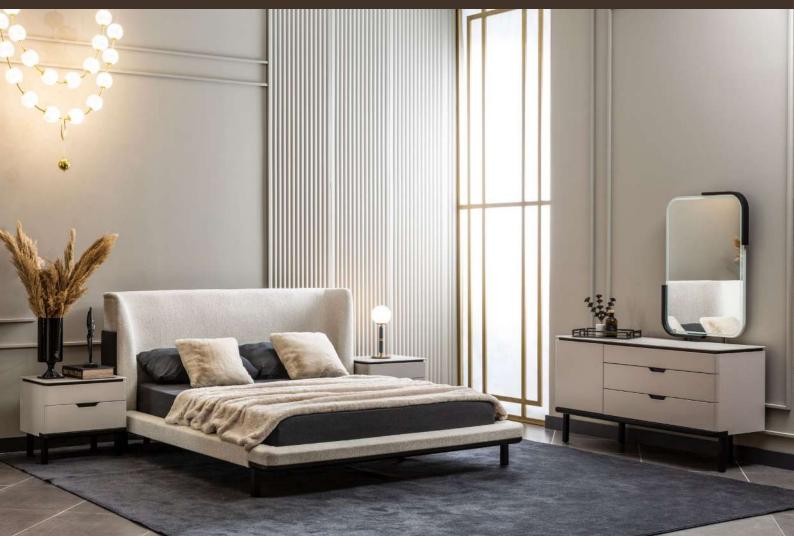

The Soho Bedroom highlights elegance with its modern simplicity and refined black details. Its minimalist design creates a spacious atmosphere, while black accents add a sophisticated touch. Featuring a comfortable bed, a functional wardrobe, and a stylish dresser, it offers both aesthetics and practicality. With its modern style and timeless elegance, the Soho Bedroom brings a sleek and sophisticated touch to your decor.

#### Soho Bedroom

The Soho Bedroom highlights elegance with its modern simplicity and refined black details. Its minimalist design creates a spacious atmosphere, while black accents add a sophisticated touch. Featuring a comfortable bed, a functional wardrobe, and a stylish dresser, it offers both aesthetics and practicality. With its modern style and timeless elegance, the Soho Bedroom brings a sleek and sophisticated touch to your decor.