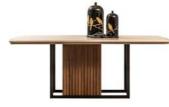

The Grace Dining Room combines modern sophistication with the warmth of elegant wooden details, creating a stylish and inviting atmosphere. Its sleek design and high-quality craftsmanship enhance any dining space, while the spacious table and comfortable chairs provide both functionality and comfort. With practical storage solutions and refined aesthetics, the Grace Dining Room is the perfect choice for those who appreciate contemporary design with a touch of natural elegance.

# Grace Diningroom

Konsol / Console

derinlik / depth genişlik / width yükseklik / height

48,2 cm 215,2 cm 83,5 cm

Masa / Table

derinlik / depth genişlik / width yükseklik / height

104 cm 208 cm 78,5 cm

Sandalye / Chair